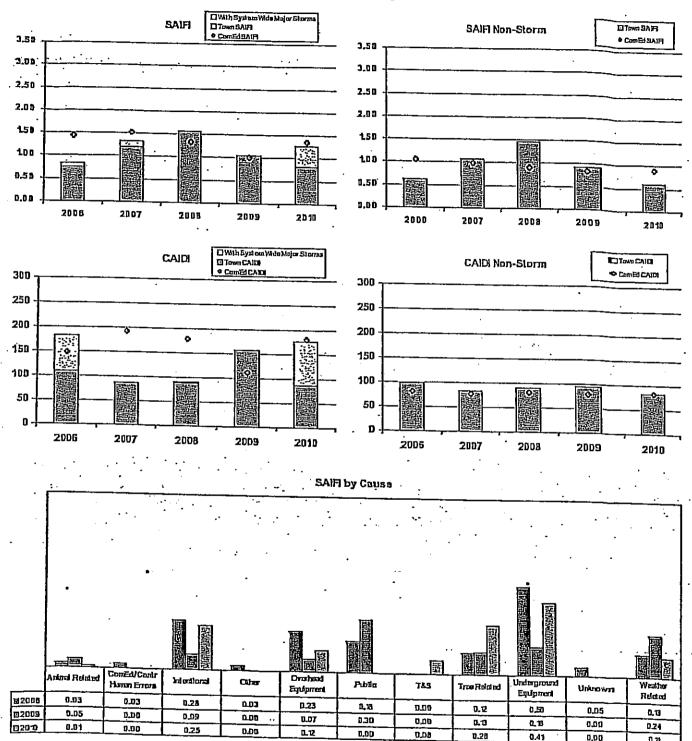

### Darien Reliability Performance Year-End Report

Note: Reliability statistics reflect "interruptions" or "ontages" as defined by the General Assembly's Illinois Administrative Code - Title 83: Public Utilities, Chapter I: Illinois Commerce Commission Subchapter c. Electric Utilities Part 411 Electric Reliability - Section 411.20 Definitions

System Wide Major Storms: 10/2/2006, 8/23/2007, 8/4/2000 and 6/18/2010

Produced by Reliability Reporting - 3/10/2011.

### **Definition of Reliability Performance Indices**

On the following page, ComEd provided 5 charts containing reliability indices for your municipality.

### CHART 1 – SAIFI (Average Number of Interruptions Per Customer)

Chart shows the average number of interruptions per customer on an annual basis for your municipality for the past 5 years. For comparison purposes, this chart also shows the average number of interruptions per customer for the ComEd system.

### CHART 2 - SAIFI Non-Storm (Average Number of Interruptions Per Customer)

Same as CHART 1, however, reportable storms\* have been excluded from the indices.

### CHART 3 - CAIDI (Average Length of Customer Interruptions in minutes)

Chart shows the average length of customer interruptions in minutes on an annual basis for your municipality for the past 5 years. For comparison purposes, this chart also shows the average length of interruptions for the ComEd system.

### CHART 4 – CAIDI Non-Storm (Average Length of Customer Interruptions in minutes)

Same as CHART 3, however, reportable storms\* have been excluded from the indices.

### CHART 5 - SAIFI by Cause

Chart shows the average number of interruptions per customer by interruption causes for the past 3 years. Causes reflect interruptions' or 'outages' as defined by the General Assembly's Illinois Administrative Code - Title 83: Public Utilities, Chapter I: Illinois Commerce Commission Subchapter c: Electric Utilities Part 411 Electric Reliability - Section 411.20 Definitions.

<sup>&</sup>quot;We recognize that storms can have a significant impact on the reliability indices. As a result, we also have computed these indices excluding interruptions during certain storms. To make these computations, we have used the 83 lilinois Administrative Code Part 411.120(a) reporting threshold (10,000 customers experiencing interruptions for three hours) for determining when a "storm" has occurred.