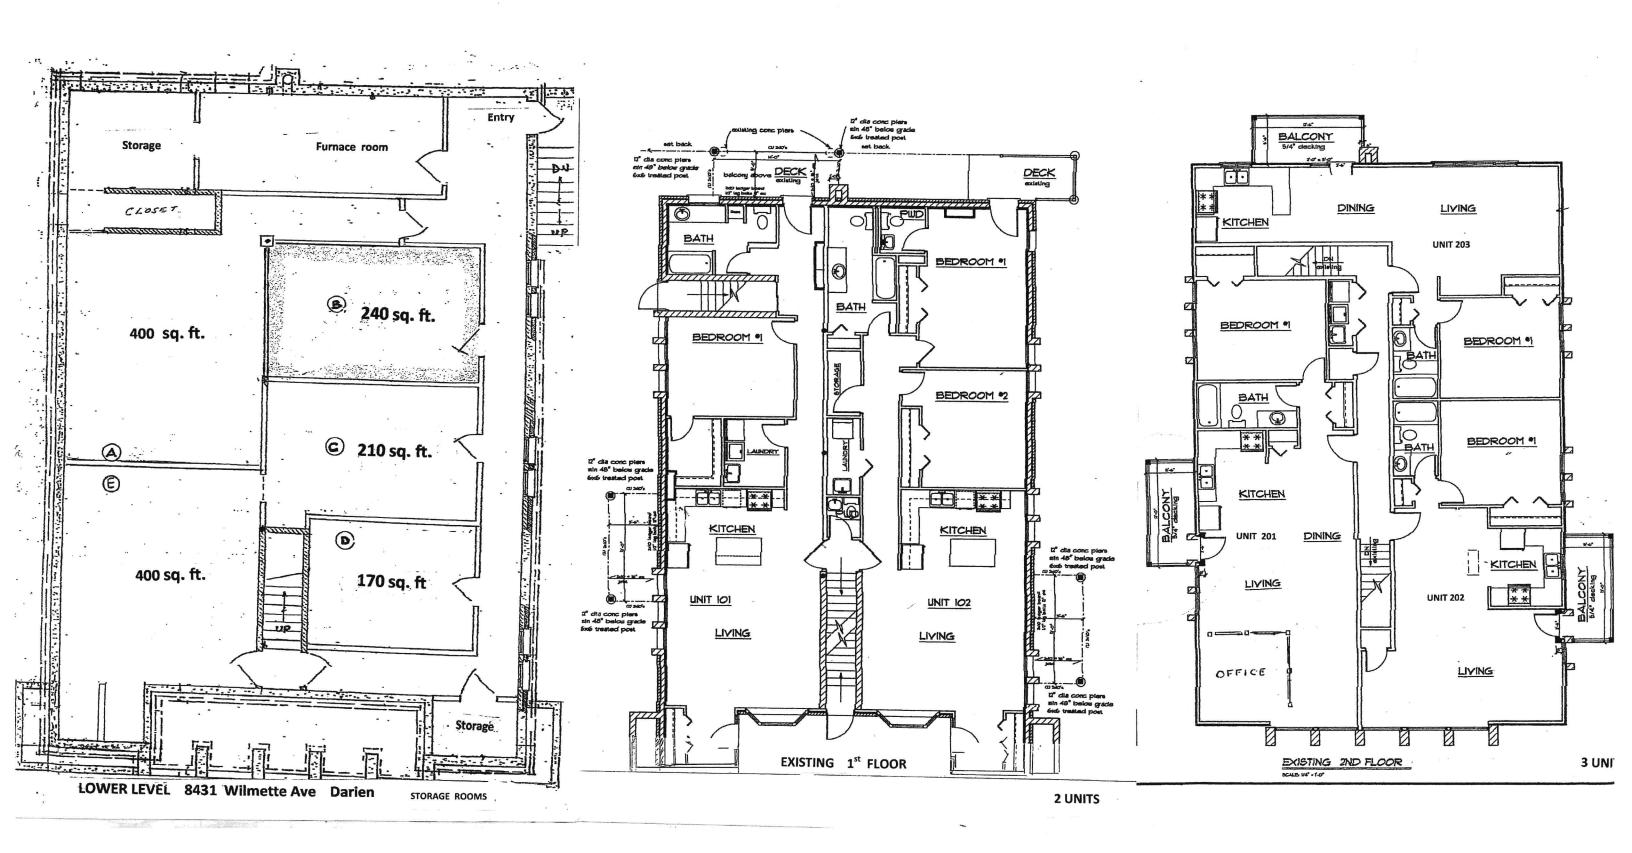

At this time, the petitioner has proposed a remodel to the building's lower level storage area into three (3) additional studio/efficiency apartments. The three (3) additional units would result in eight (8) units total throughout the building's three floors, and the increase in dwelling units requires an amendment to the existing special use for the site. Please see proposed breakdown below:

| Type of Unit      | Number of Units |  |
|-------------------|-----------------|--|
| 2-Bedroom         | 1               |  |
| 1-Bedroom         | 4               |  |
| Studio/Efficiency | 3               |  |
| Total Units       | 8               |  |

In addition to the special use amendment, the proposal includes variation requests. Per the applicable R-3 District standards, the project does not meet the *Minimum Land Area per Dwelling Unit* provision or the *Minimum Floor Area* provision for the studio/efficiency apartments. The zoning code requires a minimum of 31,000 square feet in land area for the site given the type and number of units proposed. The property is 17,706 square feet according to the plat of survey. The code also specifies studio/efficiency units shall contain a minimum of 750 square feet in floor area. The proposed studio/efficiency units are 400 square feet in floor area.