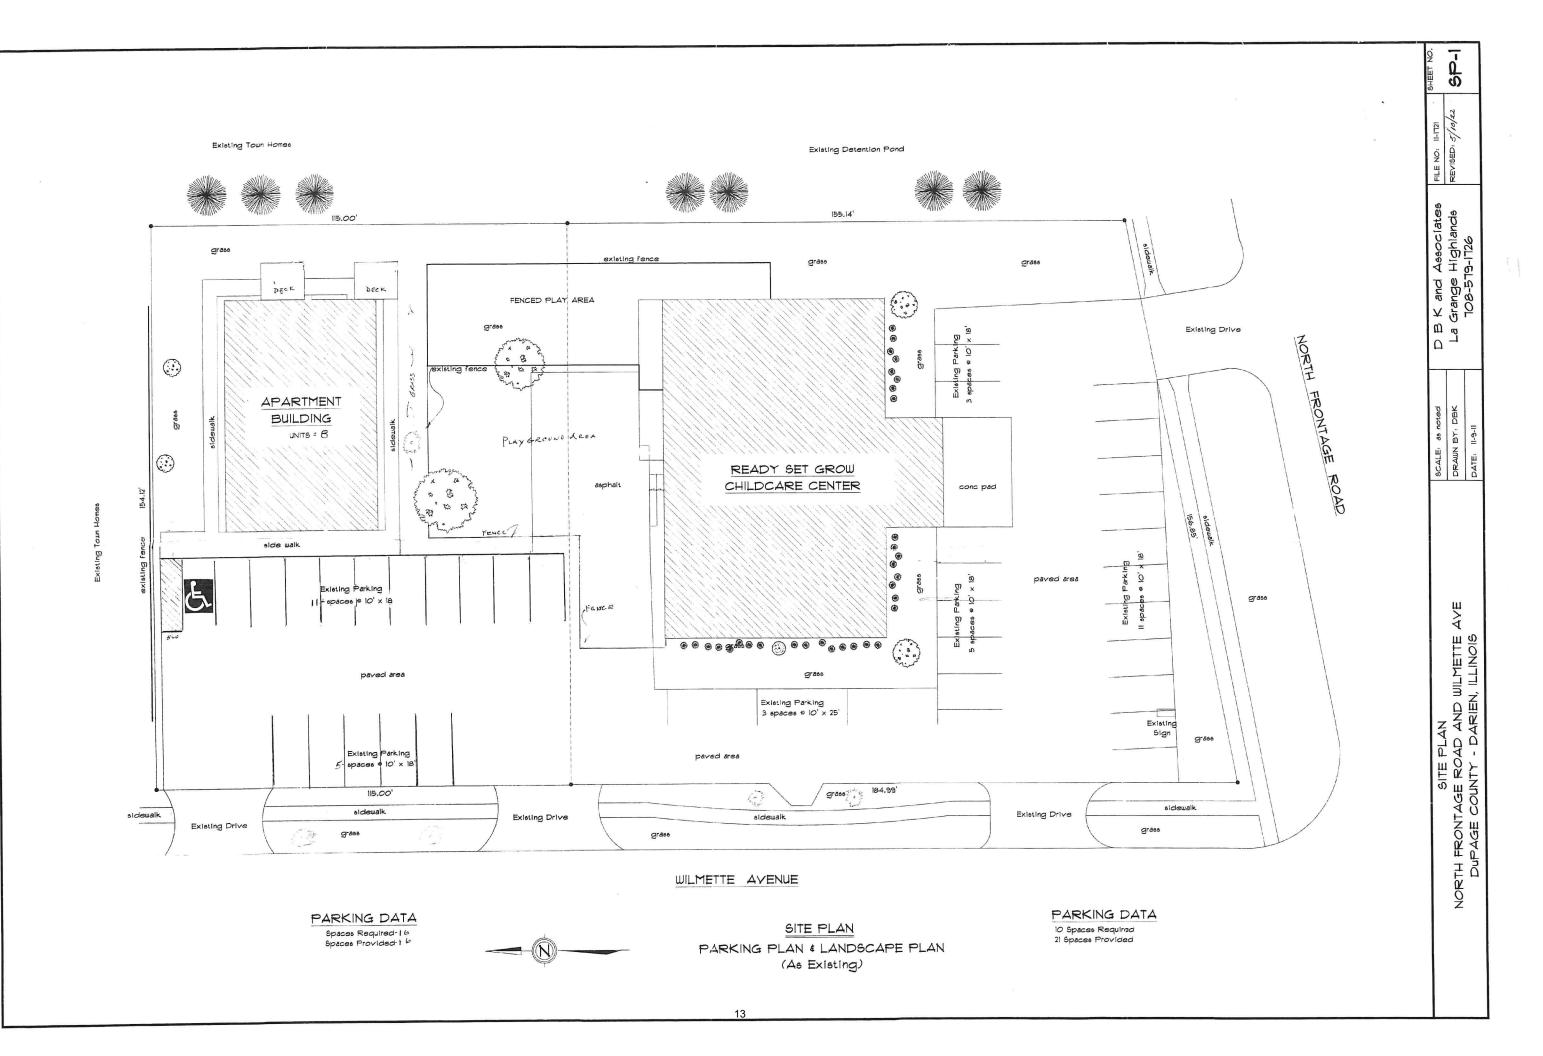

No exterior improvements are proposed with this petition. Existing conditions, such as building setbacks, parking setbacks, and lot coverage will not be altered and are allowed to remain. Note that the site contains the required number of parking spaces for the proposed number of units. The code specifies a ratio of 2 spaces per dwelling unit are required. The site contains 16 parking spaces. Finally, the petitioner will be required to submit a building permit if the case is approved, with architect stamped and signed plans. The plans must comply with the International Building Code.