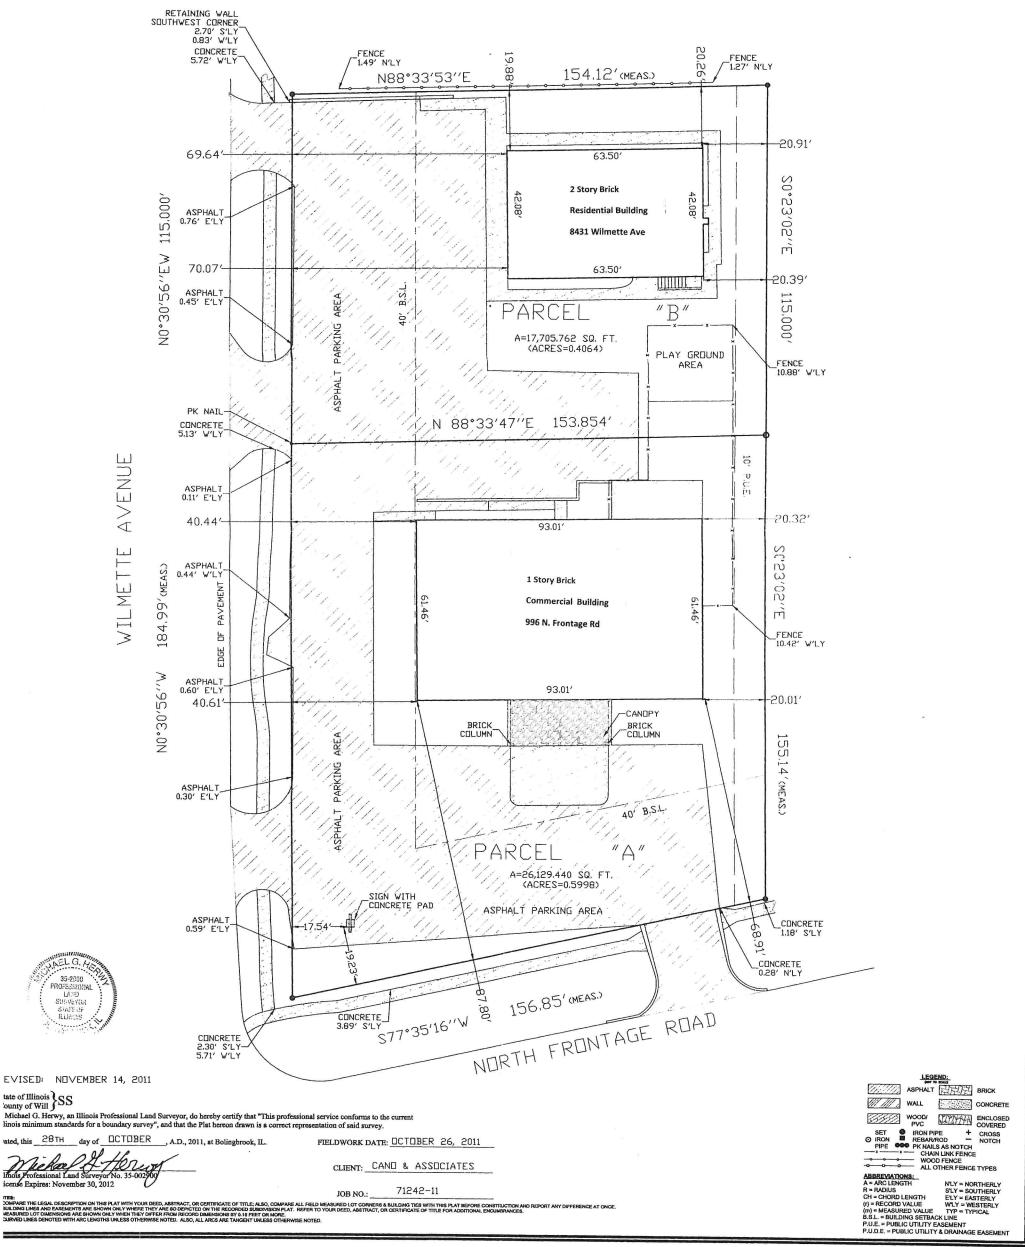

**Light Industry** 

History: The property was annexed into the City of Darien in 2012

per Ordinance No. O-03-12. This ordinance also approved

the property and structure as a 5-unit multi-family

dwelling.

Size of Property: 0.41 Acres

In addition to the special use amendment, the proposal includes variation requests. Per the applicable R-3 District standards, the project does not meet the *Minimum Land Area per Dwelling Unit* provision or the *Minimum Floor Area* provision for the studio/efficiency apartments. The zoning code requires a minimum of 31,000 square feet in land area for the site given the type and number of units proposed. The property is 17,706 square feet according to the plat of survey. The code also specifies studio/efficiency units shall contain a minimum of 750 square feet in floor area. The proposed studio/efficiency units are 400 square feet in floor area.

No exterior improvements are proposed with this petition. Existing conditions, such as building setbacks, parking setbacks, and lot coverage will not be altered and are allowed to remain. Note that the site contains the required number of parking spaces for the proposed number of units. The code specifies a ratio of 2 spaces per dwelling unit are required. The site contains 16 parking spaces. Finally, the petitioner will be required to submit a building permit if the case is approved, with architect stamped and signed plans. The plans must comply with the International Building Code.