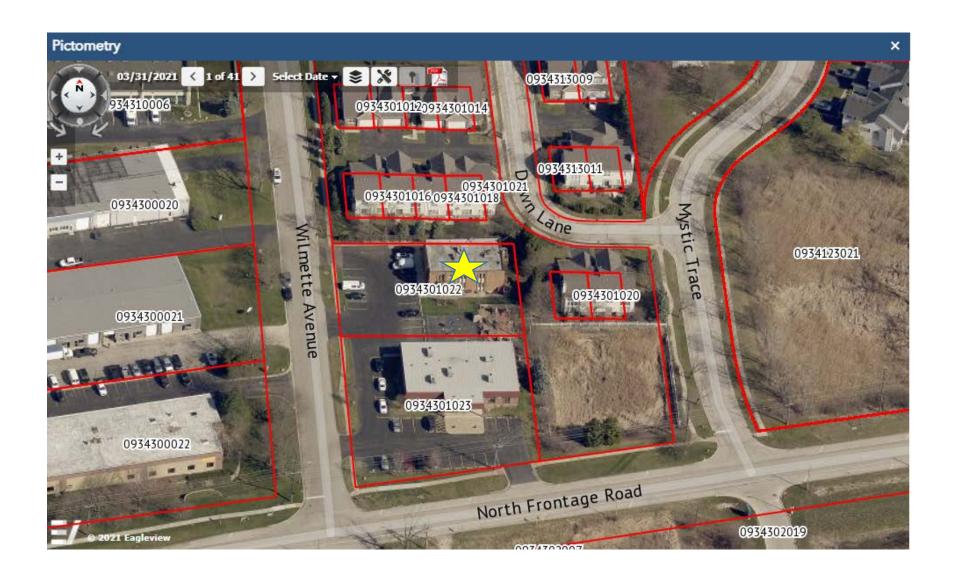

Zoning Section 5A-7-3, R-3 District Standards

**GENERAL INFORMATION** 

Petitioner/Owner: Art Cano

Property Location: 8431 Wilmette Avenue

PIN Number: 09-34-301-022

Existing Zoning: Multi-Family Residence District (R-3)
Existing Land Use: Multi-Family Dwelling (i.e. Apartments)

#### **CITY STAFF DOCUMENTS (ATTACHED TO MEMO)**

- 6) LOCATION MAP & AERIAL IMAGE
- 7) SITE PHOTO