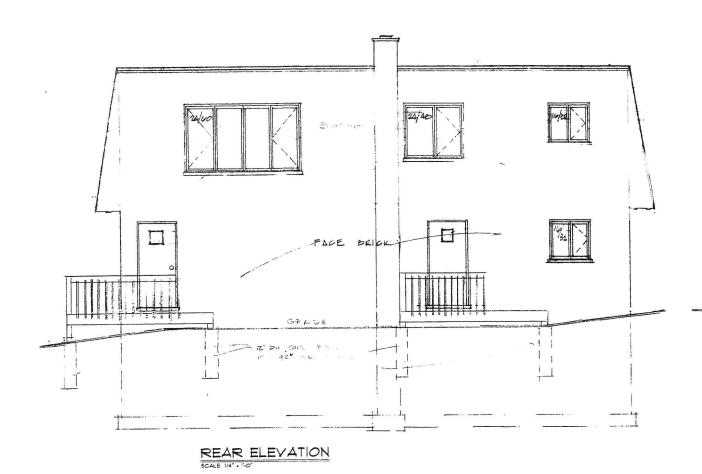

#### PETITIONER DOCUMENTS (ATTACHED TO MEMO)

- 1) APPLICATION
- 2) JUSTIFICATION NARRATIVE
- 3) SITE PLAN
- 4) FLOOR PLAN
- 5) BUILDING ELEVATION

No exterior improvements are proposed with this petition. Existing conditions, such as building setbacks, parking setbacks, and lot coverage will not be altered and are allowed to remain. Note that the site contains the required number of parking spaces for the proposed number of units. The code specifies a ratio of 2 spaces per dwelling unit are required. The site contains 16 parking spaces. Finally, the petitioner will be required to submit a building permit if the case is approved, with architect stamped and signed plans. The plans must comply with the International Building Code.