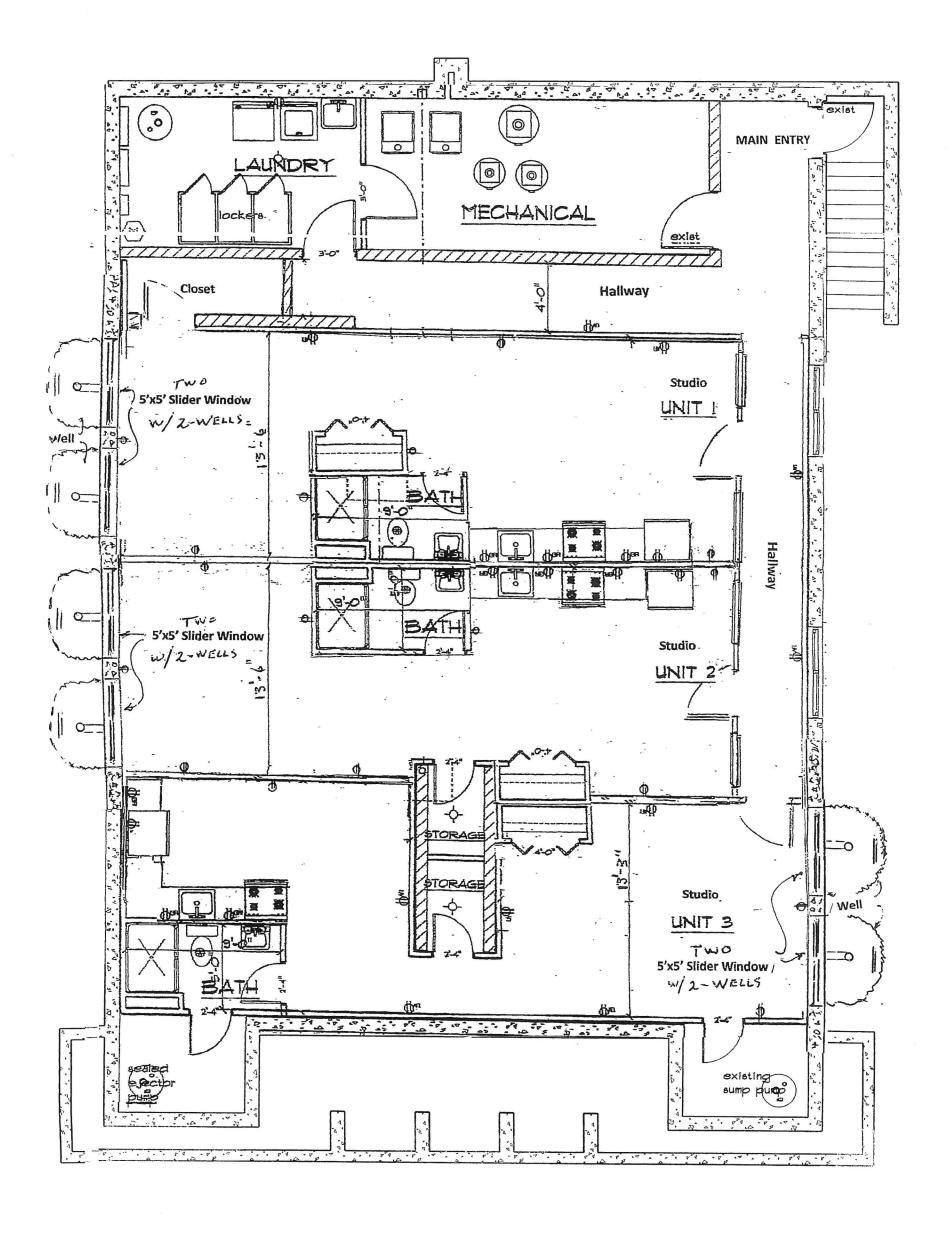

At this time, the petitioner has proposed a remodel to the building's lower level storage area into three (3) additional studio/efficiency apartments. The three (3) additional units would result in eight (8) units total throughout the building's three floors, and the increase in dwelling units requires an amendment to the existing special use for the site. Please see proposed breakdown below:

| Type of Unit      | Number of Units |  |
|-------------------|-----------------|--|
| 2-Bedroom         | 1               |  |
| 1-Bedroom         | 4               |  |
| Studio/Efficiency | 3               |  |
| Total Units       | 8               |  |

In addition to the special use amendment, the proposal includes variation requests. Per the applicable R-3 District standards, the project does not meet the *Minimum Land Area per Dwelling Unit* provision or the *Minimum Floor Area* provision for the studio/efficiency apartments. The zoning code requires a minimum of 31,000 square feet in land area for the site given the type and number of units proposed. The property is 17,706 square feet according to the plat of survey. The code also specifies studio/efficiency units shall contain a minimum of 750 square feet in floor area. The proposed studio/efficiency units are 400 square feet in floor area.