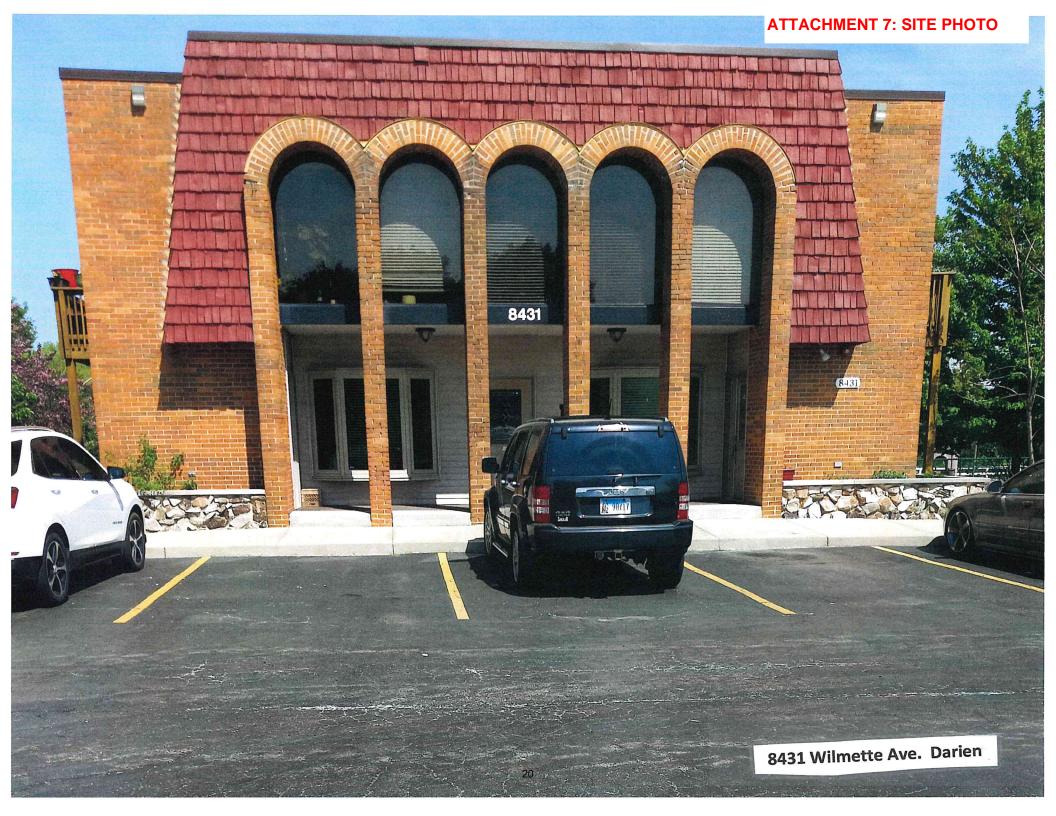

#### **CITY STAFF DOCUMENTS (ATTACHED TO MEMO)**

- 6) LOCATION MAP & AERIAL IMAGE
- 7) SITE PHOTO

#### PLANNING OVERVIEW/DISCUSSION

The subject property is located off Wilmette Avenue just north of the Wilmette Avenue and Frontage Road intersection. The City annexed the property in 2012 and granted special use approval for multi-family use within the site's lone structure. The approval authorized five (5) dwelling units.