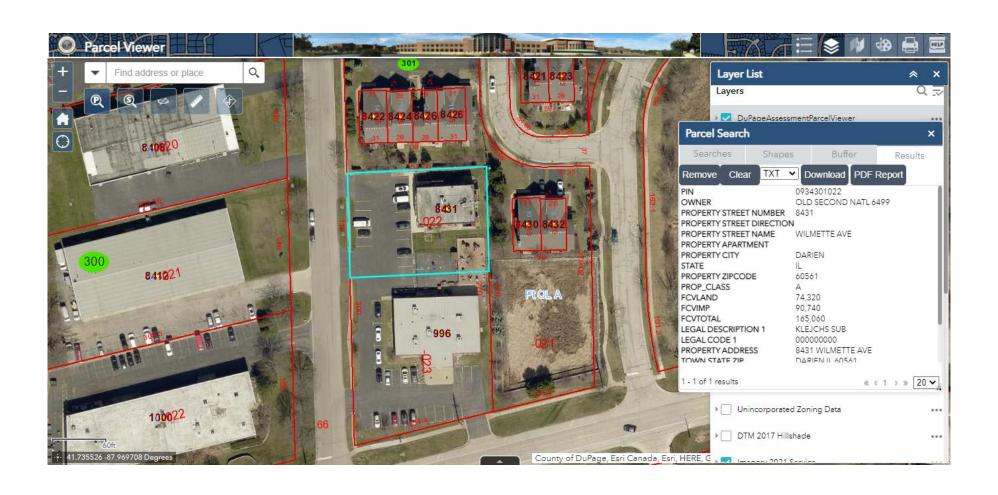

Zoning Section 5A-7-3, R-3 District Standards

**GENERAL INFORMATION** 

Petitioner/Owner: Art Cano

Property Location: 8431 Wilmette Avenue

PIN Number: 09-34-301-022

Existing Zoning: Multi-Family Residence District (R-3)
Existing Land Use: Multi-Family Dwelling (i.e. Apartments)

Floodplain: According to the DuPage County Parcel Viewer System,

the property is partially located within a regulated

floodplain area.

Natural Features: N/A

Transportation: The petition site gains access from Wilmette Avenue, just

#### **CITY STAFF DOCUMENTS (ATTACHED TO MEMO)**

- 6) LOCATION MAP & AERIAL IMAGE
- 7) SITE PHOTO

In addition to the special use amendment, the proposal includes variation requests. Per the applicable R-3 District standards, the project does not meet the *Minimum Land Area per Dwelling Unit* provision or the *Minimum Floor Area* provision for the studio/efficiency apartments. The zoning code requires a minimum of 31,000 square feet in land area for the site given the type and number of units proposed. The property is 17,706 square feet according to the plat of survey. The code also specifies studio/efficiency units shall contain a minimum of 750 square feet in floor area. The proposed studio/efficiency units are 400 square feet in floor area.