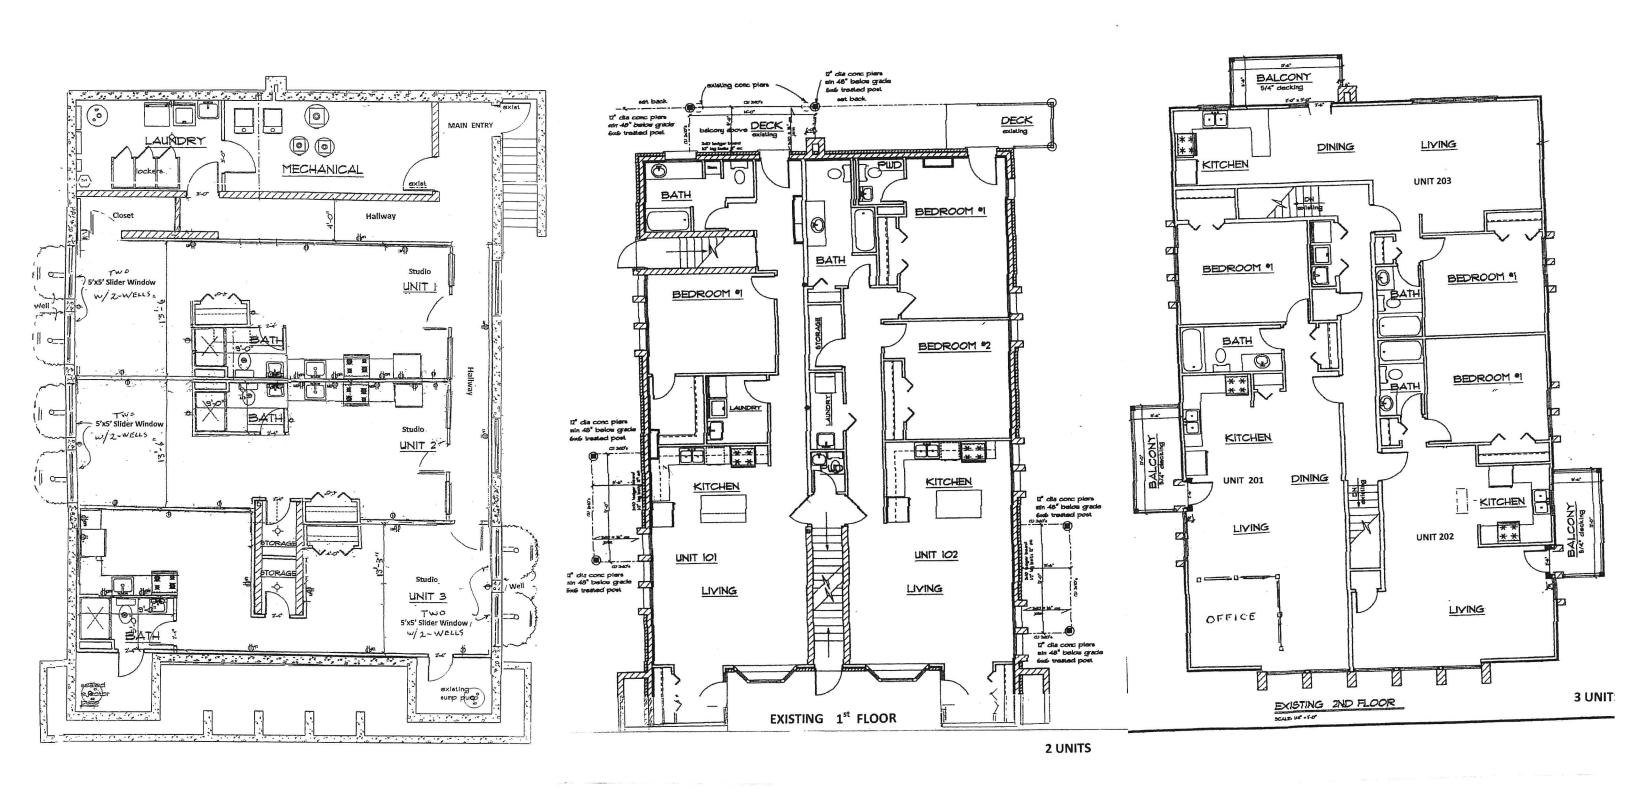

At this time, the petitioner has proposed a remodel to the building's lower level storage area into three (3) additional studio/efficiency apartments. The three (3) additional units would result in eight (8) units total throughout the building's three floors, and the increase in dwelling units requires an amendment to the existing special use for the site. Please see proposed breakdown below:

| Type of Unit      | Number of Units |  |
|-------------------|-----------------|--|
| 2-Bedroom         | 1               |  |
| 1-Bedroom         | 4               |  |
| Studio/Efficiency | 3               |  |
| Total Units       | 8               |  |

In addition to the special use amendment, the proposal includes variation requests. Per the applicable R-3 District standards, the project does not meet the *Minimum Land Area per Dwelling Unit* provision or the *Minimum Floor Area* provision for the studio/efficiency apartments. The zoning code requires a minimum of 31,000 square feet in land area for the site given the type and number of units proposed. The property is 17,706 square feet according to the plat of survey. The code also specifies studio/efficiency units shall contain a minimum of 750 square feet in floor area. The proposed studio/efficiency units are 400 square feet in floor area.