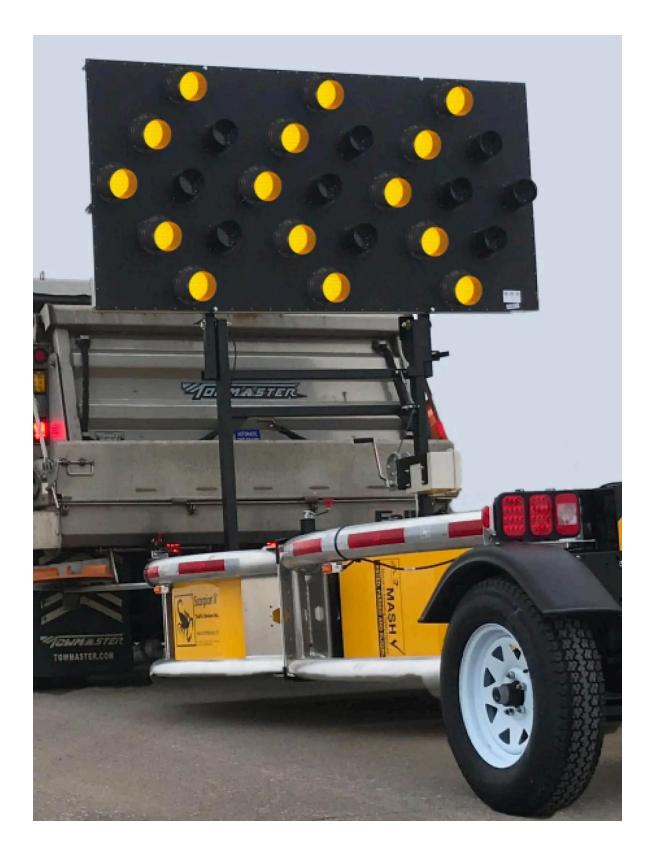

Agenda — August 5, 2024 Page 2

- 15. Old Business
- 16. Consent Agenda
  - A. Consideration of a Motion Granting a Waiver of the \$50.00 a Day Fee for the class "J" <u>Temporary Liquor License for the Darien Lions Club</u> Steak Fry
  - B. Consideration of a Motion Granting a Waiver of the \$50.00 a Day Fee for the class "J" <u>Temporary Liquor License for Darien Lions Club</u> Octoberfest
  - C. Consideration of a Motion to Grant a Waiver of the Raffle License Bond Requirement for the <u>Darien Woman's Club</u>
  - D. Consideration of a Motion to Approve an Ordinance <u>Amending Section 3-3-7</u> <u>Relative to the Number of Liquor Licenses</u> in Certain Classifications
  - E. Consideration of a Motion to Approve an Ordinance Authorizing the <u>Sale of</u> <u>Personal Surplus Property</u> Owned by the City of Darien
  - F. Consideration of a Motion to Approve a Resolution Accepting the Unit Price Proposal from St. Aubin Nursery & Landscaping, Inc., for the <u>Purchase</u> <u>and Installation of the 50/50 Parkway Tree Program and the Parkway Tree</u> <u>Replacement Program in an Amount not to Exceed \$36,540.00</u>
  - G. Consideration of a Motion to Approve a Resolution Accepting a Proposal from Rag's Electric for the <u>Electrical Upgrade of the Lighting of the Various</u> <u>City's Entrance Sign Locations</u> in an Amount not to Exceed \$62,410.00
  - H. Consideration of a Motion to Approve a Resolution Accepting a Proposal from Discount Fence Company in an amount not to exceed \$17,855.00 for the <u>Purchase, Removal and Installation of a 6-foot High Tongue and Groove</u> <u>Sierra Blend CertaGrain Board Wood Fence</u>
  - I. Consideration of a Motion to Approve a Resolution Accepting a Proposal from Christopher B. Burke Engineering, LTD., to Perform Five Years (2025-2029) of Stewardship (Maintenance) on Three Acres of Restored Native Prairie Located at <u>Elm Street and Eleanor Place</u> in an Amount not to Exceed \$11,215.00 Annually for a Period of 5 Years
  - J. Consideration of a Motion to Approve a Resolution Accepting a Drainage <u>Easement from the Following Property: 7117 Hudson Street</u> 09-28-205-005
  - K. Consideration of a Motion to Approve a Resolution Authorizing the <u>Purchase of</u> <u>One New, model TL-3 Scorpion Towable Trailer Attenuator</u>, from Street Smart Rentals, LLC in an Amount not to Exceed \$33,785.00
  - L. Consideration of a Motion to Approve a Resolution Accepting a Proposal from Garland/DBS, Inc., for the Labor, Material and Installation of Limited Tuck-Pointing, Window Replacement, Gutter and Downspout Replacement, Metal Flashing Replacement, New Metal Caps/Flashing and the Refurbishing of the Garage Floor for the <u>Public Works Building</u> <u>Facility Located at 1041 South Frontage Rd</u>., in an Amount not to Exceed \$285,663.00