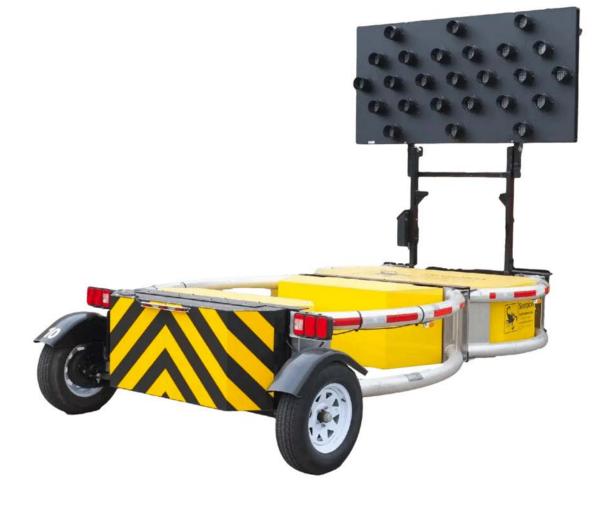

Agenda — August 5, 2024 Page 2

- 15. Old Business
- 16. Consent Agenda
  - A. Consideration of a Motion Granting a Waiver of the \$50.00 a Day Fee for the class "J" <u>Temporary Liquor License for the Darien Lions Club</u> Steak Fry
  - B. Consideration of a Motion Granting a Waiver of the \$50.00 a Day Fee for the class "J" <u>Temporary Liquor License for Darien Lions Club</u> Octoberfest
  - C. Consideration of a Motion to Grant a Waiver of the Raffle License Bond Requirement for the <u>Darien Woman's Club</u>
  - D. Consideration of a Motion to Approve an Ordinance <u>Amending Section 3-3-7</u> <u>Relative to the Number of Liquor Licenses</u> in Certain Classifications
  - E. Consideration of a Motion to Approve an Ordinance Authorizing the <u>Sale of</u> <u>Personal Surplus Property</u> Owned by the City of Darien
  - F. Consideration of a Motion to Approve a Resolution Accepting the Unit Price Proposal from St. Aubin Nursery & Landscaping, Inc., for the <u>Purchase</u> <u>and Installation of the 50/50 Parkway Tree Program and the Parkway Tree</u> <u>Replacement Program in an Amount not to Exceed \$36,540.00</u>
  - G. Consideration of a Motion to Approve a Resolution Accepting a Proposal from Rag's Electric for the <u>Electrical Upgrade of the Lighting of the Various</u> <u>City's Entrance Sign Locations</u> in an Amount not to Exceed \$62,410.00
  - H. Consideration of a Motion to Approve a Resolution Accepting a Proposal from Discount Fence Company in an amount not to exceed \$17,855.00 for the <u>Purchase, Removal and Installation of a 6-foot High Tongue and Groove</u> <u>Sierra Blend CertaGrain Board Wood Fence</u>
  - I. Consideration of a Motion to Approve a Resolution Accepting a Proposal from Christopher B. Burke Engineering, LTD., to Perform Five Years (2025-2029) of Stewardship (Maintenance) on Three Acres of Restored Native Prairie Located at <u>Elm Street and Eleanor Place</u> in an Amount not to Exceed \$11,215.00 Annually for a Period of 5 Years
  - J. Consideration of a Motion to Approve a Resolution Accepting a Drainage <u>Easement from the Following Property: 7117 Hudson Street</u> 09-28-205-005
  - K. Consideration of a Motion to Approve a Resolution Authorizing the <u>Purchase of</u> <u>One New, model TL-3 Scorpion Towable Trailer Attenuator</u>, from Street Smart Rentals, LLC in an Amount not to Exceed \$33,785.00
  - L. Consideration of a Motion to Approve a Resolution Accepting a Proposal from Garland/DBS, Inc., for the Labor, Material and Installation of Limited Tuck-Pointing, Window Replacement, Gutter and Downspout Replacement, Metal Flashing Replacement, New Metal Caps/Flashing and the Refurbishing of the Garage Floor for the <u>Public Works Building</u> <u>Facility Located at 1041 South Frontage Rd</u>., in an Amount not to Exceed \$285,663.00