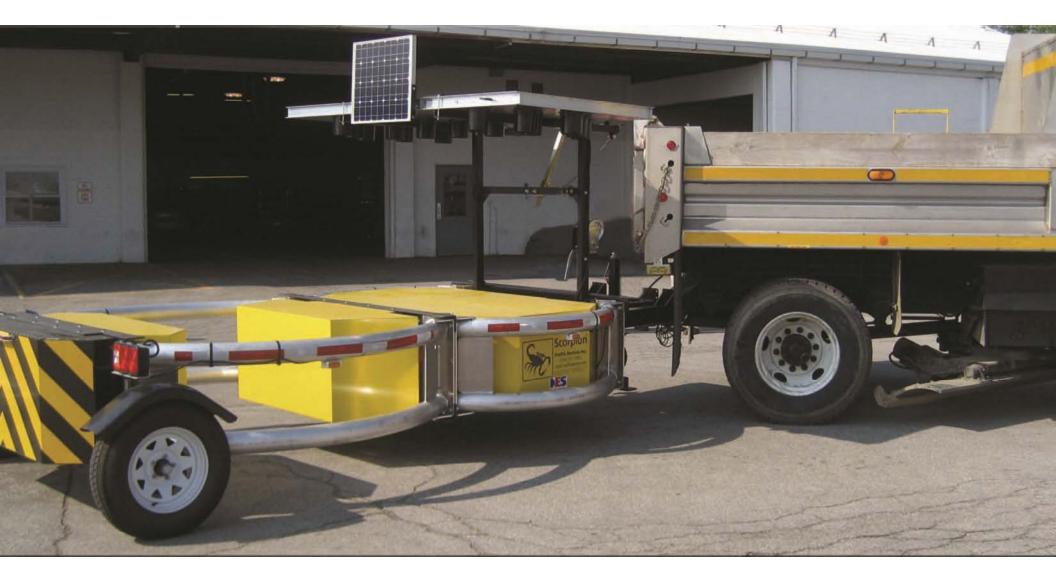

Agenda — August 5, 2024 Page 2

- 15. Old Business
- 16. Consent Agenda
  - A. Consideration of a Motion Granting a Waiver of the \$50.00 a Day Fee for the class "J" <u>Temporary Liquor License for the Darien Lions Club</u> Steak Fry
  - B. Consideration of a Motion Granting a Waiver of the \$50.00 a Day Fee for the class "J" <u>Temporary Liquor License for Darien Lions Club</u> Octoberfest
  - C. Consideration of a Motion to Grant a Waiver of the Raffle License Bond Requirement for the <u>Darien Woman's Club</u>
  - D. Consideration of a Motion to Approve an Ordinance <u>Amending Section 3-3-7</u> <u>Relative to the Number of Liquor Licenses</u> in Certain Classifications
  - E. Consideration of a Motion to Approve an Ordinance Authorizing the <u>Sale of</u> <u>Personal Surplus Property</u> Owned by the City of Darien
  - F. Consideration of a Motion to Approve a Resolution Accepting the Unit Price Proposal from St. Aubin Nursery & Landscaping, Inc., for the <u>Purchase</u> <u>and Installation of the 50/50 Parkway Tree Program and the Parkway Tree</u> <u>Replacement Program in an Amount not to Exceed \$36,540.00</u>
  - G. Consideration of a Motion to Approve a Resolution Accepting a Proposal from Rag's Electric for the <u>Electrical Upgrade of the Lighting of the Various</u> <u>City's Entrance Sign Locations</u> in an Amount not to Exceed \$62,410.00
  - H. Consideration of a Motion to Approve a Resolution Accepting a Proposal from Discount Fence Company in an amount not to exceed \$17,855.00 for the <u>Purchase, Removal and Installation of a 6-foot High Tongue and Groove</u> <u>Sierra Blend CertaGrain Board Wood Fence</u>
  - I. Consideration of a Motion to Approve a Resolution Accepting a Proposal from Christopher B. Burke Engineering, LTD., to Perform Five Years (2025-2029) of Stewardship (Maintenance) on Three Acres of Restored Native Prairie Located at <u>Elm Street and Eleanor Place</u> in an Amount not to Exceed \$11,215.00 Annually for a Period of 5 Years
  - J. Consideration of a Motion to Approve a Resolution Accepting a Drainage <u>Easement from the Following Property: 7117 Hudson Street</u> 09-28-205-005
  - K. Consideration of a Motion to Approve a Resolution Authorizing the <u>Purchase of</u> <u>One New, model TL-3 Scorpion Towable Trailer Attenuator</u>, from Street Smart Rentals, LLC in an Amount not to Exceed \$33,785.00
  - L. Consideration of a Motion to Approve a Resolution Accepting a Proposal from Garland/DBS, Inc., for the Labor, Material and Installation of Limited Tuck-Pointing, Window Replacement, Gutter and Downspout Replacement, Metal Flashing Replacement, New Metal Caps/Flashing and the Refurbishing of the Garage Floor for the <u>Public Works Building</u> <u>Facility Located at 1041 South Frontage Rd</u>., in an Amount not to Exceed \$285,663.00