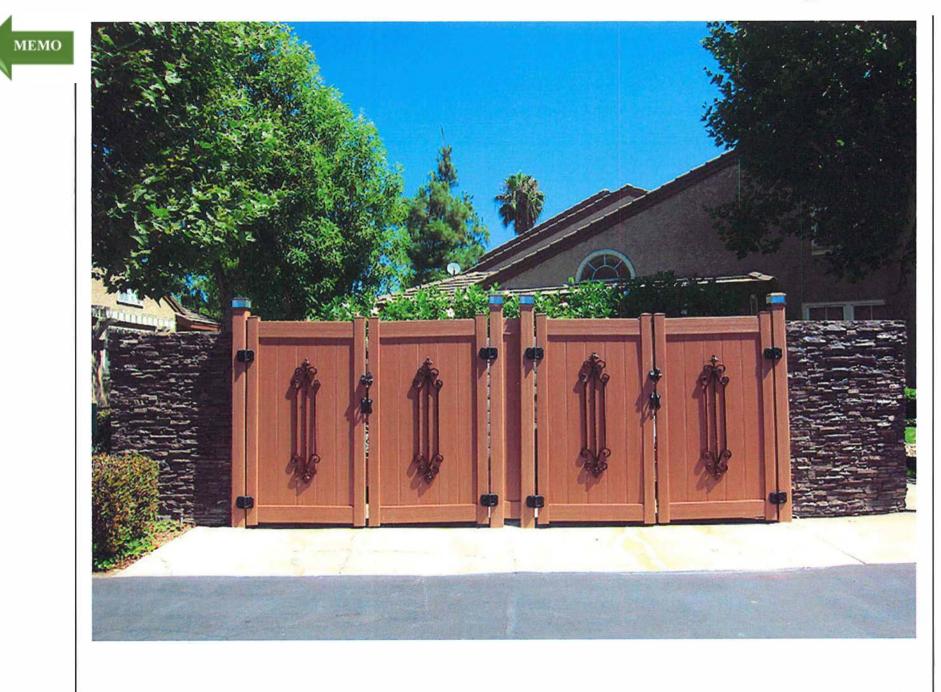

Agenda — August 5, 2024 Page 2

- 15. Old Business
- 16. Consent Agenda
  - A. Consideration of a Motion Granting a Waiver of the \$50.00 a Day Fee for the class "J" <u>Temporary Liquor License for the Darien Lions Club</u> Steak Fry
  - B. Consideration of a Motion Granting a Waiver of the \$50.00 a Day Fee for the class "J" <u>Temporary Liquor License for Darien Lions Club</u> Octoberfest
  - C. Consideration of a Motion to Grant a Waiver of the Raffle License Bond Requirement for the <u>Darien Woman's Club</u>
  - D. Consideration of a Motion to Approve an Ordinance <u>Amending Section 3-3-7</u> <u>Relative to the Number of Liquor Licenses</u> in Certain Classifications
  - E. Consideration of a Motion to Approve an Ordinance Authorizing the <u>Sale of</u> <u>Personal Surplus Property</u> Owned by the City of Darien
  - F. Consideration of a Motion to Approve a Resolution Accepting the Unit Price Proposal from St. Aubin Nursery & Landscaping, Inc., for the <u>Purchase</u> <u>and Installation of the 50/50 Parkway Tree Program and the Parkway Tree</u> <u>Replacement Program in an Amount not to Exceed \$36,540.00</u>
  - G. Consideration of a Motion to Approve a Resolution Accepting a Proposal from Rag's Electric for the <u>Electrical Upgrade of the Lighting of the Various</u> <u>City's Entrance Sign Locations</u> in an Amount not to Exceed \$62,410.00
  - H. Consideration of a Motion to Approve a Resolution Accepting a Proposal from Discount Fence Company in an amount not to exceed \$17,855.00 for the <u>Purchase, Removal and Installation of a 6-foot High Tongue and Groove</u> <u>Sierra Blend CertaGrain Board Wood Fence</u>
  - I. Consideration of a Motion to Approve a Resolution Accepting a Proposal from Christopher B. Burke Engineering, LTD., to Perform Five Years (2025-2029) of Stewardship (Maintenance) on Three Acres of Restored Native Prairie Located at <u>Elm Street and Eleanor Place</u> in an Amount not to Exceed \$11,215.00 Annually for a Period of 5 Years
  - J. Consideration of a Motion to Approve a Resolution Accepting a Drainage <u>Easement from the Following Property: 7117 Hudson Street</u> 09-28-205-005
  - K. Consideration of a Motion to Approve a Resolution Authorizing the <u>Purchase of</u> <u>One New, model TL-3 Scorpion Towable Trailer Attenuator</u>, from Street Smart Rentals, LLC in an Amount not to Exceed \$33,785.00
  - L. Consideration of a Motion to Approve a Resolution Accepting a Proposal from Garland/DBS, Inc., for the Labor, Material and Installation of Limited Tuck-Pointing, Window Replacement, Gutter and Downspout Replacement, Metal Flashing Replacement, New Metal Caps/Flashing and the Refurbishing of the Garage Floor for the <u>Public Works Building</u> <u>Facility Located at 1041 South Frontage Rd</u>., in an Amount not to Exceed \$285,663.00