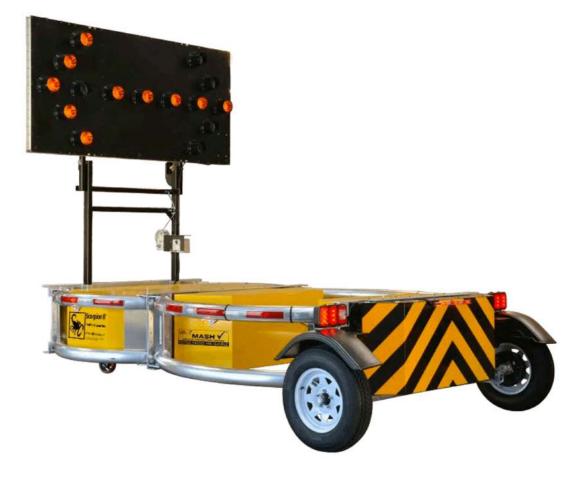

Agenda — August 5, 2024 Page 2

- 15. Old Business
- 16. Consent Agenda
  - A. Consideration of a Motion Granting a Waiver of the \$50.00 a Day Fee for the class "J" <u>Temporary Liquor License for the Darien Lions Club</u> Steak Fry
  - B. Consideration of a Motion Granting a Waiver of the \$50.00 a Day Fee for the class "J" <u>Temporary Liquor License for Darien Lions Club</u> Octoberfest
  - C. Consideration of a Motion to Grant a Waiver of the Raffle License Bond Requirement for the <u>Darien Woman's Club</u>
  - D. Consideration of a Motion to Approve an Ordinance <u>Amending Section 3-3-7</u> <u>Relative to the Number of Liquor Licenses</u> in Certain Classifications
  - E. Consideration of a Motion to Approve an Ordinance Authorizing the <u>Sale of</u> <u>Personal Surplus Property</u> Owned by the City of Darien
  - F. Consideration of a Motion to Approve a Resolution Accepting the Unit Price Proposal from St. Aubin Nursery & Landscaping, Inc., for the <u>Purchase</u> <u>and Installation of the 50/50 Parkway Tree Program and the Parkway Tree</u> <u>Replacement Program in an Amount not to Exceed \$36,540.00</u>
  - G. Consideration of a Motion to Approve a Resolution Accepting a Proposal from Rag's Electric for the <u>Electrical Upgrade of the Lighting of the Various</u> <u>City's Entrance Sign Locations</u> in an Amount not to Exceed \$62,410.00
  - H. Consideration of a Motion to Approve a Resolution Accepting a Proposal from Discount Fence Company in an amount not to exceed \$17,855.00 for the <u>Purchase, Removal and Installation of a 6-foot High Tongue and Groove</u> <u>Sierra Blend CertaGrain Board Wood Fence</u>
  - I. Consideration of a Motion to Approve a Resolution Accepting a Proposal from Christopher B. Burke Engineering, LTD., to Perform Five Years (2025-2029) of Stewardship (Maintenance) on Three Acres of Restored Native Prairie Located at <u>Elm Street and Eleanor Place</u> in an Amount not to Exceed \$11,215.00 Annually for a Period of 5 Years
  - J. Consideration of a Motion to Approve a Resolution Accepting a Drainage <u>Easement from the Following Property: 7117 Hudson Street</u> 09-28-205-005
  - K. Consideration of a Motion to Approve a Resolution Authorizing the <u>Purchase of</u> <u>One New, model TL-3 Scorpion Towable Trailer Attenuator</u>, from Street Smart Rentals, LLC in an Amount not to Exceed \$33,785.00
  - L. Consideration of a Motion to Approve a Resolution Accepting a Proposal from Garland/DBS, Inc., for the Labor, Material and Installation of Limited Tuck-Pointing, Window Replacement, Gutter and Downspout Replacement, Metal Flashing Replacement, New Metal Caps/Flashing and the Refurbishing of the Garage Floor for the <u>Public Works Building</u> <u>Facility Located at 1041 South Frontage Rd</u>., in an Amount not to Exceed \$285,663.00