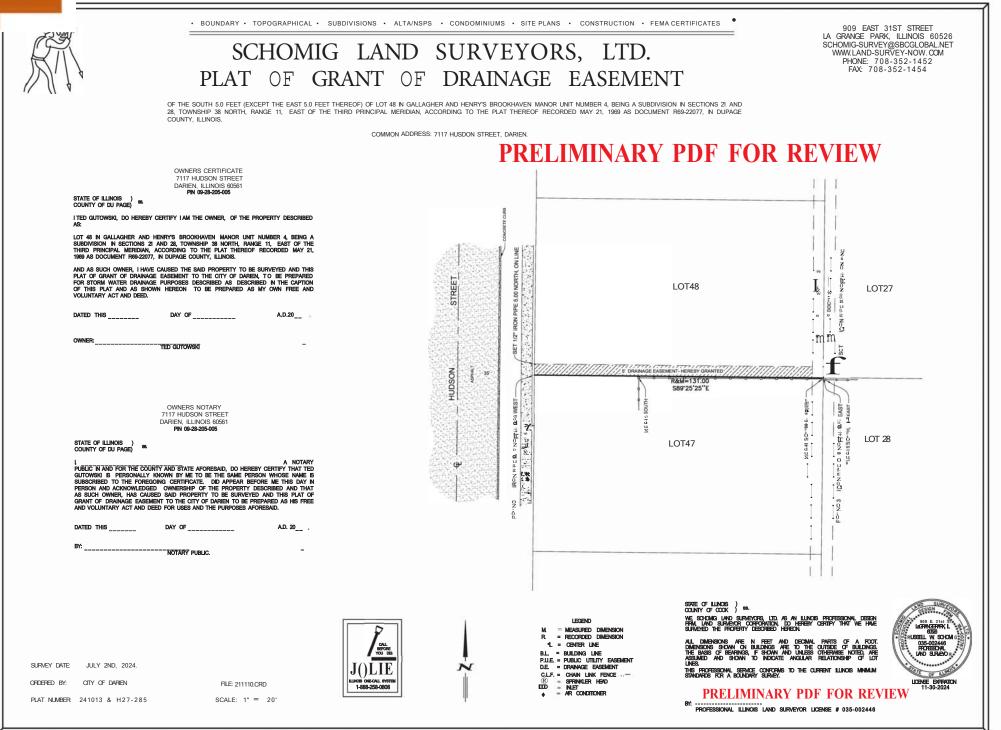

Agenda — August 5, 2024 Page 2

- 15. Old Business
- 16. Consent Agenda
  - A. Consideration of a Motion Granting a Waiver of the \$50.00 a Day Fee for the class "J" <u>Temporary Liquor License for the Darien Lions Club</u> Steak Fry
  - B. Consideration of a Motion Granting a Waiver of the \$50.00 a Day Fee for the class "J" <u>Temporary Liquor License for Darien Lions Club</u> Octoberfest
  - C. Consideration of a Motion to Grant a Waiver of the Raffle License Bond Requirement for the <u>Darien Woman's Club</u>
  - D. Consideration of a Motion to Approve an Ordinance <u>Amending Section 3-3-7</u> <u>Relative to the Number of Liquor Licenses</u> in Certain Classifications
  - E. Consideration of a Motion to Approve an Ordinance Authorizing the <u>Sale of</u> <u>Personal Surplus Property</u> Owned by the City of Darien
  - F. Consideration of a Motion to Approve a Resolution Accepting the Unit Price Proposal from St. Aubin Nursery & Landscaping, Inc., for the <u>Purchase</u> <u>and Installation of the 50/50 Parkway Tree Program and the Parkway Tree</u> <u>Replacement Program in an Amount not to Exceed \$36,540.00</u>
  - G. Consideration of a Motion to Approve a Resolution Accepting a Proposal from Rag's Electric for the <u>Electrical Upgrade of the Lighting of the Various</u> <u>City's Entrance Sign Locations</u> in an Amount not to Exceed \$62,410.00
  - H. Consideration of a Motion to Approve a Resolution Accepting a Proposal from Discount Fence Company in an amount not to exceed \$17,855.00 for the <u>Purchase, Removal and Installation of a 6-foot High Tongue and Groove</u> <u>Sierra Blend CertaGrain Board Wood Fence</u>
  - I. Consideration of a Motion to Approve a Resolution Accepting a Proposal from Christopher B. Burke Engineering, LTD., to Perform Five Years (2025-2029) of Stewardship (Maintenance) on Three Acres of Restored Native Prairie Located at <u>Elm Street and Eleanor Place</u> in an Amount not to Exceed \$11,215.00 Annually for a Period of 5 Years
  - J. Consideration of a Motion to Approve a Resolution Accepting a Drainage <u>Easement from the Following Property: 7117 Hudson Street</u> 09-28-205-005
  - K. Consideration of a Motion to Approve a Resolution Authorizing the <u>Purchase of</u> <u>One New, model TL-3 Scorpion Towable Trailer Attenuator</u>, from Street Smart Rentals, LLC in an Amount not to Exceed \$33,785.00
  - L. Consideration of a Motion to Approve a Resolution Accepting a Proposal from Garland/DBS, Inc., for the Labor, Material and Installation of Limited Tuck-Pointing, Window Replacement, Gutter and Downspout Replacement, Metal Flashing Replacement, New Metal Caps/Flashing and the Refurbishing of the Garage Floor for the <u>Public Works Building</u> <u>Facility Located at 1041 South Frontage Rd</u>., in an Amount not to Exceed \$285,663.00