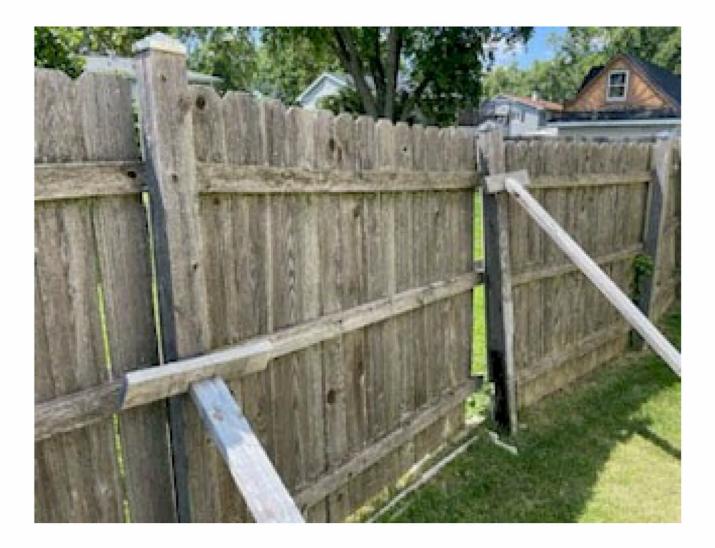

Agenda — August 5, 2024 Page 2

- 15. Old Business
- 16. Consent Agenda
  - A. Consideration of a Motion Granting a Waiver of the \$50.00 a Day Fee for the class "J" <u>Temporary Liquor License for the Darien Lions Club</u> Steak Fry
  - B. Consideration of a Motion Granting a Waiver of the \$50.00 a Day Fee for the class "J" <u>Temporary Liquor License for Darien Lions Club</u> Octoberfest
  - C. Consideration of a Motion to Grant a Waiver of the Raffle License Bond Requirement for the <u>Darien Woman's Club</u>
  - D. Consideration of a Motion to Approve an Ordinance <u>Amending Section 3-3-7</u> <u>Relative to the Number of Liquor Licenses</u> in Certain Classifications
  - E. Consideration of a Motion to Approve an Ordinance Authorizing the <u>Sale of</u> <u>Personal Surplus Property</u> Owned by the City of Darien
  - F. Consideration of a Motion to Approve a Resolution Accepting the Unit Price Proposal from St. Aubin Nursery & Landscaping, Inc., for the <u>Purchase</u> <u>and Installation of the 50/50 Parkway Tree Program and the Parkway Tree</u> <u>Replacement Program in an Amount not to Exceed \$36,540.00</u>
  - G. Consideration of a Motion to Approve a Resolution Accepting a Proposal from Rag's Electric for the <u>Electrical Upgrade of the Lighting of the Various</u> <u>City's Entrance Sign Locations</u> in an Amount not to Exceed \$62,410.00
  - H. Consideration of a Motion to Approve a Resolution Accepting a Proposal from Discount Fence Company in an amount not to exceed \$17,855.00 for the <u>Purchase, Removal and Installation of a 6-foot High Tongue and Groove</u> <u>Sierra Blend CertaGrain Board Wood Fence</u>
  - I. Consideration of a Motion to Approve a Resolution Accepting a Proposal from Christopher B. Burke Engineering, LTD., to Perform Five Years (2025-2029) of Stewardship (Maintenance) on Three Acres of Restored Native Prairie Located at <u>Elm Street and Eleanor Place</u> in an Amount not to Exceed \$11,215.00 Annually for a Period of 5 Years
  - J. Consideration of a Motion to Approve a Resolution Accepting a Drainage <u>Easement from the Following Property: 7117 Hudson Street</u> 09-28-205-005
  - K. Consideration of a Motion to Approve a Resolution Authorizing the <u>Purchase of</u> <u>One New, model TL-3 Scorpion Towable Trailer Attenuator</u>, from Street Smart Rentals, LLC in an Amount not to Exceed \$33,785.00
  - L. Consideration of a Motion to Approve a Resolution Accepting a Proposal from Garland/DBS, Inc., for the Labor, Material and Installation of Limited Tuck-Pointing, Window Replacement, Gutter and Downspout Replacement, Metal Flashing Replacement, New Metal Caps/Flashing and the Refurbishing of the Garage Floor for the <u>Public Works Building</u> <u>Facility Located at 1041 South Frontage Rd</u>., in an Amount not to Exceed \$285,663.00