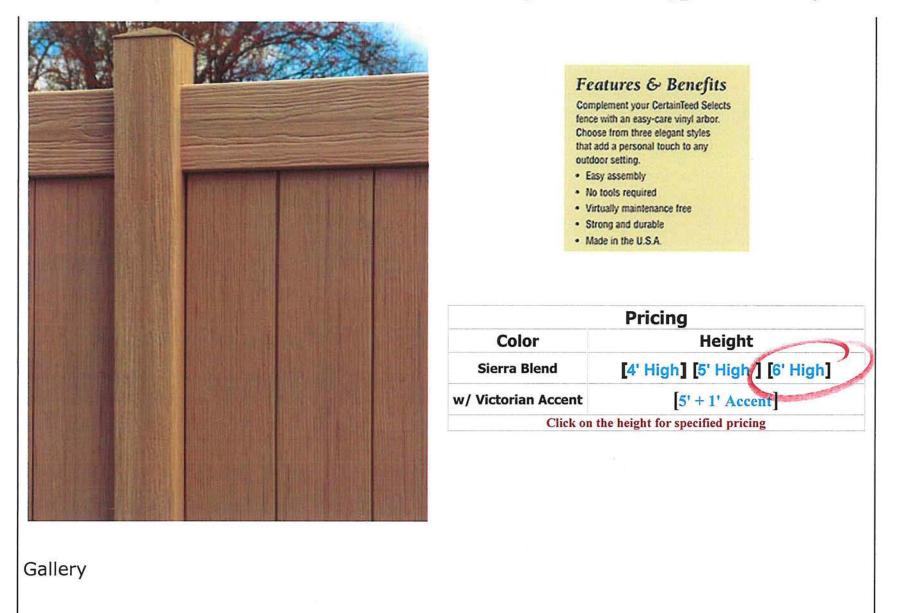

Agenda — August 5, 2024 Page 2

- 15. Old Business
- 16. Consent Agenda
  - A. Consideration of a Motion Granting a Waiver of the \$50.00 a Day Fee for the class "J" <u>Temporary Liquor License for the Darien Lions Club</u> Steak Fry
  - B. Consideration of a Motion Granting a Waiver of the \$50.00 a Day Fee for the class "J" <u>Temporary Liquor License for Darien Lions Club</u> Octoberfest
  - C. Consideration of a Motion to Grant a Waiver of the Raffle License Bond Requirement for the <u>Darien Woman's Club</u>
  - D. Consideration of a Motion to Approve an Ordinance <u>Amending Section 3-3-7</u> <u>Relative to the Number of Liquor Licenses</u> in Certain Classifications
  - E. Consideration of a Motion to Approve an Ordinance Authorizing the <u>Sale of</u> <u>Personal Surplus Property</u> Owned by the City of Darien
  - F. Consideration of a Motion to Approve a Resolution Accepting the Unit Price Proposal from St. Aubin Nursery & Landscaping, Inc., for the <u>Purchase</u> <u>and Installation of the 50/50 Parkway Tree Program and the Parkway Tree</u> <u>Replacement Program in an Amount not to Exceed \$36,540.00</u>
  - G. Consideration of a Motion to Approve a Resolution Accepting a Proposal from Rag's Electric for the <u>Electrical Upgrade of the Lighting of the Various</u> <u>City's Entrance Sign Locations</u> in an Amount not to Exceed \$62,410.00
  - H. Consideration of a Motion to Approve a Resolution Accepting a Proposal from Discount Fence Company in an amount not to exceed \$17,855.00 for the <u>Purchase, Removal and Installation of a 6-foot High Tongue and Groove</u> <u>Sierra Blend CertaGrain Board Wood Fence</u>
  - I. Consideration of a Motion to Approve a Resolution Accepting a Proposal from Christopher B. Burke Engineering, LTD., to Perform Five Years (2025-2029) of Stewardship (Maintenance) on Three Acres of Restored Native Prairie Located at <u>Elm Street and Eleanor Place</u> in an Amount not to Exceed \$11,215.00 Annually for a Period of 5 Years
  - J. Consideration of a Motion to Approve a Resolution Accepting a Drainage <u>Easement from the Following Property: 7117 Hudson Street</u> 09-28-205-005
  - K. Consideration of a Motion to Approve a Resolution Authorizing the <u>Purchase of</u> <u>One New, model TL-3 Scorpion Towable Trailer Attenuator</u>, from Street Smart Rentals, LLC in an Amount not to Exceed \$33,785.00
  - L. Consideration of a Motion to Approve a Resolution Accepting a Proposal from Garland/DBS, Inc., for the Labor, Material and Installation of Limited Tuck-Pointing, Window Replacement, Gutter and Downspout Replacement, Metal Flashing Replacement, New Metal Caps/Flashing and the Refurbishing of the Garage Floor for the <u>Public Works Building</u> <u>Facility Located at 1041 South Frontage Rd</u>., in an Amount not to Exceed \$285,663.00