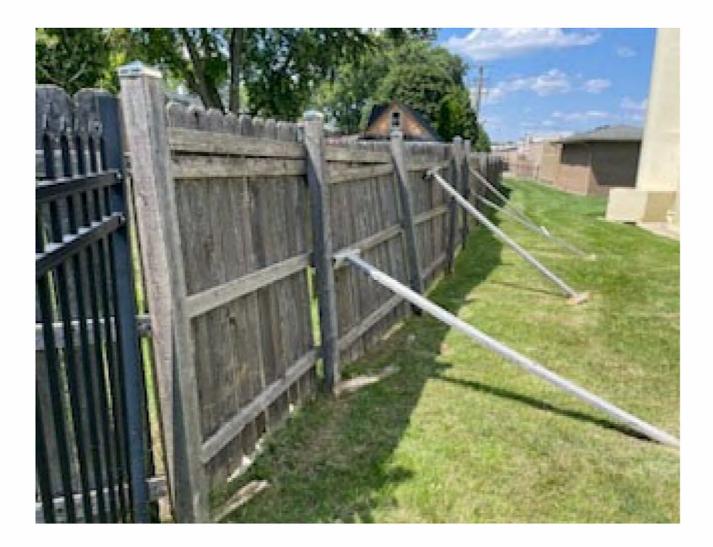

Agenda — August 5, 2024 Page 2

- 15. Old Business
- 16. Consent Agenda
  - A. Consideration of a Motion Granting a Waiver of the \$50.00 a Day Fee for the class "J" <u>Temporary Liquor License for the Darien Lions Club</u> Steak Fry
  - B. Consideration of a Motion Granting a Waiver of the \$50.00 a Day Fee for the class "J" <u>Temporary Liquor License for Darien Lions Club</u> Octoberfest
  - C. Consideration of a Motion to Grant a Waiver of the Raffle License Bond Requirement for the <u>Darien Woman's Club</u>
  - D. Consideration of a Motion to Approve an Ordinance <u>Amending Section 3-3-7</u> <u>Relative to the Number of Liquor Licenses</u> in Certain Classifications
  - E. Consideration of a Motion to Approve an Ordinance Authorizing the <u>Sale of</u> <u>Personal Surplus Property</u> Owned by the City of Darien
  - F. Consideration of a Motion to Approve a Resolution Accepting the Unit Price Proposal from St. Aubin Nursery & Landscaping, Inc., for the <u>Purchase</u> <u>and Installation of the 50/50 Parkway Tree Program and the Parkway Tree</u> <u>Replacement Program in an Amount not to Exceed \$36,540.00</u>
  - G. Consideration of a Motion to Approve a Resolution Accepting a Proposal from Rag's Electric for the <u>Electrical Upgrade of the Lighting of the Various</u> <u>City's Entrance Sign Locations</u> in an Amount not to Exceed \$62,410.00
  - H. Consideration of a Motion to Approve a Resolution Accepting a Proposal from Discount Fence Company in an amount not to exceed \$17,855.00 for the <u>Purchase, Removal and Installation of a 6-foot High Tongue and Groove</u> <u>Sierra Blend CertaGrain Board Wood Fence</u>
  - I. Consideration of a Motion to Approve a Resolution Accepting a Proposal from Christopher B. Burke Engineering, LTD., to Perform Five Years (2025-2029) of Stewardship (Maintenance) on Three Acres of Restored Native Prairie Located at <u>Elm Street and Eleanor Place</u> in an Amount not to Exceed \$11,215.00 Annually for a Period of 5 Years
  - J. Consideration of a Motion to Approve a Resolution Accepting a Drainage <u>Easement from the Following Property: 7117 Hudson Street</u> 09-28-205-005
  - K. Consideration of a Motion to Approve a Resolution Authorizing the <u>Purchase of</u> <u>One New, model TL-3 Scorpion Towable Trailer Attenuator</u>, from Street Smart Rentals, LLC in an Amount not to Exceed \$33,785.00
  - L. Consideration of a Motion to Approve a Resolution Accepting a Proposal from Garland/DBS, Inc., for the Labor, Material and Installation of Limited Tuck-Pointing, Window Replacement, Gutter and Downspout Replacement, Metal Flashing Replacement, New Metal Caps/Flashing and the Refurbishing of the Garage Floor for the <u>Public Works Building</u> <u>Facility Located at 1041 South Frontage Rd</u>., in an Amount not to Exceed \$285,663.00