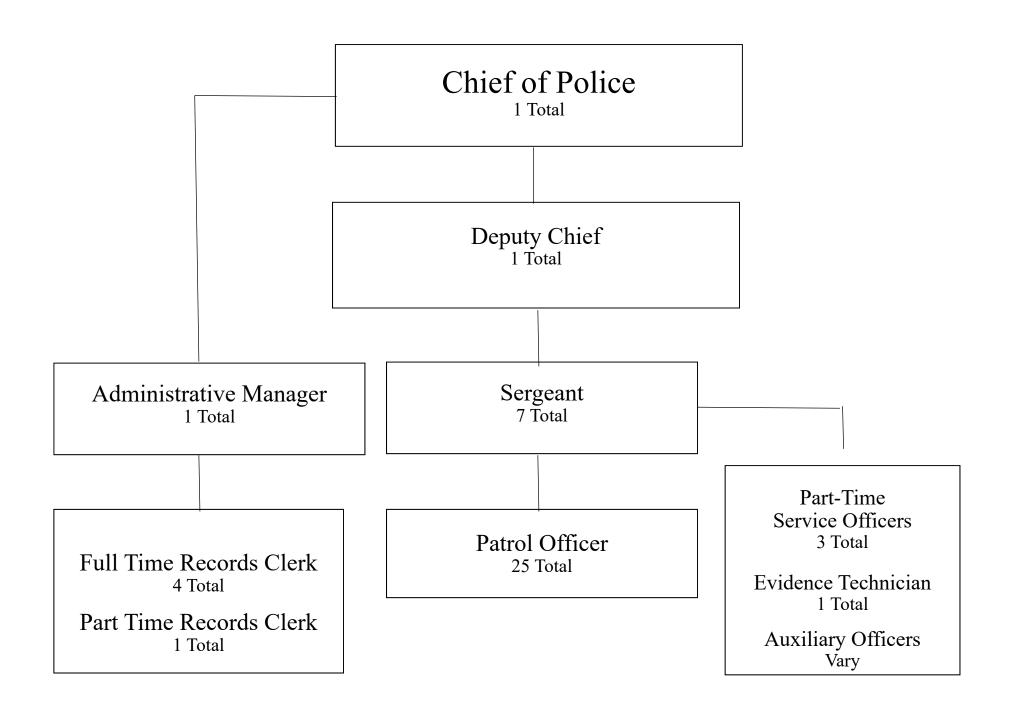

| SPECIAL REVENUE FUNDS –                                   |    |
|-----------------------------------------------------------|----|
| Special Revenue Funds                                     | 52 |
| Special Revenue Funds Summary                             |    |
| Motor Fuel Tax (MFT) Fund Budget – spreadsheet summary    | 54 |
| Motor Fuel Tax (MFT) Fund Budget – expenditure analysis   | 55 |
| Special Service Area #1 Fund Budget – spreadsheet summary | 57 |
| SUPPLEMENTAL INFORMATION –                                |    |
| Organizational Charts                                     |    |
| Staffing Levels                                           | 61 |
| Pay Ranges & Job Classifications                          |    |
| Pay Range & Step Schedule                                 |    |
|                                                           |    |