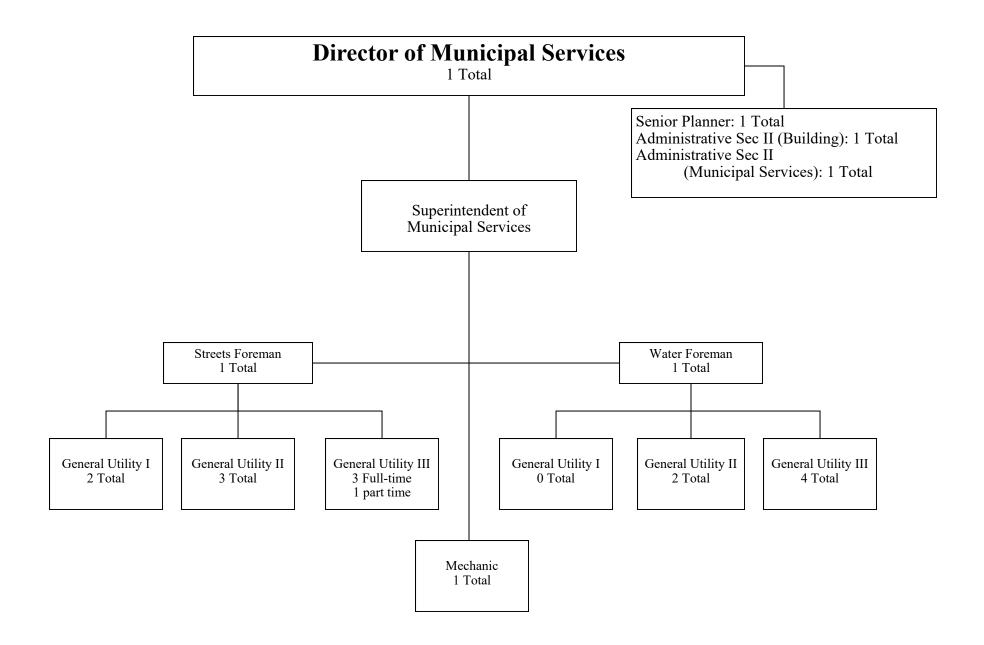

| SPECIAL REVENUE FUNDS –                                   |    |
|-----------------------------------------------------------|----|
| Special Revenue Funds                                     | 52 |
| Special Revenue Funds Summary                             |    |
| Motor Fuel Tax (MFT) Fund Budget – spreadsheet summary    | 54 |
| Motor Fuel Tax (MFT) Fund Budget – expenditure analysis   | 55 |
| Special Service Area #1 Fund Budget – spreadsheet summary | 57 |
| SUPPLEMENTAL INFORMATION –                                |    |
| Organizational Charts                                     |    |
| Staffing Levels                                           | 61 |
| Pay Ranges & Job Classifications                          |    |
| Pay Range & Step Schedule                                 |    |
|                                                           |    |