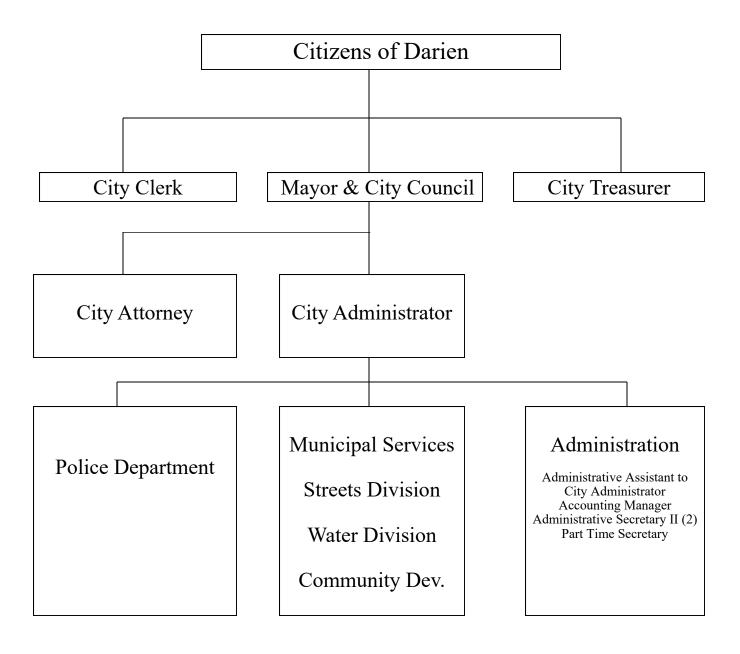

| SPECIAL REVENUE FUNDS –                                   |    |
|-----------------------------------------------------------|----|
| Special Revenue Funds                                     | 52 |
| Special Revenue Funds Summary                             |    |
| Motor Fuel Tax (MFT) Fund Budget – spreadsheet summary    | 54 |
| Motor Fuel Tax (MFT) Fund Budget – expenditure analysis   | 55 |
| Special Service Area #1 Fund Budget – spreadsheet summary | 57 |
| SUPPLEMENTAL INFORMATION –                                |    |
| Organizational Charts                                     |    |
| Staffing Levels                                           | 61 |
| Pay Ranges & Job Classifications                          |    |
| Pay Range & Step Schedule                                 |    |
|                                                           |    |