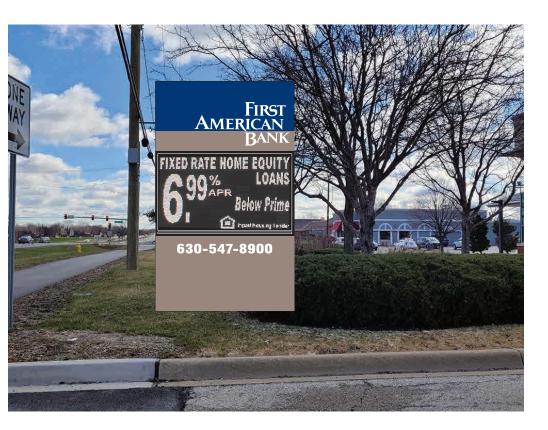

The petitioner has proposed a new ground sign with electronic messaging. This element is not permitted by code, thus requiring variation approvals. The petition site is located in the B-2 Business District, which allows ground signs at a maximum of 60 square feet per side and 12 feet above grade. The proposed sign face totals 58.6 square feet per side, while the electronic message portion totals 28 square feet per side. The proposed height is 12 feet above grade. The sign will comply with all other ordinance standards outside of the electronic messaging provision. (NOTE: The total structure frame is 87 square feet, but the sign face is less than the 60 square foot maximum. The maximum square foot standard is applicable to sign face.)

Furthermore, the petitioner states that the two (2) LED displays currently located in the bank's front windows will be removed if the City grants approval for the new ground sign. The two (2) LED displays were approved by the City in 2005.