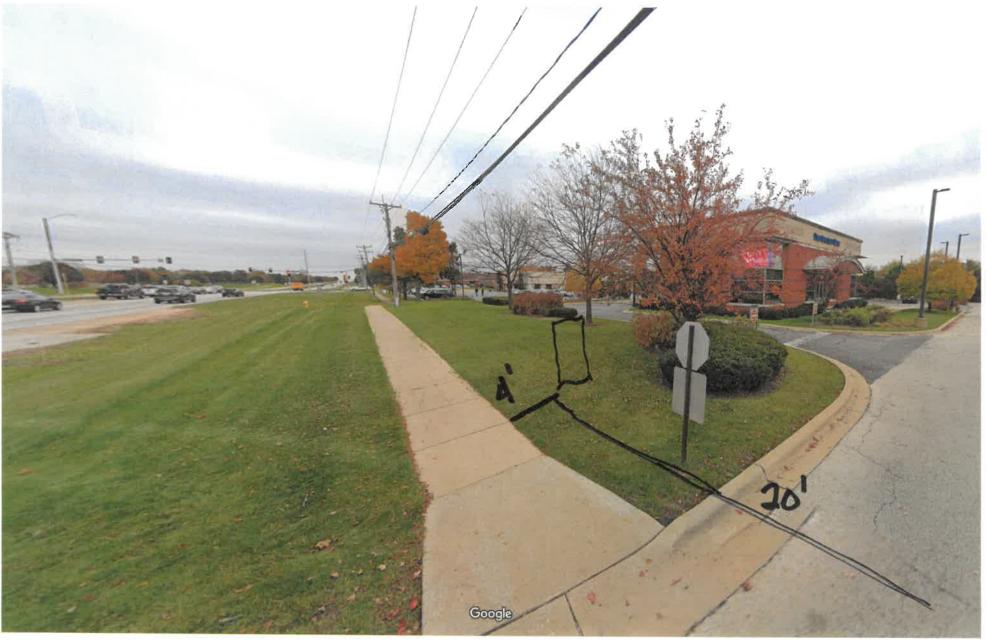

#### PLANNING OVERVIEW/DISCUSSION

The subject property is located on the south side of 75<sup>TH</sup> Street, just west of Fairview Avenue. The bank (First American) is nestled between commercial properties to the east and west, while single-family homes are to the south. The bank currently shares a ground (i.e. monument) sign with the parcel to its west, which was originally a Steak 'n Shake. The property owners have agreed to remove the shared ground sign and construct their own.

The petitioner has proposed a new ground sign with electronic messaging. This element is not permitted by code, thus requiring variation approvals. The petition site is located in the B-2 Business District, which allows ground signs at a maximum of 60 square feet per side and 12 feet above grade. The proposed sign face totals 58.6 square feet per side, while the electronic message portion totals 28 square feet per side. The proposed height is 12 feet above grade. The sign will comply with all other ordinance standards outside of the electronic messaging provision. (NOTE: The total structure frame is 87 square feet, but the sign face is less than the 60 square foot maximum. The maximum square foot standard is applicable to sign face.)