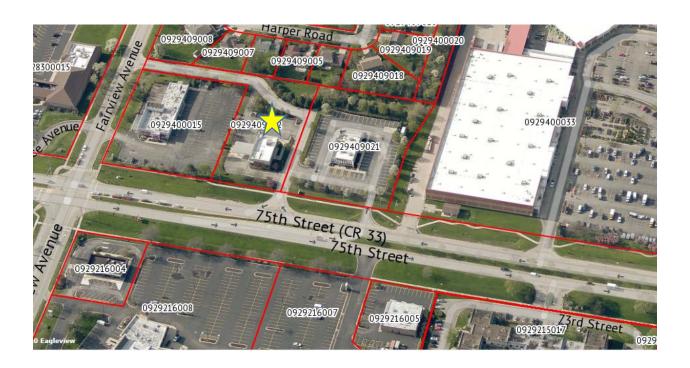

#### **CITY STAFF DOCUMENTS (ATTACHED TO MEMO)**

- 5) LOCATION MAP & AERIAL IMAGE
- 6) SITE PHOTOS

#### PLANNING OVERVIEW/DISCUSSION

The subject property is located on the south side of 75<sup>TH</sup> Street, just west of Fairview Avenue. The bank (First American) is nestled between commercial properties to the east and west, while single-family homes are to the south. The bank currently shares a ground (i.e. monument) sign with the parcel to its west, which was originally a Steak 'n Shake. The property owners have agreed to remove the shared ground sign and construct their own.

The petitioner has proposed a new ground sign with electronic messaging. This element is not permitted by code, thus requiring variation approvals. The petition site is located in the B-2 Business District, which allows ground signs at a maximum of 60 square feet per side and 12 feet above grade. The proposed sign face totals 58.6 square feet per side, while the electronic message portion totals 28 square feet per side. The proposed height is 12 feet above grade. The sign will comply with all other ordinance standards outside of the electronic messaging provision. (NOTE: The total structure frame is 87 square feet, but the sign face is less than the 60 square foot maximum. The maximum square foot standard is applicable to sign face.)