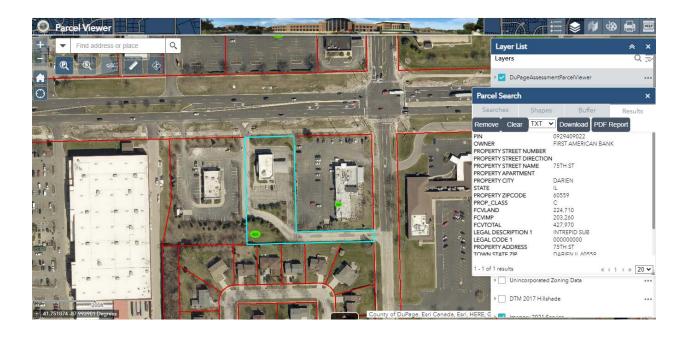

#### **GENERAL INFORMATION**

Petitioner: Parvin-Clauss Sign Company

Property Owner: First American Bank Property Location: 2013 75<sup>TH</sup> Street PIN Number: 09-29-409-022

Existing Zoning: Community Shopping Center Business District (B-2)

History: The property and building were developed in accordance

with the Intrepid Planned Unit Development (PUD) that

was approved in 2005.

Size of Property: 1.43 Acres

Floodplain: According to the DuPage County Parcel Viewer System,