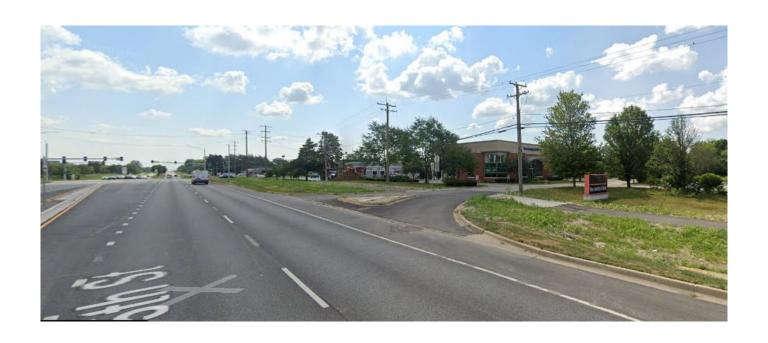

#### **CITY STAFF DOCUMENTS (ATTACHED TO MEMO)**

- 5) LOCATION MAP & AERIAL IMAGE
- 6) SITE PHOTOS

#### PLANNING OVERVIEW/DISCUSSION

The subject property is located on the south side of 75<sup>TH</sup> Street, just west of Fairview Avenue. The bank (First American) is nestled between commercial properties to the east and west, while single-family homes are to the south. The bank currently shares a ground (i.e. monument) sign with the parcel to its west, which was originally a Steak 'n Shake. The property owners have agreed to remove the shared ground sign and construct their own.