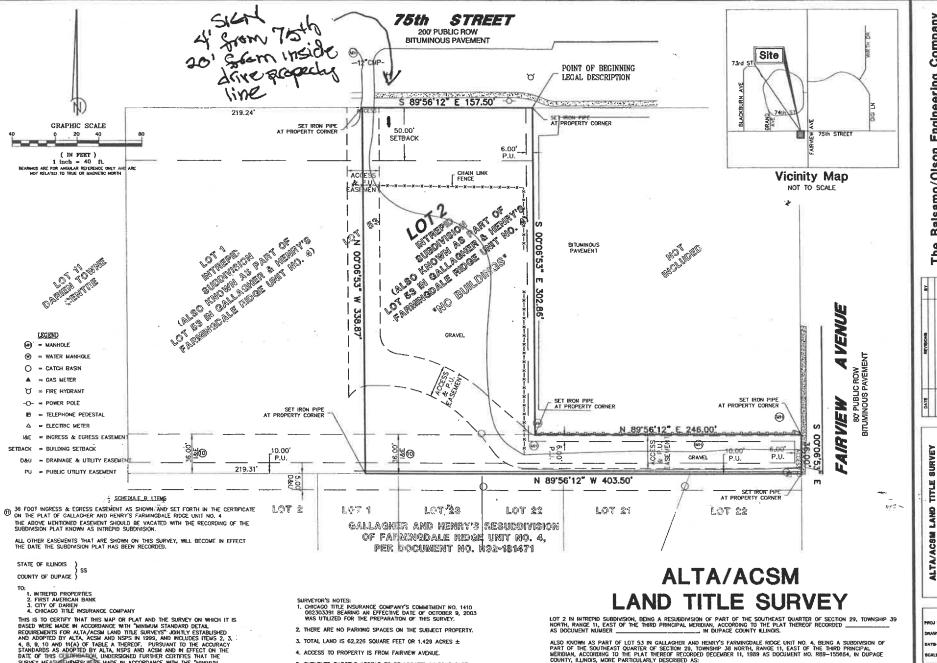

History: The property and building were developed in accordance

with the Intrepid Planned Unit Development (PUD) that

was approved in 2005.

Size of Property: 1.43 Acres

Floodplain: According to the DuPage County Parcel Viewer System,

there is no floodplain on the subject site.

Natural Features: N/A

Transportation: The petition site gains access from 75<sup>TH</sup> Street through a

shared driveway. The property can also be accessed from Fairview Avenue via a driveway through the rear portion of

#### PLANNING OVERVIEW/DISCUSSION

The subject property is located on the south side of 75<sup>TH</sup> Street, just west of Fairview Avenue. The bank (First American) is nestled between commercial properties to the east and west, while single-family homes are to the south. The bank currently shares a ground (i.e. monument) sign with the parcel to its west, which was originally a Steak 'n Shake. The property owners have agreed to remove the shared ground sign and construct their own.

The petitioner has proposed a new ground sign with electronic messaging. This element is not permitted by code, thus requiring variation approvals. The petition site is located in the B-2 Business District, which allows ground signs at a maximum of 60 square feet per side and 12 feet above grade. The proposed sign face totals 58.6 square feet per side, while the electronic message portion totals 28 square feet per side. The proposed height is 12 feet above grade. The sign will comply with all other ordinance standards outside of the electronic messaging provision. (NOTE: The total structure frame is 87 square feet, but the sign face is less than the 60 square foot maximum. The maximum square foot standard is applicable to sign face.)