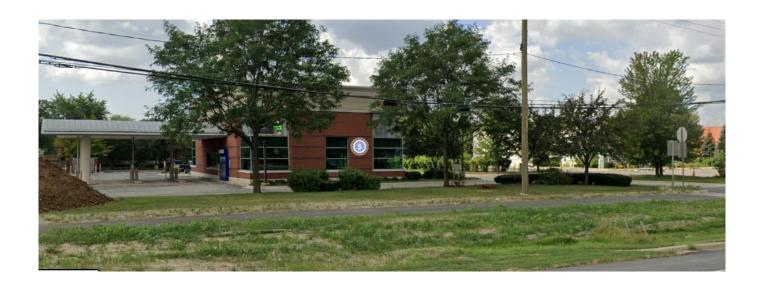

#### **CITY STAFF DOCUMENTS (ATTACHED TO MEMO)**

- 5) LOCATION MAP & AERIAL IMAGE
- 6) SITE PHOTOS

#### PLANNING OVERVIEW/DISCUSSION

The subject property is located on the south side of 75<sup>TH</sup> Street, just west of Fairview Avenue. The bank (First American) is nestled between commercial properties to the east and west, while single-family homes are to the south. The bank currently shares a ground (i.e. monument) sign with the parcel to its west, which was originally a Steak 'n Shake. The property owners have agreed to remove the shared ground sign and construct their own.

Furthermore, the petitioner states that the two (2) LED displays currently located in the bank's front windows will be removed if the City grants approval for the new ground sign. The two (2) LED displays were approved by the City in 2005.