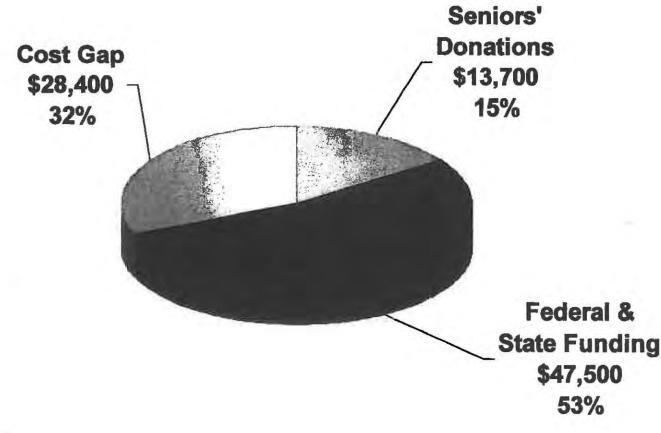

DSCC has historically received approximately half of its funding from federal and state grants, but that proportion has dropped substantially. The economy remains sluggish and the State of Illinois continues to face a fiscal crisis jeopardizing state funding for community-based services. Community support is needed now more than ever to maintain service levels for seniors and avoid cutting critical lifesaving components.

# Cost Analysis – Darien Senior Residents (60+) All Programs

DSCC Fiscal Year 2014 (10/1/13 - 9/30/14)

# City of Darien Contribution History

| DuPage Se | nior Citizens Council's<br>Fiscal Year | <br>ntribution<br>eceived |
|-----------|----------------------------------------|---------------------------|
| FY 2006   | (10/01/05 - 09/30/06)                  | \$<br>14,240              |
| FY 2007   | (10/01/06 - 09/30/07)                  | \$<br>12,665              |
| FY 2008   | (10/01/07 - 09/30/08)                  | \$<br>18,810              |
| FY 2009   | (10/01/08 - 09/30/09)                  | \$<br>24,534              |
| FY 2010   | (10/01/09 - 09/30/10)                  | \$<br>22,701              |
| FY 2011   | (10/01/10 - 09/30/11)                  | \$<br>4                   |
| FY 2012   | (10/01/11 - 09/30/12)                  | \$<br>22,000              |
| FY 2013   | (10/01/12 - 09/30/13)                  | \$<br>-                   |
| FY 2014   | (10/01/13 - 09/30/14)                  | \$                        |
| FY 2015   | (10/01/14 - 09/30/15)                  | \$<br>1.2                 |
| FY 2016   | (10/01/15 - 09/30/16)                  | \$                        |