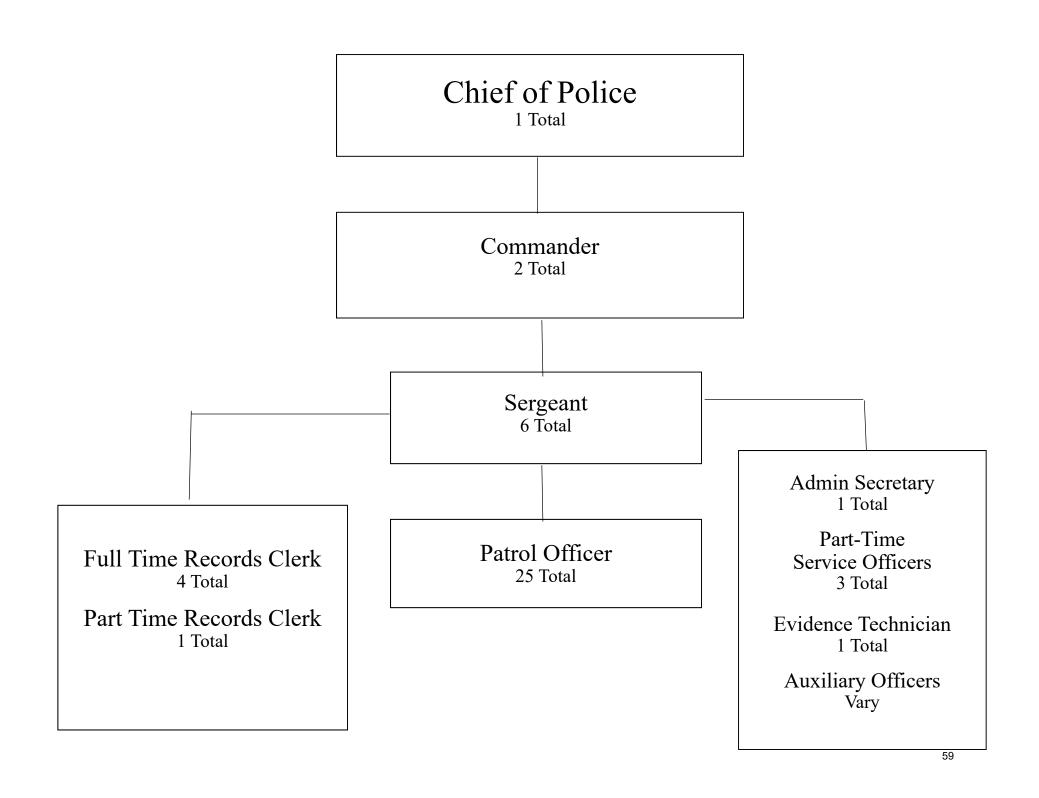

<u>POLICE</u> - The Police Department is the largest Department in the City. The Department is the City's law enforcement agency, providing traffic control and enforcement, crime prevention services, patrol, investigation, records and short-term incarceration.