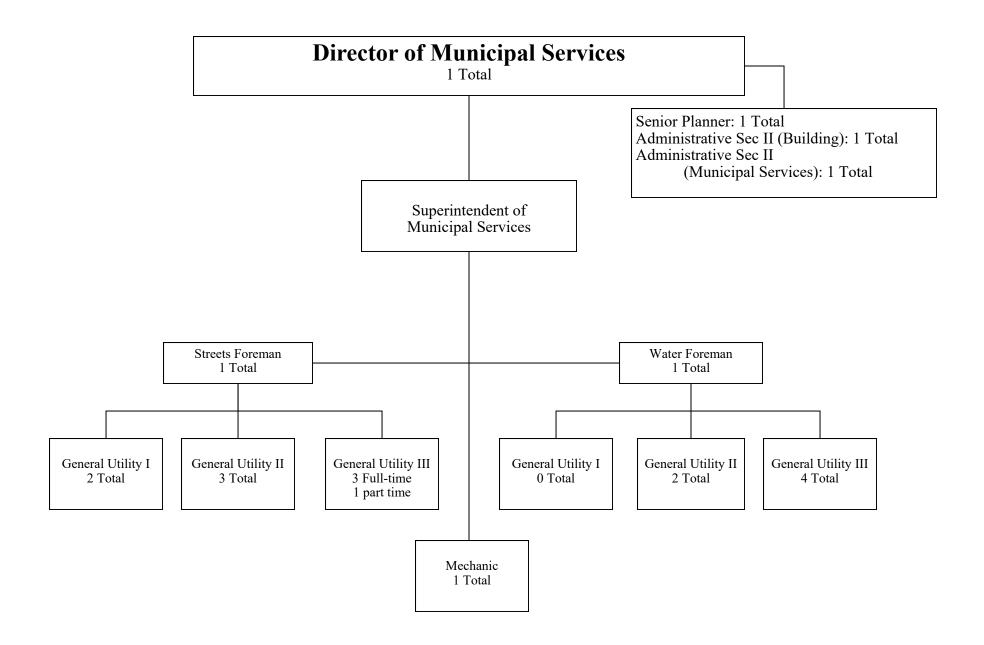

<u>MUNICIPAL SERVICES - STREETS DIVISION</u> - The Street division is responsible for maintenance and repairs to the City's streets, storm sewers, catch basins and street lights; as well as plowing snow, mowing the rights-of-way, and maintaining and repairing the City's fleet of vehicles and equipment.