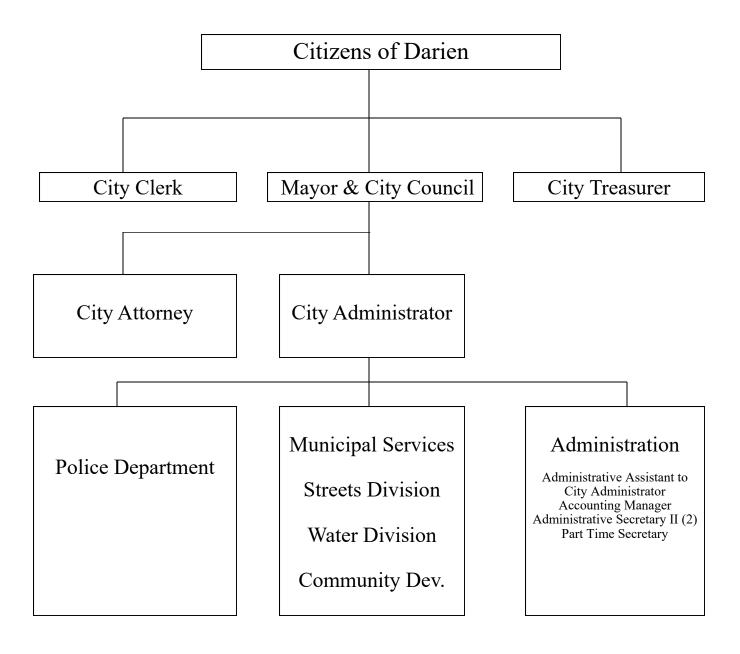

## GENERAL FUND

The General Fund accounts for all revenues and expenditures which are not accounted for in other funds. This is the largest fund of the City, providing for the majority of the City's revenues, expenditures and services. The General Fund is supported predominately with taxes, licenses and fees. It funds the operations of the City's Police Department, Municipal Services Department - Community Development and Streets Divisions, Mayor/City Council and Administration.

<u>MAYOR/CITY COUNCIL</u> - This Department includes support for the operations of the City Council and the Mayor's offices.

<u>ADMINISTRATION</u> - The Administration Department provides overall management and support for City operations, including the City Administrator's office, the finance division, the City Clerk's office, and the citizen service division.

<u>POLICE</u> - The Police Department is the largest Department in the City. The Department is the City's law enforcement agency, providing traffic control and enforcement, crime prevention services, patrol, investigation, records and short-term incarceration.

<u>MUNICIPAL SERVICES - COMMUNITY DEVELOPMENT DIVISION</u> - The Community Development division of the Municipal Services Department includes all functions related to the planning and development of the community, including building and development review, building inspection, code enforcement, comprehensive planning, and economic development.

<u>MUNICIPAL SERVICES - STREETS DIVISION</u> - The Street division is responsible for maintenance and repairs to the City's streets, storm sewers, catch basins and street lights; as well as plowing snow, mowing the rights-of-way, and maintaining and repairing the City's fleet of vehicles and equipment.