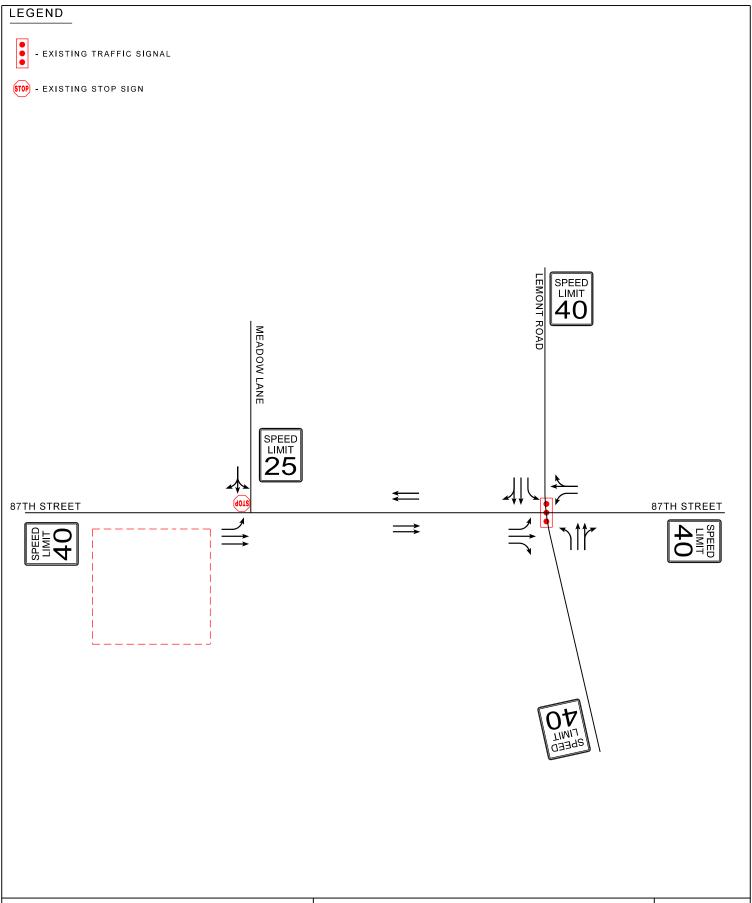

small area of wetland in the far southeastern portion of the site.

Transportation: The petition site gains access from 87<sup>TH</sup> Street with two (2)

proposed ingress/egress cuts for Woodland Lane, one full access and

one right-in, right-out.