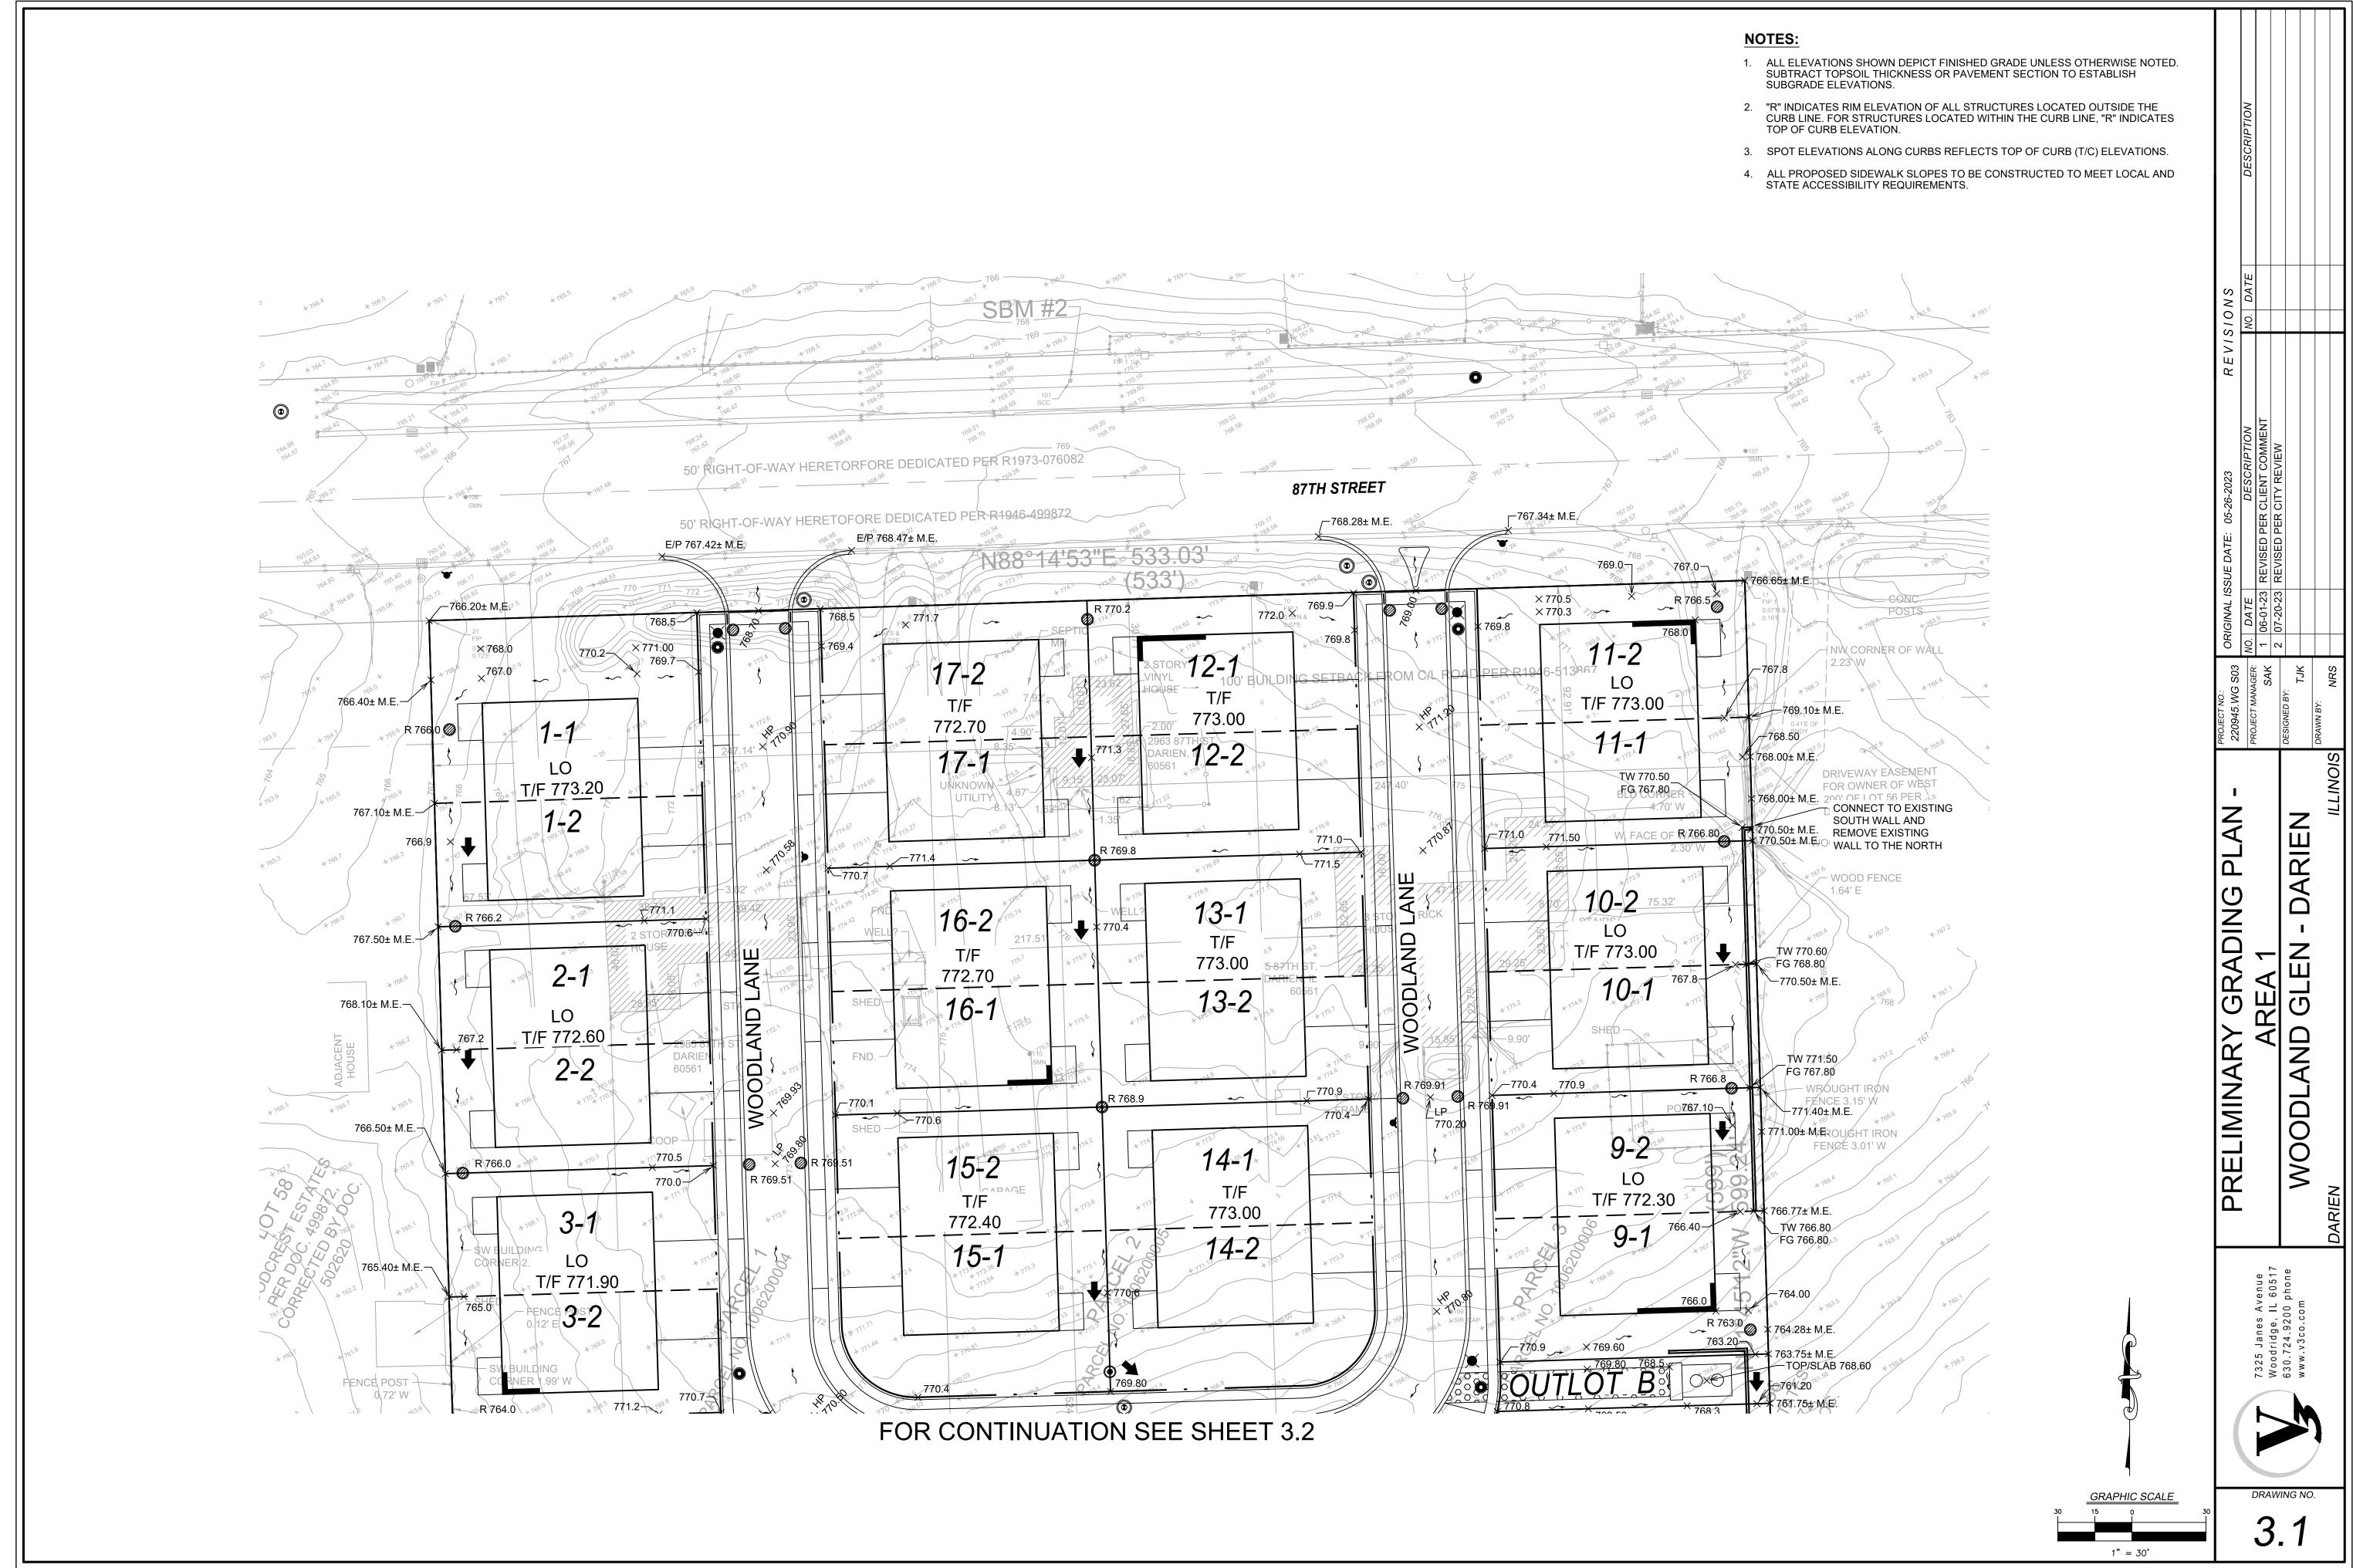

#### PLANNING OVERVIEW/DISCUSSION

The petition site is located on the south side of 87<sup>TH</sup> Street, west of Lemont Road and on the edge of the City's jurisdictional boundary. The site totals 7.34 acres and is comprised of three (3) parcels. There are existing dwellings on the parcels that would be demolished along with other structures if the proposal is approved. The proposal is to develop the site as a 17-lot subdivision containing 17 two-family dwellings (i.e. duplexes), meaning 34 total units. The zoning ordinance defines the proposed dwellings as follows:

#### Staff Review Comments

Staff has reviewed the submittal documents. Included with this memo is a letter from the City Engineer (dated August 17, 2023). The letter provides stipulations/conditions of approval for the project and preliminary plan prior to final planning stage. The City's traffic consultant has also reviewed the submitted traffic memorandum and review comments are attached.