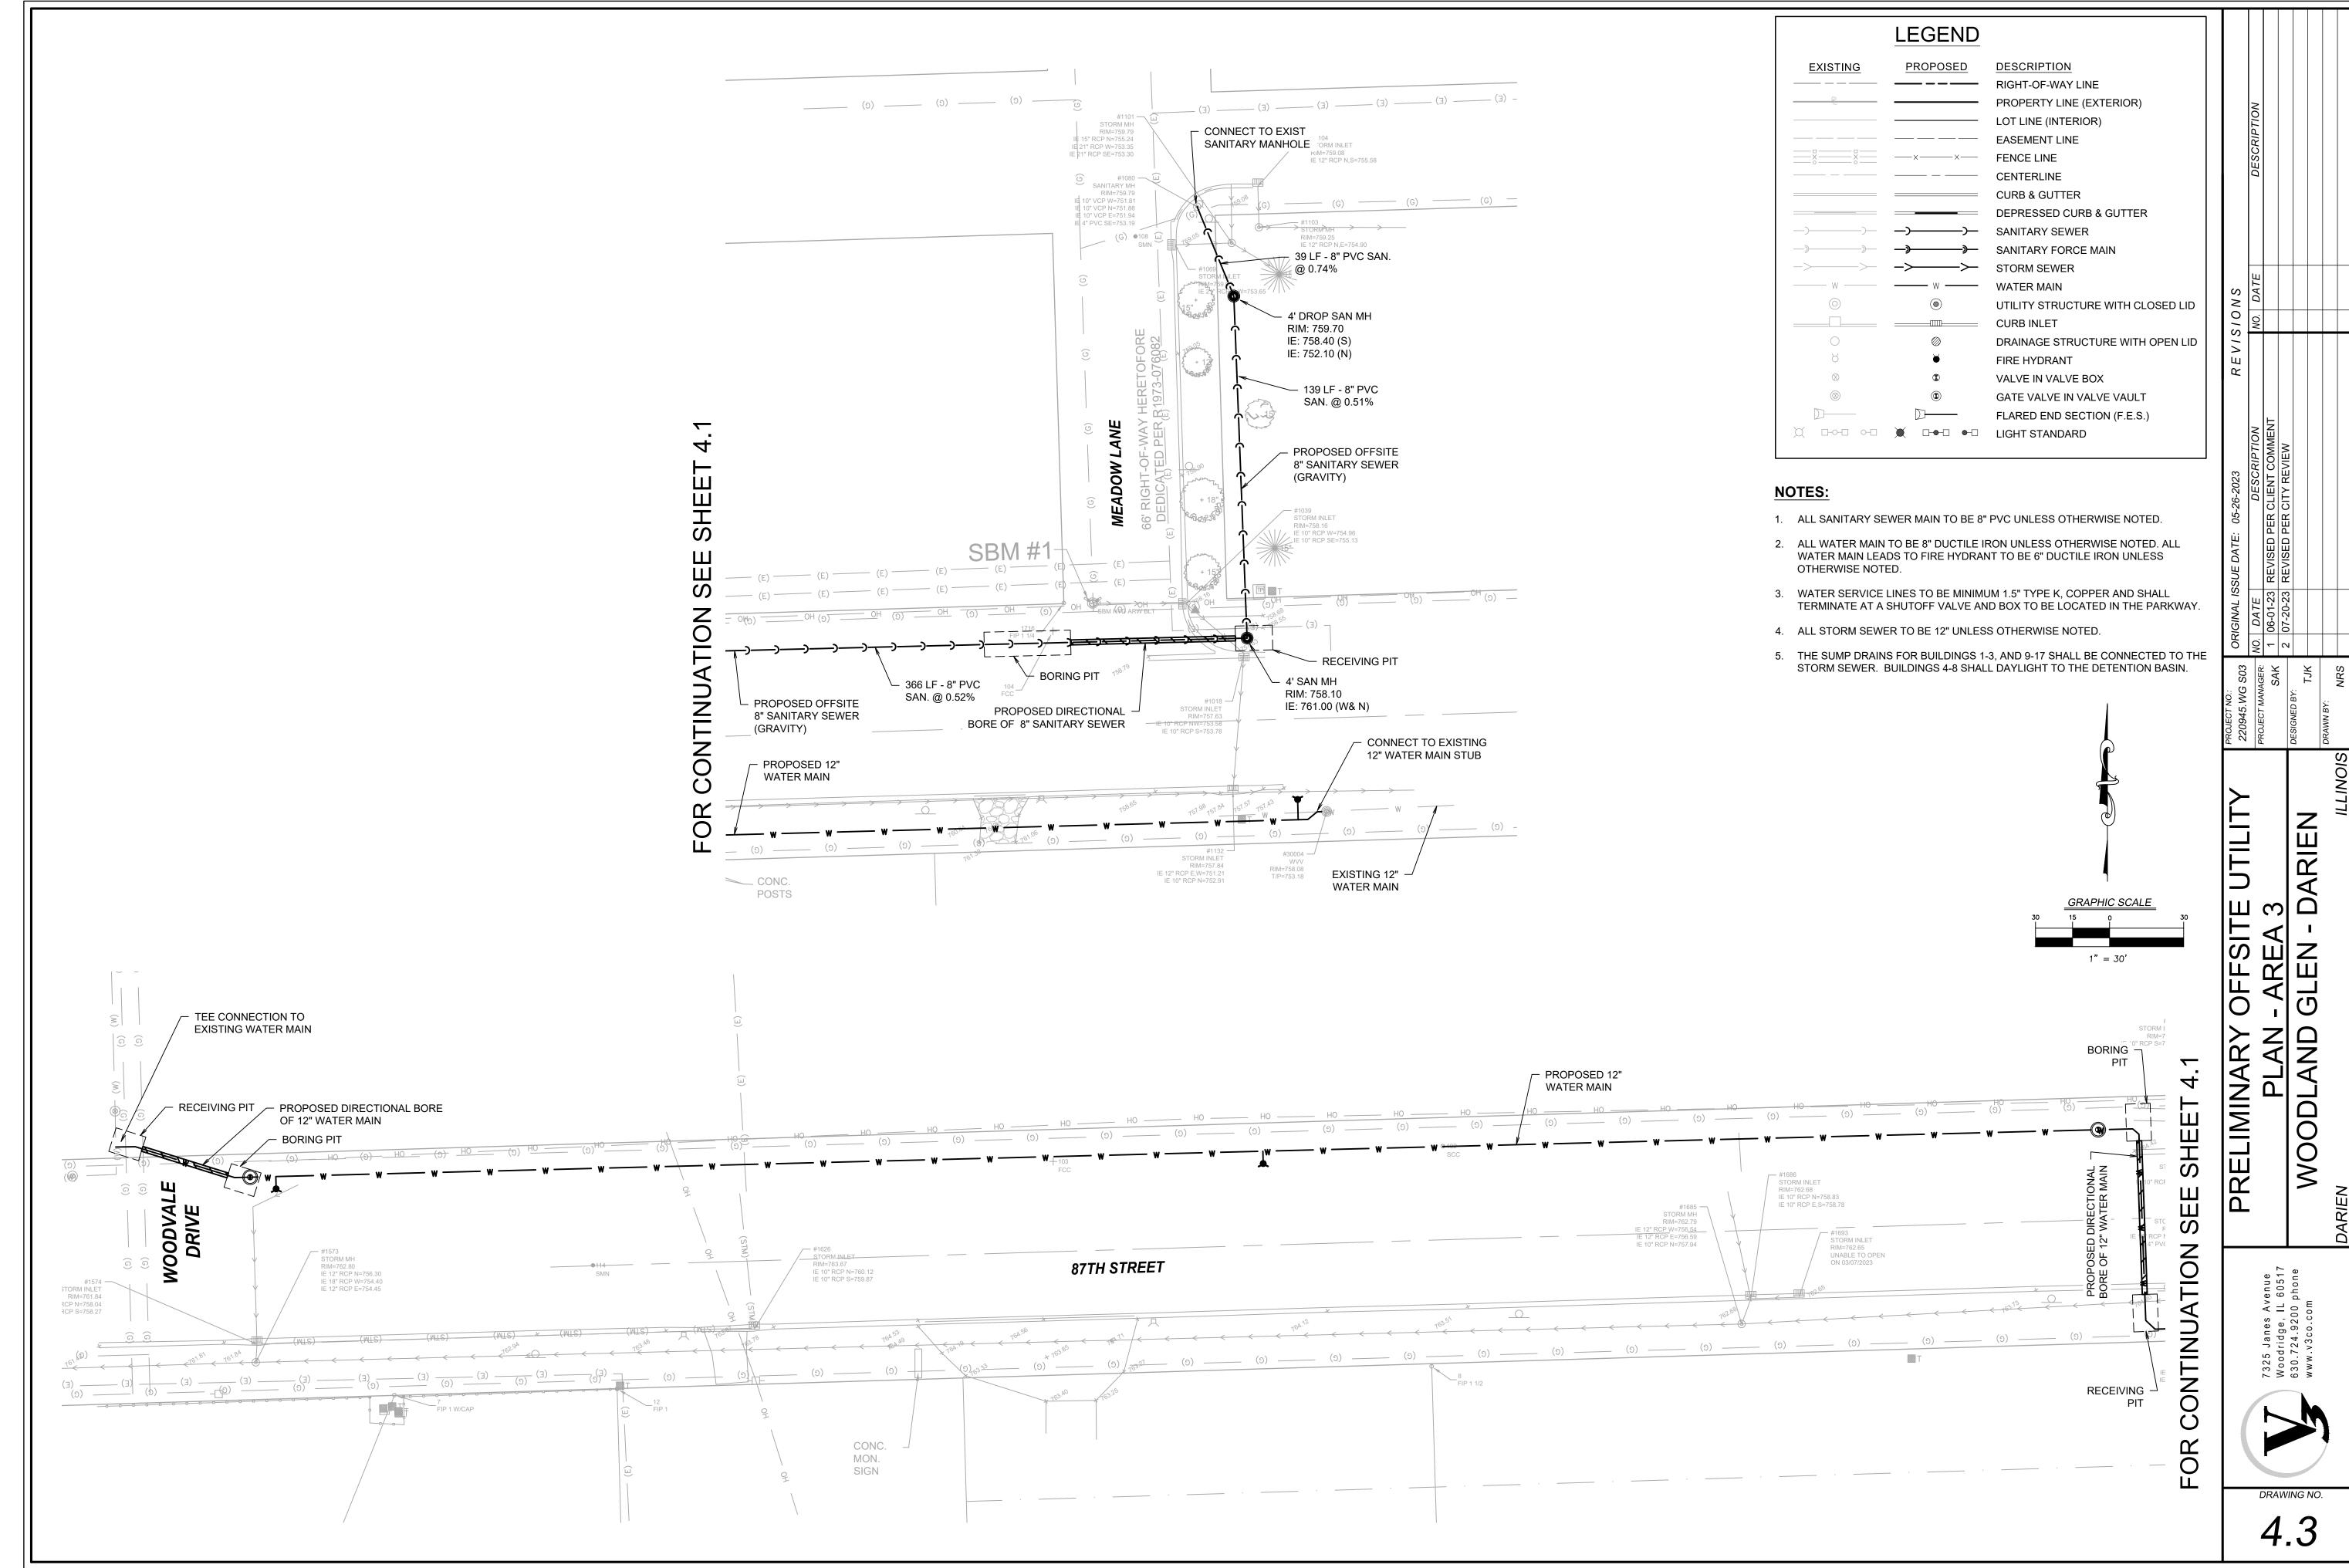

#### PLANNING OVERVIEW/DISCUSSION

The petition site is located on the south side of 87<sup>TH</sup> Street, west of Lemont Road and on the edge of the City's jurisdictional boundary. The site totals 7.34 acres and is comprised of three (3) parcels. There are existing dwellings on the parcels that would be demolished along with other structures if the proposal is approved. The proposal is to develop the site as a 17-lot subdivision containing 17 two-family dwellings (i.e. duplexes), meaning 34 total units. The zoning ordinance defines the proposed dwellings as follows:

Based on the proposal, the petitioner has requested a rezone, special use (PUD), preliminary plat, and variations/waivers from the subdivision and zoning regulations. The rezone specifically requests the site to be zoned Multi-Family Residence District (R-3). The current zoning is Single-Family Residence District (R-1). The R-1 District does not permit two-family dwellings. With the rezone the petitioner requests approval of a Planned Unit Development (PUD), which is a special use. The requested variations/waivers are listed below and apply to the preliminary plat specifications and zoning:

- Subdivision Regulation Section 5B-1-7(B)(6) Variation Request
  - o This section provides for a 66' right-of-way and 30' pavement width. The proposed plan shows Woodland Lane with a 50' right-of-way and 27' road width.
- Subdivision Regulation Section 5B-1-8(G)(1) Variation Request
  - This section provides for a 150' curve radius on Minor Streets. The proposed plan shows a 53.5' radius for Woodland Lane.
- Zoning Section 5A-7-3-5(A) Waiver request to minimum lot size requirement.
  - o Waiver request to reduce the minimum lot size for two-family dwellings in the R-

- 3 District from 20,000 square feet to 10,000 square feet. The proposal does meet gross residential density requirements.
- Zoning Section 5A-7-3-6(A) Waiver request to minimum setback requirements.
  - Waiver request to modify/reduce the minimum front yard and rear yard setbacks from the required 30' to 25' and 18', respectively.
- Zoning Section 5A-3-3-8 Waiver request to open space standard.
  - Waiver request to reduce the required percentage of common open space from 25% of the total gross area to 20%.
- Zoning Section 5A-3-9(B) Waiver request to yards and spaces.
  - Waiver request to eliminate the following PUD stipulation: "Buildings of more than 24' in height shall provide a setback from any property line of not less than equal to the height of such buildings."