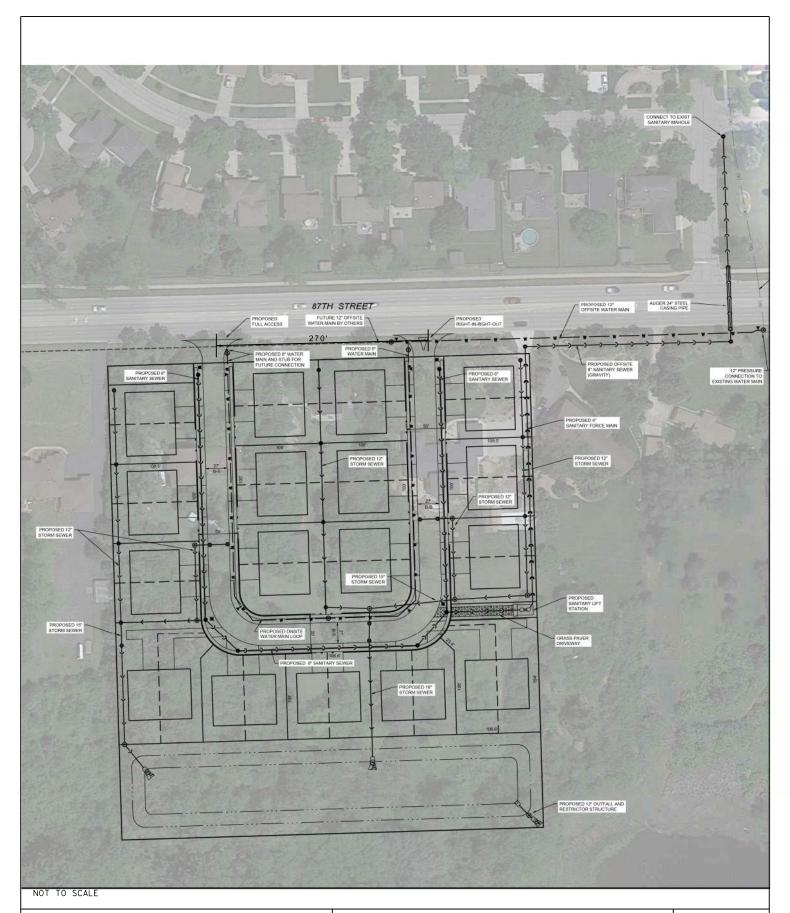

#### PLANNING OVERVIEW/DISCUSSION

The petition site is located on the south side of 87<sup>TH</sup> Street, west of Lemont Road and on the edge of the City's jurisdictional boundary. The site totals 7.34 acres and is comprised of three (3) parcels. There are existing dwellings on the parcels that would be demolished along with other structures if the proposal is approved. The proposal is to develop the site as a 17-lot subdivision containing 17 two-family dwellings (i.e. duplexes), meaning 34 total units. The zoning ordinance defines the proposed dwellings as follows:

- Subdivision Regulation Section 5B-1-7(B)(6) Variation Request
  - o This section provides for a 66' right-of-way and 30' pavement width. The proposed plan shows Woodland Lane with a 50' right-of-way and 27' road width.
- Subdivision Regulation Section 5B-1-8(G)(1) Variation Request
  - This section provides for a 150' curve radius on Minor Streets. The proposed plan shows a 53.5' radius for Woodland Lane.
- Zoning Section 5A-7-3-5(A) Waiver request to minimum lot size requirement.
  - o Waiver request to reduce the minimum lot size for two-family dwellings in the R-

- 3 District from 20,000 square feet to 10,000 square feet. The proposal does meet gross residential density requirements.
- Zoning Section 5A-7-3-6(A) Waiver request to minimum setback requirements.
  - Waiver request to modify/reduce the minimum front yard and rear yard setbacks from the required 30' to 25' and 18', respectively.
- Zoning Section 5A-3-3-8 Waiver request to open space standard.
  - Waiver request to reduce the required percentage of common open space from 25% of the total gross area to 20%.
- Zoning Section 5A-3-9(B) Waiver request to yards and spaces.
  - Waiver request to eliminate the following PUD stipulation: "Buildings of more than 24' in height shall provide a setback from any property line of not less than equal to the height of such buildings."

small area of wetland in the far southeastern portion of the site.

Transportation: The petition site gains access from 87<sup>TH</sup> Street with two (2)

proposed ingress/egress cuts for Woodland Lane, one full access and

one right-in, right-out.