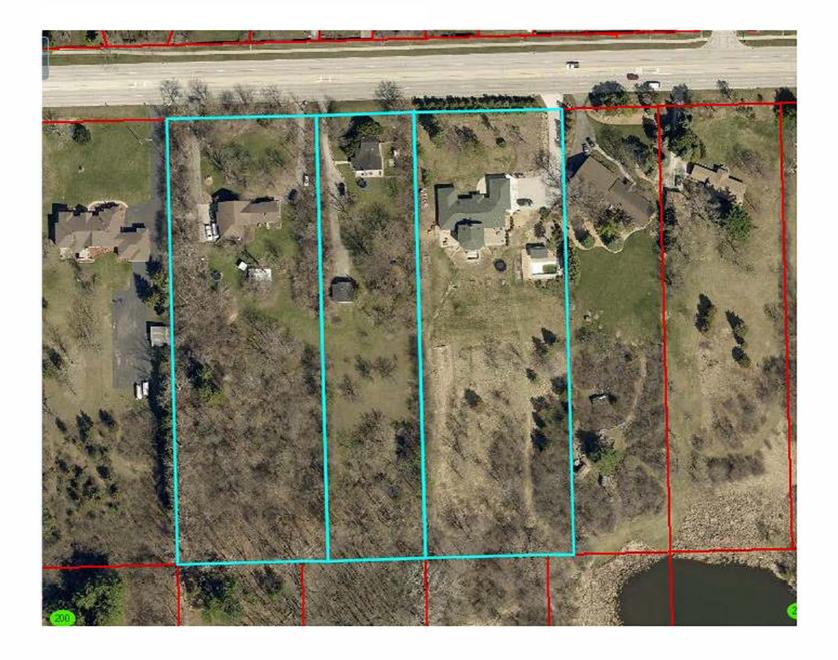

#### CITY STAFF DOCUMENTS (ATTACHED TO MEMO)

- 7) LOCATION MAP & AERIAL IMAGE
- 8) STREET FRONTAGE IMAGES
- 9) CITY ENGINEER LETTER
- 10) TRAFFIC STUDY REVIEW COMMENTS
- 11) PUBLIC COMMENT & PETITION OF OPPOSITION
- 12) PZC MINUTES (DRAFT) OCTOBER 18, 2023

#### PLANNING OVERVIEW/DISCUSSION

The petition site is located on the south side of 87<sup>TH</sup> Street, west of Lemont Road and on the edge of the City's jurisdictional boundary. The site totals 7.34 acres and is comprised of three (3) parcels. There are existing dwellings on the parcels that would be demolished along with other structures if the proposal is approved. The proposal is to develop the site as a 17-lot subdivision containing 17 two-family dwellings (i.e. duplexes), meaning 34 total units. The zoning ordinance defines the proposed dwellings as follows:

Petition Site Acreage: 7.34 Acres

Floodplain: According to the DuPage County Parcel Viewer System, there is no

floodplain on the subject site.

Natural Features: According to the DuPage County Parcel Viewer System, there is a

small area of wetland in the far southeastern portion of the site.

Transportation: The petition site gains access from 87<sup>TH</sup> Street with two (2)

proposed ingress/egress cuts for Woodland Lane, one full access and