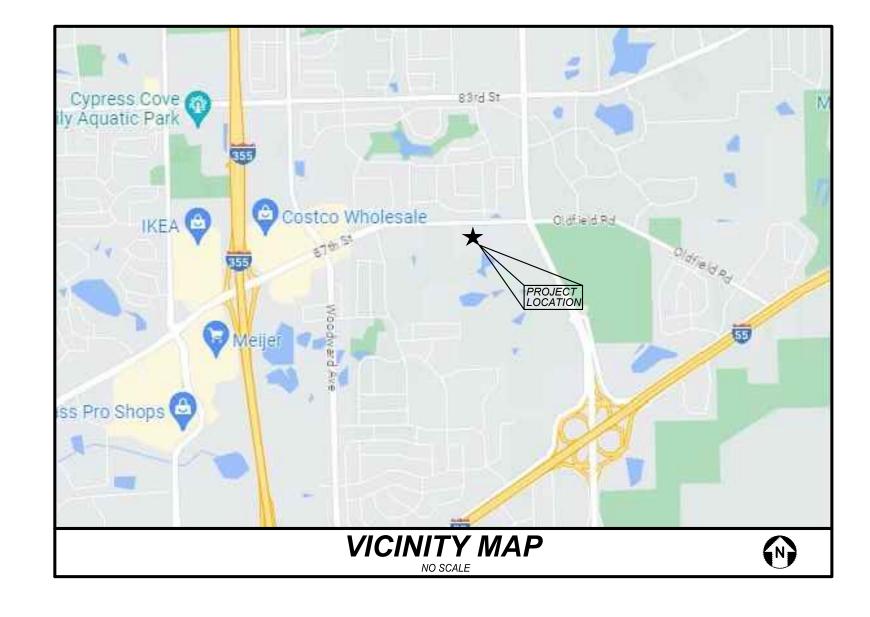

#### PLANNING OVERVIEW/DISCUSSION

The petition site is located on the south side of 87<sup>TH</sup> Street, west of Lemont Road and on the edge of the City's jurisdictional boundary. The site totals 7.34 acres and is comprised of three (3) parcels. There are existing dwellings on the parcels that would be demolished along with other structures if the proposal is approved. The proposal is to develop the site as a 17-lot subdivision containing 17 two-family dwellings (i.e. duplexes), meaning 34 total units. The zoning ordinance defines the proposed dwellings as follows: