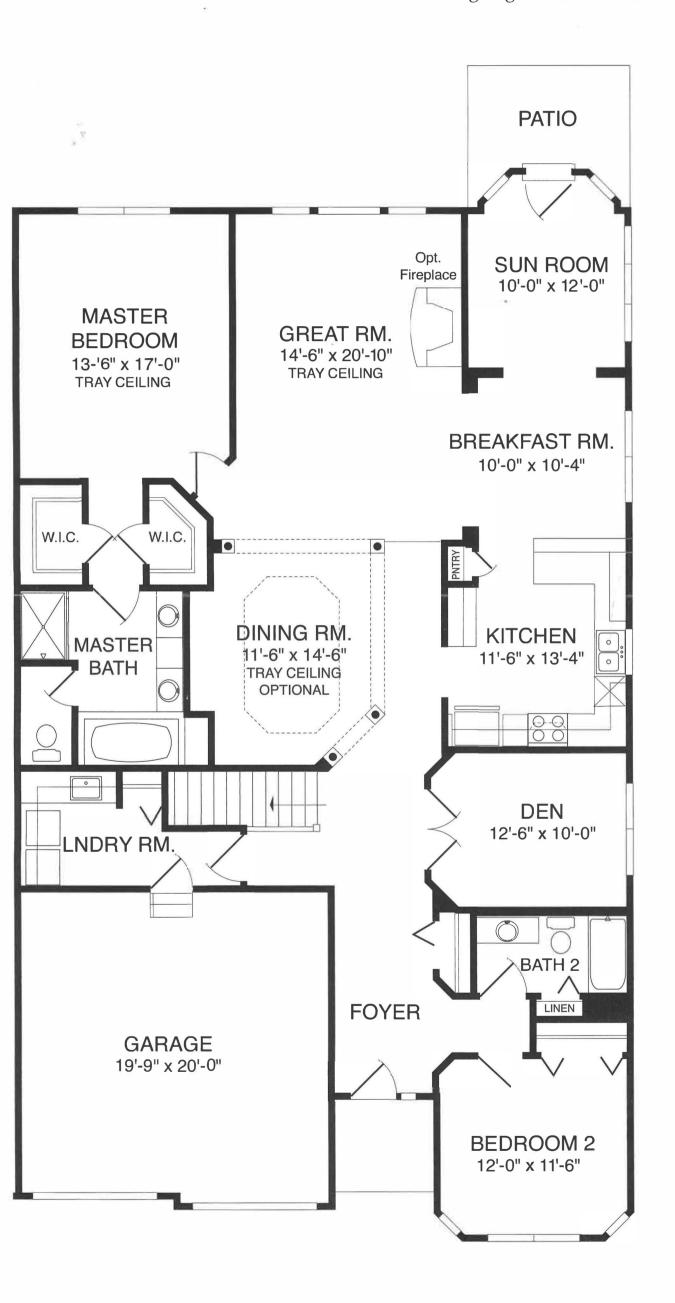

#### PETITIONER DOCUMENTS (ATTACHED TO MEMO)

1) APPLICATION

- 2) COVER LETTER & NARRATIVE
- 3) PRELIMINARY ENGINEERING PLANS & PLAT
- 4) FLOOR PLAN
- 5) COMPARABLE IMAGE
- **6) TRAFFIC MEMORANDUM**

#### PLANNING OVERVIEW/DISCUSSION

The petition site is located on the south side of 87<sup>TH</sup> Street, west of Lemont Road and on the edge of the City's jurisdictional boundary. The site totals 7.34 acres and is comprised of three (3) parcels. There are existing dwellings on the parcels that would be demolished along with other structures if the proposal is approved. The proposal is to develop the site as a 17-lot subdivision containing 17 two-family dwellings (i.e. duplexes), meaning 34 total units. The zoning ordinance defines the proposed dwellings as follows:

<u>DWELLING</u>, <u>TWO-FAMILY</u>: A detached building or structure containing two (2) dwelling units only, designed for and occupied by two (2) families.

**DUPLEX**: See definition of Dwelling, Two-Family.