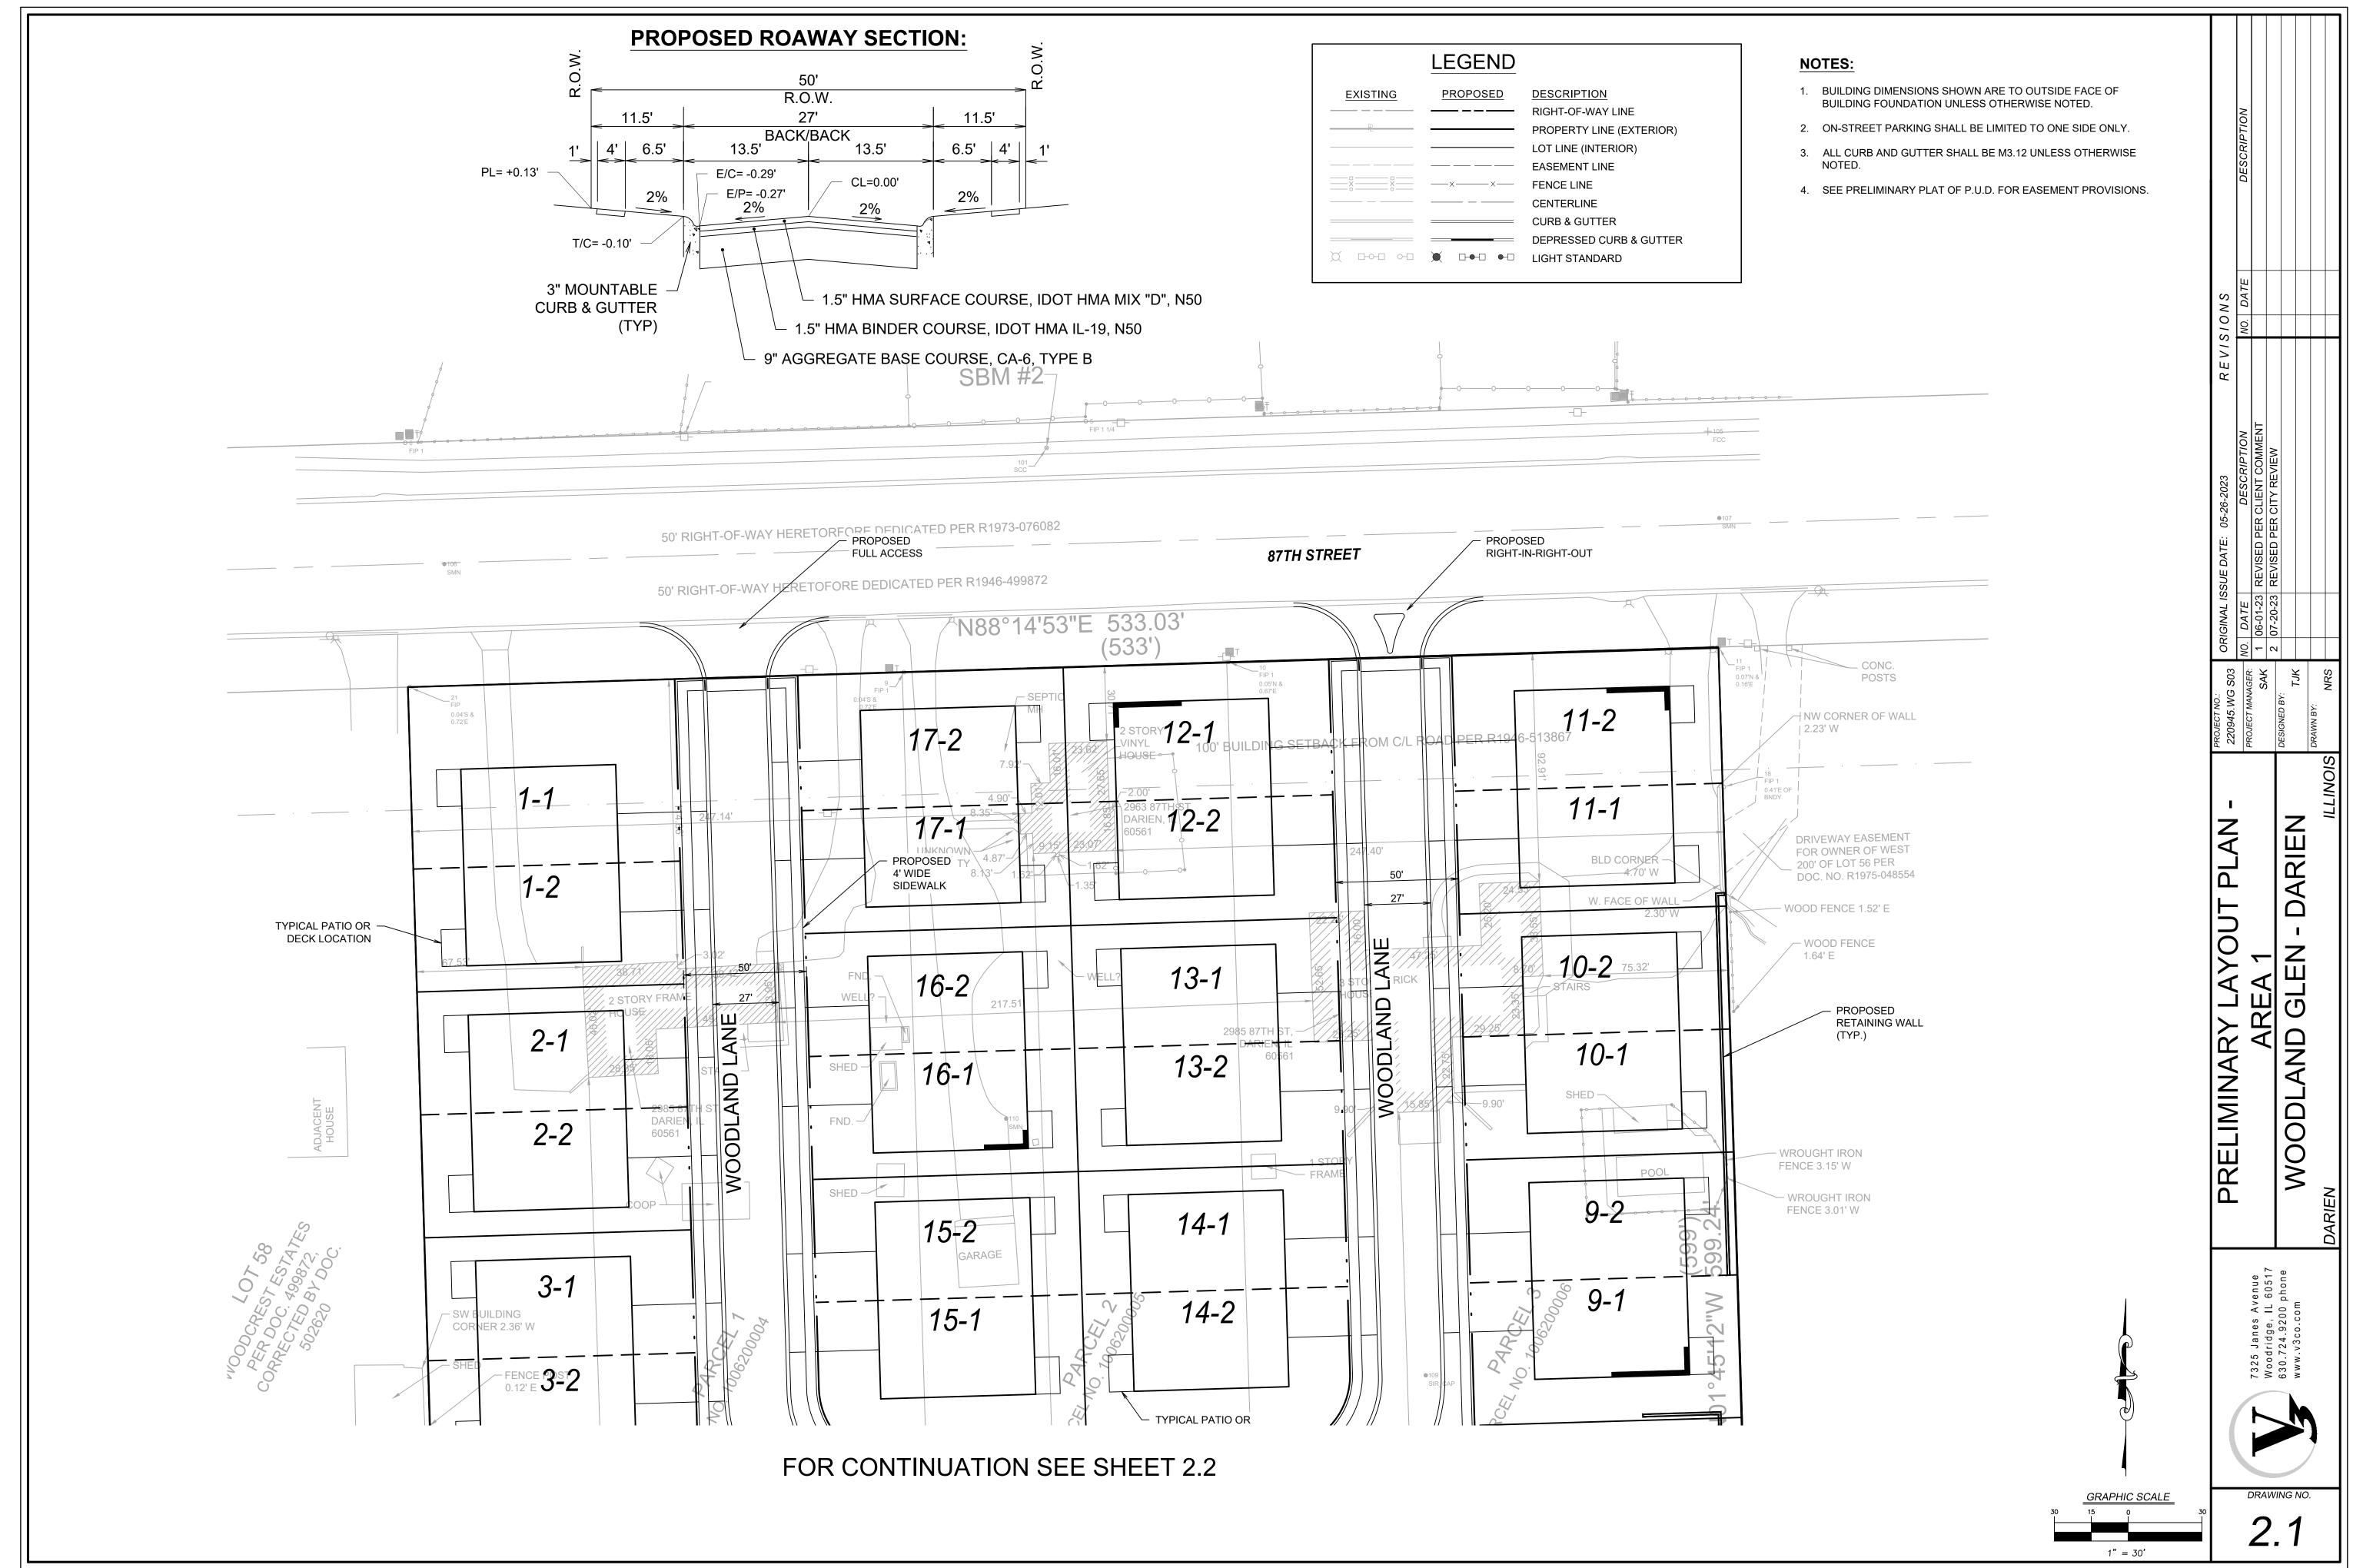

#### PLANNING OVERVIEW/DISCUSSION

The petition site is located on the south side of 87<sup>TH</sup> Street, west of Lemont Road and on the edge of the City's jurisdictional boundary. The site totals 7.34 acres and is comprised of three (3) parcels. There are existing dwellings on the parcels that would be demolished along with other structures if the proposal is approved. The proposal is to develop the site as a 17-lot subdivision containing 17 two-family dwellings (i.e. duplexes), meaning 34 total units. The zoning ordinance defines the proposed dwellings as follows:

Based on the proposal, the petitioner has requested a rezone, special use (PUD), preliminary plat, and variations/waivers from the subdivision and zoning regulations. The rezone specifically requests the site to be zoned Multi-Family Residence District (R-3). The current zoning is Single-Family Residence District (R-1). The R-1 District does not permit two-family dwellings. With the rezone the petitioner requests approval of a Planned Unit Development (PUD), which is a special use. The requested variations/waivers are listed below and apply to the preliminary plat specifications and zoning:

- Subdivision Regulation Section 5B-1-7(B)(6) Variation Request
  - o This section provides for a 66' right-of-way and 30' pavement width. The proposed plan shows Woodland Lane with a 50' right-of-way and 27' road width.
- Subdivision Regulation Section 5B-1-8(G)(1) Variation Request
  - This section provides for a 150' curve radius on Minor Streets. The proposed plan shows a 53.5' radius for Woodland Lane.
- Zoning Section 5A-7-3-5(A) Waiver request to minimum lot size requirement.
  - o Waiver request to reduce the minimum lot size for two-family dwellings in the R-

- 3 District from 20,000 square feet to 10,000 square feet. The proposal does meet gross residential density requirements.
- Zoning Section 5A-7-3-6(A) Waiver request to minimum setback requirements.
  - Waiver request to modify/reduce the minimum front yard and rear yard setbacks from the required 30' to 25' and 18', respectively.
- Zoning Section 5A-3-3-8 Waiver request to open space standard.
  - Waiver request to reduce the required percentage of common open space from 25% of the total gross area to 20%.
- Zoning Section 5A-3-9(B) Waiver request to yards and spaces.
  - Waiver request to eliminate the following PUD stipulation: "Buildings of more than 24' in height shall provide a setback from any property line of not less than equal to the height of such buildings."