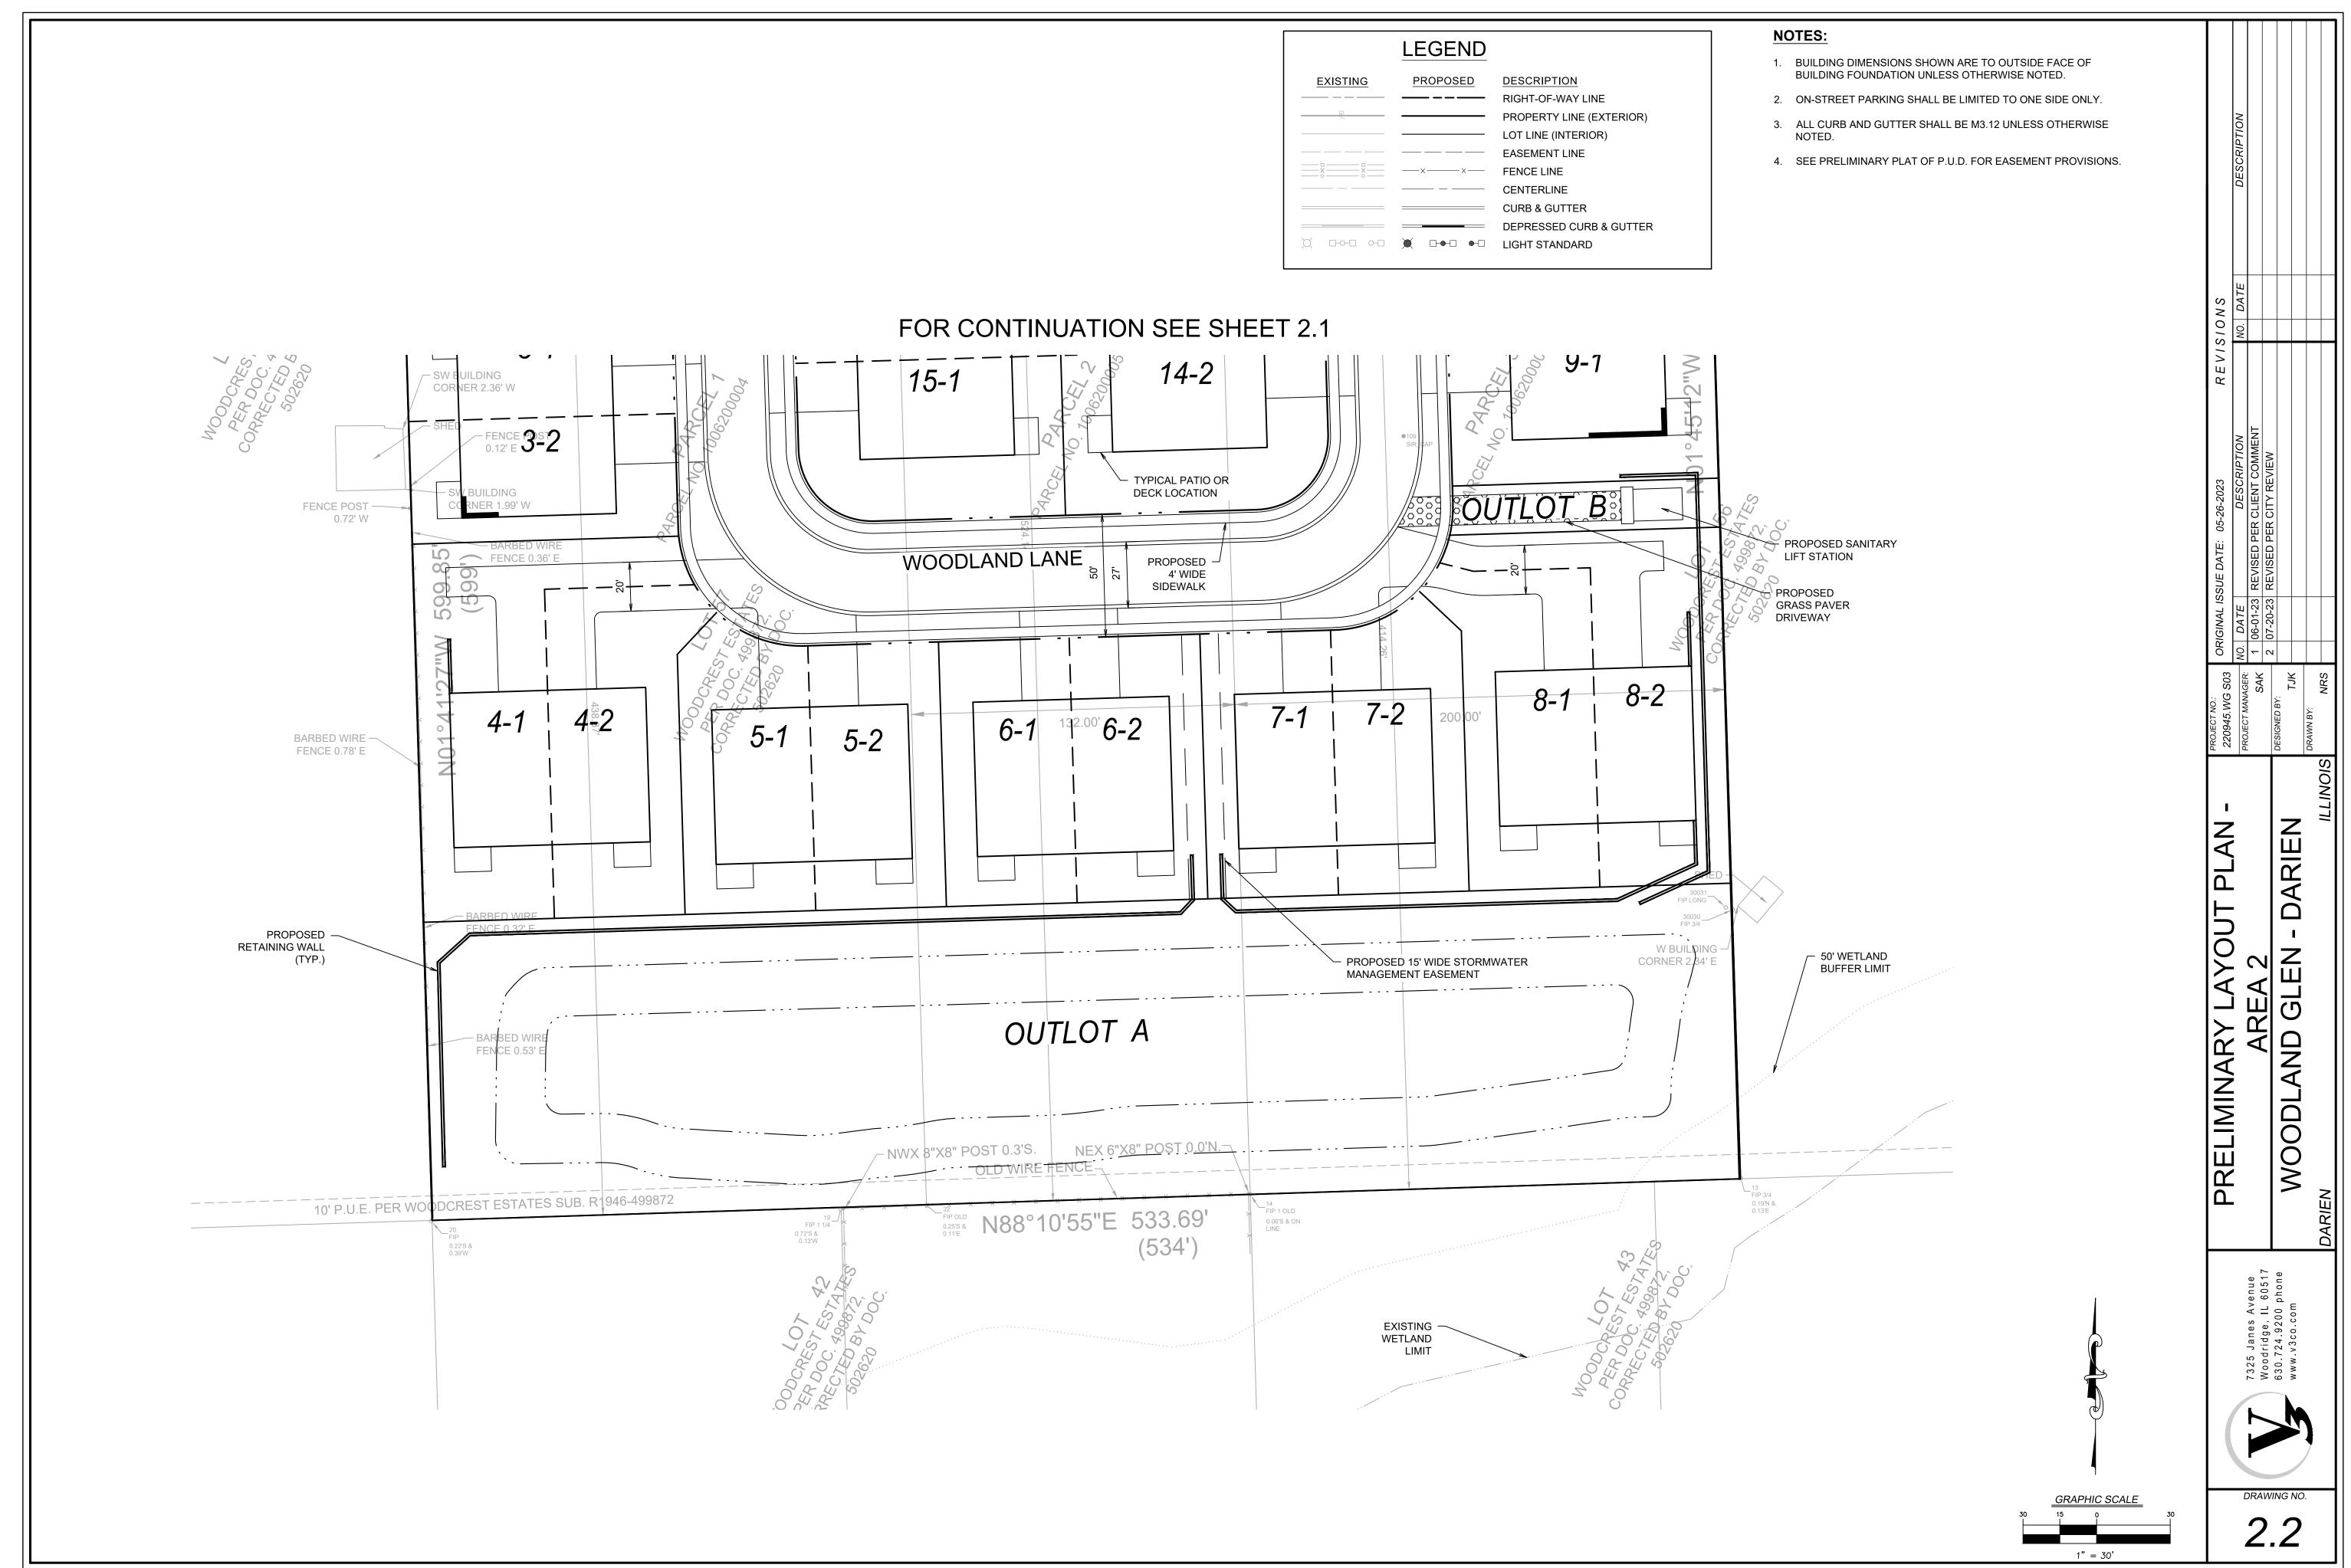

#### PLANNING OVERVIEW/DISCUSSION

The petition site is located on the south side of 87<sup>TH</sup> Street, west of Lemont Road and on the edge of the City's jurisdictional boundary. The site totals 7.34 acres and is comprised of three (3) parcels. There are existing dwellings on the parcels that would be demolished along with other structures if the proposal is approved. The proposal is to develop the site as a 17-lot subdivision containing 17 two-family dwellings (i.e. duplexes), meaning 34 total units. The zoning ordinance defines the proposed dwellings as follows:

Based on the proposal, the petitioner has requested a rezone, special use (PUD), preliminary plat, and variations/waivers from the subdivision and zoning regulations. The rezone specifically requests the site to be zoned Multi-Family Residence District (R-3). The current zoning is Single-Family Residence District (R-1). The R-1 District does not permit two-family dwellings. With the rezone the petitioner requests approval of a Planned Unit Development (PUD), which is a special use. The requested variations/waivers are listed below and apply to the preliminary plat specifications and zoning:

- Subdivision Regulation Section 5B-1-7(B)(6) Variation Request
  - o This section provides for a 66' right-of-way and 30' pavement width. The proposed plan shows Woodland Lane with a 50' right-of-way and 27' road width.
- Subdivision Regulation Section 5B-1-8(G)(1) Variation Request
  - This section provides for a 150' curve radius on Minor Streets. The proposed plan shows a 53.5' radius for Woodland Lane.
- Zoning Section 5A-7-3-5(A) Waiver request to minimum lot size requirement.
  - o Waiver request to reduce the minimum lot size for two-family dwellings in the R-

- 3 District from 20,000 square feet to 10,000 square feet. The proposal does meet gross residential density requirements.
- Zoning Section 5A-7-3-6(A) Waiver request to minimum setback requirements.
  - Waiver request to modify/reduce the minimum front yard and rear yard setbacks from the required 30' to 25' and 18', respectively.
- Zoning Section 5A-3-3-8 Waiver request to open space standard.
  - Waiver request to reduce the required percentage of common open space from 25% of the total gross area to 20%.
- Zoning Section 5A-3-9(B) Waiver request to yards and spaces.
  - Waiver request to eliminate the following PUD stipulation: "Buildings of more than 24' in height shall provide a setback from any property line of not less than equal to the height of such buildings."