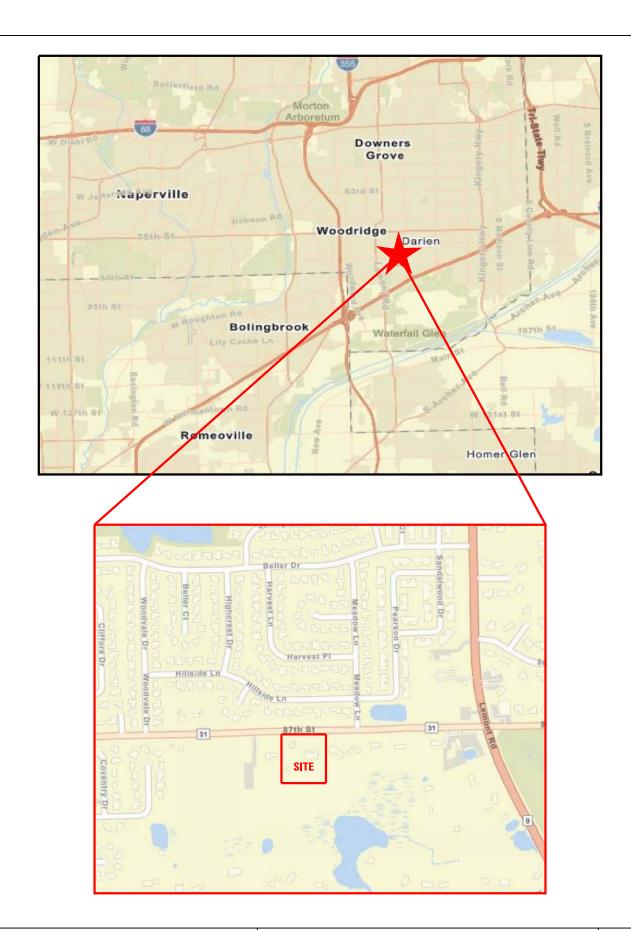

#### CITY STAFF DOCUMENTS (ATTACHED TO MEMO)

- 7) LOCATION MAP & AERIAL IMAGE
- 8) STREET FRONTAGE IMAGES
- 9) CITY ENGINEER LETTER
- 10) TRAFFIC STUDY REVIEW COMMENTS
- 11) PUBLIC COMMENT & PETITION OF OPPOSITION
- 12) PZC MINUTES (DRAFT) OCTOBER 18, 2023

#### PLANNING OVERVIEW/DISCUSSION

The petition site is located on the south side of 87<sup>TH</sup> Street, west of Lemont Road and on the edge of the City's jurisdictional boundary. The site totals 7.34 acres and is comprised of three (3) parcels. There are existing dwellings on the parcels that would be demolished along with other structures if the proposal is approved. The proposal is to develop the site as a 17-lot subdivision containing 17 two-family dwellings (i.e. duplexes), meaning 34 total units. The zoning ordinance defines the proposed dwellings as follows: