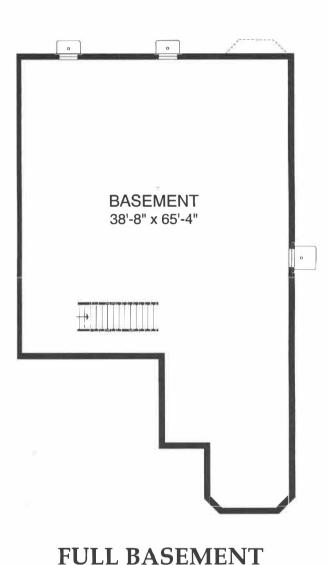

#### PETITIONER DOCUMENTS (ATTACHED TO MEMO)

1) APPLICATION

- 2) COVER LETTER & NARRATIVE
- 3) PRELIMINARY ENGINEERING PLANS & PLAT
- 4) FLOOR PLAN
- 5) COMPARABLE IMAGE
- **6) TRAFFIC MEMORANDUM**

#### PLANNING OVERVIEW/DISCUSSION

The petition site is located on the south side of 87<sup>TH</sup> Street, west of Lemont Road and on the edge of the City's jurisdictional boundary. The site totals 7.34 acres and is comprised of three (3) parcels. There are existing dwellings on the parcels that would be demolished along with other structures if the proposal is approved. The proposal is to develop the site as a 17-lot subdivision containing 17 two-family dwellings (i.e. duplexes), meaning 34 total units. The zoning ordinance defines the proposed dwellings as follows: