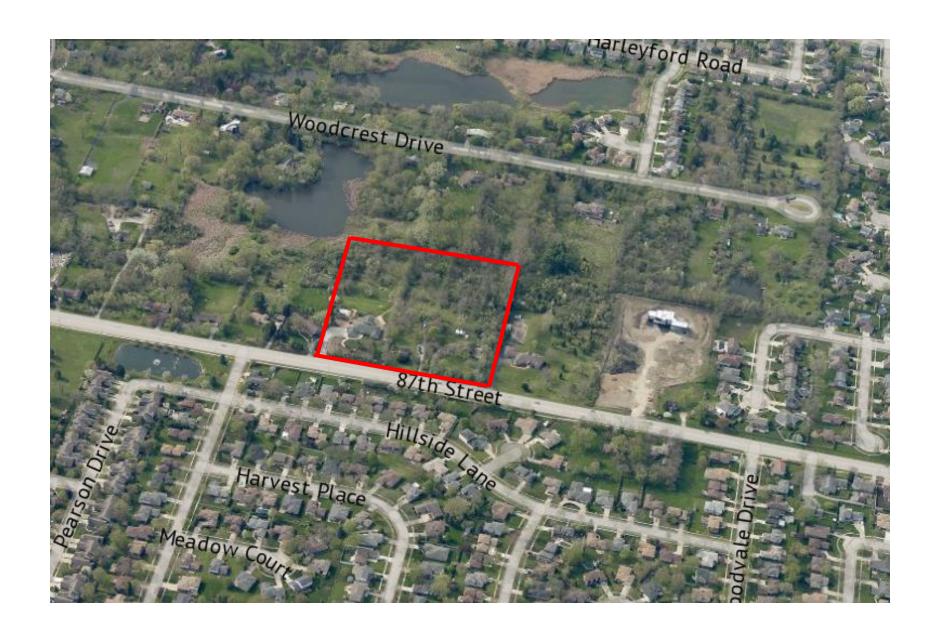

#### CITY STAFF DOCUMENTS (ATTACHED TO MEMO)

- 7) LOCATION MAP & AERIAL IMAGE
- 8) STREET FRONTAGE IMAGES
- 9) CITY ENGINEER LETTER
- 10) TRAFFIC STUDY REVIEW COMMENTS
- 11) PUBLIC COMMENT & PETITION OF OPPOSITION
- 12) PZC MINUTES (DRAFT) OCTOBER 18, 2023

#### PLANNING OVERVIEW/DISCUSSION

The petition site is located on the south side of 87<sup>TH</sup> Street, west of Lemont Road and on the edge of the City's jurisdictional boundary. The site totals 7.34 acres and is comprised of three (3) parcels. There are existing dwellings on the parcels that would be demolished along with other structures if the proposal is approved. The proposal is to develop the site as a 17-lot subdivision containing 17 two-family dwellings (i.e. duplexes), meaning 34 total units. The zoning ordinance defines the proposed dwellings as follows: