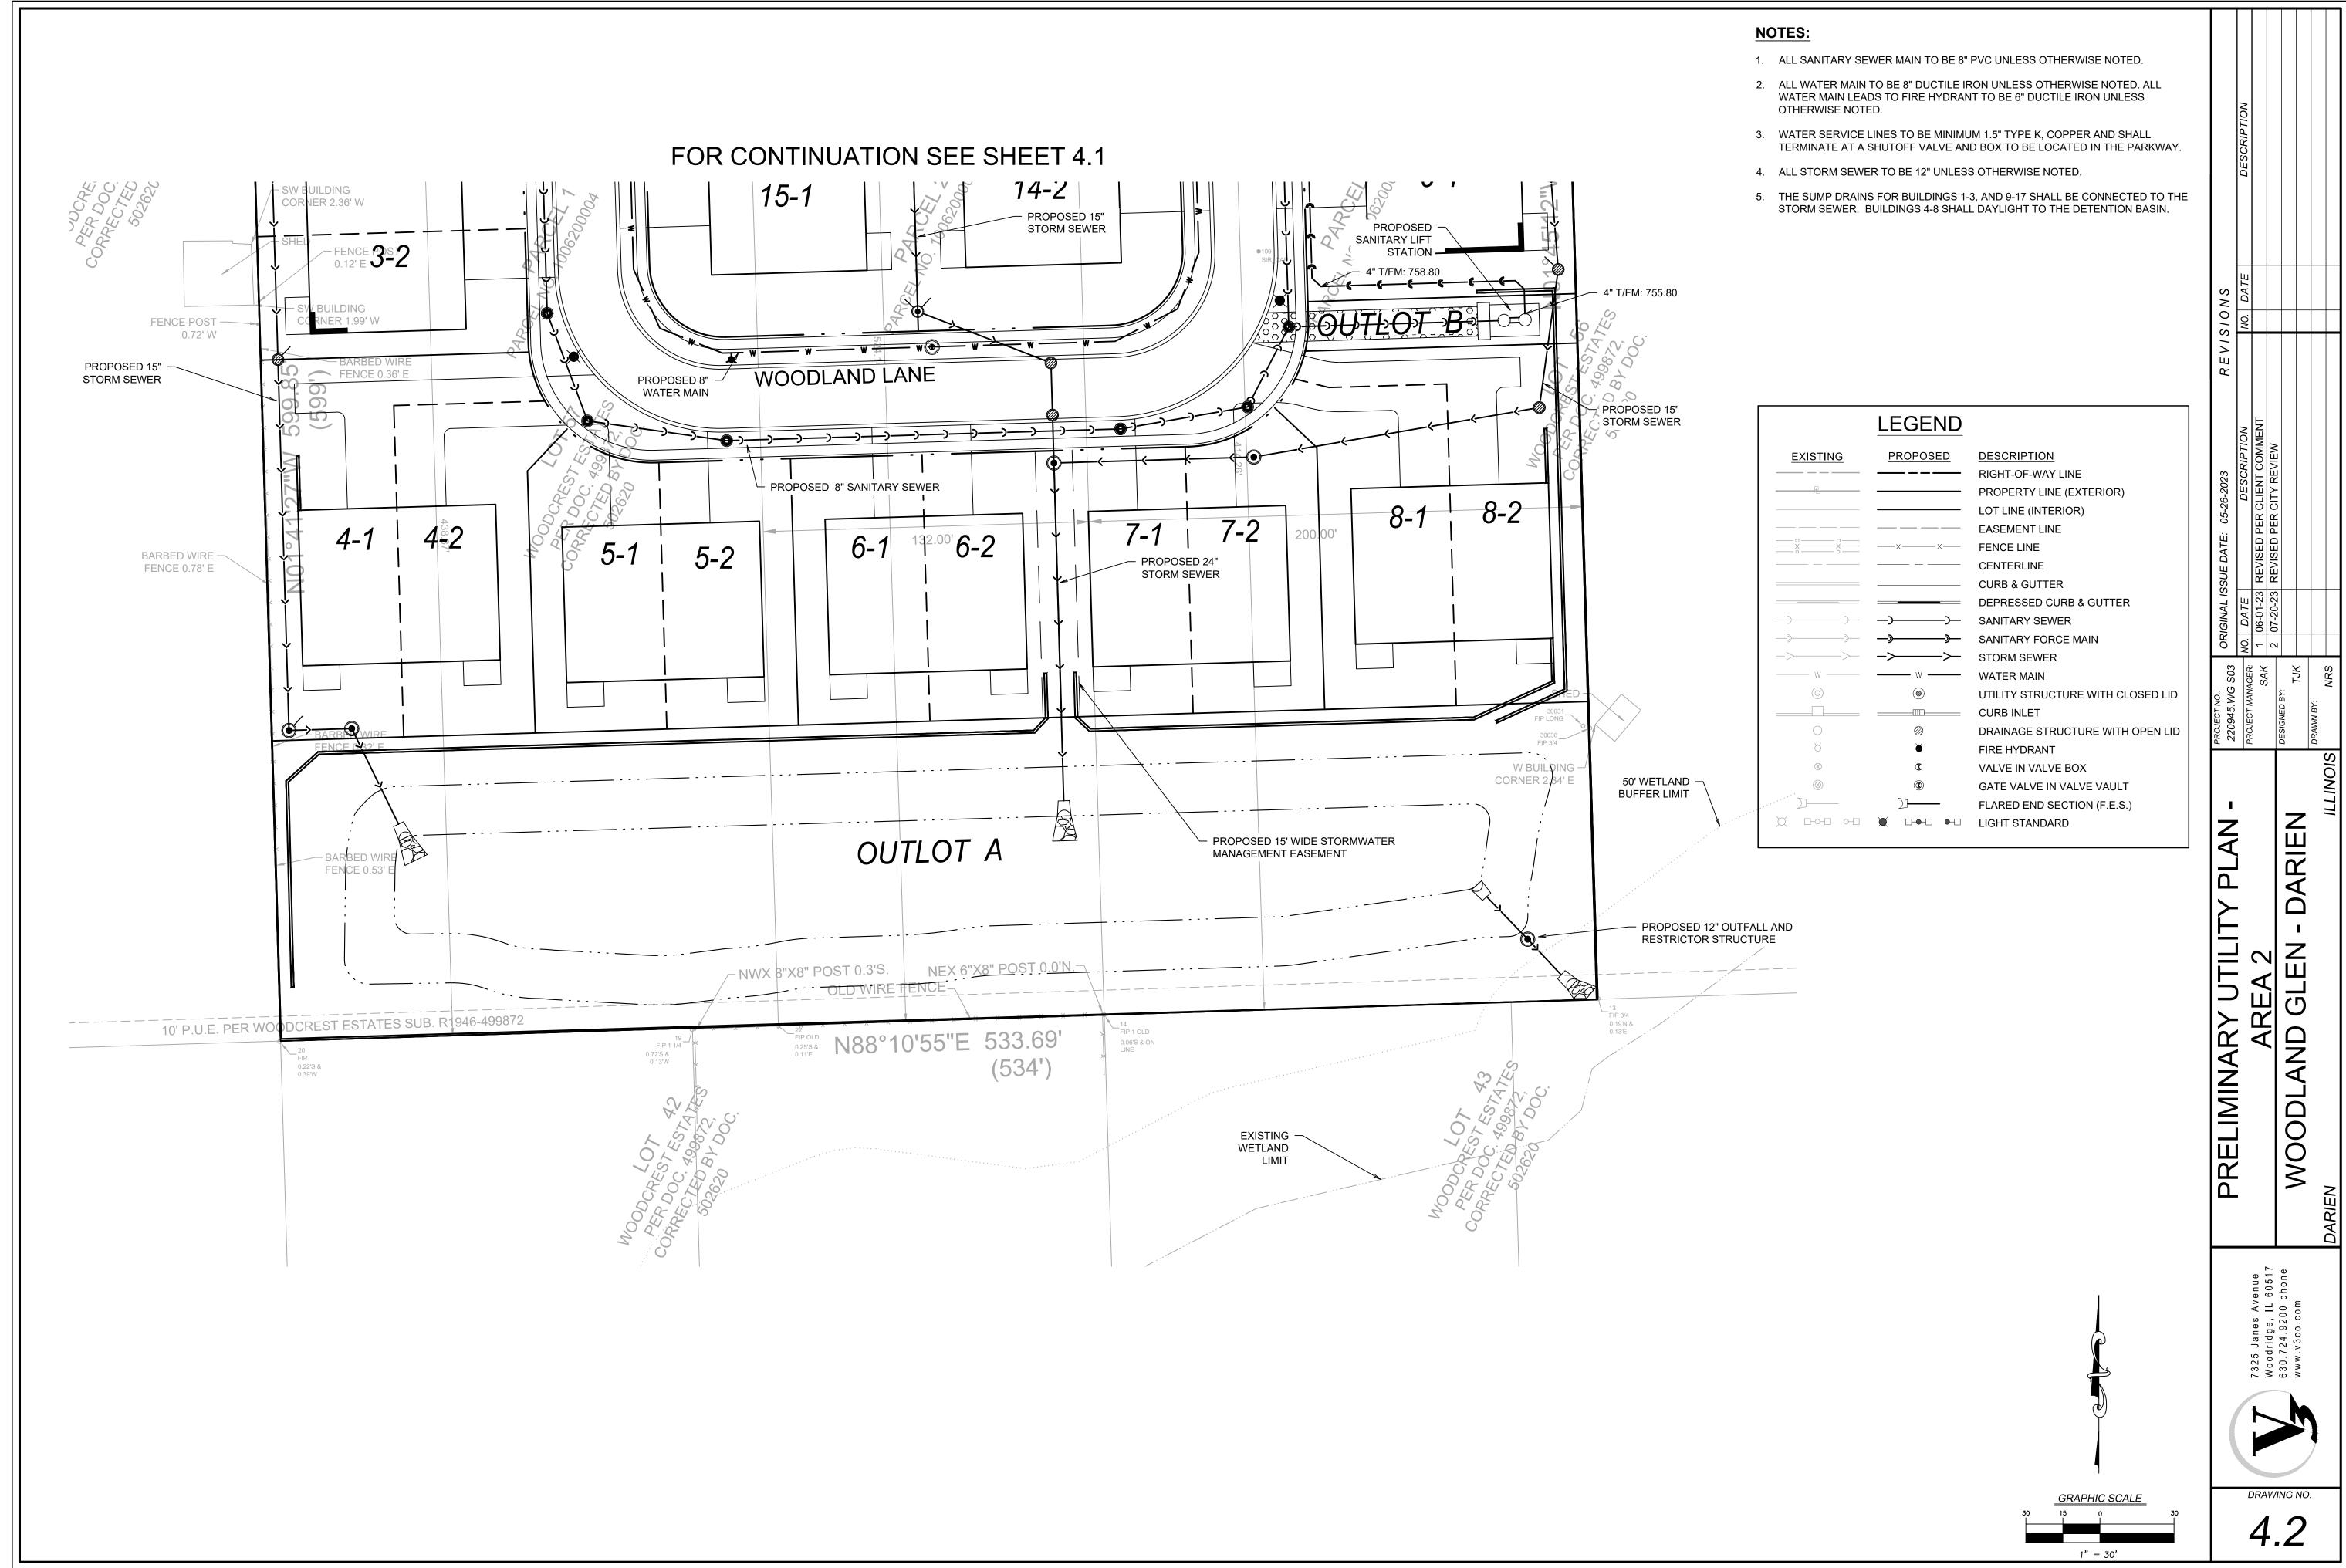

#### PLANNING OVERVIEW/DISCUSSION

The petition site is located on the south side of 87<sup>TH</sup> Street, west of Lemont Road and on the edge of the City's jurisdictional boundary. The site totals 7.34 acres and is comprised of three (3) parcels. There are existing dwellings on the parcels that would be demolished along with other structures if the proposal is approved. The proposal is to develop the site as a 17-lot subdivision containing 17 two-family dwellings (i.e. duplexes), meaning 34 total units. The zoning ordinance defines the proposed dwellings as follows:

Based on the proposal, the petitioner has requested a rezone, special use (PUD), preliminary plat, and variations/waivers from the subdivision and zoning regulations. The rezone specifically requests the site to be zoned Multi-Family Residence District (R-3). The current zoning is Single-Family Residence District (R-1). The R-1 District does not permit two-family dwellings. With the rezone the petitioner requests approval of a Planned Unit Development (PUD), which is a special use. The requested variations/waivers are listed below and apply to the preliminary plat specifications and zoning:

- Subdivision Regulation Section 5B-1-7(B)(6) Variation Request
  - o This section provides for a 66' right-of-way and 30' pavement width. The proposed plan shows Woodland Lane with a 50' right-of-way and 27' road width.
- Subdivision Regulation Section 5B-1-8(G)(1) Variation Request
  - This section provides for a 150' curve radius on Minor Streets. The proposed plan shows a 53.5' radius for Woodland Lane.
- Zoning Section 5A-7-3-5(A) Waiver request to minimum lot size requirement.
  - o Waiver request to reduce the minimum lot size for two-family dwellings in the R-

- 3 District from 20,000 square feet to 10,000 square feet. The proposal does meet gross residential density requirements.
- Zoning Section 5A-7-3-6(A) Waiver request to minimum setback requirements.
  - Waiver request to modify/reduce the minimum front yard and rear yard setbacks from the required 30' to 25' and 18', respectively.
- Zoning Section 5A-3-3-8 Waiver request to open space standard.
  - Waiver request to reduce the required percentage of common open space from 25% of the total gross area to 20%.
- Zoning Section 5A-3-9(B) Waiver request to yards and spaces.
  - Waiver request to eliminate the following PUD stipulation: "Buildings of more than 24' in height shall provide a setback from any property line of not less than equal to the height of such buildings."