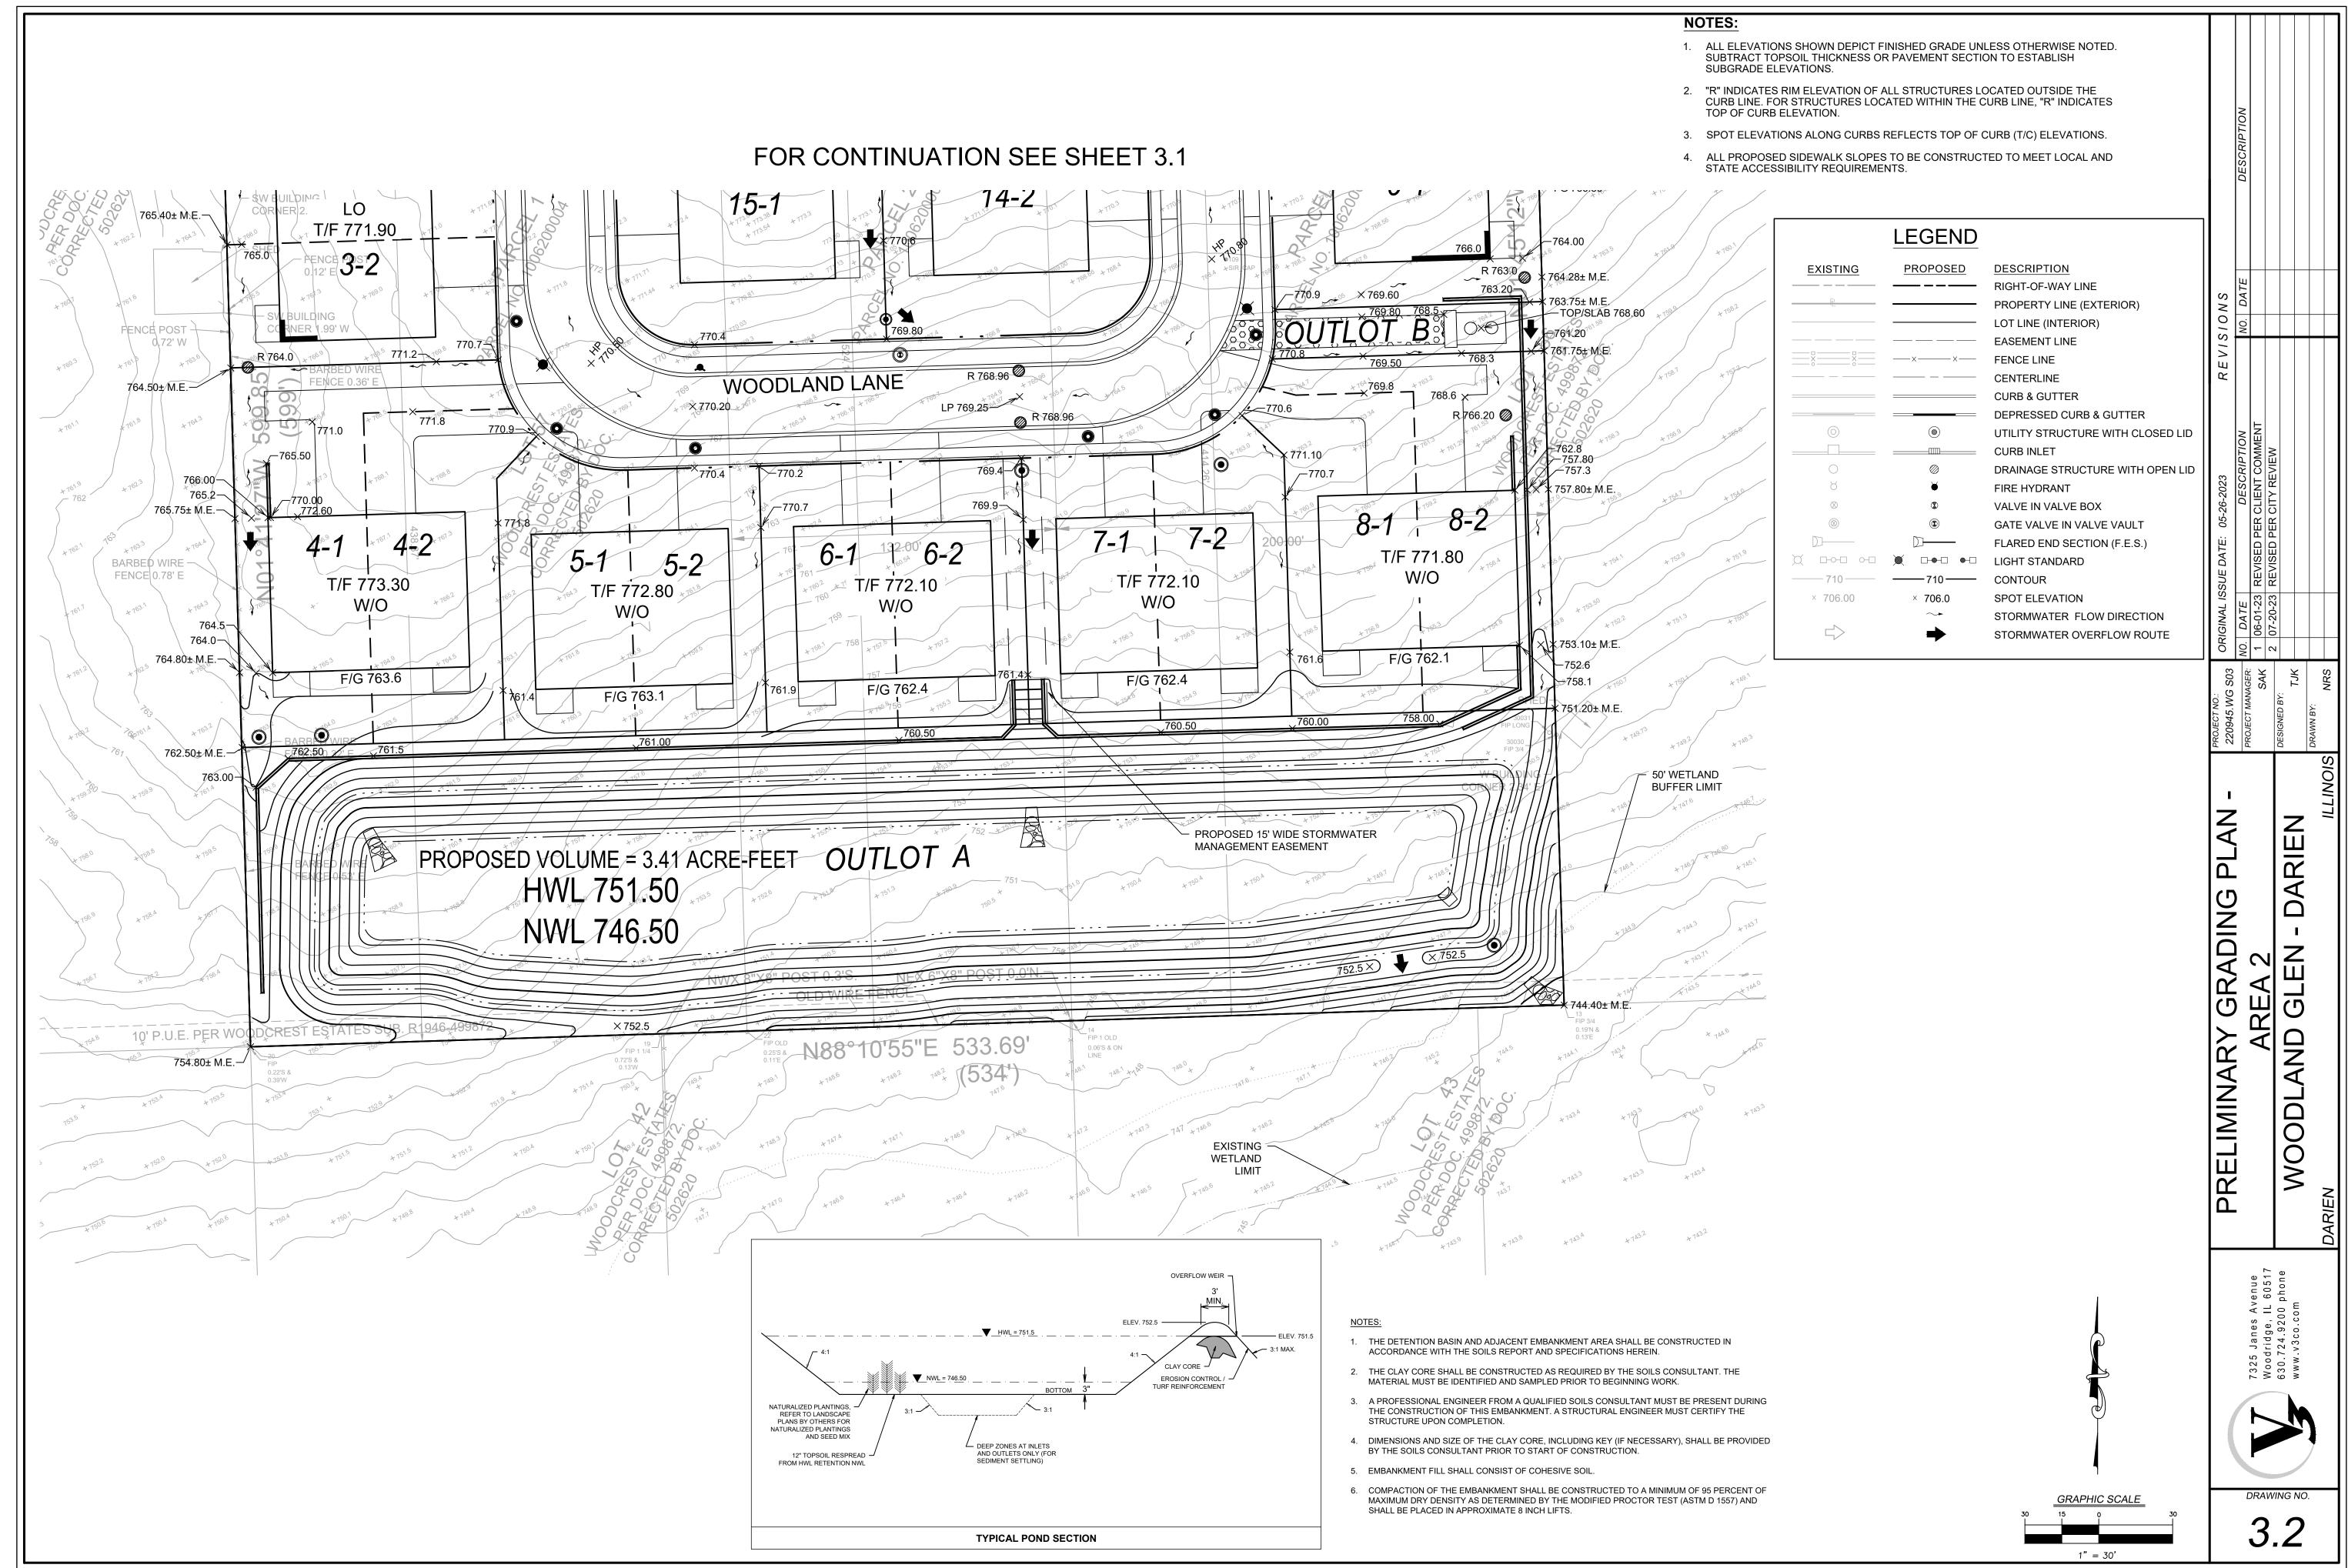

Petition Site Acreage: 7.34 Acres

Floodplain: According to the DuPage County Parcel Viewer System, there is no

floodplain on the subject site.

Natural Features: According to the DuPage County Parcel Viewer System, there is a

small area of wetland in the far southeastern portion of the site.

Transportation: The petition site gains access from 87<sup>TH</sup> Street with two (2)

proposed ingress/egress cuts for Woodland Lane, one full access and

#### Staff Review Comments

Staff has reviewed the submittal documents. Included with this memo is a letter from the City Engineer (dated August 17, 2023). The letter provides stipulations/conditions of approval for the project and preliminary plan prior to final planning stage. The City's traffic consultant has also reviewed the submitted traffic memorandum and review comments are attached.