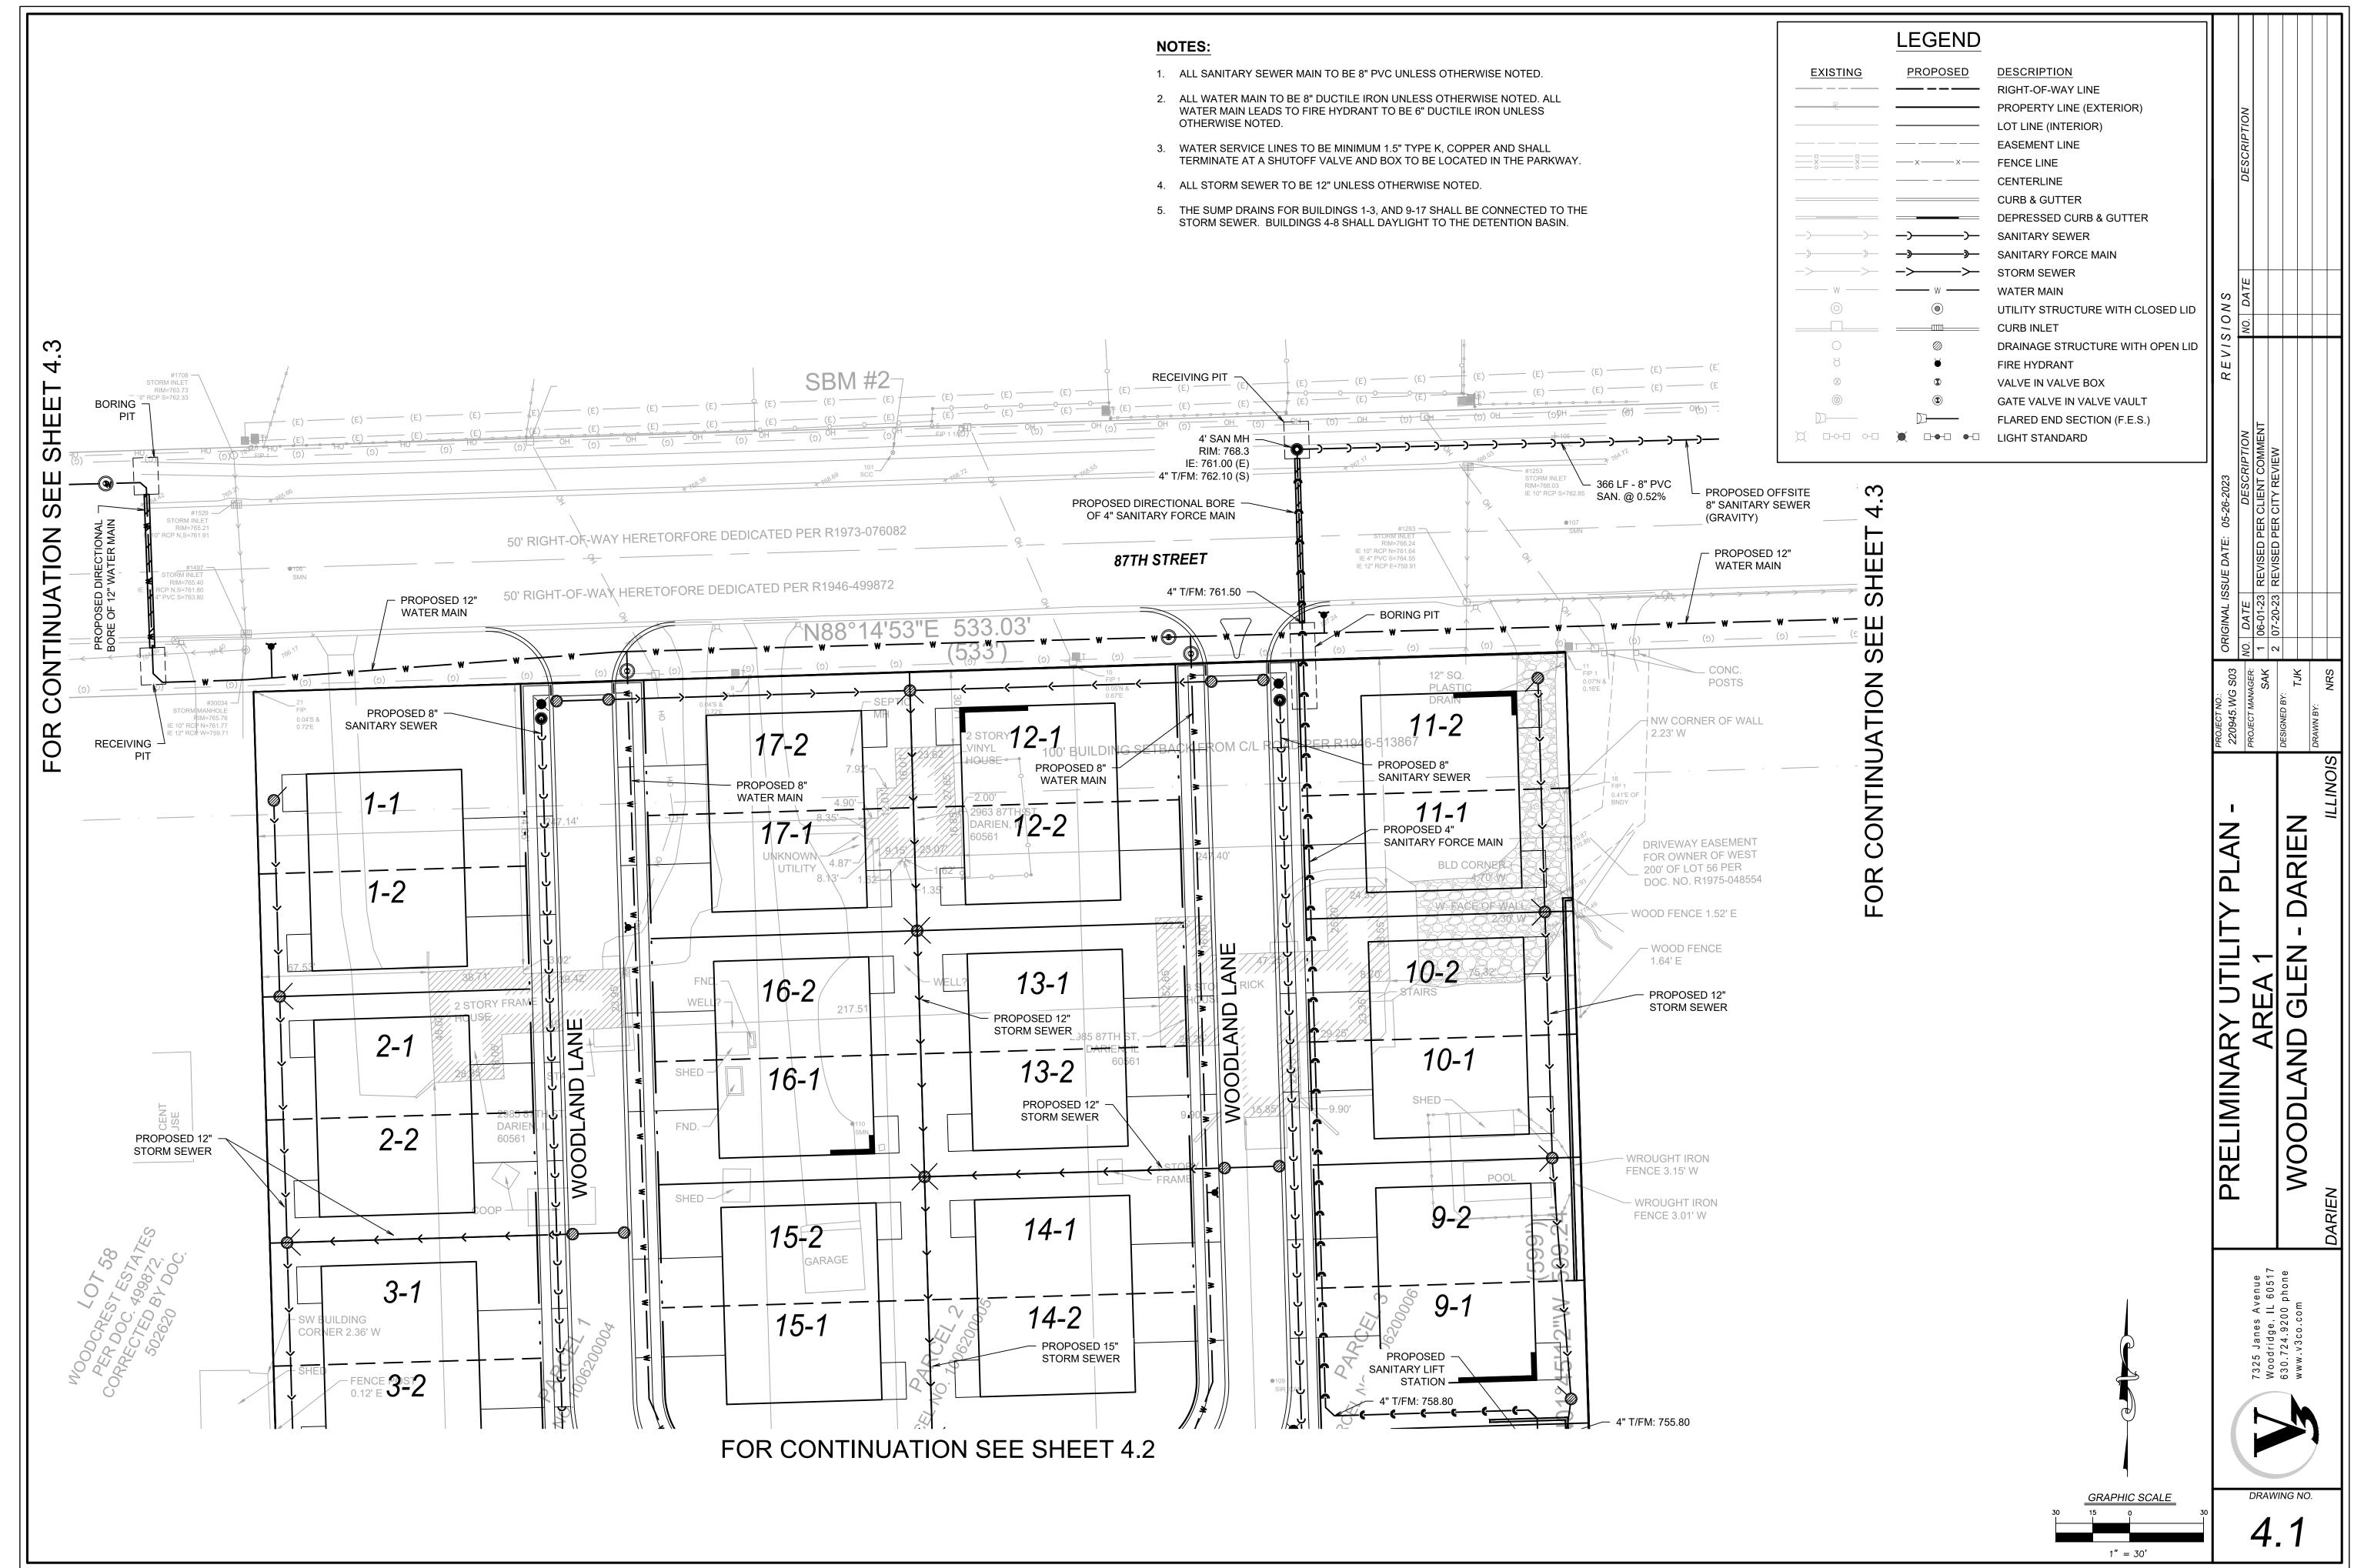

#### PLANNING OVERVIEW/DISCUSSION

The petition site is located on the south side of 87<sup>TH</sup> Street, west of Lemont Road and on the edge of the City's jurisdictional boundary. The site totals 7.34 acres and is comprised of three (3) parcels. There are existing dwellings on the parcels that would be demolished along with other structures if the proposal is approved. The proposal is to develop the site as a 17-lot subdivision containing 17 two-family dwellings (i.e. duplexes), meaning 34 total units. The zoning ordinance defines the proposed dwellings as follows:

Based on the proposal, the petitioner has requested a rezone, special use (PUD), preliminary plat, and variations/waivers from the subdivision and zoning regulations. The rezone specifically requests the site to be zoned Multi-Family Residence District (R-3). The current zoning is Single-Family Residence District (R-1). The R-1 District does not permit two-family dwellings. With the rezone the petitioner requests approval of a Planned Unit Development (PUD), which is a special use. The requested variations/waivers are listed below and apply to the preliminary plat specifications and zoning:

- Subdivision Regulation Section 5B-1-7(B)(6) Variation Request
  - o This section provides for a 66' right-of-way and 30' pavement width. The proposed plan shows Woodland Lane with a 50' right-of-way and 27' road width.
- Subdivision Regulation Section 5B-1-8(G)(1) Variation Request
  - This section provides for a 150' curve radius on Minor Streets. The proposed plan shows a 53.5' radius for Woodland Lane.
- Zoning Section 5A-7-3-5(A) Waiver request to minimum lot size requirement.
  - o Waiver request to reduce the minimum lot size for two-family dwellings in the R-

- 3 District from 20,000 square feet to 10,000 square feet. The proposal does meet gross residential density requirements.
- Zoning Section 5A-7-3-6(A) Waiver request to minimum setback requirements.
  - Waiver request to modify/reduce the minimum front yard and rear yard setbacks from the required 30' to 25' and 18', respectively.
- Zoning Section 5A-3-3-8 Waiver request to open space standard.
  - Waiver request to reduce the required percentage of common open space from 25% of the total gross area to 20%.
- Zoning Section 5A-3-9(B) Waiver request to yards and spaces.
  - Waiver request to eliminate the following PUD stipulation: "Buildings of more than 24' in height shall provide a setback from any property line of not less than equal to the height of such buildings."