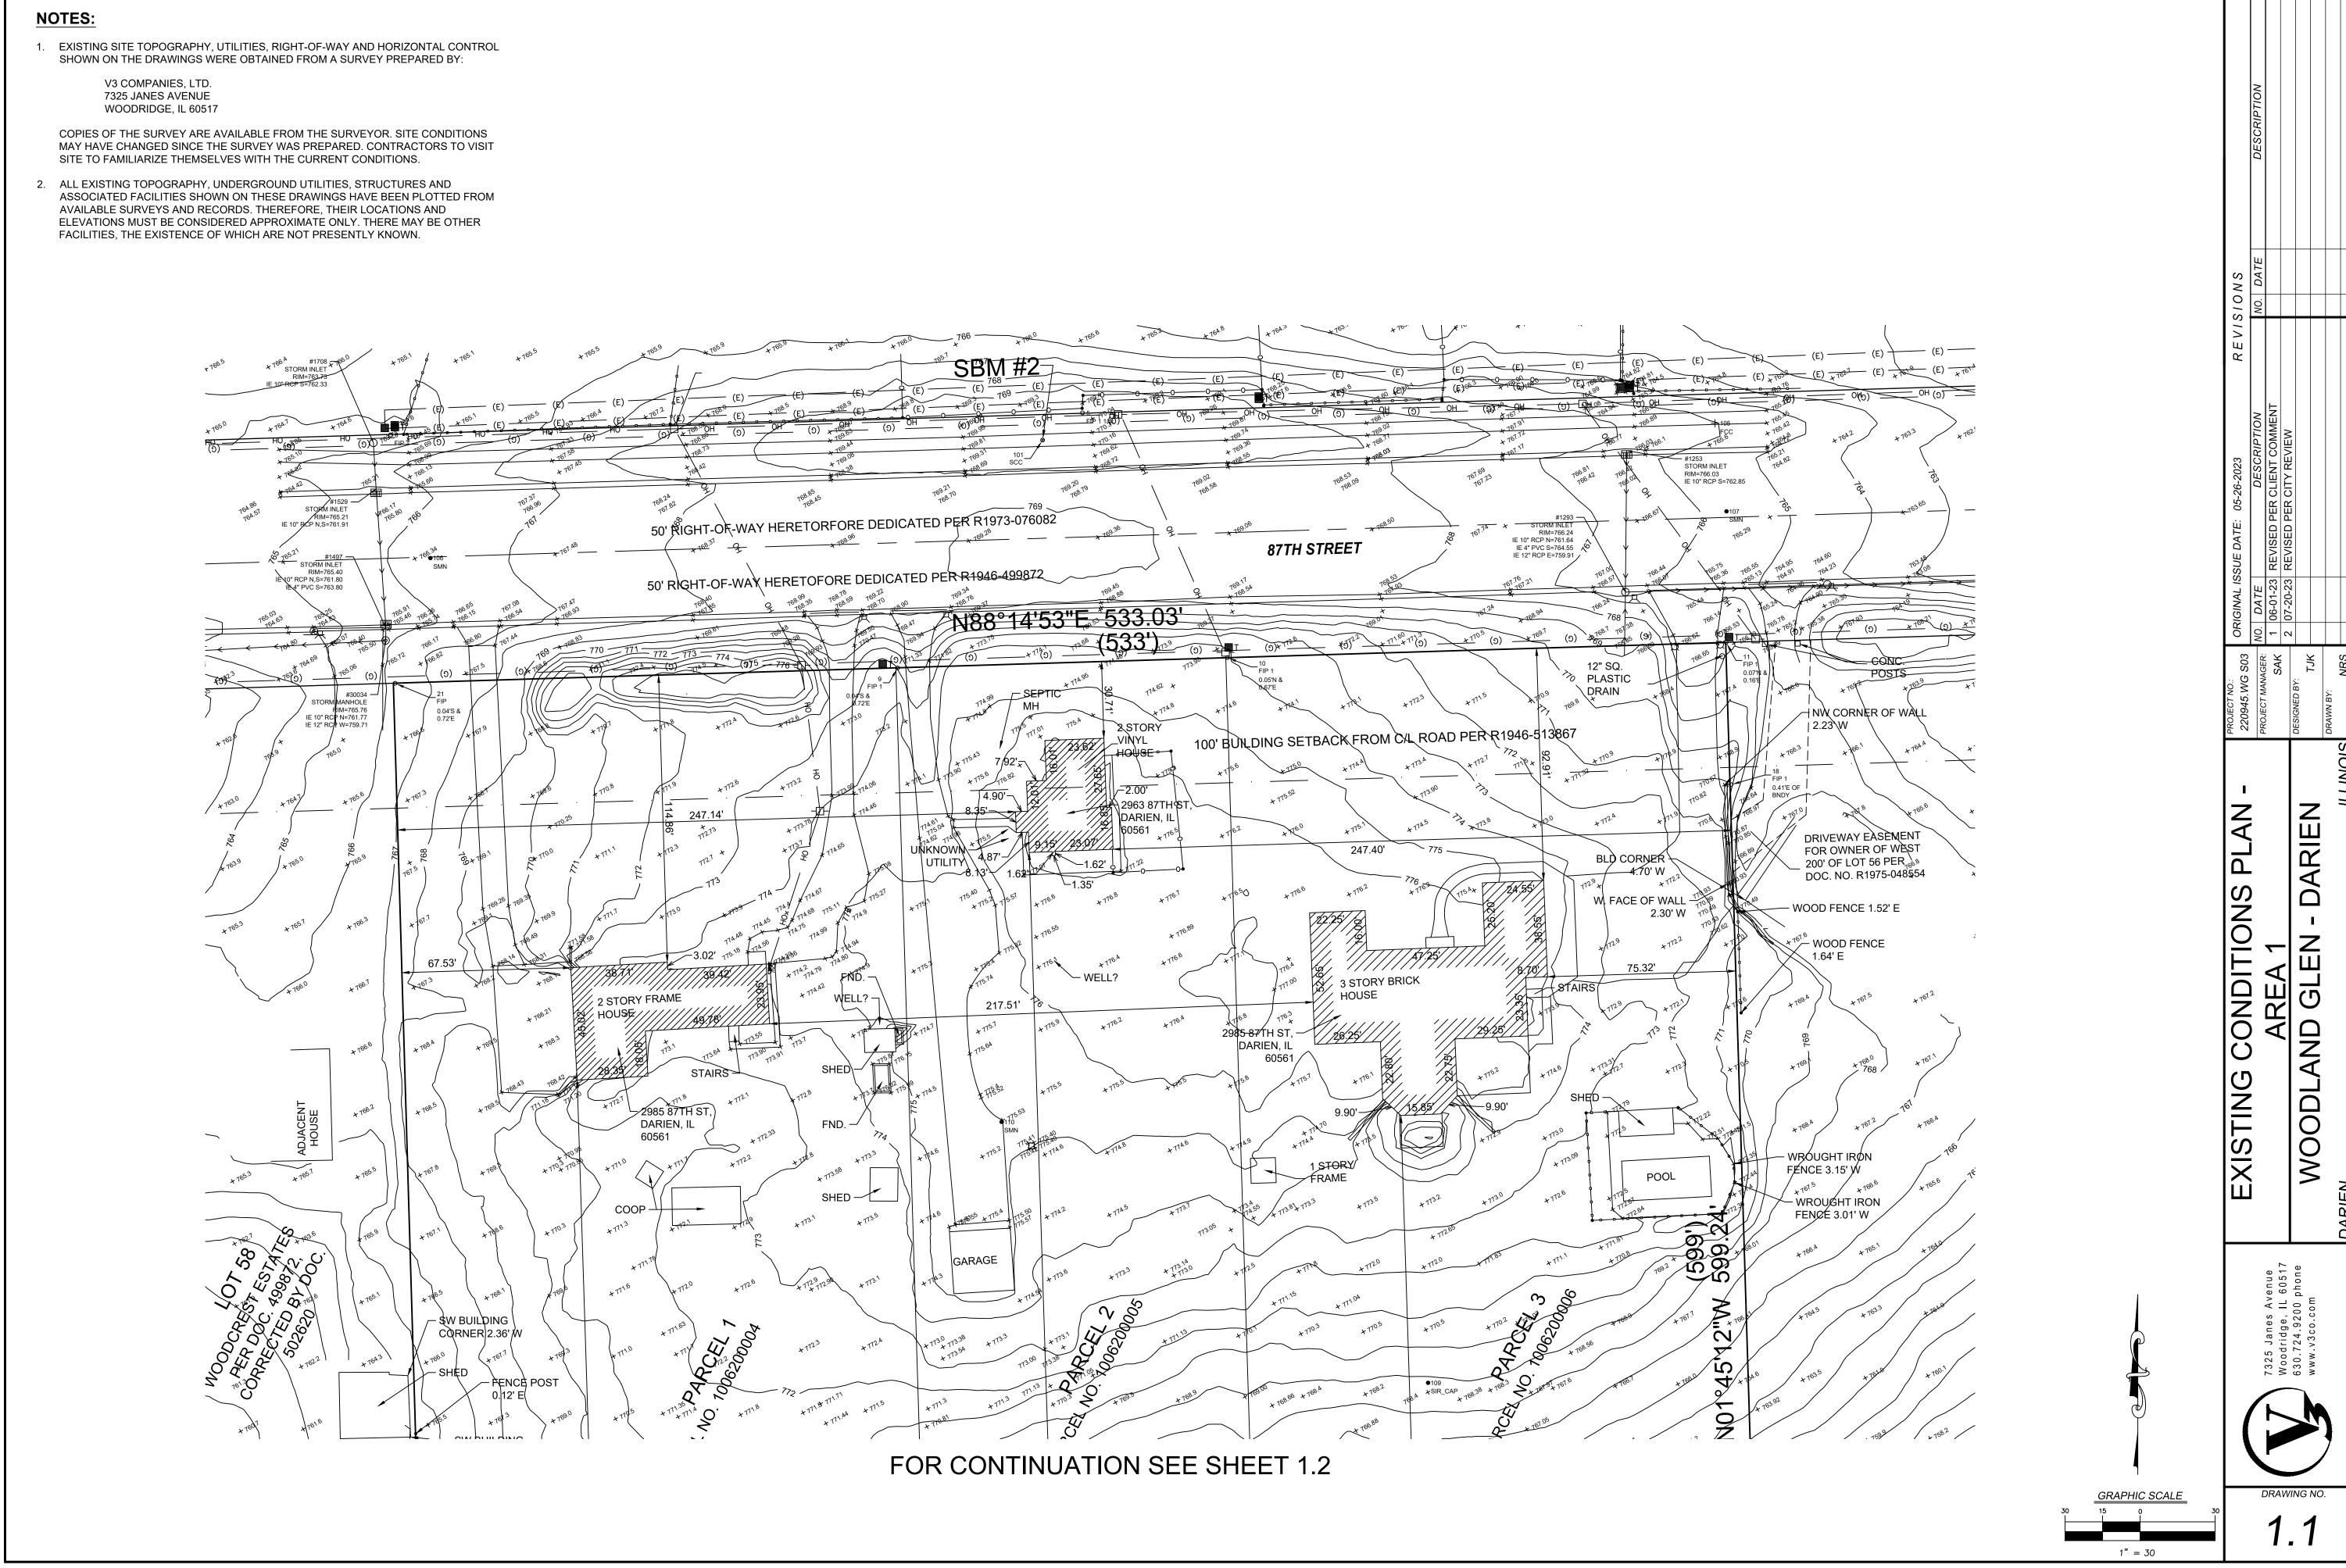

Petition Site Acreage: 7.34 Acres

Floodplain: According to the DuPage County Parcel Viewer System, there is no

floodplain on the subject site.

Natural Features: According to the DuPage County Parcel Viewer System, there is a

small area of wetland in the far southeastern portion of the site.

Transportation: The petition site gains access from 87<sup>TH</sup> Street with two (2)

proposed ingress/egress cuts for Woodland Lane, one full access and

one right-in, right-out.