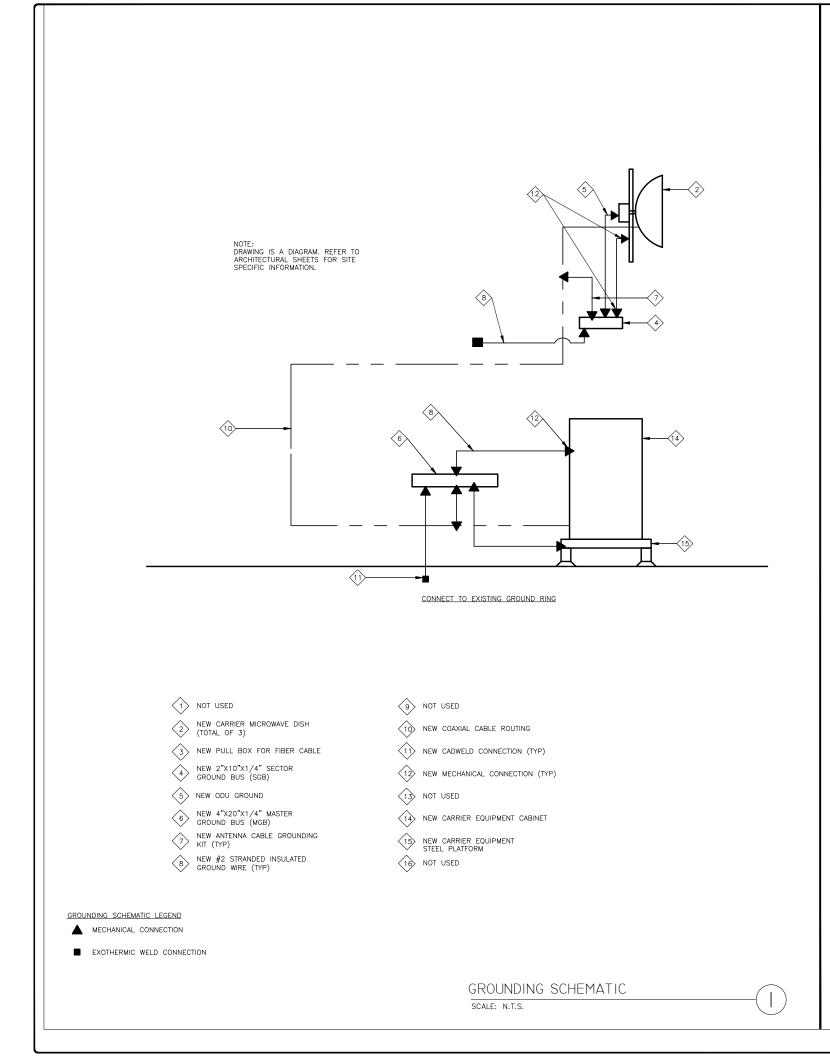

## 6. **<u>RECEIVING OF COMMUNICATIONS</u>**

Alderman Avci received an e-mail from Charles Sallstrom in opposition to the sale of City-owned property to Chase Bank and DuPage County's proposed widening of 75<sup>th</sup> Street.