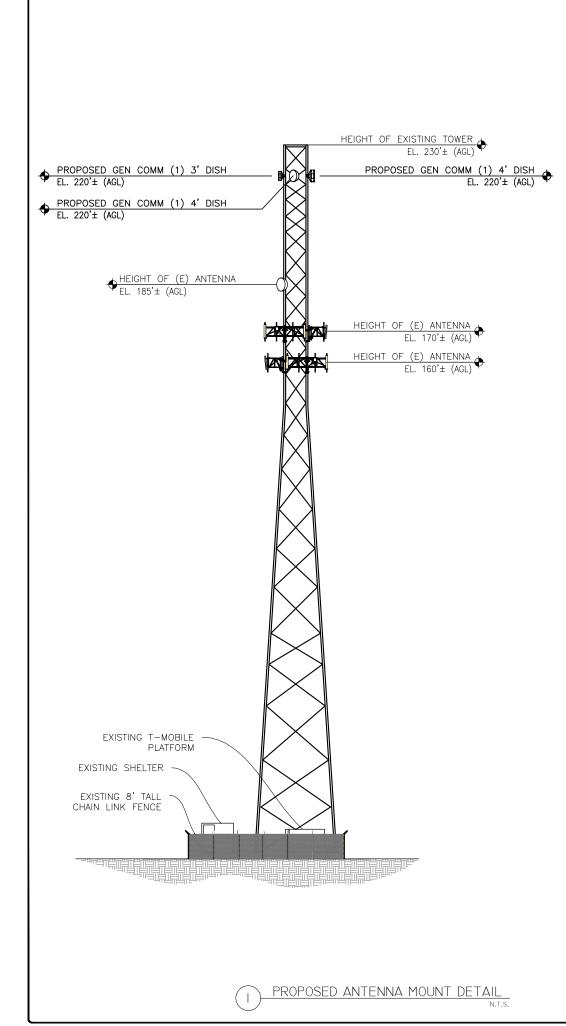

## 6. **<u>RECEIVING OF COMMUNICATIONS</u>**

Alderman Avci received an e-mail from Charles Sallstrom in opposition to the sale of City-owned property to Chase Bank and DuPage County's proposed widening of 75<sup>th</sup> Street.