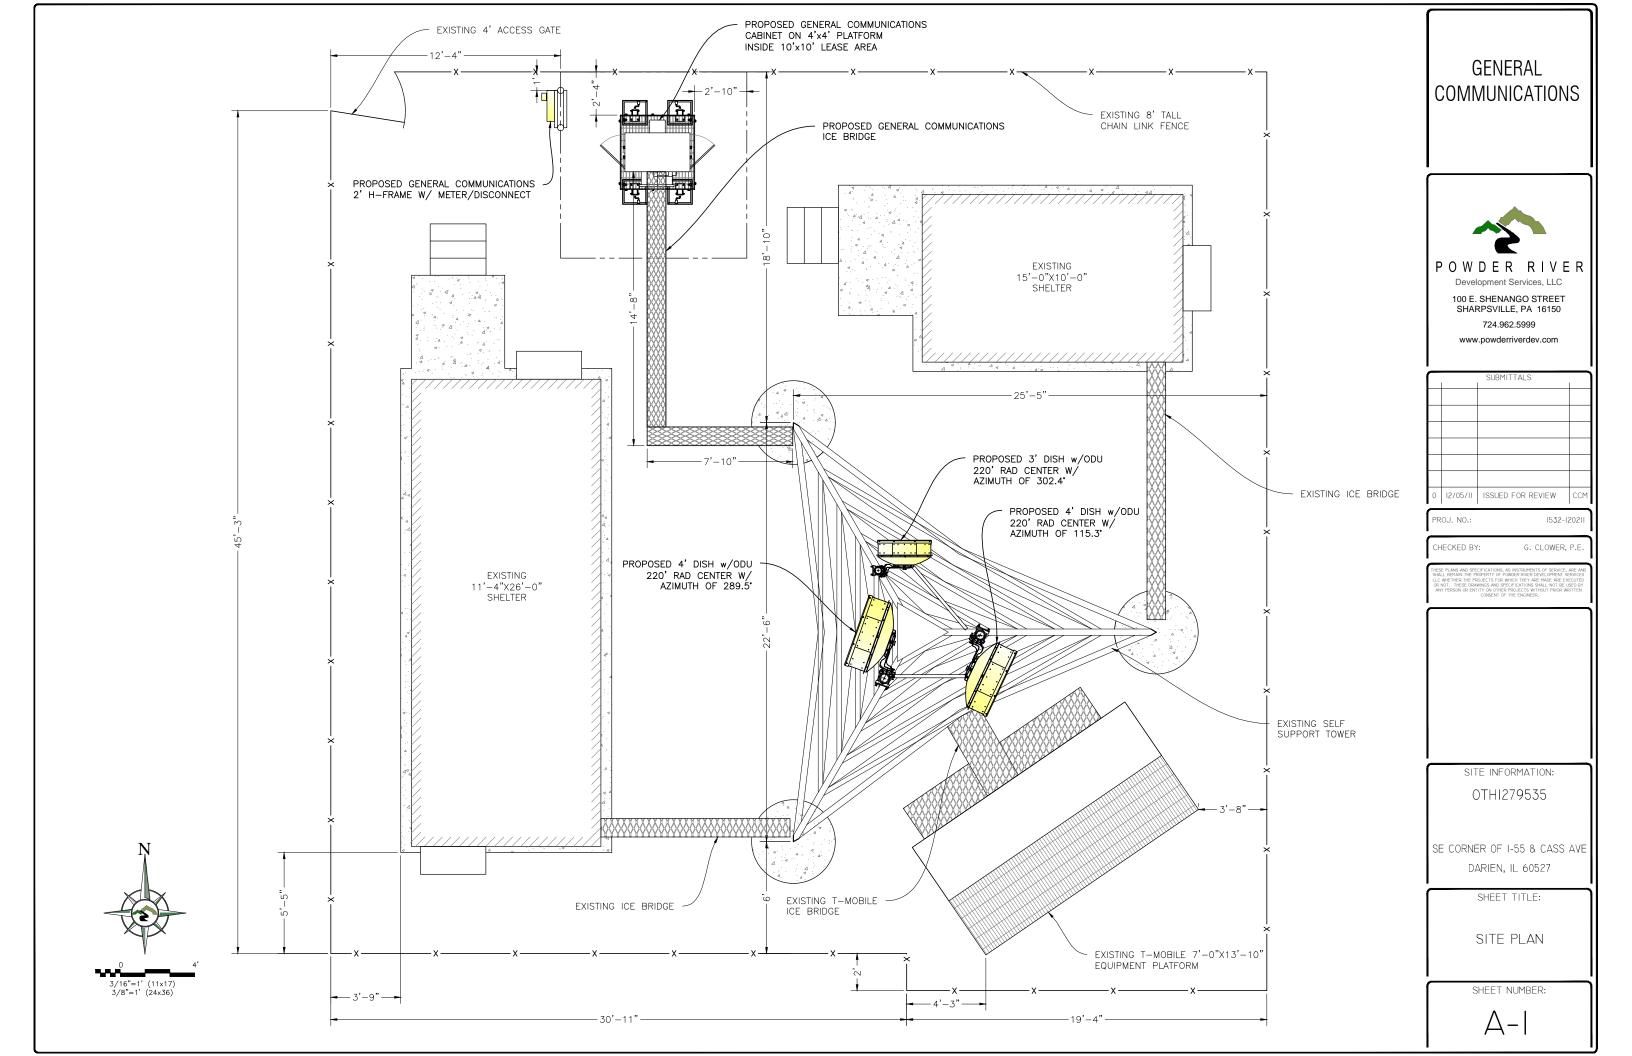

## 6. **<u>RECEIVING OF COMMUNICATIONS</u>**

Alderman Avci received an e-mail from Charles Sallstrom in opposition to the sale of City-owned property to Chase Bank and DuPage County's proposed widening of 75<sup>th</sup> Street.