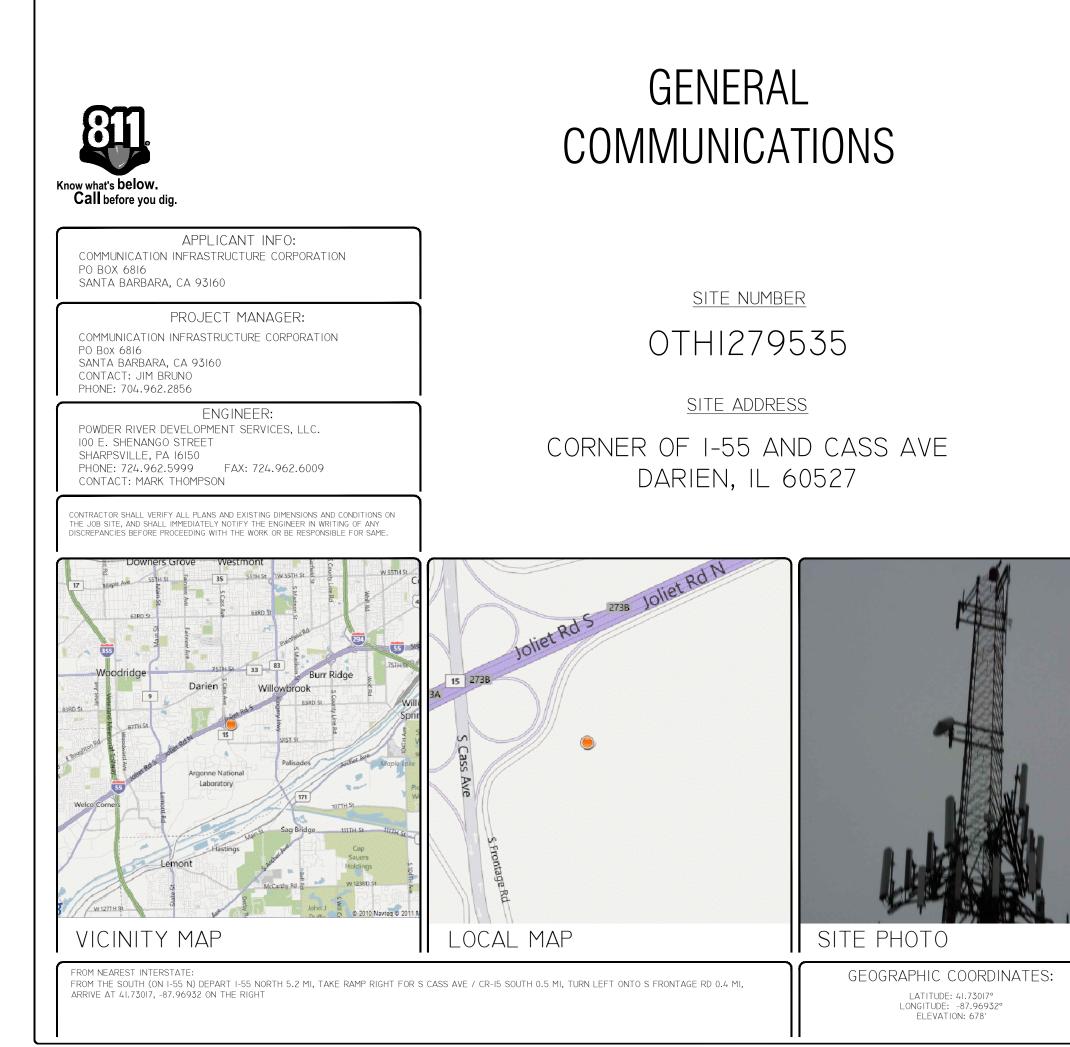

## 6. **<u>RECEIVING OF COMMUNICATIONS</u>**

Alderman Avci received an e-mail from Charles Sallstrom in opposition to the sale of City-owned property to Chase Bank and DuPage County's proposed widening of 75<sup>th</sup> Street.