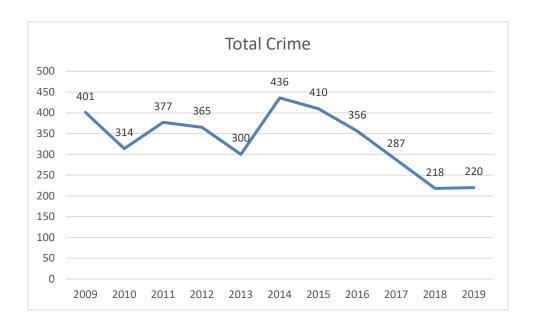

I received a few responses to the letter. One reader talked about sugar coating the data. The data is what the data is. How to count crime is "regulated" by the FBI through their Uniform Crime Reports (UCR). Writing the letter I tried to accomplish two things. First to emphasize that we're a safe community as one can tell by the graph (pulled from the annual report). Second just because we're a safe community doesn't mean we cannot be safer. Providing the additional information about Residential Burglary, Burglary to Motor Vehicle and Motor Vehicle Theft was to communicate to the public about an issue we are facing, how the police were responding to it and how the community can help themselves and their neighbors.

The difficult thing is to balance transparency without creating a fear of crime. A discussion on what is reality and our perception is necessary. Individuals sent messages to me about the increase in crime, especially Burglary to Motor Vehicle. In reality Burglary to Motor Vehicle went down (see

graph on next page) and overall crime virtually stayed the same. So while we want to be transparent in doing so it has the tendency, if taken out of context, to appear that crime is going up and that drives up fear and non-based fear leads to bad decisions. We're going to continue to communicate via Twitter, Facebook, Direct Connect and soon the new newsletter. Please take the time to review the monthly and annual report so there is analysis and more in-depth look at what is occurring in Darien.