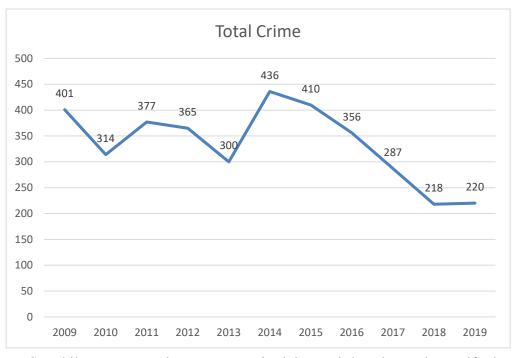

I received a few responses to the letter. One reader talked about sugar coating the data. The data is what the data is. How to count crime is "regulated" by the FBI through their Uniform Crime Reports (UCR). Writing the letter I tried to accomplish two things. First to emphasize that we're a safe community as one can tell by the graph (pulled from the annual report). Second just because we're a safe community doesn't mean we cannot be safer. Providing the additional information about Residential Burglary, Burglary to Motor Vehicle and Motor Vehicle Theft was to communicate to the public about an issue we are facing, how the police were responding to it and how the community can help themselves and their neighbors.

The difficult thing is to balance transparency without creating a fear of crime. A discussion on what is reality and our perception is necessary. Individuals sent messages to me about the increase in crime, especially Burglary to Motor Vehicle. In reality Burglary to Motor Vehicle went down (see

graph on next page) and overall crime virtually stayed the same. So while we want to be transparent in doing so it has the tendency, if taken out of context, to appear that crime is going up and that drives up fear and non-based fear leads to bad decisions. We're going to continue to communicate via Twitter, Facebook, Direct Connect and soon the new newsletter. Please take the time to review the monthly and annual report so there is analysis and more in-depth look at what is occurring in Darien.