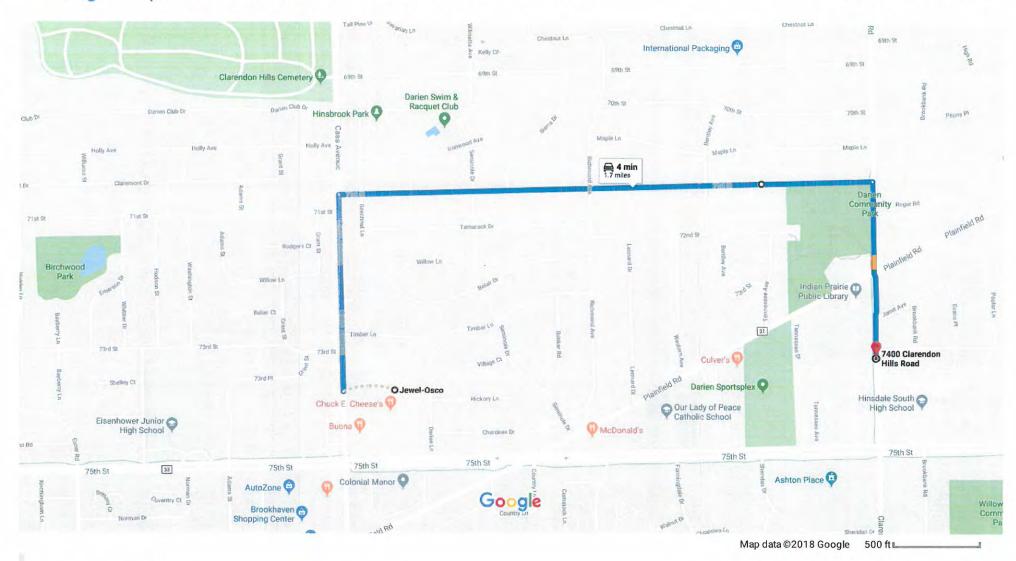

- Questions and Comments Agenda Related (This is an opportunity for the public to make comments or ask questions on any item on the Council's Agenda 3 Minute Limit per Person)
- 15. Old Business
- 16. Consent Agenda
  - A. Consideration of a Motion to Grant a Waiver of the Raffle License Bond Requirement for the Darien District 61 Educational Foundation
  - B. Consideration of a Motion to Approve:
    - The Annual <u>Fourth of July Parade</u> on Saturday, July 4, 2020, Beginning at 9:30 A.M., Sponsored by the Darien Lions Club and
    - Authorizing the Police Department to Assist in Traffic Control and Authorizing the Temporary Closure of Streets for the Fourth of July Parade: From the Jewel Parking Lot, North on Cass Avenue to 71<sup>st</sup> Street; East on 71<sup>st</sup> Street to Clarendon Hills Road; South on Clarendon Hills Road to Hinsdale South High School
  - C. Consideration of a Motion to Approve a Resolution Authorizing the Mayor to Execute a Contract for the 2020 Street Maintenance Project Between the City of Darien and Schroeder Asphalt Services, Inc., The Following Schedule of Pricing: Base Bid \$1,248,878.45; Alternate 1 Patching \$84,600.00; Alternate 2 Aggregate Shoulders \$25,600.00; Alternate 3 67<sup>th</sup> Street Widening \$69,259.50 for a Total of \$1,428,337.95
  - D. Consideration of a Motion to Approve a Resolution Rejecting all Bids for the Preparation and Painting of the Communication Tower Located at 1041 South Frontage Road
  - E. Consideration of a Motion to Approve a Resolution Approving a Contract for the <a href="2020 Concrete Sidewalk">2020 Concrete Sidewalk</a>, Apron and Curb and Gutter Removal and <a href="Removal end-Beplacement Program">Replacement Program</a> with Suburban Concrete, Inc., in an Amount not to Exceed \$652,920.00 and to Waive the Residential \$75.00 Permit Fee Application for Concrete Work
  - F. Consideration of a Motion to Approve a Resolution to Reject all Bids for the 2020