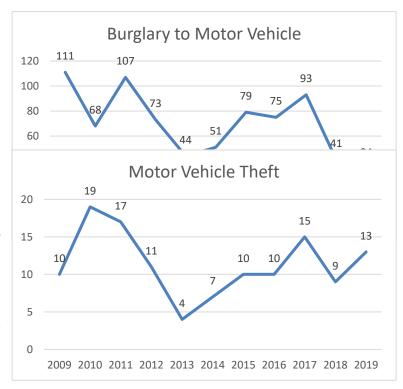

Burglary to Motor Vehicle (BMV) has been talked about a lot. Due to BMVs being talked about frequently through tweets Direct Connect, Facebook, etc. that additional communication made it appear that there was more BMVs than what really occurred. In reality the ten year trend can be seen in the graph. I would hope, no way of really knowing, that our additional communication has encouraged more people to lock their doors and take their items inside their home / business from their car or locked items in the truck.

Another topic mentioned in the letter was Motor Vehicle Theft. I have discussed this issue as well. Many times a group of individuals will come out from Chicago or other area with the purpose of stealing a car. They will drop off a group of thieves at one end of the block and drive the other and wait for the thieves. The thieves will try the doors to cars looking for an unlocked car. When they locate an unlocked car and

the car is the type that has a fob, the thieves will attempt to start it in case the key fob is hidden in the car. If the car requires a key they will search the car for the key. If they find the key they will steal the car. If the thieves cannot find the key / fob they will take what they can. This is typically a small amount of change, sunglasses or other minor items.