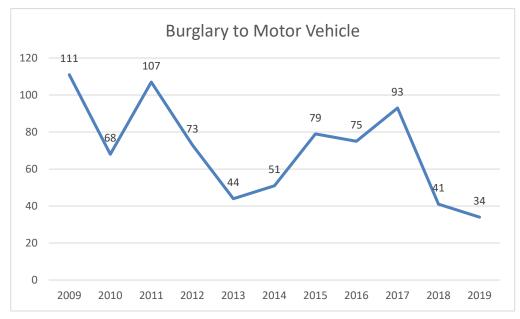

Burglary to Motor Vehicle (BMV) has been talked about a lot. Due to BMVs being talked about frequently through tweets Direct Connect, Facebook, etc. that additional communication made it appear that there was more BMVs than what really occurred. In reality the ten year trend can be seen in the graph. I would hope, no way of really knowing, that our additional communication has encouraged more people to lock their doors and take their items inside their home / business from their car or locked items in the truck.