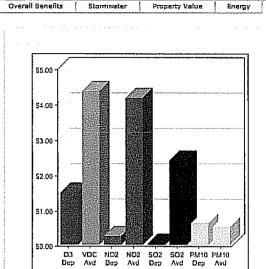

crementally over time because each tree typically adds more leaf surface area each growing season. The amount of that increase depends on the type of tree – some add more, some less.

The 20 inch Ash you selected will add 190 square feet of LSA this year. In subsequent years it will add more, and the property value will increase accordingly.

For more information visit: The Center for Urban Forest Research



The National Tree Benefit Calculator was conceived and developed by Casey Trees and <u>Davey Tree Expert Co.</u>





ome Calculate amother tree

# National Tree Benefit Calculator

Beta





The National Tree Benefit Calculator was conceived and developed by Casey Trees and Devey Tree Expert Co.





Home Calculate another tree

# National Tree Benefit Calculator

Beta

Air Quality



"Dep" stands for deposition. This is your tree absorbing or intercepting pollutants. "Avd" stands for avoided. This is your tree lessening the need for creation of these pollutants in the first place by reducing energy production needs.

Air quality benefits of your 20 inch Ash shown in the graph at left.

About the model

Air pollution is a serious health threat that causes asthma, coughing, headaches, respiratory and heart disease, and cancer. Over 150 million people live in areas where ozone levels violate federal air quality standards; more than 100 million people are impacted when dust and other particulate levels are considered "unhealthy." We now know that the urban forest can mitigate the health effects of pollution by:

- Absorbing poliulants like ozone, nitrogen dioxide and sul