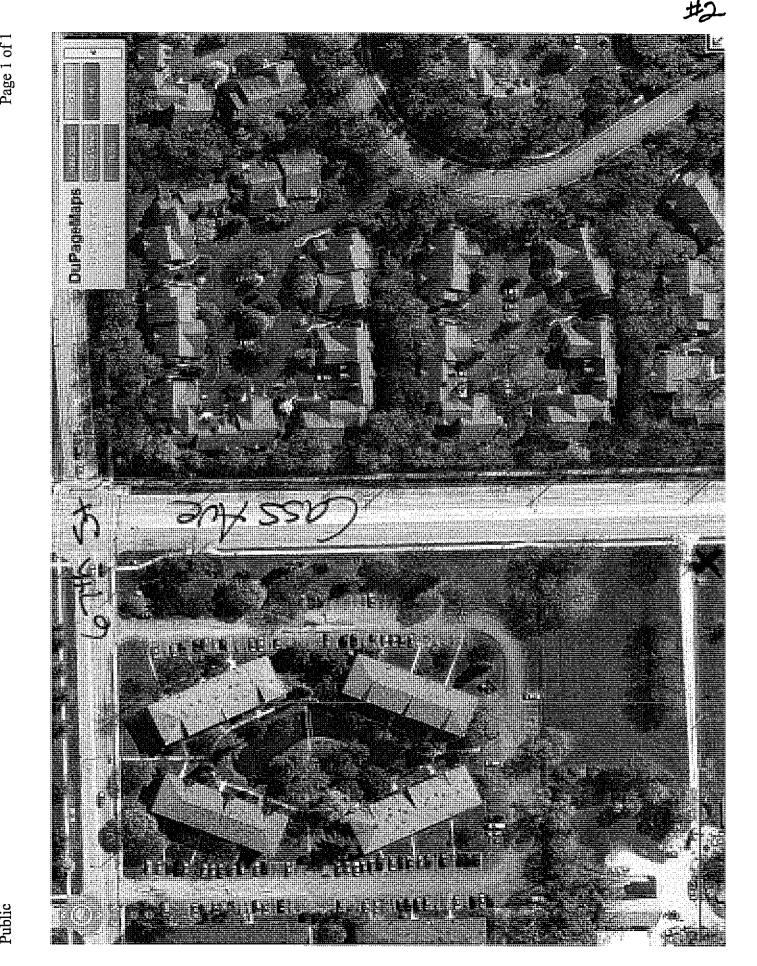

#### ISSUE STATEMENT

**Approval of a motion** authorizing City staff to proceed with the City's Entrance Sign Project at the following locations:

- 1. 75<sup>th</sup> Street west of Sawmill Creek (fronting Hinsdale South High School-Westbound
- 2. Cass Avenue 6800 Block-Southbound
- 3. Cass Avenue North Frontage Rd (Hinswood Dr)-Northbound
- 4. Lemont Road North Frontage Rd/Cheese Rd and Lemont Rd-Northbound
- 5. Plainfield/83<sup>rd</sup> Street East of Woodward Ave-Darien/Woodridge jurisdiction
- 6. 87th Street-(Boughton Rd) and Ailsworth Drive-Eastbound
- 7. Plainfield Road Fronting Crest Basin-Westbound
- 8. 75<sup>th</sup> Street east of Lemont Road-Westbound

The entrance signs vary in size from 10-11 feet in width and are to be located at the following locations, see attached location maps labeled as 1-8:

- 1. 75<sup>th</sup> Street west of Sawmill Creek (fronting Hinsdale South High School-Westbound-Overall Width is 11-feet
- 2. Cass Ave 6800 Block-Southbound Overall Width is 10-feet
- 3. Cass Ave North Frontage Rd (Hinswood Dr)-Northbound Overall Width is 11-feet
- 4. Lemont Rd North Frontage Rd/Cheese Rd and Lemont Rd-Northbound Overall Width is 11-feet
- Plainfield/83<sup>rd</sup> Street Rd East of Woodward Ave-Darien/Woodridge jurisdiction Overall Width is 10-feet
- 6. 87<sup>th</sup> Street (Boughton Rd) and Ailsworth Drive-Eastbound Overall Width is 10-feet
- 7. Plainfield Rd Fronting Crest Basin-Westbound Overall Width is 11-feet
- 8. 75<sup>th</sup> Street east of Lemont Road-Westbound Overall Width is 11-feet