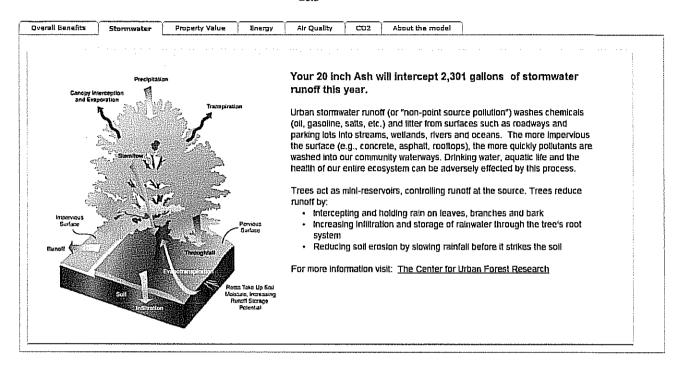

#### AGENDA Municipal Services Committee July 23, 2012 6:30 P.M. – Council Chambers

- 1. Call to Order & Roll Call
- 2. Establishment of Quorum
- 3. New Business
  - **Resolution -** Authorizing the Mayor and City Clerk to Execute a Contract with North Suburban Asphalt Maintenance in an amount not to exceed \$87,120.00 for the 2012 Crack Fill Program
  - Motion Authorizing City staff to proceed with the City Entrance Sign
     Project at various locations
  - c. Resolution Accepting a proposal from Presta Constructions Inc for the concrete footing and walls in an amount not to exceed \$15,000.00 for the City's Entrance signs
  - d. Resolution Accepting a proposal from LaGrange Materials Inc for the concrete masonry units-concrete block hollow, in an amount not to exceed \$1,265.90 for the City's Entrance signs
  - e. Resolution Accepting a proposal from Les Moore & Company, LLC for the Cultured Stone-Shale Pro Fit Ledgestone PF8016 in an amount not to exceed \$11,650.00 for the City's Entrance signs
  - **f. Resolution** Accepting a proposal from Pro Masonry Express for the 36-inch Pier Caps in an amount not to exceed \$5,200.00 for the City's Entrance signs
  - g. Resolution Accepting a proposal from Pioneer Construction Inc. for the masonry work-placement of the concrete block and cultured stone in an amount not to exceed \$14,133.36 for the City's Entrance signs
  - Resolution Accepting a proposal from Meno Stone Company for the
     City's stone monument signs in an amount not to exceed \$15,000.00 for
     the City's Entrance Signs