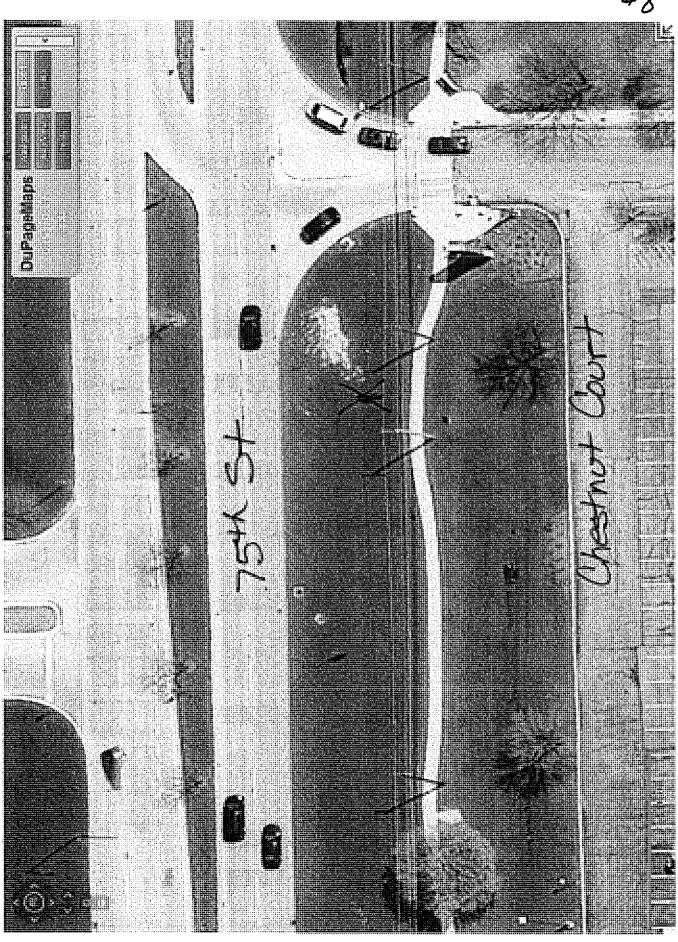

The entrance signs vary in size from 10-11 feet in width and are to be located at the following locations, see attached location maps labeled as 1-8:

- 1. 75<sup>th</sup> Street west of Sawmill Creek (fronting Hinsdale South High School-Westbound-Overall Width is 11-feet
- 2. Cass Ave 6800 Block-Southbound Overall Width is 10-feet
- 3. Cass Ave North Frontage Rd (Hinswood Dr)-Northbound Overall Width is 11-feet
- 4. Lemont Rd North Frontage Rd/Cheese Rd and Lemont Rd-Northbound Overall Width is 11-feet
- Plainfield/83<sup>rd</sup> Street Rd East of Woodward Ave-Darien/Woodridge jurisdiction Overall Width is 10-feet
- 6. 87<sup>th</sup> Street (Boughton Rd) and Ailsworth Drive-Eastbound Overall Width is 10-feet
- 7. Plainfield Rd Fronting Crest Basin-Westbound Overall Width is 11-feet
- 8. 75<sup>th</sup> Street east of Lemont Road-Westbound Overall Width is 11-feet