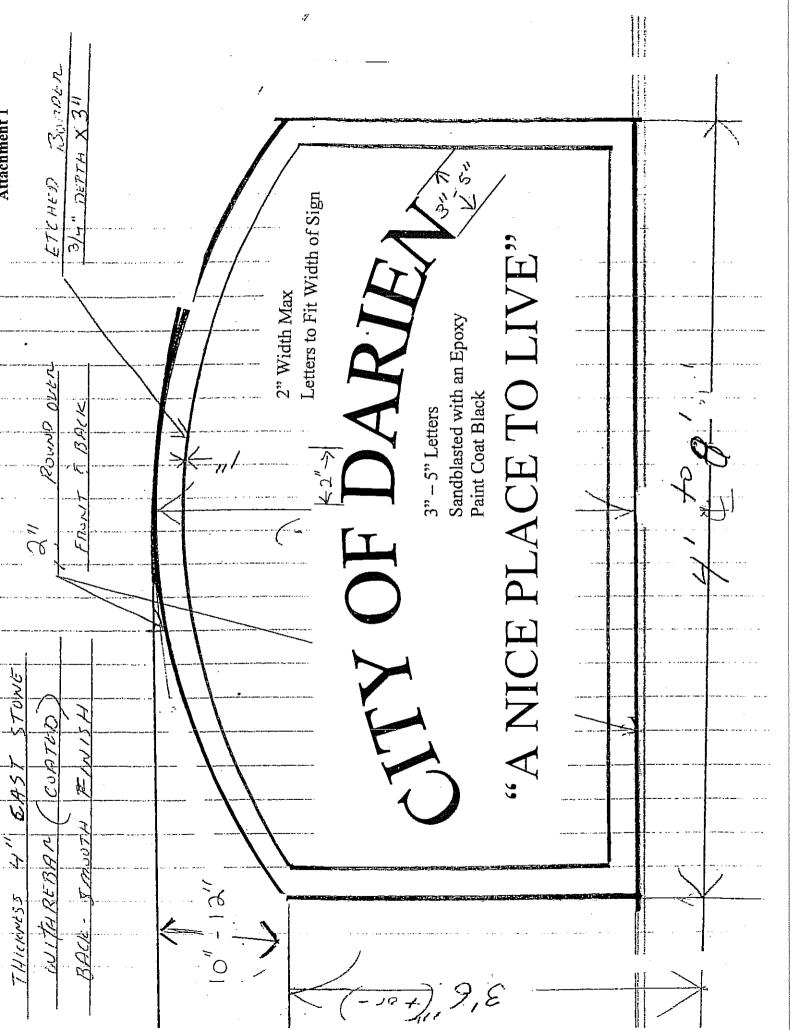

The monument signs would be constructed with a conventional footing with piers. The piers above the ground would be constructed with a concrete masonry unit (block) and with a cultured stone product identified as the Shale Pro Fit Ledgestone PF8016. The overall dimension for each pier would be 30-inches by 30-inches and a height of 6-foot. The arched monument sign would range in dimensions from 5-6 feet in width and a height of 52-inches and supported by the piers. The total width of the monument signs would range from 10-11 feet pier to pier. The project calls out for the City to be the general contractor and would be orchestrated in the following matter: