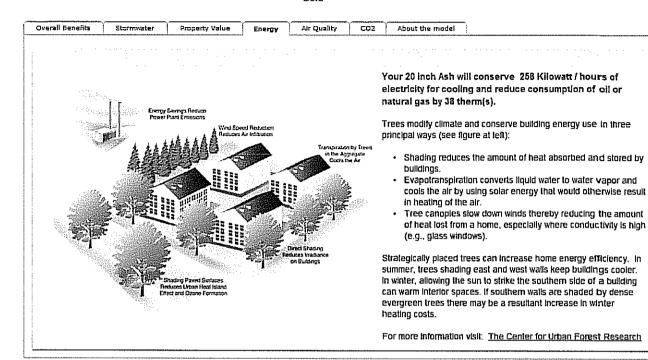

s. That's a researcher's way of saying that a home with more trees (and more LSA) tends to have a higher value than one with fewer trees (and lower LSA). The values shown are annual and accumulate incrementally over time because each tree typically adds more leaf surface area each growing season. The amount of that increase depends on the type of tree – some add more, some less.

The 20 inch Ash you selected will add 190 square feet of LSA this year. In subsequent years it will add more, and the property value will increase accordingly.

For more information visit: The Center for Urban Forest Research



The National Tree Benefit Calculator was conceived and developed by Casey Trees and <u>Davey Tree Expert Co.</u>





ome Calculate amother tree

# National Tree Benefit Calculator

Beta





The National Tree Benefit Calculator was conceived and developed by Casey Trees and Devey Tree Expert Co.





Home Calculate another tree

# National Tree Benefit Calculator

Beta

Air Quality



"Dep" stands for deposition. This is your tree absorbing or intercepting pollutants. "Avd" stands for avoided. This is your tree lessening the need for creation of these pollutants in the first place by reducing energy production needs.

Air quality benefits of your 20 inch Ash shown in the graph at left.

About the model

Air pollution is a serious health threat that causes asthma, coughing, headaches, respiratory and heart disease, and cancer. Over 150 million people live in areas where ozone levels violate federal air quality standards; more than 100 million people are impacted when dust a