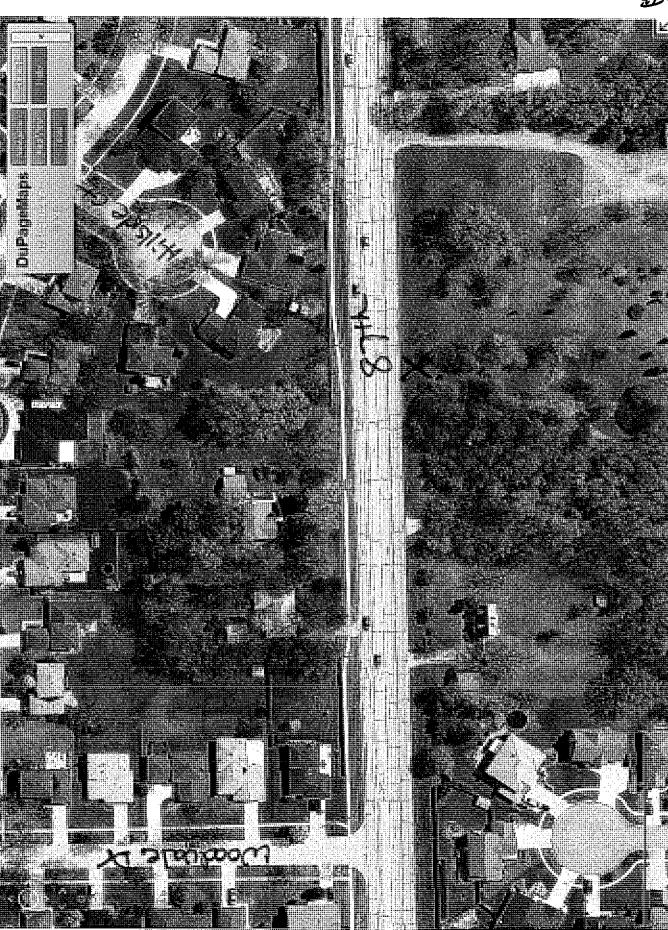

#### ISSUE STATEMENT

**Approval of a motion** authorizing City staff to proceed with the City's Entrance Sign Project at the following locations:

- 1. 75<sup>th</sup> Street west of Sawmill Creek (fronting Hinsdale South High School-Westbound
- 2. Cass Avenue 6800 Block-Southbound
- 3. Cass Avenue North Frontage Rd (Hinswood Dr)-Northbound
- 4. Lemont Road North Frontage Rd/Cheese Rd and Lemont Rd-Northbound
- 5. Plainfield/83<sup>rd</sup> Street East of Woodward Ave-Darien/Woodridge jurisdiction
- 6. 87th Street-(Boughton Rd) and Ailsworth Drive-Eastbound
- 7. Plainfield Road Fronting Crest Basin-Westbound
- 8. 75<sup>th</sup> Street east of Lemont Road-Westbound

The entrance signs vary in size from 10-11 feet in width and are to be located at the following locations, see attached location maps labeled as 1-8:

- 1. 75<sup>th</sup> Street west of Sawmill Creek (fronting Hinsdale South High School-Westbound-Overall Width is 11-feet
- 2. Cass Ave 6800 Block-Southbound Overall Width is 10-feet
- 3. Cass Ave North Frontage Rd (Hinswood Dr)-Northbound Overall Width is 11-feet
- 4. Lemont Rd North Frontage Rd/Cheese Rd and Lemont Rd-Northbound Overall Width is 11-feet
- Plainfield/83<sup>rd</sup> Street Rd East of Woodward Ave-Darien/Woodridge jurisdiction Overall Width is 10-feet
- 6. 87<sup>th</sup> Street (Boughton Rd) and Ailsworth Drive-Eastbound Overall Width is 10-feet
- 7. Plainfield Rd Fronting Crest Basin-Westbound Overall Width is 11-feet
- 8. 75<sup>th</sup> Street east of Lemont Road-Westbound Overall Width is 11-feet