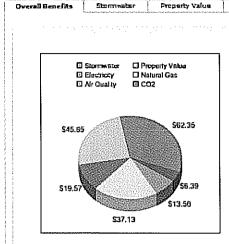

|                                                           |                                                                     | \$ 862,290.00          |                                          |              |
| <del></del> | I                              | 1010                | 52200                                    | <u> </u>                           |                                 | 1 - #01440000                                             | 1 - 2019-100                                                        | 1                      | <u>l</u>                                 |              |

Attachment B sec I Hirufale South HS Conter Darien - Gower West Woodridge T D 274 Jeans ES

Tree Inm Sections



Home

Calculate another tree

# National Tree Benefit Calculator

Beta



Breakdown of your tree's benefits Click on one of the tabs above for more detail This 20 inch Ash provides overall benefits of: \$185 every year.

Fbaut the madel

While some functional benefits of trees are well documented, others are difficult to quantify (e.g., human social and communal health). Trees' specific geography, climate, and interactions with humans and infrastructure is highly variable and makes precise calculations that much more difficult. Given these complexities, the results presented here should be considered initial approximations—a general accounting of the benefits produced by urban street-side plantings.

Benefits of trees do not account for the costs associated with trees' long-term care and maintenance.

if this tree is cared for and grows to 25 inches, it will p