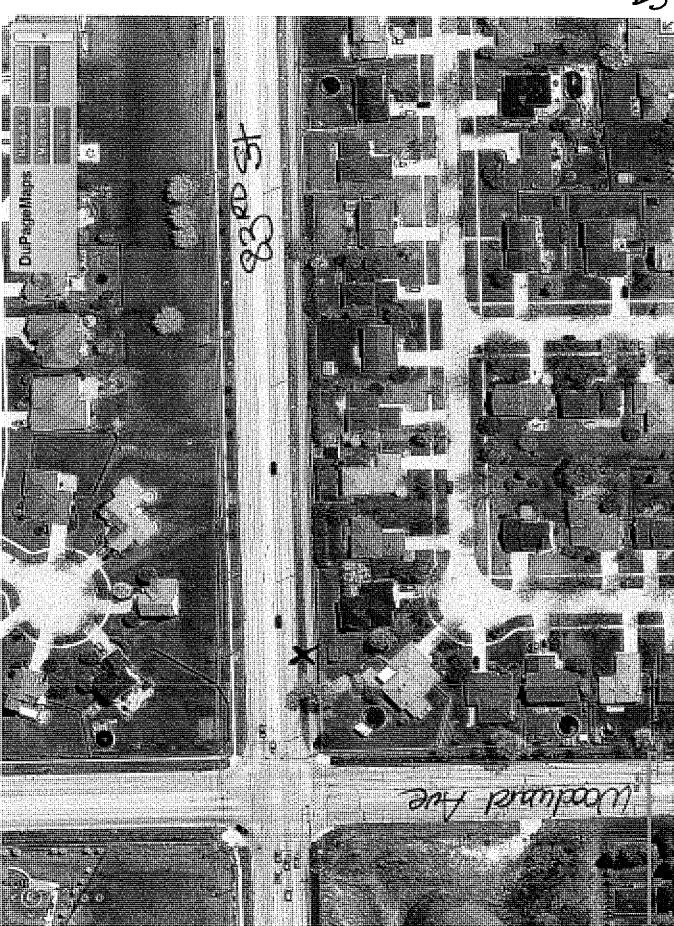

#### ISSUE STATEMENT

**Approval of a motion** authorizing City staff to proceed with the City's Entrance Sign Project at the following locations:

- 1. 75<sup>th</sup> Street west of Sawmill Creek (fronting Hinsdale South High School-Westbound
- 2. Cass Avenue 6800 Block-Southbound
- 3. Cass Avenue North Frontage Rd (Hinswood Dr)-Northbound
- 4. Lemont Road North Frontage Rd/Cheese Rd and Lemont Rd-Northbound
- 5. Plainfield/83<sup>rd</sup> Street East of Woodward Ave-Darien/Woodridge jurisdiction
- 6. 87th Street-(Boughton Rd) and Ailsworth Drive-Eastbound
- 7. Plainfield Road Fronting Crest Basin-Westbound
- 8. 75<sup>th</sup> Street east of Lemont Road-Westbound

The entrance signs vary in size from 10-11 feet in width and are to be located at the following locations, see attached location maps labeled as 1-8:

- 1. 75<sup>th</sup> Street west of Sawmill Creek (fronting Hinsdale South High School-Westbound-Overall Width is 11-feet
- 2. Cass Ave 6800 Block-Southbound Overall Width is 10-feet
- 3. Cass Ave North Frontage Rd (Hinswood Dr)-Northbound Overall Width is 11-feet
- 4. Lemont Rd North Frontage Rd/Cheese Rd and Lemont Rd-Northbound Overall Width is 11-feet
- Plainfield/83<sup>rd</sup> Street Rd East of Woodward Ave-Darien/Woodridge jurisdiction Overall Width is 10-feet
- 6. 87<sup>th</sup> Street (Boughton Rd) and Ailsworth Drive-Eastbound Overall Width is 10-feet
- 7. Plainfield Rd Fronting Crest Basin-Westbound Overall Width is 11-feet
- 8. 75<sup>th</sup> Street east of Lemont Road-Westbound Overall Width is 11-feet