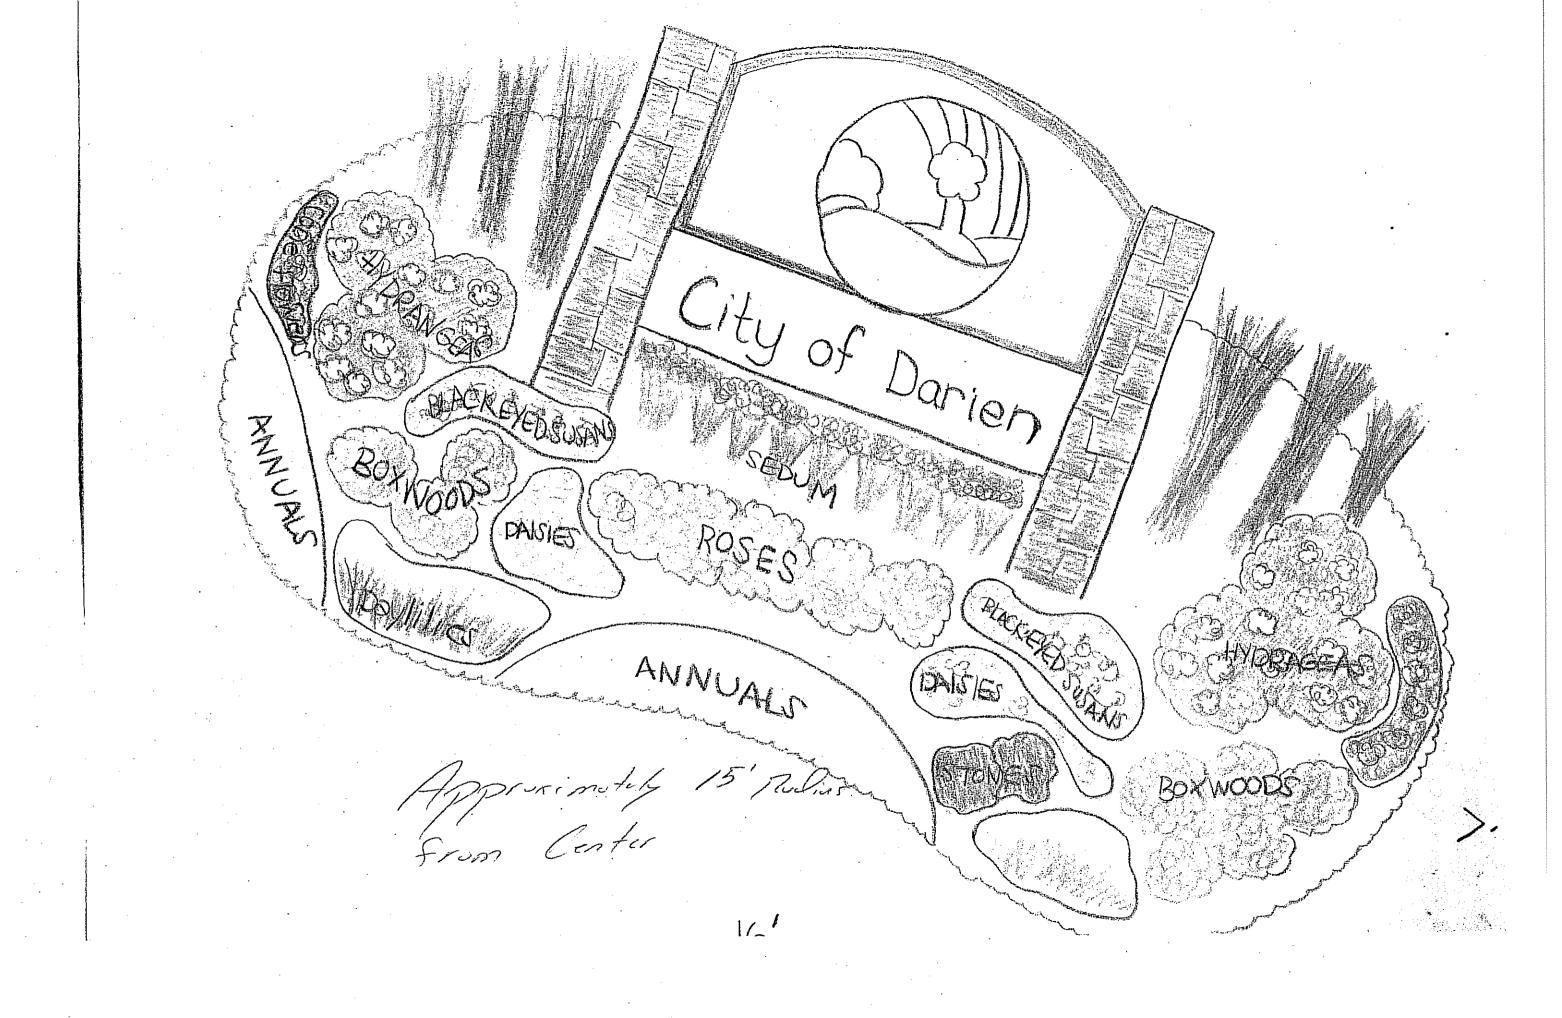

- The excavations and backfill for the monuments would be provided by the Municipal Services Department.
- The footings and piers would be completed by Presta Construction
- Staff would be purchasing the following components:
  - o Concrete Block
  - o Cultured Stone
  - o Pier Caps
  - o Monument Signs
  - o Misc Steel
- The installation of the block, cultured stone, monument sign and pier caps would be completed by Pioneer Construction and assisted by City staff.
- The landscaping would be completed by Schramm Landscaping