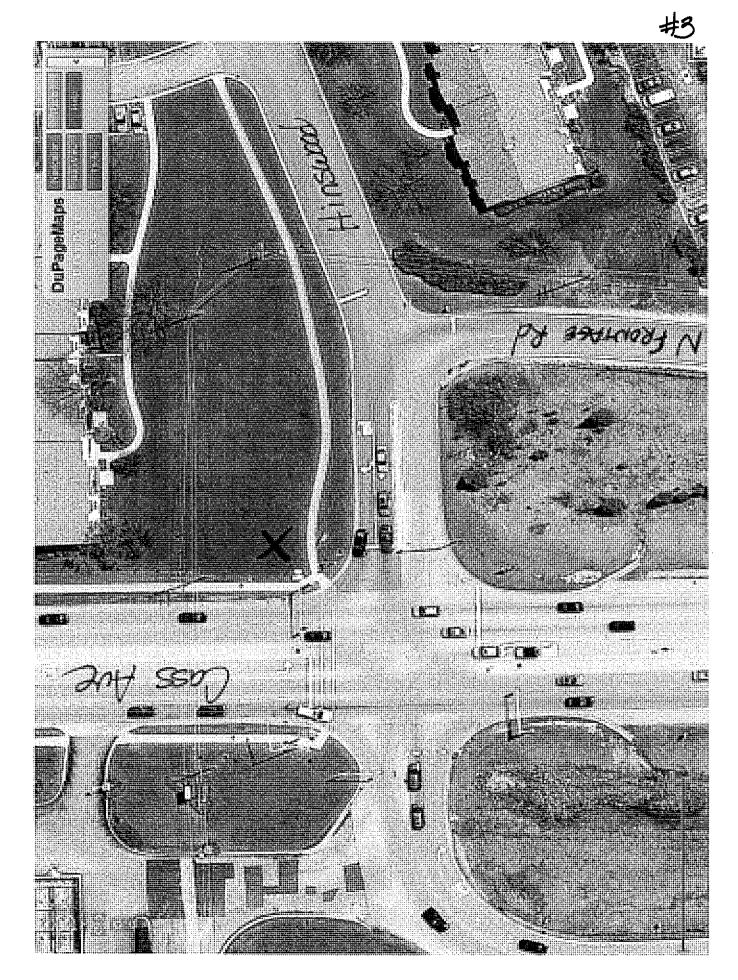

#### ISSUE STATEMENT

**Approval of a motion** authorizing City staff to proceed with the City's Entrance Sign Project at the following locations:

- 1. 75<sup>th</sup> Street west of Sawmill Creek (fronting Hinsdale South High School-Westbound
- 2. Cass Avenue 6800 Block-Southbound
- 3. Cass Avenue North Frontage Rd (Hinswood Dr)-Northbound
- 4. Lemont Road North Frontage Rd/Cheese Rd and Lemont Rd-Northbound
- 5. Plainfield/83<sup>rd</sup> Street East of Woodward Ave-Darien/Woodridge jurisdiction
- 6. 87th Street-(Boughton Rd) and Ailsworth Drive-Eastbound
- 7. Plainfield Road Fronting Crest Basin-Westbound
- 8. 75<sup>th</sup> Street east of Lemont Road-Westbound

The entrance signs vary in size from 10-11 feet in width and are to be located at the following locations, see attached location maps labeled as 1-8:

- 1. 75<sup>th</sup> Street west of Sawmill Creek (fronting Hinsdale South High School-Westbound-Overall Width is 11-feet
- 2. Cass Ave 6800 Block-Southbound Overall Width is 10-feet
- 3. Cass Ave North Frontage Rd (Hinswood Dr)-Northbound Overall Width is 11-feet
- 4. Lemont Rd North Frontage Rd/Cheese Rd and Lemont Rd-Northbound Overall Width is 11-feet
- Plainfield/83<sup>rd</sup> Street Rd East of Woodward Ave-Darien/Woodridge jurisdiction Overall Width is 10-feet
- 6. 87<sup>th</sup> Street (Boughton Rd) and Ailsworth Drive-Eastbound Overall Width is 10-feet
- 7. Plainfield Rd Fronting Crest Basin-Westbound Overall Width is 11-feet
- 8. 75<sup>th</sup> Street east of Lemont Road-Westbound Overall Width is 11-feet