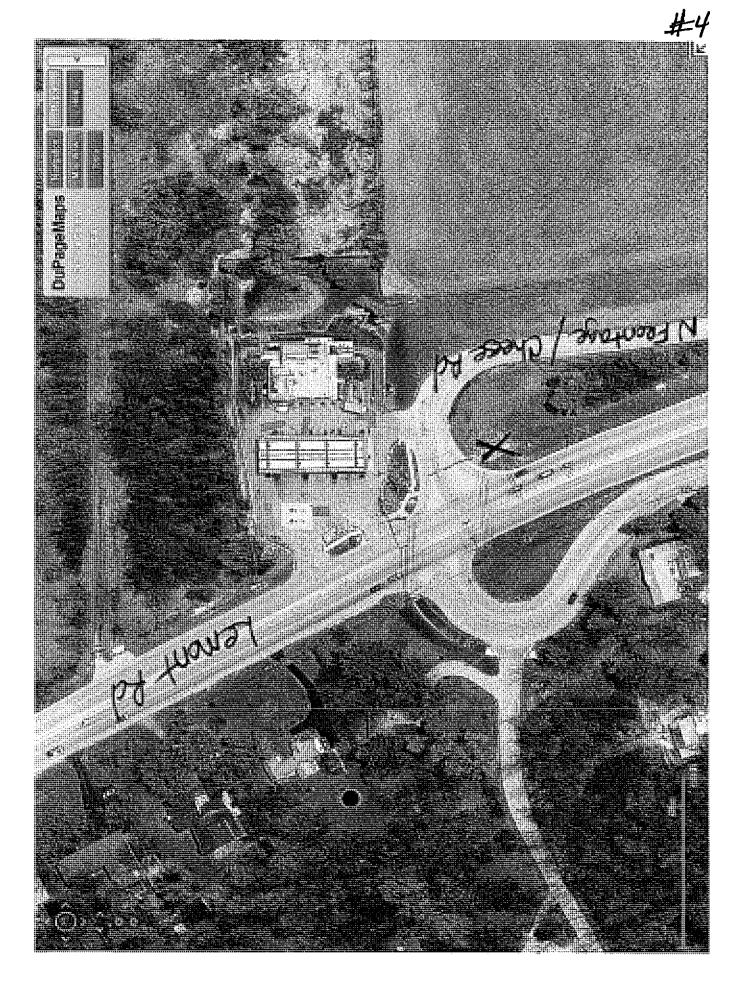

#### ISSUE STATEMENT

**Approval of a motion** authorizing City staff to proceed with the City's Entrance Sign Project at the following locations:

- 1. 75<sup>th</sup> Street west of Sawmill Creek (fronting Hinsdale South High School-Westbound
- 2. Cass Avenue 6800 Block-Southbound
- 3. Cass Avenue North Frontage Rd (Hinswood Dr)-Northbound
- 4. Lemont Road North Frontage Rd/Cheese Rd and Lemont Rd-Northbound
- 5. Plainfield/83<sup>rd</sup> Street East of Woodward Ave-Darien/Woodridge jurisdiction
- 6. 87th Street-(Boughton Rd) and Ailsworth Drive-Eastbound
- 7. Plainfield Road Fronting Crest Basin-Westbound
- 8. 75<sup>th</sup> Street east of Lemont Road-Westbound

The entrance signs vary in size from 10-11 feet in width and are to be located at the following locations, see attached location maps labeled as 1-8:

- 1. 75<sup>th</sup> Street west of Sawmill Creek (fronting Hinsdale South High School-Westbound-Overall Width is 11-feet
- 2. Cass Ave 6800 Block-Southbound Overall Width is 10-feet
- 3. Cass Ave North Frontage Rd (Hinswood Dr)-Northbound Overall Width is 11-feet
- 4. Lemont Rd North Frontage Rd/Cheese Rd and Lemont Rd-Northbound Overall Width is 11-feet
- Plainfield/83<sup>rd</sup> Street Rd East of Woodward Ave-Darien/Woodridge jurisdiction Overall Width is 10-feet
- 6. 87<sup>th</sup> Street (Boughton Rd) and Ailsworth Drive-Eastbound Overall Width is 10-feet
- 7. Plainfield Rd Fronting Crest Basin-Westbound Overall Width is 11-feet
- 8. 75<sup>th</sup> Street east of Lemont Road-Westbound Overall Width is 11-feet