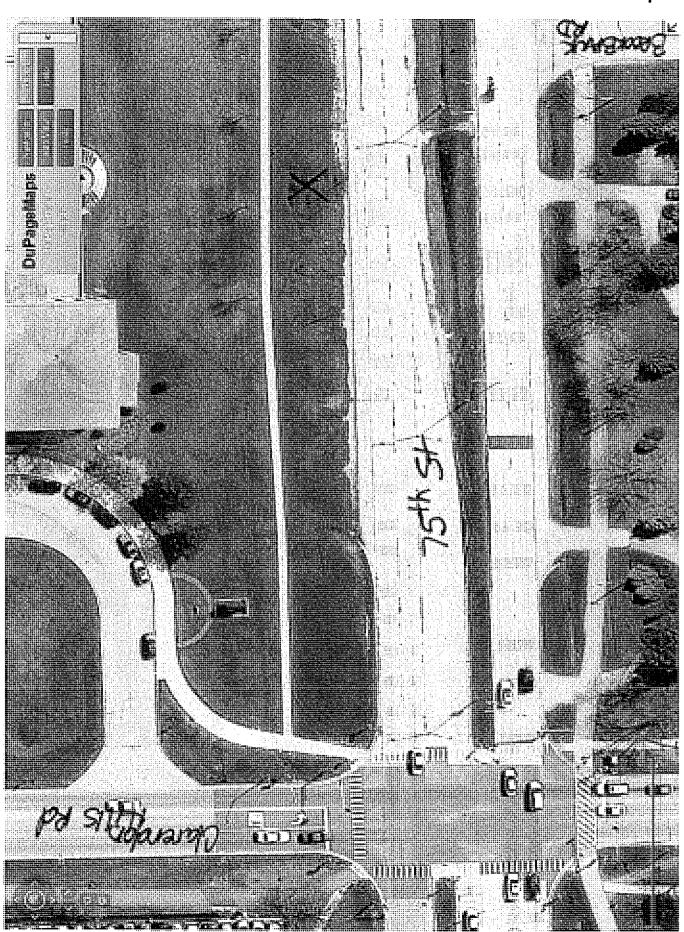

#### ISSUE STATEMENT

**Approval of a motion** authorizing City staff to proceed with the City's Entrance Sign Project at the following locations:

- 1. 75<sup>th</sup> Street west of Sawmill Creek (fronting Hinsdale South High School-Westbound
- 2. Cass Avenue 6800 Block-Southbound
- 3. Cass Avenue North Frontage Rd (Hinswood Dr)-Northbound
- 4. Lemont Road North Frontage Rd/Cheese Rd and Lemont Rd-Northbound
- 5. Plainfield/83<sup>rd</sup> Street East of Woodward Ave-Darien/Woodridge jurisdiction
- 6. 87th Street-(Boughton Rd) and Ailsworth Drive-Eastbound
- 7. Plainfield Road Fronting Crest Basin-Westbound
- 8. 75<sup>th</sup> Street east of Lemont Road-Westbound

The entrance signs vary in size from 10-11 feet in width and are to be located at the following locations, see attached location maps labeled as 1-8:

- 1. 75<sup>th</sup> Street west of Sawmill Creek (fronting Hinsdale South High School-Westbound-Overall Width is 11-feet
- 2. Cass Ave 6800 Block-Southbound Overall Width is 10-feet
- 3. Cass Ave North Frontage Rd (Hinswood Dr)-Northbound Overall Width is 11-feet
- 4. Lemont Rd North Frontage Rd/Cheese Rd and Lemont Rd-Northbound Overall Width is 11-feet
- Plainfield/83<sup>rd</sup> Street Rd East of Woodward Ave-Darien/Woodridge jurisdiction Overall Width is 10-feet
- 6. 87<sup>th</sup> Street (Boughton Rd) and Ailsworth Drive-Eastbound Overall Width is 10-feet
- 7. Plainfield Rd Fronting Crest Basin-Westbound Overall Width is 11-feet
- 8. 75<sup>th</sup> Street east of Lemont Road-Westbound Overall Width is 11-feet