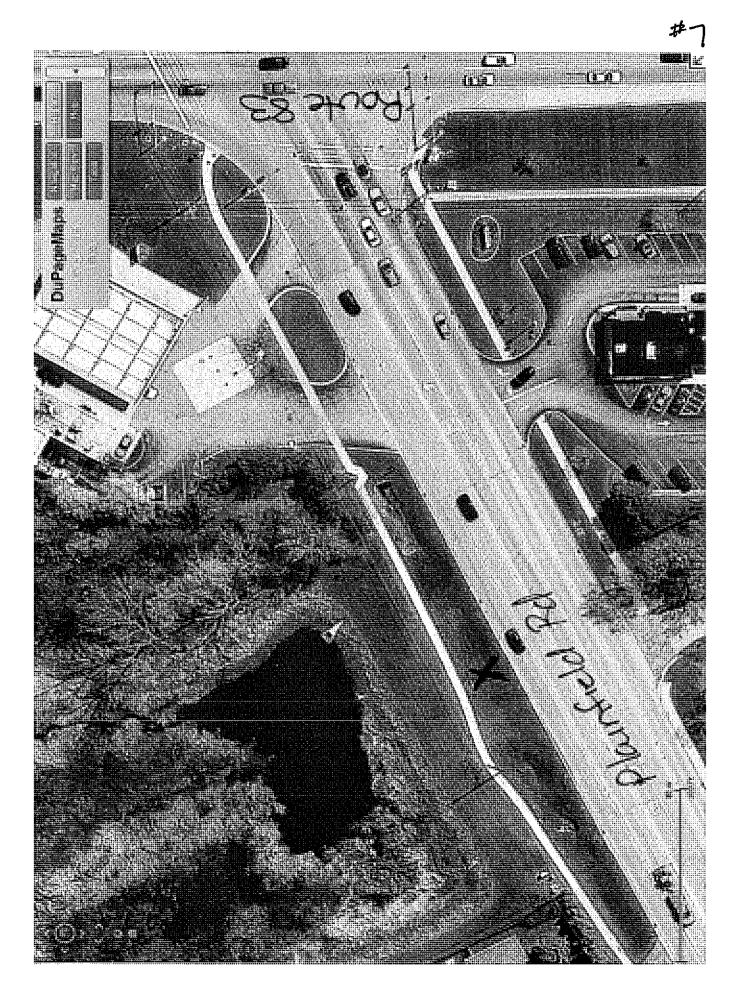

The entrance signs vary in size from 10-11 feet in width and are to be located at the following locations, see attached location maps labeled as 1-8:

- 1. 75<sup>th</sup> Street west of Sawmill Creek (fronting Hinsdale South High School-Westbound-Overall Width is 11-feet
- 2. Cass Ave 6800 Block-Southbound Overall Width is 10-feet
- 3. Cass Ave North Frontage Rd (Hinswood Dr)-Northbound Overall Width is 11-feet
- 4. Lemont Rd North Frontage Rd/Cheese Rd and Lemont Rd-Northbound Overall Width is 11-feet
- Plainfield/83<sup>rd</sup> Street Rd East of Woodward Ave-Darien/Woodridge jurisdiction Overall Width is 10-feet
- 6. 87<sup>th</sup> Street (Boughton Rd) and Ailsworth Drive-Eastbound Overall Width is 10-feet
- 7. Plainfield Rd Fronting Crest Basin-Westbound Overall Width is 11-feet
- 8. 75<sup>th</sup> Street east of Lemont Road-Westbound Overall Width is 11-feet