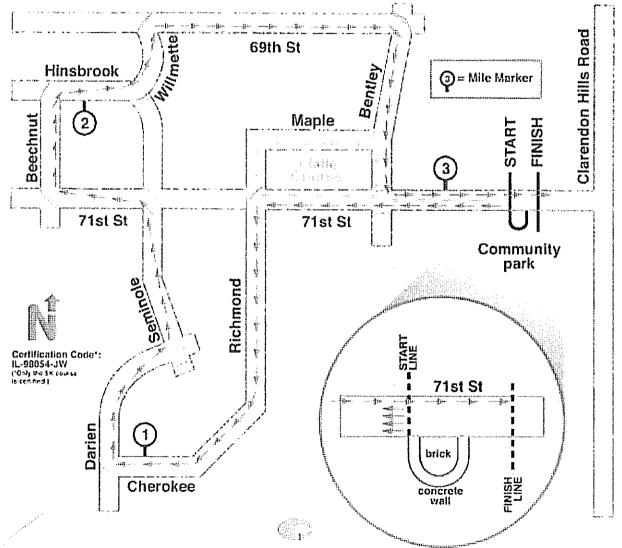

#### CITY OF DARIEN

March 19, 2012

- 1. Call to Order
- 2. Pledge of Allegiance
- 3. Roll Call
- 4. Declaration of Quorum
- 5. Approval of Minutes March 5, 2012
- 6. Receiving of Communications
- 7. Mayor's Report
  - A. Consideration of a Motion to Approve <u>a Resolution Commending Daniel J. Quinnert for his Achievement to the Rank of Eagle Scout</u> in the City of Darien, DuPage County, Illinois
  - B. Darien Chamber of Commerce Update
- 8. City Clerk's Report
- 9. City Administrator's Report
- 10. Department Head Information/Questions
- 11. Treasurer's Report
  - A. Warrant Number 11-12-20
  - B. Monthly Report February 2011
- 12. Standing Committee Reports
- Questions and Comments Agenda Related (This is an opportunity for the public to make comments or ask questions on any item on the Council's Agenda.)
- 14. Old Business
- 15. Consent Agenda
- 16. New Business
  - A. Consideration of a Motion Granting a Waiver of the \$50.00 a Day Fee for the class "J" Temporary Liquor License for Our Lady of Peace Home & School Association
  - B. Consideration of a Motion to Approve:
    - the <u>Hornet Hustle 2012</u>, a 5K Run/1 Mile Walk, Sunday April 15, 2012 Beginning at 8:00 A.M and Authorize Additional Police and Municipal Service Staffing Along with Additional Signage, Barricades and City Expense for This Event and Authorize the Chief of Police to Finalize the Details of This Event with Hinsdale South Athletic Club
    - Use of the Right Half of the Following Streets for the Hornet Hustle 2012 which Begins at the Northwest Corner of Darien Community Park and Proceed as Follows:
      - <u>5K Run</u> 71<sup>st</sup> Street to Richmond Avenue; South on Richmond Avenue and Following Cherokee Drive to Darien Lane; North on Darien Lane and Following Timber Lane to Seminole Drive; North on Seminole Drive to 71<sup>st</sup> Street; West on 71<sup>st</sup> Street to Beechnut Lane to Hinsbrook Avenue; East on Hinsbrook Avenue to Wilmette Avenue; North on Wilmette Avenue to 69<sup>th</sup>

Street; East on 69<sup>th</sup> Street to Bentley Avenue; South on Bentley Avenue to 71<sup>st</sup> Street; East on 71<sup>st</sup> Street to Northwest Corner of Darien Community Park with Access for Emergency Vehicles and Local Traffic at All Times; AND <u>1 Mile Walk</u> – 71<sup>st</sup> Street to Richmond Avenue; North on Richmond Avenue to Maple Lane; East on Maple Lane to Bentley Avenue; South on Bentley Avenue to 71<sup>st</sup> Street; East on 71<sup>st</sup> Street to Northwest Corner of Darien Community Park with Access for Emergency Vehicles and Local Traffic at All Times