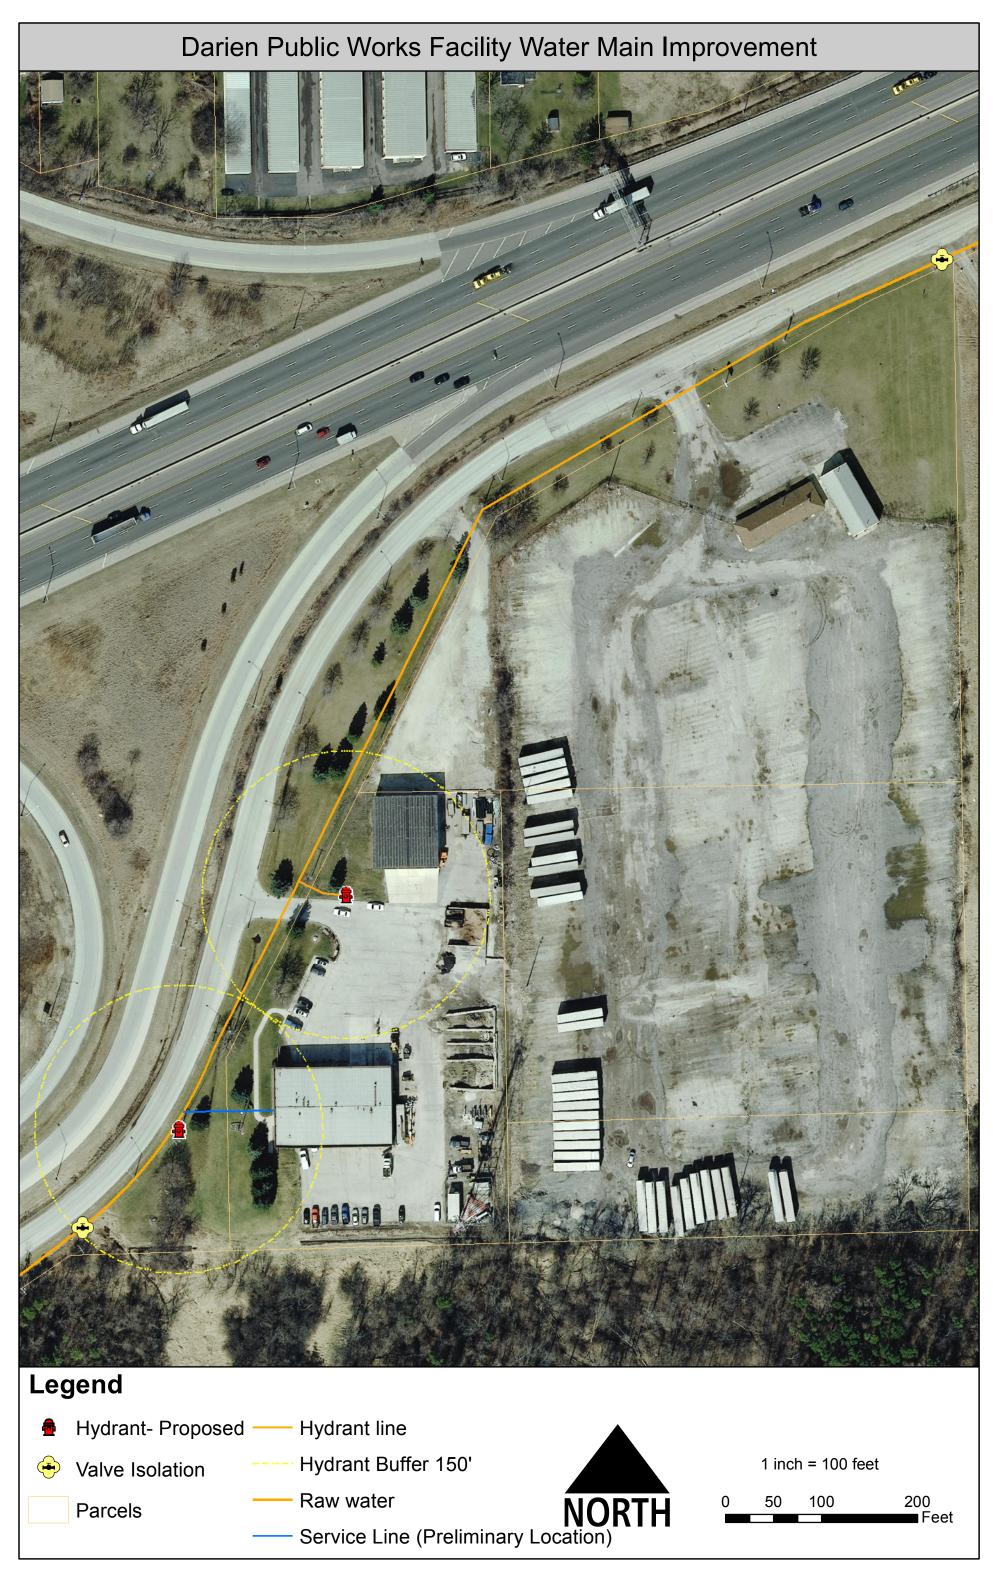

#### Issue Statement

Approval of a Resolution authorizing the City staff to proceed with water main improvements and a water service line for the Public Works Facility located at 1041 South Frontage Road at a cost not to exceed \$25,509.08

#### **Background/History**

The Public Works Facility is currently supplied with a private well for potable water. At the September 3, 2013 City Council meeting, the City Council approved a resolution for World Wide Class Inc. to construct an antenna tower and contribute \$63,805.25 for facility improvements, relating to potable water and parking lot improvements.

The County of DuPage currently has an existing water main parallel with South Frontage Road and fronts the Public Works Facility. The existing water main is owned and maintained by the County and is served by a well for emergency purposes only. The County would allow the existing main to be utilized for Lake Michigan water, provided the City would make the necessary improvements for a potable water main. Once the main line is brought into conformance the City would be allowed to install a water service line into the building. The County and the City have an existing Intergovernmental Agreement that allows the County and City to work collaboratively regarding water infrastructure improvements.

The proposed improvement would consist of the following material and attached is a cost summary sheet labeled as Attachment A:

2 fire hydrants2 Isolation Valves1 Service Line with B-boxChlorination and sampling of the water mainConnection Fee-Payable to DuPage County

| ACCOUNT    | ACCOUNT       | CONTRIBUTION | PROPOSED     | PROPOSED     |
|------------|---------------|--------------|--------------|--------------|
| NUMBER     | DESCRIPTION   |              | EXPENDITURE  | BALANCE      |
| 25-35-4810 | REIMBURSEMENT | \$63,805.25  | \$ 25,509.08 | \$ 38,296.17 |