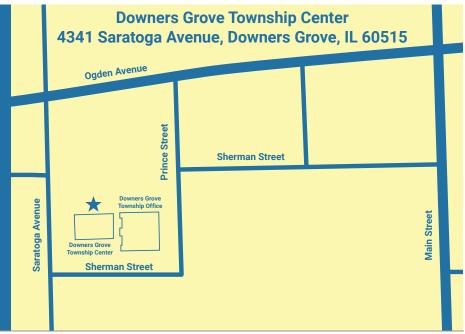

## **JUST A REMINDER**

Township Center doors will be opened 30 minutes before the start time of an event.

When visiting Downers Grove Township you may park in front of both the Township Center building (4341 Saratoga Avenue) or the Administrative Offices building (4340 Prince Street). Additional parallel parking is located on Sherman Street. Please be careful in our parking lot and consider carpooling when you can. Parking is limited!