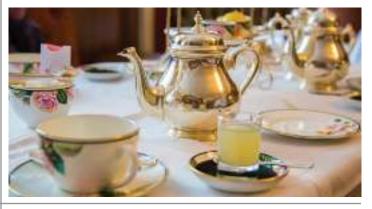

## **MOTHER'S DAY TEA PARTY**

Join us for a charming morning celebration in honor of Mother's Day! Enjoy a delightful Tea Party featuring an assortment of finger sandwiches, light desserts, and a selection of teas and flavored waters. Whether you're a mother, grandmother, or someone who simply wants to celebrate the special women in your life, this is a perfect way to relax and connect with friends in a lovely setting. Dress in your tea party best—hats and florals are welcome!