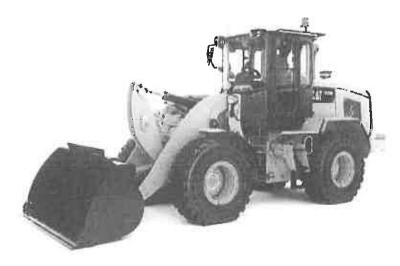

raulic control lockout -Interior cab lighting, door and dome -Interior rearview mirrors (2) -Lunch box storage -Operator warning system indicators -Radio ready speakers -Rear window defrost, electric -Seat mounted electronic implement -controls, adjustable -Sliding glass on the side windows -Column mounted multi function control -- lights, wipers, turn signal -Suspension seat, fabric -- Tilt and telescope steering wheel -- Tinted front glass -- Wet arm wiper/washer, 2-speed and -- intermittent, front -- Wet arm wiper washer, rear -- Large-access enclosure doors with

OTHER STANDARD EQUIPMENT -Large-access enclosure doors with -adjustable close/open force -Parallel lift loader linkage -Recovery hitch with pin -Remote mounted lubrication points -Vendalism protection- -lockable compartments



Patten Industries Quote 112404-01

### **MACHINE SPECIFICATIONS**

| TARRES                          | INVE OF EQUIONITIES |              |
|---------------------------------|---------------------|--------------|
| Description                     |                     | Reference No |
| 926M WHEEL LOADER               |                     | 430-2805     |
| FENDERS, STANDARD               |                     | 366-8148     |
| CAB, DELUXE                     |                     | 423-7162     |
| SEAT, DELUXE                    |                     | 423-7201     |
| STEERING, STANDARD              |                     | 430-2996     |
| DIFFERENTIAL, OPEN REAR         |                     | 333-6528     |
| HYD,3V,COUPLER READY,STD LIFT   |                     | 430-2823     |
|