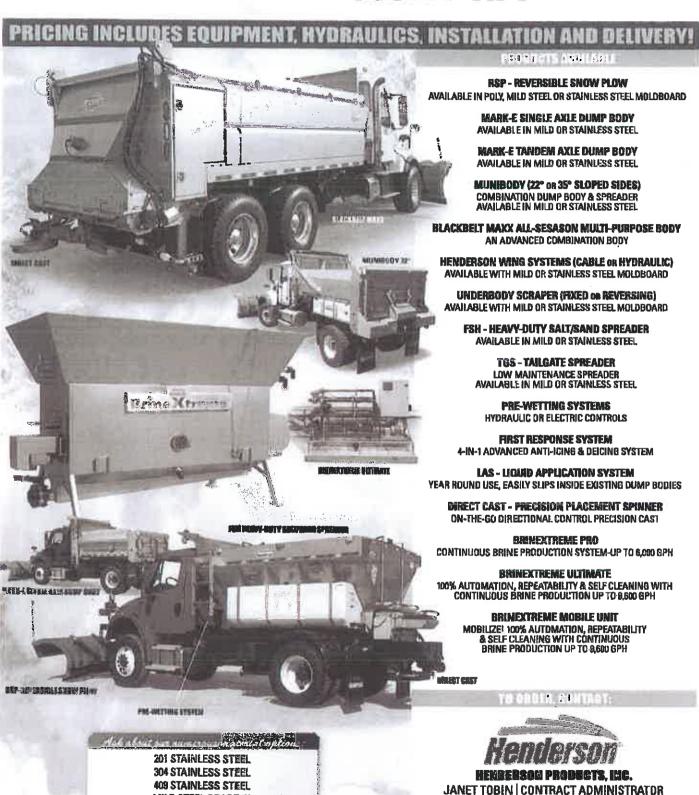

The Henke plows are constructed of compressed plastics and steel which allows the weight of the plow to be reduced compared to the older steel plows. The proposed plows would also have a mailbox cutout which will allow the driver to stay close to the curbs and mailboxes when making their curb cut to clear snow from the streets. The plows will have the necessary hookups to fully accommodate the current setup of the trucks.

Below please find the results of three competitive quotes for the equipment.

| VENDOR                       | COST      |
|------------------------------|-----------|
| Auto Truck                   | \$ 18,764 |
| Henderson                    | \$ 22,588 |
| Tri-Angle Fabrication & Body | \$ 18,564 |