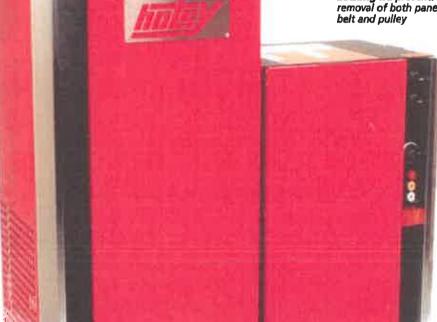

# 900/1400 Series

#1 in North America for High-Pressure Cleaning Equipment

Hot-Water Pressure Washers

Electric / Belt Drive

Upright, vertical coil delivers high efficiency and maintains constant temperature using Natural Gas or LP Gas.

**Locking lid** prevents accidental removal of both panels around the belt and pulley

Pressure relief valve protects the machine and user from thermal expansion

Auto-tensioning system maintains belt tension on the pump