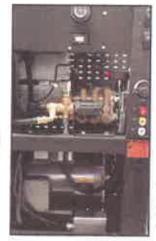

# 900/1400 Series

#1 in North America for High-Pressure Cleaning Equipment

Hot-Water Pressure Washers

Electric / Belt Drive

Upright, vertical coil delivers high efficiency and maintains constant temperature using Natural Gas or LP Gas.

Industry-standard flue outlet for quick installation

Programmable Smart Control
Automation for auto start/stop and time
delay shutdown

Concealed but accessible **Thermostat** reduces random user adjustments

**Locking lid** prevents accidental removal of both panels around the belt and pulley

Pressure relief valve protects the machine and user from thermal expansion

Auto-tensioning system maintains belt tension on the pump

Adjustable upstream detergent injection ensures high-pressure sudsing for better cleaning

Hotsy-designed Triplex pumps carry a 7-year limited warranty

Same **footprint** as previous generation for easy upgradability

Remote ready for operation in wash bays

Sleek side and front removeable panels provide easy access to the entire washer for service & maintenance

**50-ft. length of high-pressure hose**for easy cleaning in a large working area

#### **FEATURES**

- # 4.0 5.0 GPM @ 2000 to 3000 PSI
- NG Fired or LP Fired
- 208V or 230V,1PH; 208V, 230V, 460V or 575V, 3PH
- ETL-Certified to UL-1776 safety standards

Float tank (with upgraded Hudson valve, standard) helps maintain constant water pressure and flow while helping to prevent sediment from entering the machine's components **Insulated Hotsy trigger gun** and **insulated wand** with ergonomic, adjustable side handle