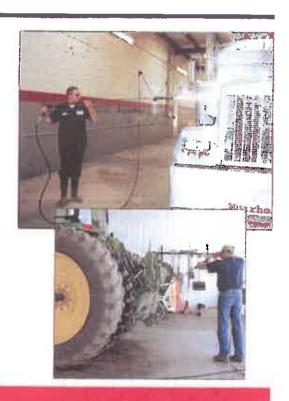

#### **BACKGROUND/HISTORY**

The proposed request is for one (1) Vermeer BC1800XL Brush Chipper and would be replacing unit 307, 1998 Vermeer BC1800A Brush Chipper. It received a rating of 76.69 during this year's mechanic evaluation.

The equipment is utilized for brush chipping throughout the year and the machine has been experiencing ongoing mechanical issues related to electrical and mechanical. The chipper has exceeded its useful life, which averages twelve years in a municipal setting. Staff has further selected the Vermeer line as the preferred choice as to maintain consistency and familiarity due to the fact that the existing chippers are Vermeer products. Attached and labeled as <u>Attachment A</u> is the vehicle rating and repairs to date for Unit 307. The existing machine will be declared as surplus and a separate agenda memo will be presented at a later date for City Council approval.