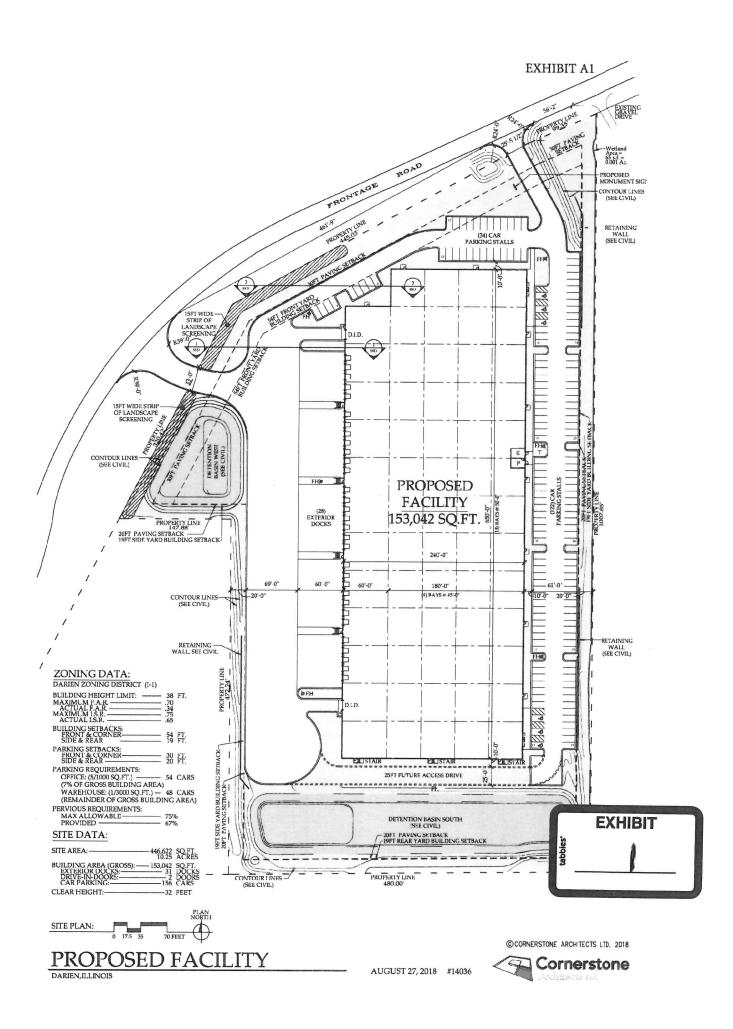

- 1. "Proposed Facility" 08/27/18, Cornerstone Architects
- 2. "Preliminary Grading & Utility Plan" Revised 06/19/18, Spaceco, Inc.
- 3. "Landscape Plan" Revised 08/27/18, McCallum Associates
- 4. "Proposed Facility" Elevations 08/27/18, Cornerstone Architects
- 5. "Photometric Plan" 08/29/18, Connelly Electric
- B. Development of the Subject Property shall be in substantial conformance with the following conditions:
  - Letter on 'Sterling Bay Development' from Daniel L. Lynch, Christopher B. Burke Engineering Ltd, August 20, 2018, a copy of which is on file with the City.
  - 2. Comments on site plans as submitted by Tri-State Fire District, a copy of which is on file with the City.
  - DuPage County Stormwater Permit to be submitted by Sterling Bay and approved by the City.
  - Letter on 'Property located at 1035 S. Frontage Road' from Kevin Stough, Forest Preserve District of DuPage County, July 18, 2018, a copy of which is on file with the City.

# **SCHEDULE OF EXHIBITS**

| Exhibit No. | Description                                                          |
|-------------|----------------------------------------------------------------------|
| 1           | "Proposed Facility" 08/27/18, Cornerstone Architects                 |
| 2           | "Preliminary Grading & Utility Plan" Revised 06/19/18, Spaceco, Inc. |
| 3           | "Landscape Plan" Revised 08/27/18, McCallum Associates               |
| 4           | "Proposed Facility" Elevations 08/27/18, Cornerstone Architects      |
| 5           | "Photometric Plan" 08/29/18, Connelly Electric                       |
| 6           | Plat of "Darien Subdivision"                                         |