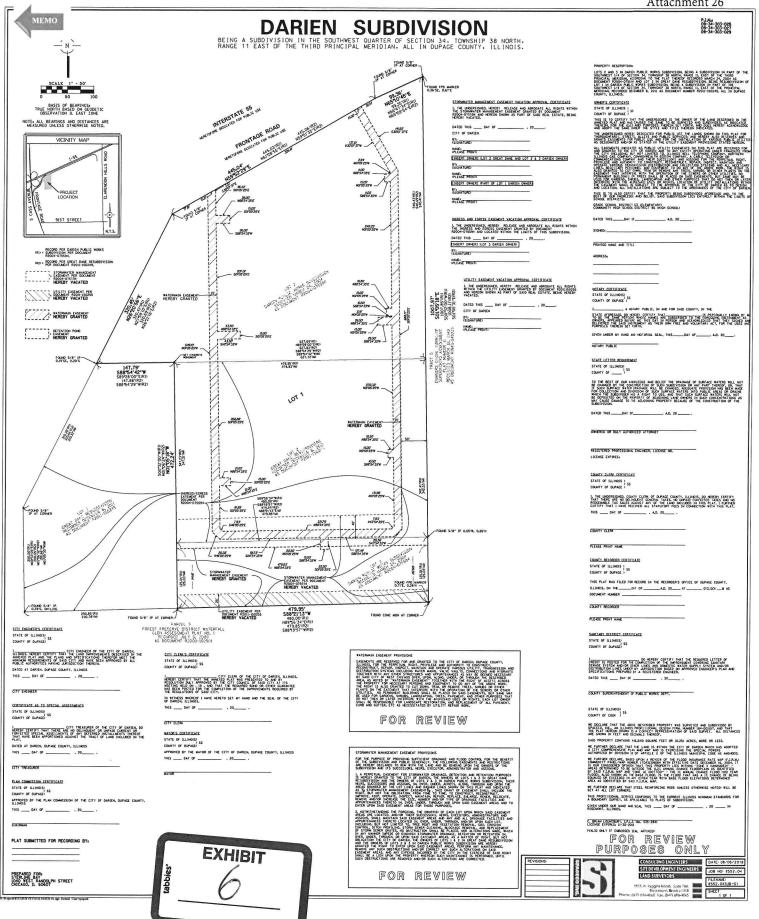

**SECTION 4:** Lot Consolidation Approved. The consolidation of the Subject Property into a consolidated lot of record as shown on the plat of "Darien Subdivision," attached hereto as **Exhibit 6**, is hereby approved. City staff is hereby authorized and directed to take such actions as are necessary to cause said Plat to be recorded in the Office of the DuPage County Recorder of Deeds.