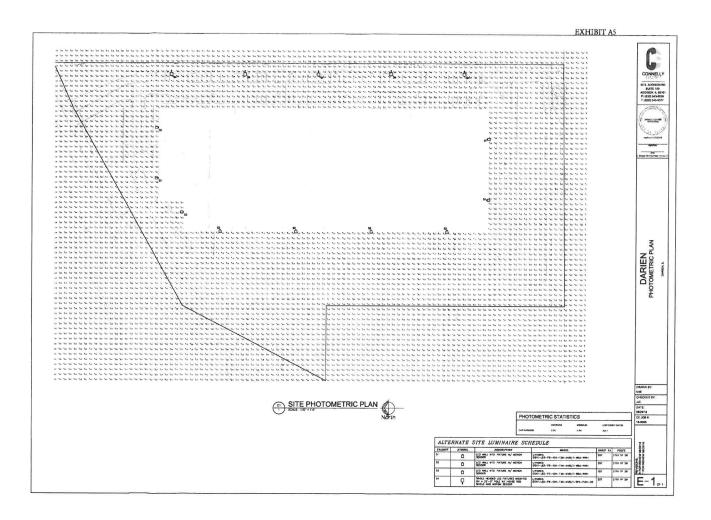

- 1. "Proposed Facility" 08/27/18, Cornerstone Architects
- 2. "Preliminary Grading & Utility Plan" Revised 06/19/18, Spaceco, Inc.
- 3. "Landscape Plan" Revised 08/27/18, McCallum Associates
- 4. "Proposed Facility" Elevations 08/27/18, Cornerstone Architects
- 5. "Photometric Plan" 08/29/18, Connelly Electric
- B. Development of the Subject Property shall be in substantial conformance with the following conditions:
  - Letter on 'Sterling Bay Development' from Daniel L. Lynch, Christopher B. Burke Engineering Ltd, August 20, 2018, a copy of which is on file with the City.
  - 2. Comments on site plans as submitted by Tri-State Fire District, a copy of which is on file with the City.
  - DuPage County Stormwater Permit to be submitted by Sterling Bay and approved by the City.
  - Letter on 'Property located at 1035 S. Frontage Road' from Kevin Stough, Forest Preserve District of DuPage County, July 18, 2018, a copy of which is on file with the City.

# **SCHEDULE OF EXHIBITS**

| Exhibit No. | Description                                                          |
|-------------|----------------------------------------------------------------------|
| 1           | "Proposed Facility" 08/27/18, Cornerstone Architects                 |
| 2           | "Preliminary Grading & Utility Plan" Revised 06/19/18, Spaceco, Inc. |
| 3           | "Landscape Plan" Revised 08/27/18, McCallum Associates               |
| 4           | "Proposed Facility" Elevations 08/27/18, Cornerstone Architects      |
| 5           | "Photometric Plan" 08/29/18, Connelly Electric                       |
| 6           | Plat of "Darien Subdivision"                                         |