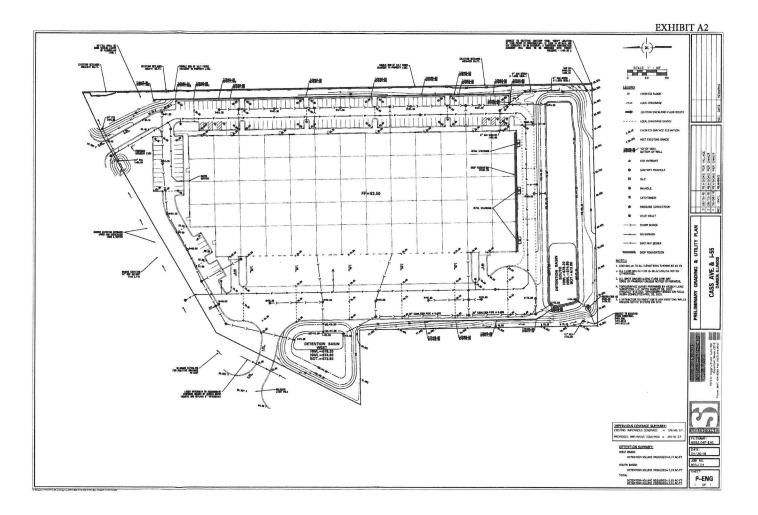

- 1. "Proposed Facility" 08/27/18, Cornerstone Architects
- 2. "Preliminary Grading & Utility Plan" Revised 06/19/18, Spaceco, Inc.
- 3. "Landscape Plan" Revised 08/27/18, McCallum Associates
- 4. "Proposed Facility" Elevations 08/27/18, Cornerstone Architects
- 5. "Photometric Plan" 08/29/18, Connelly Electric
- B. Development of the Subject Property shall be in substantial conformance with the following conditions:
  - Letter on 'Sterling Bay Development' from Daniel L. Lynch, Christopher B. Burke Engineering Ltd, August 20, 2018, a copy of which is on file with the City.
  - 2. Comments on site plans as submitted by Tri-State Fire District, a copy of which is on file with the City.
  - DuPage County Stormwater Permit to be submitted by Sterling Bay and approved by the City.
  - Letter on 'Property located at 1035 S. Frontage Road' from Kevin Stough, Forest Preserve District of DuPage County, July 18, 2018, a copy of which is on file with the City.

# **SCHEDULE OF EXHIBITS**

| Exhibit No. | Description                                                          |
|-------------|----------------------------------------------------------------------|
| 1           | "Proposed Facility" 08/27/18, Cornerstone Architects                 |
| 2           | "Preliminary Grading & Utility Plan" Revised 06/19/18, Spaceco, Inc. |
| 3           | "Landscape Plan" Revised 08/27/18, McCallum Associates               |
| 4           | "Proposed Facility" Elevations 08/27/18, Cornerstone Architects      |
| 5           | "Photometric Plan" 08/29/18, Connelly Electric                       |
| 6           | Plat of "Darien Subdivision"                                         |