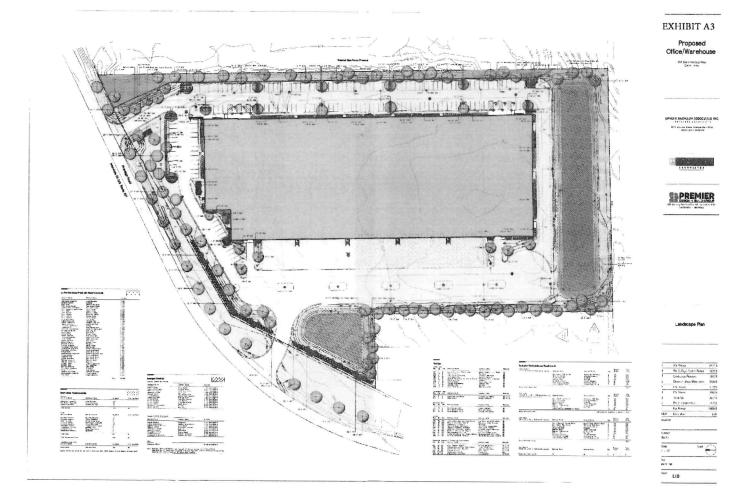

- 1. "Proposed Facility" 08/27/18, Cornerstone Architects
- 2. "Preliminary Grading & Utility Plan" Revised 06/19/18, Spaceco, Inc.
- 3. "Landscape Plan" Revised 08/27/18, McCallum Associates
- 4. "Proposed Facility" Elevations 08/27/18, Cornerstone Architects
- 5. "Photometric Plan" 08/29/18, Connelly Electric
- B. Development of the Subject Property shall be in substantial conformance with the following conditions:
  - Letter on 'Sterling Bay Development' from Daniel L. Lynch, Christopher B. Burke Engineering Ltd, August 20, 2018, a copy of which is on file with the City.
  - 2. Comments on site plans as submitted by Tri-State Fire District, a copy of which is on file with the City.
  - DuPage County Stormwater Permit to be submitted by Sterling Bay and approved by the City.
  - Letter on 'Property located at 1035 S. Frontage Road' from Kevin Stough, Forest Preserve District of DuPage County, July 18, 2018, a copy of which is on file with the City.

# **SCHEDULE OF EXHIBITS**

| Exhibit No. | Description                                                          |
|-------------|----------------------------------------------------------------------|
| 1           | "Proposed Facility" 08/27/18, Cornerstone Architects                 |
| 2           | "Preliminary Grading & Utility Plan" Revised 06/19/18, Spaceco, Inc. |
| 3           | "Landscape Plan" Revised 08/27/18, McCallum Associates               |
| 4           | "Proposed Facility" Elevations 08/27/18, Cornerstone Architects      |
| 5           | "Photometric Plan" 08/29/18, Connelly Electric                       |
| 6           | Plat of "Darien Subdivision"                                         |