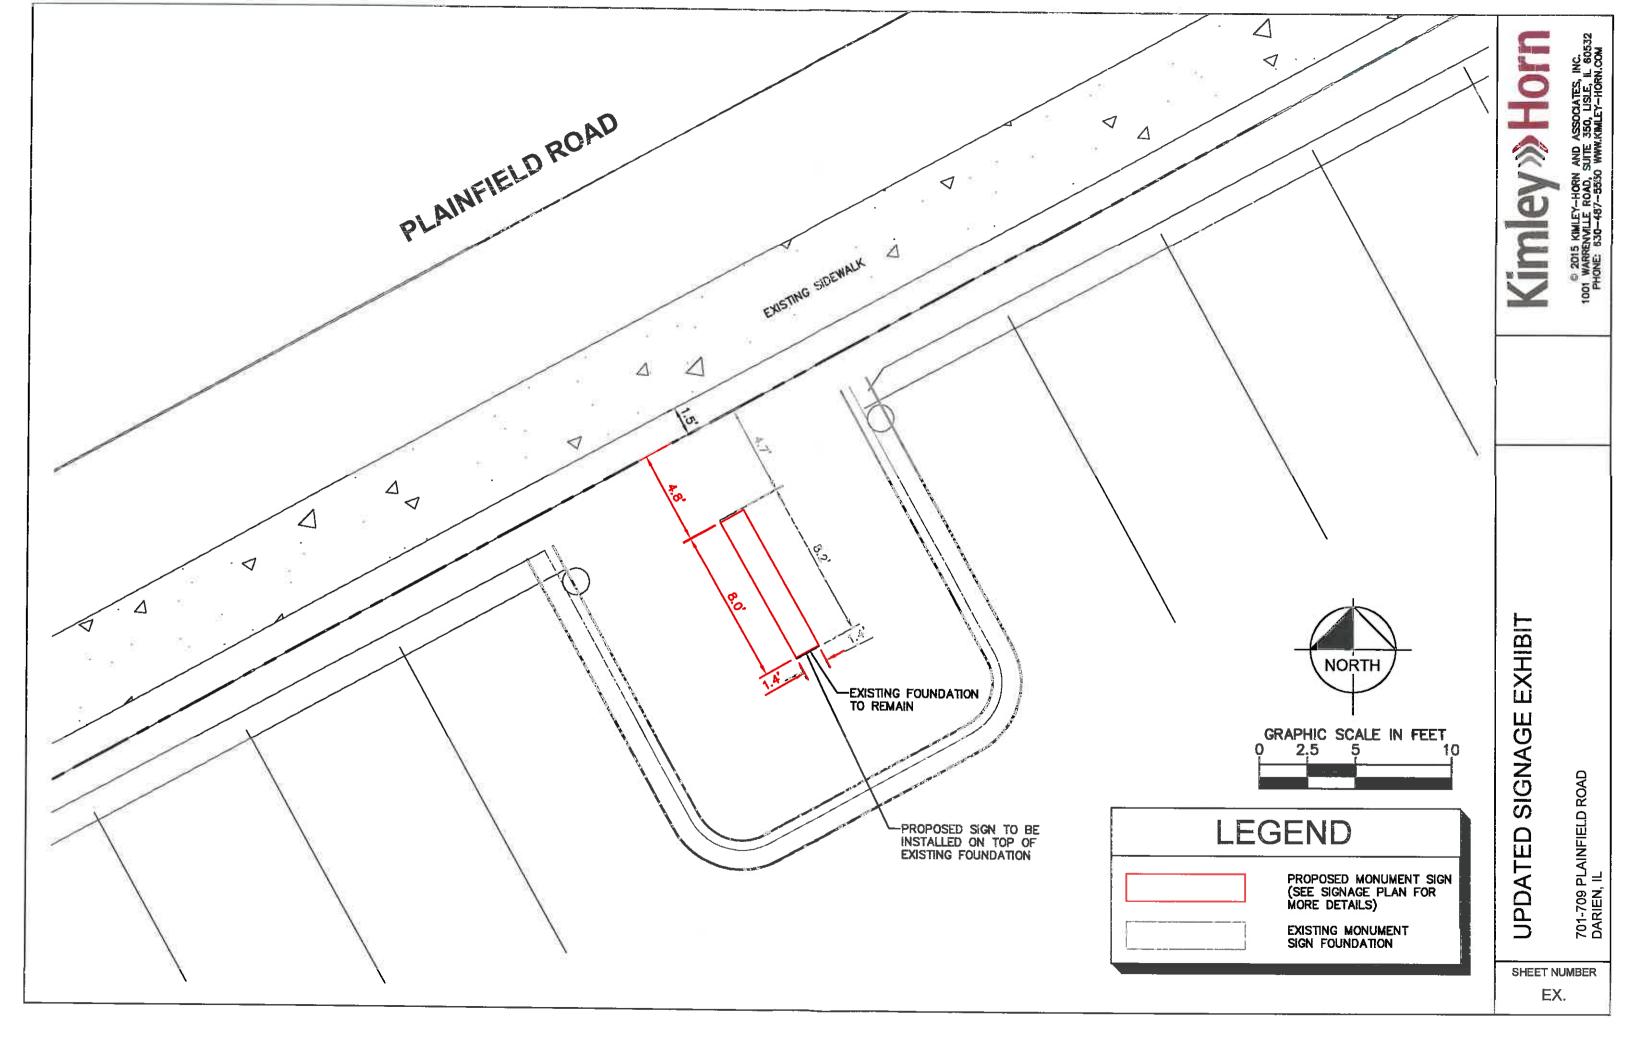

#### 16. Consent Agenda

- A. Consideration of a Motion to Grant a Waiver of the Raffle License Bond Requirement for the Cass District 63 Foundation
- B. Consideration of a Motion to Approve <u>a Resolution Authorizing the Purchase of a Livescan Machine</u> From iTouch Biometrics in the Amount of \$13,870.00 Using Department of Justice Award Money From iTouch Biometrics
- C. Consideration of a Motion to Approve a Resolution Authorizing the Purchase of a Livescan Machine in the Amount of \$20,940.00
- D. Consideration of a Motion to Approve <u>a Resolution Authorizing the Purchase of Up-Fitting Four (4) Police Administrative Vehicles</u> in the Amount of \$13,420.00
- E. Consideration of A Motion to Approve a Resolution Authorizing the Purchase of Replacement Equipment for the Police Department Workout Room from Life Fitness in the Amount of \$32,411.00 and Midwest Commercial Fitness in the Amount of \$9,890 not to Exceed \$45,000 Using Department of Justice Award Money
- F. Consideration of a Motion to Approve <u>an Ordinance Authorizing the Sale of Personal Property Owned by the City of Darien</u> (2007 Ford Crown Victoria, Speakers, Computers, Laptop, Television, Fax Machine and Miscellaneous)
- G. Consideration of a Motion to Approve an Ordinance Approving Variations to the Darien Sign Code (PZC 2015.09: Our Lady of Peace, 709 Plainfield Road)
- H. Consideration of a Motion to Approve <u>a Resolution to Enter into a Contract Agreement with Concrete Solutions International LLC</u> for the Labor, Material and Installation of a Concrete Floor Finish for the Public Works Facility Garage in the Amount of \$38,500.00
- I. Consideration of a Motion to Approve a Resolution Authorizing the Mayor to