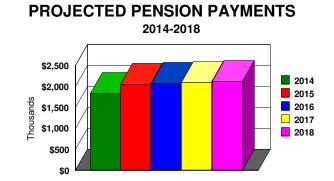

|           |          |           |            |           |          |           |           |               |
| Average        | Age:      | 40.3     | Avera     | ge Service | e: 14.    | 9        |           |           |               |
| DURATI         | ON (years | ) Activ  | e Membe   | rs: 19.0   | Retired M | lembers: | 9.6 All 1 | Member    | s: 14.1       |
| PROJECT        | FED PENS  | SION PA  | YMENTS    |            |           |          |           |           |               |

# SUMMARY OF PLAN PARTICIPANTS (Continued)

Age and Service Distribution

| <u>2014</u> | <u>2015</u> | <u>2016</u> | <u>2017</u> | <u>2018</u> |
|-------------|-------------|-------------|-------------|-------------|
| \$1,853,679 | \$2,055,555 | \$2,071,679 | \$2,115,384 | \$2,127,024 |



## SUMMARY OF PLAN PROVISIONS

The Plan Provisions have not been changed from the prior year.

The City of Darien Police Pension Fund was created and is administered as prescribed by "Article 3. Police Pension Fund - Municipalities 500,000 and Under" of the Illinois Pension Code (Illinois Compiled Statutes, 1992, Chapter 40). A brief summary of the plan provisions is provided below.

Employees attaining the age of (50) or more with (20) or more years of creditable service are entitled to receive an annual retirement benefit of (2.5%) of final salary for each year of service up to (30) years, to a maximum of (75%) of such salary.

Employees with at least (8) years but less than (20) years of credited service may retire at or after age (60) and receive a reduced benefit of (2.5%) of final