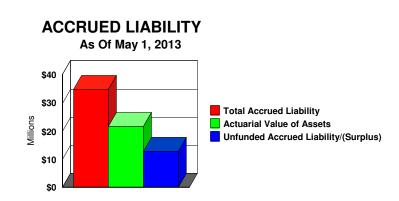

| 15,258,010              |                | 13,958,457        |
| Surviving Spouse Annuities           | 817,679                 |                | 820,338           |
| Terminated Vested Annuities          | <u>0</u>                |                | <u>0</u>          |
| Total Annuities                      | 18,172,828              |                | 16,913,067        |
| Total Accrued Liability              | 34,738,244              |                | 32,785,742        |
| Actuarial Value of Assets            | <u>21,778,375</u>       |                | <u>20,431,441</u> |
| Unfunded Accrued Liability/(Surplus) | \$<br><u>12,959,869</u> | \$             | <u>12,354,301</u> |
| Percent Funded                       | 62.7%                   |                | 62.3%             |



-9-

## TAX LEVY REQUIREMENT

The Public Act 096-1495 Tax Levy Requirement is determined as the annual contribution necessary to fund the normal cost, plus the amount to amortize the excess (if any) of ninety percent (90%) of the accrued liability over the actuarial value of assets as a level percentage of payroll over a thirty (30) year period which commenced in 2011, plus an adjustment for interest. Prior to 2011, the amortization amount was equal to the amount to amortize the unfunded accrued liability as a level percentage of payroll over a forty (40) year period which commenced in 1993. Beginning in 2011, the amortization period has been reset to 30 years.

|                                                         | For Year Ending<br>April 30 |                  |    |