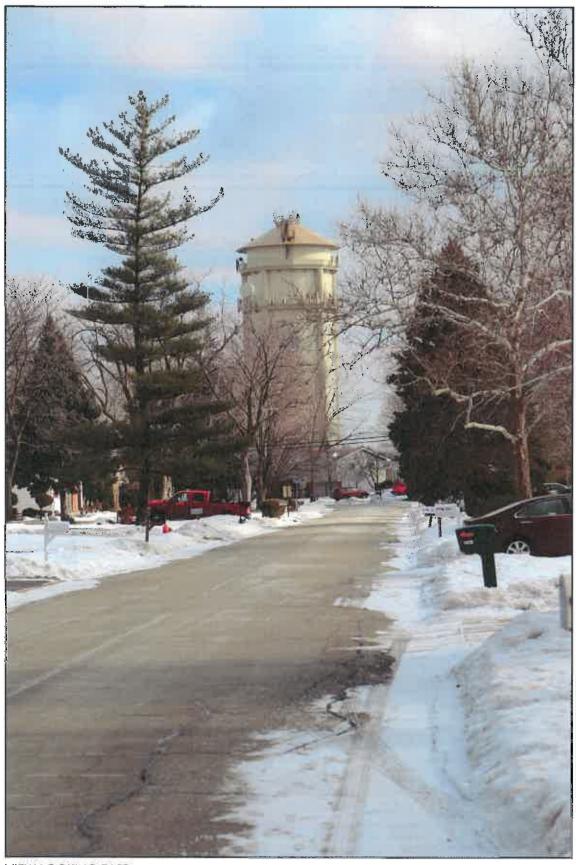

#### **ISSUE STATEMENT**

A resolution authorizing the City Administrator to execute the First Amendment to Structure Lease Agreement with General Communications dated May 16, 2013, to allow General Communications to locate a wireless dish project on the Darien Water Tank located at 1220 Plainfield Road.

#### **BACKGROUND/HISTORY**

The City of Darien entered into an agreement with General Communications on May 16, 2013 to locate a total of three microwave dishes, consisting of two "projects" on the original communications tower located at 1041 S. Frontage Road. The agreement called for a \$50,000 initial capital payment and an \$8,000 monthly rental. During the due diligence and development phase with another company constructing another project, it was determined the tower could not structurally accommodate this project. General Communications investigated options to reinforce the tower to make it stronger, but in the meantime identified a way to make one of the projects work without this location. They also found additional reinforcement to the tower would be cost prohibitive. In discussions, staff asked General Communications to investigate the feasibility of moving the remaining project to Plant Two, located at 1220 Plainfield Road, so as not to lose all potential revenue associated with this project. After several months of testing and design, this location did meet the requirements of General Communications.