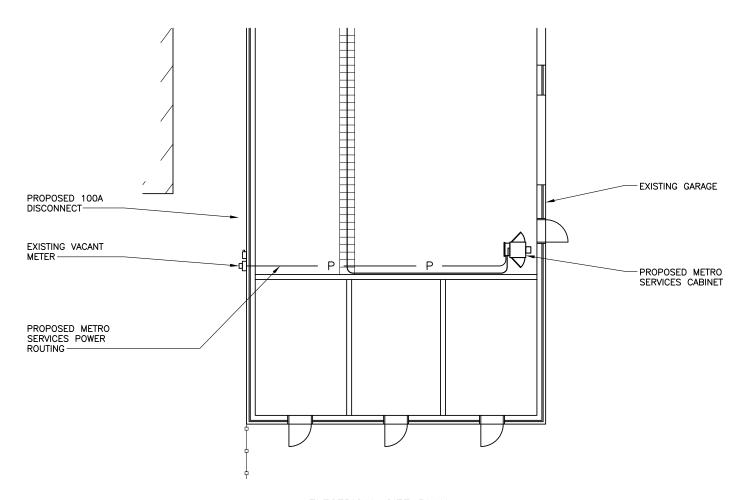

#### ONE LINE DIAGRAM

SCALE: N.T.S.

ELECTRICAL SITE PLAN

SCALE: N.T.S.

520 South Main Str Akron, OH 44: 330.572.2100 Fax 330.572.21 Copyright, Glaus, Pyle, Schomer, Burns & DeHaven, Inc. 2

| DESCRIPTION | 02/21/14 SSUED FOR 90% REVIEW | 02/24/14 REVISED PER COMMENTS |  |  |  |  |
|-------------|-------------------------------|-------------------------------|--|--|--|--|
| REV. DATE   | 02/21/14                      | 02/24/14                      |  |  |  |  |
| REV.        | Α                             | В                             |  |  |  |  |

PLANT NO. 2
1220 PLAINFIELD RD
DARIEN, IL 60561
ELECTRICAL SITE PLAI

2014708.01

SEK