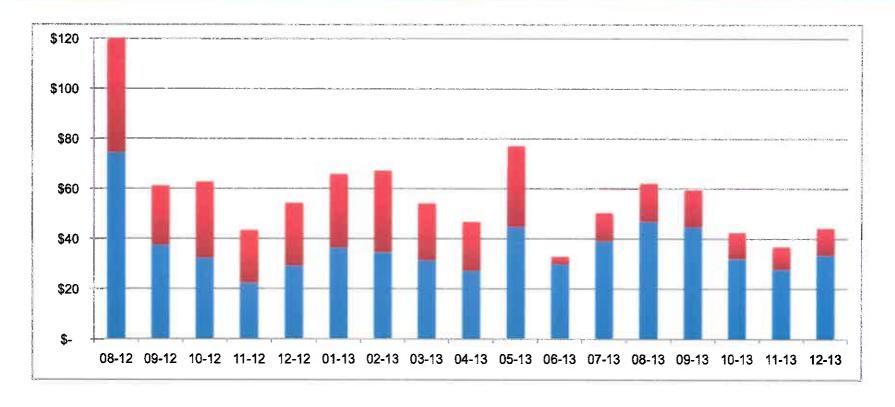

# Average Account Monthly Spend (blue) vs. Savings (red)

Average Household savings, 17 months: \$359

#### **BACKGROUND/HISTORY**

In 2012 Darien residents approved a referendum authorizing the City to operate an opt-out aggregation program to reduce electric pricing for residential customers. The City of Darien acted quickly and secured an exceptional two year rate through NIMEC with Direct Energy, saving residents \$2,300,000 over the first 14 months of the program. This was done by achieving a lower rate than is provided through ComEd's required rate system.

WHEREAS over 7,200 residences and small businesses were originally enrolled in the program, and the aggregate savings for the first 14 months of the program have totaled \$329/household and \$2,300,000 throughout the entire community; and