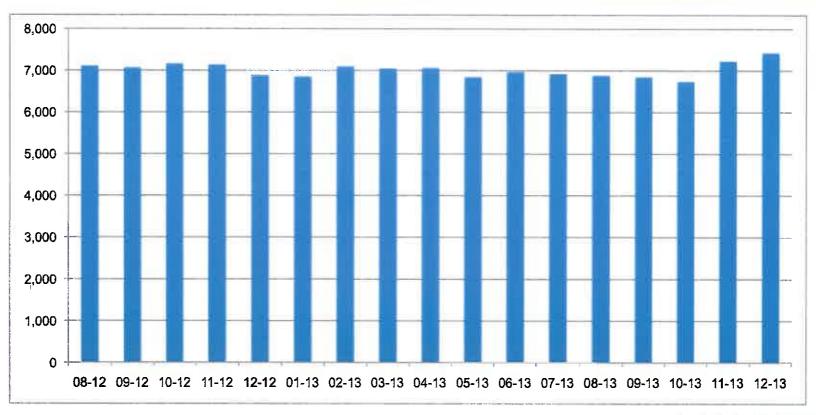

WHEREAS over 7,200 residences and small businesses were originally enrolled in the program, and the aggregate savings for the first 14 months of the program have totaled \$329/household and \$2,300,000 throughout the entire community; and