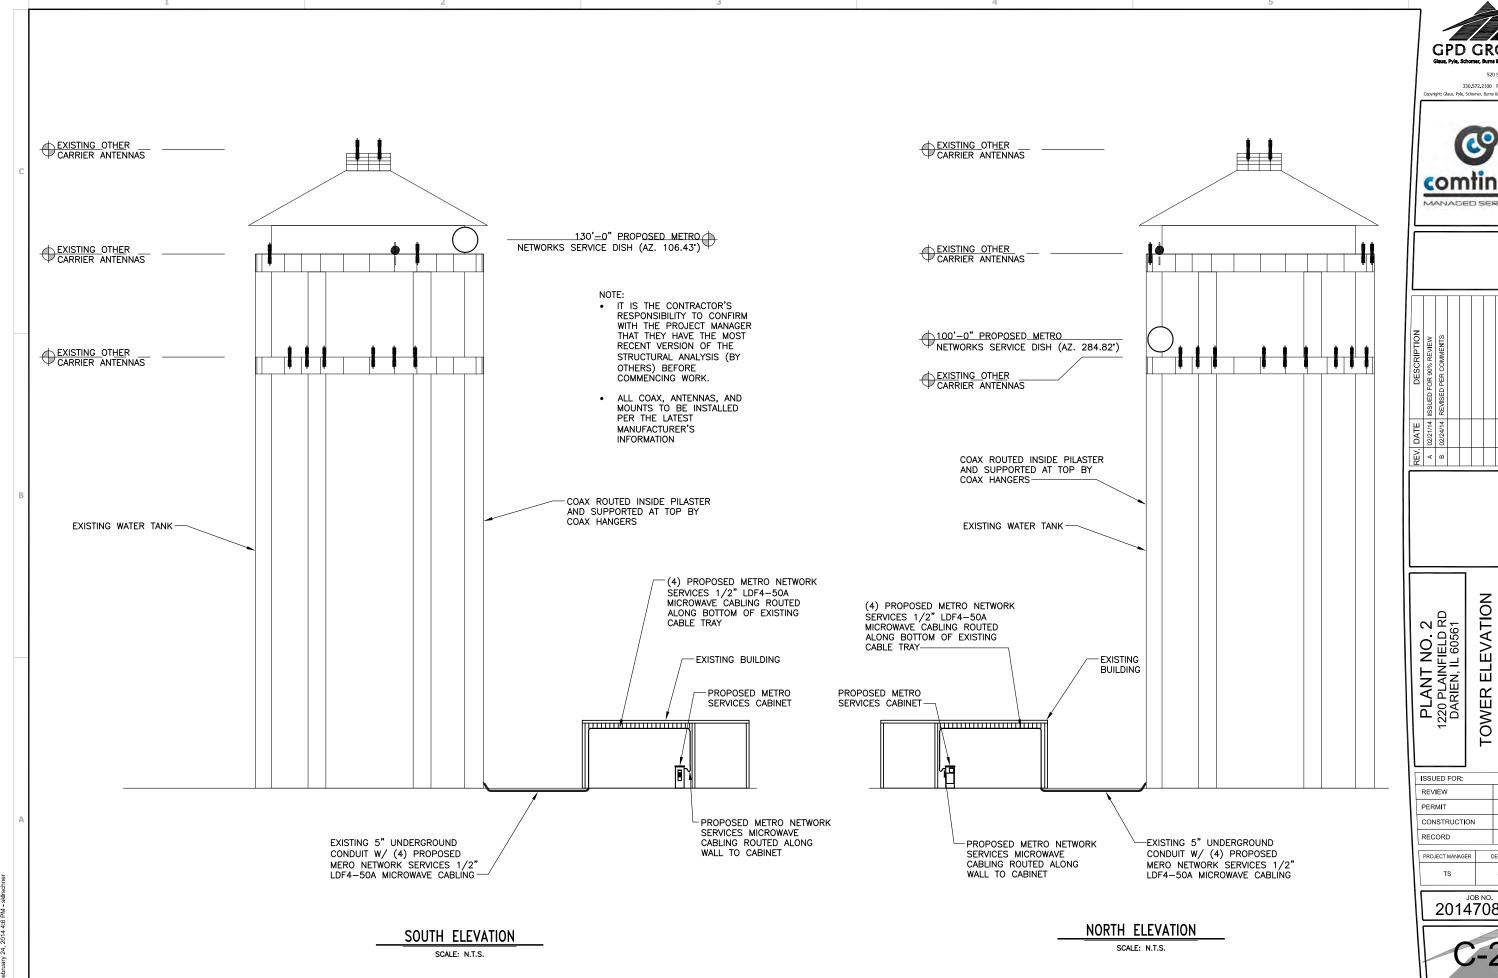

#### **ISSUE STATEMENT**

A resolution authorizing the City Administrator to execute the First Amendment to Structure Lease Agreement with General Communications dated May 16, 2013, to allow General Communications to locate a wireless dish project on the Darien Water Tank located at 1220 Plainfield Road.

#### **BACKGROUND/HISTORY**

The City of Darien entered into an agreement with General Communications on May 16, 2013 to locate a total of three microwave dishes, consisting of two "projects" on the original communications tower located at 1041 S. Frontage Road. The agreement called for a \$50,000 initial capital payment and an \$8,000 monthly rental. During the due diligence and development phase with another company constructing another project, it was determined the tower could not structurally accommodate this project. General Communications investigated options to reinforce the tower to make it stronger, but in the meantime identified a way to make one of the projects work without this location. They also found additional reinforcement to the tower would be cost prohibitive. In discussions, staff asked General Communications to investigate the feasibility of moving the remaining project to Plant Two, located at 1220 Plainfield Road, so as not to lose all potential revenue associated with this project. After several months of testing and design, this location did meet the requirements of General Communications.

#### RECITALS:

- A. Pursuant to that certain Structure Lease Agreement executed by Landlord and Tenant on or about May 16, 2013 (the "Structure Lease") by and between Landlord and Tenant, Landlord demised and leased to Tenant the Premises, which is comprised of the Equipment Space, the Antenna Space, Connections, Access, and Right of Way (as each of such terms are defined in the Structure Lease) at the property commonly known as 1041 Frontage Road, Darien, Illinois (the "Original Site").
- B. Landlord and Tenant have agreed, among other things, to relocate the Premises from the Original Site to a new location at 1220 Plainfield Road, Darien, Illinois on which the Darien Water Tank Plant #2 is located.
- C. The Structure Lease originally contemplated three antennas and Tenant has agreed that, under the Structure Lease, as revised by this First Amendment, will have only two antennas. The Structure Lease also originally contemplated a custom dual dish tower mount which Tenant has removed, under the Structure Lease, as revised by this First Amendment.
- D. Landlord and Tenant desire to amend the Structure Lease in the manner provided below.

#### Exhibit 1

The Property

SITE NAME: PLANT NO. 2 SITE NUMBER: TBD

1220 PLAINFIELD RD DARIEN, IL 60561

**AERIAL MAP** 

THIS FACILITY SHALL MEET OR EXCEED ALL FAA AND FCC REGULATORY REQUIREMENTS

**UNDERGROUND SERVICE ALERT** OHIO UTILITY PROTECTION SERVICE 1.800.362.2764