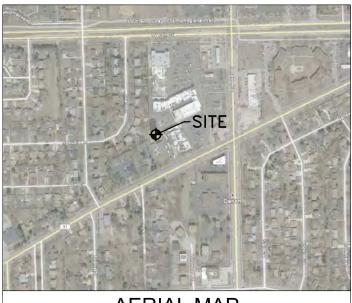

#### Exhibit 1

The Property

SITE NAME: PLANT NO. 2 SITE NUMBER: TBD

1220 PLAINFIELD RD DARIEN, IL 60561

**AERIAL MAP** 

THIS FACILITY SHALL MEET OR EXCEED ALL FAA AND FCC REGULATORY REQUIREMENTS

**UNDERGROUND SERVICE ALERT** OHIO UTILITY PROTECTION SERVICE 1.800.362.2764

#### SITE ADDRESS:

1220 PLAINFIELD RD DARIEN, IL 60561

USE: WATER TANK

#### **GEOGRAPHIC COORDINATES:**

LATITUDE: 41° 44' 58.6458" N 41.749624° N LONGITUDE: 87° 58' 33.7650" W -87.976046° W GROUND ELEVATION: 763 FT.