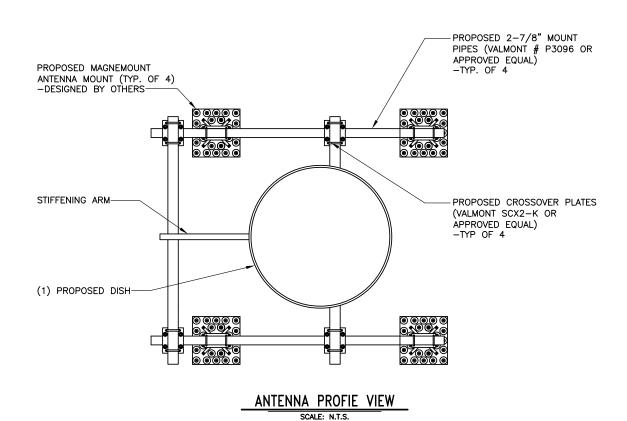

#### RECITALS:

- A. Pursuant to that certain Structure Lease Agreement executed by Landlord and Tenant on or about May 16, 2013 (the "Structure Lease") by and between Landlord and Tenant, Landlord demised and leased to Tenant the Premises, which is comprised of the Equipment Space, the Antenna Space, Connections, Access, and Right of Way (as each of such terms are defined in the Structure Lease) at the property commonly known as 1041 Frontage Road, Darien, Illinois (the "Original Site").
- B. Landlord and Tenant have agreed, among other things, to relocate the Premises from the Original Site to a new location at 1220 Plainfield Road, Darien, Illinois on which the Darien Water Tank Plant #2 is located.
- C. The Structure Lease originally contemplated three antennas and Tenant has agreed that, under the Structure Lease, as revised by this First Amendment, will have only two antennas. The Structure Lease also originally contemplated a custom dual dish tower mount which Tenant has removed, under the Structure Lease, as revised by this First Amendment.
- D. Landlord and Tenant desire to amend the Structure Lease in the manner provided below.

- (a) Landlord hereby leases to Tenant a portion of the Property consisting of:
  - (i) ground area space of approximately 12 square feet for Tenant's equipment shelter ("Equipment Space") and
  - (ii) vertical space on the Tower ("Antenna Space"), together with such easements as are necessary for installation, operation and maintenance of Tenant's antennas as described on attached Exhibit 2; and
  - (iii) those certain areas where Tenant's conduits, wires, cables, cable trays and other necessary connections are located between the Equipment Space and the Antenna Space, and between the Equipment Space and the electric power, telephone, and fuel sources for the Property (hereinafter collectively referred to as "Connections"). Landlord agrees that Tenant shall have the right to install Connections between Tenant's equipment in the Equipment Space and Antenna Space; and between Tenant's equipment in the Equipment Space and the electric power, telephone, and fuel sources for the Property, and any other improvements. Landlord further agrees that Tenant shall have the non-exclusive right for ingress and egress to the Premises (as hereinafter defined), seven (7) days a week, twenty-four (24) hours a day, on foot or motor vehicle, including trucks, over such portion of the Premises as may be designated by the Landlord extending from the nearest public right-of-way to the Premises, together with the right to install, replace and maintain utility wires, poles, cables, conduits, pipes and other necessary connections over or along any right-of-way extending from the aforementioned public right-of-way to the Premises. Notwithstanding the foregoing, Tenant, to the extent feasible, shall locate all wires, conduits and cables on existing poles extending from the roadway into Landlord's Property. The Equipment Space, Antenna Space, Connections, Access, and Right-of-Way are hereinafter collectively referred to as the "Premises"."
- 4. The parties acknowledge that Tenant did not receive an irrevocable Notice to Proceed to install its antennas and other equipment in and on the Original Site. Accordingly, the parties have agreed to extend the commencement date of the Initial Term, as provided in Section 3(a) of the Structure Lease, from June 1, 2013 until the first day of the month following the date on which an irrevocable Notice to Proceed is issued for the installation of the antennas and other equipment described on **Exhibit 2** to this First Amendment (the "**Revised Commencement Date**"). The Initial Term of the Structure Lease is subject to extension for the Extension Terms as provided in Article 3 of the Structure Lease.
- 5. The monthly Rent payable during the Initial Term of the Structure Lease is hereby reduced from eight thousand and No/100 Dollars (\$8,000.00) to four thousand and No/100 Dollars (\$4,000.00), which reduction in monthly Rent is effective automatically. Tenant has previously paid rent under the Structure Lease from July through October 2013 in the aggregate amount of \$32,000.00. Landlord and Tenant agree that this \$32,000 shall be applied as follows: