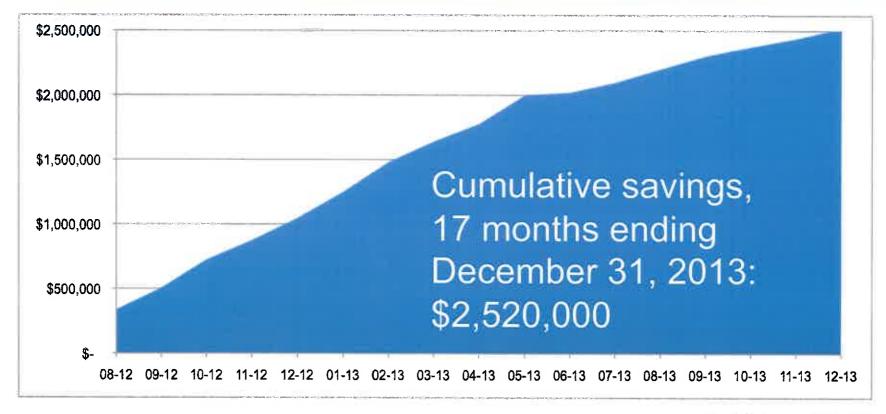

#### **BACKGROUND/HISTORY**

In 2012 Darien residents approved a referendum authorizing the City to operate an opt-out aggregation program to reduce electric pricing for residential customers. The City of Darien acted quickly and secured an exceptional two year rate through NIMEC with Direct Energy, saving residents \$2,300,000 over the first 14 months of the program. This was done by achieving a lower rate than is provided through ComEd's required rate system.

WHEREAS over 7,200 residences and small businesses were originally enrolled in the program, and the aggregate savings for the first 14 months of the program have totaled \$329/household and \$2,300,000 throughout the entire community; and