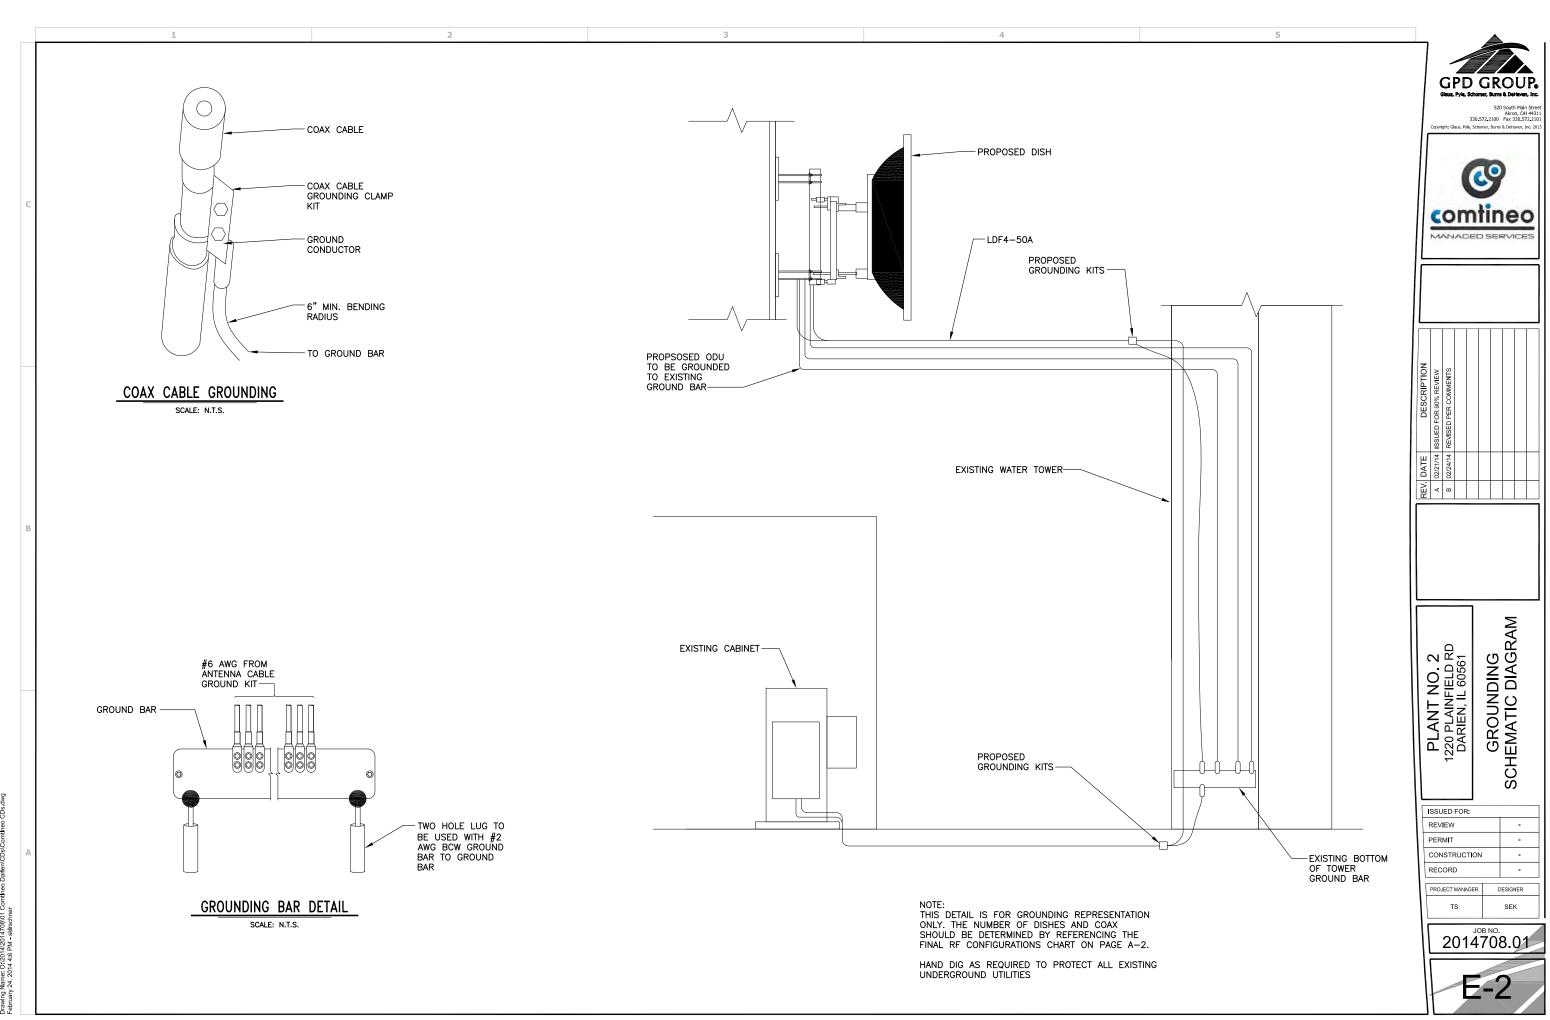

#### **ISSUE STATEMENT**

A resolution authorizing the City Administrator to execute the First Amendment to Structure Lease Agreement with General Communications dated May 16, 2013, to allow General Communications to locate a wireless dish project on the Darien Water Tank located at 1220 Plainfield Road.

#### **BACKGROUND/HISTORY**

The City of Darien entered into an agreement with General Communications on May 16, 2013 to locate a total of three microwave dishes, consisting of two "projects" on the original communications tower located at 1041 S. Frontage Road. The agreement called for a \$50,000 initial capital payment and an \$8,000 monthly rental. During the due diligence and development phase with another company constructing another project, it was determined the tower could not structurally accommodate this project. General Communications investigated options to reinforce the tower to make it stronger, but in the meantime identified a way to make one of the projects work without this location. They also found additional reinforcement to the tower would be cost prohibitive. In discussions, staff asked General Communications to investigate the feasibility of moving the remaining project to Plant Two, located at 1220 Plainfield Road, so as not to lose all potential revenue associated with this project. After several months of testing and design, this location did meet the requirements of General Communications.

#### Exhibit 1

The Property

SITE NAME: PLANT NO. 2 SITE NUMBER: TBD

1220 PLAINFIELD RD DARIEN, IL 60561

**AERIAL MAP** 

THIS FACILITY SHALL MEET OR EXCEED ALL FAA AND FCC REGULATORY REQUIREMENTS

**UNDERGROUND SERVICE ALERT** OHIO UTILITY PROTECTION SERVICE 1.800.362.2764

#### SITE ADDRESS:

1220 PLAINFIELD RD DARIEN, IL 60561

USE: WATER TANK

#### **GEOGRAPHIC COORDINATES:**

LATITUDE: 41° 44' 58.6458" N 41.749624° N LONGITUDE: 87° 58' 33.7650" W -87.976046° W GROUND ELEVATION: 763 FT.

#### ZONING AND BUILDING PERMIT:

ZONING JURISDICTION: CITY OF DARIEN PARCEL ID: 0928402020 ZONING CLASSIFICATION: E

WATER SUPPLY: NONE WASTE WATER: NONE

#### BUILDING CODE & STANDARDS

2009 INTERNATIONAL BUILDING CODE

|                           | PROJECT DESCRIPTION                                  |            | SHEET INDEX                                       |      |          |     |  |  |
|---------------------------|------------------------------------------------------|------------|---------------------------------------------------|------|----------|-----|--|--|
| PROPOSED PROJECT INCLUDES |                                                      | SHT<br>NO: | DESCRIPTION:                                      | REV: | DATE:    | BY: |  |  |
|                           | INSTALLATION OF (2) PROPOSED MICROWAVE DISHES        |            | TITLE SHEET, VICINITY MAP AND GENERAL INFORMATION | Α    | 02-24-14 | SEK |  |  |
|                           | PROJECT NOTES                                        | C-1        | SITE PLAN                                         | Α    | 02-24-14 | SEK |  |  |
|                           | 1. THE FACILITY IS UNMANNED.                         |            | TOWER ELEVATION                                   | Α    | 02-24-14 | SEK |  |  |
|                           | 2. A TECHNICIAN WILL VISIT THE SITE APPROXIMATELY    |            | MICROWAVE SCHEDULE & MOUNT DETAILS                | Α    | 02-24-14 | SEK |  |  |
|                           | ONCE A MONTH FOR ROUTINE INSPECTION AND MAINTENANCE. | C-3        | MOUNT DETAILS                                     | Α    | 02-24-14 | SEK |  |  |
|                           | 3. THE PROJECT WILL NOT RESULT IN ANY SIGNIFICANT    | E-1        | ELECTRICAL SITE PLAN & SINGLE LINE                | Α    | 02-24-14 | SEK |  |  |
|                           | LAND DISTURBANCE OR EFFECT OF STORM WATER DRAINAGE   |            | GROUNDING SCHEMATIC DIAGRAM                       | Α    | 02-24-14 | SEK |  |  |
|                           | 4. NO SANITARY SEWER, POTABLE WATER, OR TRASH        |            | GENERAL NOTES                                     | Α    | 02-24-14 | SEK |  |  |
| DISPOSAL IS REQUIRED.     |                                                      |            |                                                   |      |          |     |  |  |