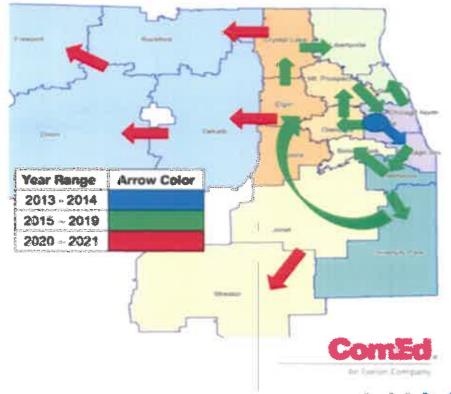

### ComEd Price to Compare January 2010 to February 2014

| Smart Mete                 | er Deployment |
|----------------------------|---------------|
| Schedule,                  | Darien: 2017  |
| lanwood Heights, La Grange |               |

| 2013      | Brookfield, Harwood Heights, La Grange<br>Park, Norridge, North Riverside, River Grovs<br>Riverside, Schiller Park                                                                                                                                                                                                                    |
|-----------|---------------------------------------------------------------------------------------------------------------------------------------------------------------------------------------------------------------------------------------------------------------------------------------------------------------------------------------|
| 2013-2014 | Forest Fark                                                                                                                                                                                                                                                                                                                           |
| 2014      | tivestchester                                                                                                                                                                                                                                                                                                                         |
| 2018      | Carol Stream, Elmburst, Olen Ellyn, Glendsle<br>Heights, flasce, Lombard, Villa Park,<br>Warrenville, Wast Chicago, Wood Dale                                                                                                                                                                                                         |
| 2015-2016 | Barrington, Deer Park, Fox River Grove,<br>Inverness, Lake Barrington, Mount Prospect,<br>Palating Township, South Barrington                                                                                                                                                                                                         |
| 2015-2018 | Hanover Tewnship                                                                                                                                                                                                                                                                                                                      |
| 2015-2020 | Lake Zunch                                                                                                                                                                                                                                                                                                                            |
| 2016-2017 | Oak Forest, Orland Park, Orland Township,<br>Palos Forghts, Palos Hills, Palos Park, South<br>Holland, Tinley Park                                                                                                                                                                                                                    |
| 201/      | Arcma Park, Benfield, Bourbonnala, Bradley, Chicago Heights, Clarendon Hills. Countryside, Darren, Flossmoor, Clemwood, Grant Park, Herscher, Hinsdale, Justice, Kankakee, Kankakee County, Lansing, Liele, Manteno, Momence, Olympia Fields, Park Forest, Sammons Point, South Chicago Heights, St Anne, Sun River Terrace, Thomston |
| 2017-2018 | Crest Hill, Hoffman Estates, Menhatten,<br>Mohens, Morris, New Lenox                                                                                                                                                                                                                                                                  |
| 2018      | Elburn, Gilberts, Handver Park, Montgomery,<br>North Autora, Oswego, Pingree Crove, South<br>Elgin, Super Crove, West Dundee, Yorkville                                                                                                                                                                                               |
| 2018-2019 | Cary, Crystal Lake, Island Lake, Morion<br>Grove, Praine Grove                                                                                                                                                                                                                                                                        |
| 2018-2021 | Harnpshira                                                                                                                                                                                                                                                                                                                            |
| 2019-2020 | Fox Lake, Curnee, Hawthern Woods,<br>Libertyville, Mundelein, North Chicago,<br>Round Lake Beach, Round Lake Park,<br>Warren Township, Zion                                                                                                                                                                                           |
| 2020-2021 | Selvidere, Belvidere Township, Harvard                                                                                                                                                                                                                                                                                                |
| 2021      | Swight, Essex, Reddick, Sycamore                                                                                                                                                                                                                                                                                                      |