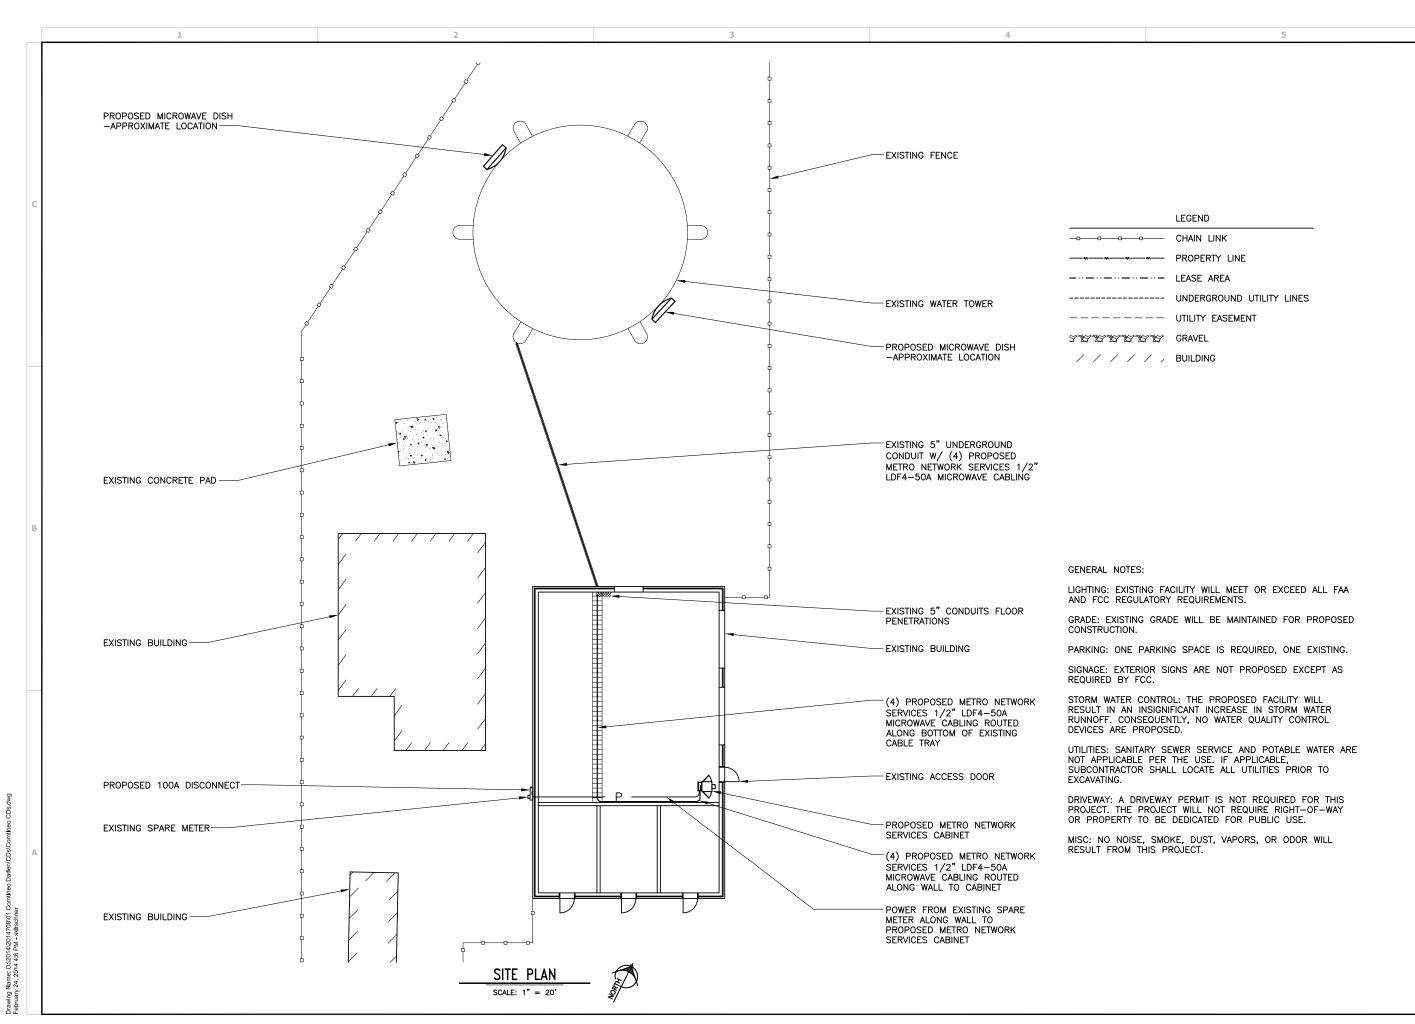

#### **ISSUE STATEMENT**

A resolution authorizing the City Administrator to execute the First Amendment to Structure Lease Agreement with General Communications dated May 16, 2013, to allow General Communications to locate a wireless dish project on the Darien Water Tank located at 1220 Plainfield Road.

#### **BACKGROUND/HISTORY**

The City of Darien entered into an agreement with General Communications on May 16, 2013 to locate a total of three microwave dishes, consisting of two "projects" on the original communications tower located at 1041 S. Frontage Road. The agreement called for a \$50,000 initial capital payment and an \$8,000 monthly rental. During the due diligence and development phase with another company constructing another project, it was determined the tower could not structurally accommodate this project. General Communications investigated options to reinforce the tower to make it stronger, but in the meantime identified a way to make one of the projects work without this location. They also found additional reinforcement to the tower would be cost prohibitive. In discussions, staff asked General Communications to investigate the feasibility of moving the remaining project to Plant Two, located at 1220 Plainfield Road, so as not to lose all potential revenue associated with this project. After several months of testing and design, this location did meet the requirements of General Communications.

- (a) Landlord hereby leases to Tenant a portion of the Property consisting of:
  - (i) ground area space of approximately 12 square feet for Tenant's equipment shelter ("Equipment Space") and
  - (ii) vertical space on the Tower ("Antenna Space"), together with such easements as are necessary for installation, operation and maintenance of Tenant's antennas as described on attached Exhibit 2; and
  - (iii) those certain areas where Tenant's conduits, wires, cables, cable trays and other necessary connections are located between the Equipment Space and the Antenna Space, and between the Equipment Space and the electric power, telephone, and fuel sources for the Property (hereinafter collectively referred to as "Connections"). Landlord agrees that Tenant shall have the right to install Connections between Tenant's equipment in the Equipment Space and Antenna Space; and between Tenant's equipment in the Equipment Space and the electric power, telephone, and fuel sources for the Property, and any other improvements. Landlord further agrees that Tenant shall have the non-exclusive right for ingress and egress to the Premises (as hereinafter defined), seven (7) days a week, twenty-four (24) hours a day, on foot or motor vehicle, including trucks, over such portion of the Premises as may be designated by the Landlord extending from the nearest public right-of-way to the Premises, together with the right to install, replace and maintain utility wires, poles, cables, conduits, pipes and other necessary connections over or along any right-of-way extending from the aforementioned public right-of-way to the Premises. Notwithstanding the foregoing, Tenant, to the extent feasible, shall locate all wires, conduits and cables on existing poles extending from the roadway into Landlord's Property. The Equipment Space, Antenna Space, Connections, Access, and Right-of-Way are hereinafter collectively referred to as the "Premises"."
- 4. The parties acknowledge that Tenant did not receive an irrevocable Notice to Proceed to install its antennas and other equipment in and on the Original Site. Accordingly, the parties have agreed to extend the commencement date of the Initial Term, as provided in Section 3(a) of the Structure Lease, from June 1, 2013 until the first day of the month following the date on which an irrevocable Notice to Proceed is issued for the installation of the antennas and other equipment described on **Exhibit 2** to this First Amendment (the "**Revised Commencement Date**"). The Initial Term of the Structure Lease is subject to extension for the Extension Terms as provided in Article 3 of the Structure Lease.
- 5. The monthly Rent payable during the Initial Term of the Structure Lease is hereby reduced from eight thousand and No/100 Dollars (\$8,000.00) to four thousand and No/100 Dollars (\$4,000.00), which reduction in monthly Rent is effective automatically. Tenant has previously paid rent under the Structure Lease from July through October 2013 in the aggregate amount of \$32,000.00. Landlord and Tenant agree that this \$32,000 shall be applied as follows:

#### Exhibit 1

The Property

SITE NAME: PLANT NO. 2 SITE NUMBER: TBD

1220 PLAINFIELD RD DARIEN, IL 60561

**AERIAL MAP** 

THIS FACILITY SHALL MEET OR EXCEED ALL FAA AND FCC REGULATORY REQUIREMENTS

**UNDERGROUND SERVICE ALERT** OHIO UTILITY PROTECTION SERVICE 1.800.362.2764