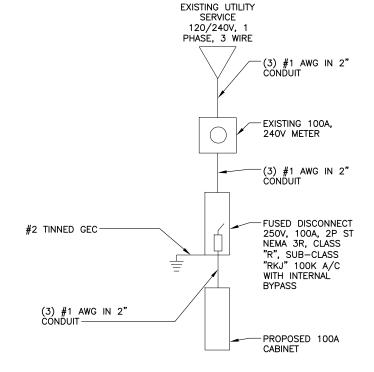

#### ONE LINE DIAGRAM

SCALE: N.T.S.

ELECTRICAL SITE PLAN

SCALE: N.T.S.

520 South Main Str Akron, OH 44: 330.572.2100 Fax 330.572.21 Copyright, Glaus, Pyle, Schomer, Burns & DeHaven, Inc. 2

| DESCRIPTION | 02/21/14 SSUED FOR 90% REVIEW | 02/24/14 REVISED PER COMMENTS |  |  |  |  |
|-------------|-------------------------------|-------------------------------|--|--|--|--|
| REV. DATE   | 02/21/14                      | 02/24/14                      |  |  |  |  |
| REV.        | Α                             | В                             |  |  |  |  |