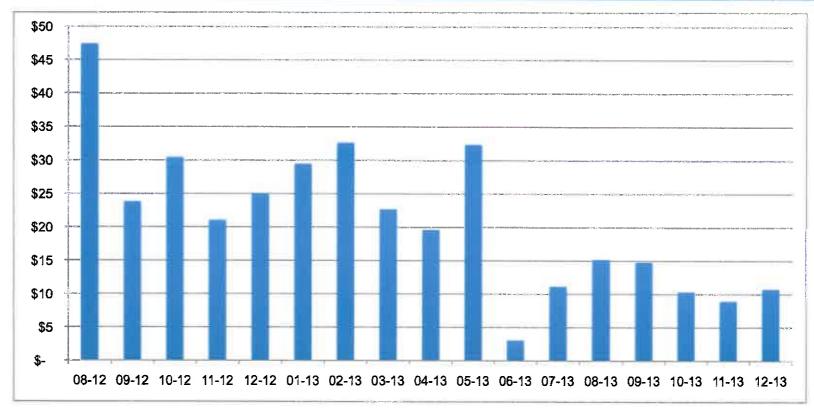

# Average Account Monthly Spend (blue) vs. Savings (red)

Average Household savings, 17 months: \$359

#### **BACKGROUND/HISTORY**

In 2012 Darien residents approved a referendum authorizing the City to operate an opt-out aggregation program to reduce electric pricing for residential customers. The City of Darien acted quickly and secured an exceptional two year rate through NIMEC with Direct Energy, saving residents \$2,300,000 over the first 14 months of the program. This was done by achieving a lower rate than is provided through ComEd's required rate system.

WHEREAS over 7,200 residences and small businesses were originally enrolled in the program, and the aggregate savings for the first 14 months of the program have totaled \$329/household and \$2,300,000 throughout the entire community; and