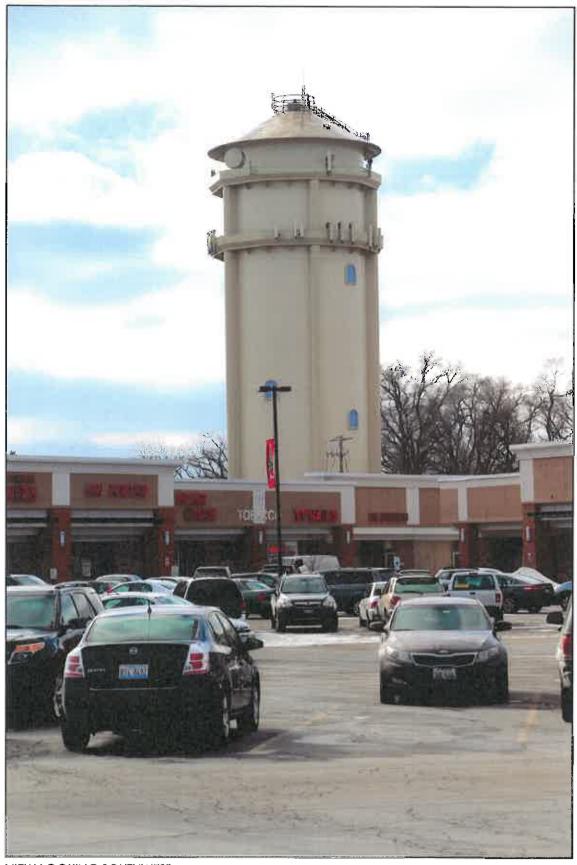

#### **ISSUE STATEMENT**

A resolution authorizing the City Administrator to execute the First Amendment to Structure Lease Agreement with General Communications dated May 16, 2013, to allow General Communications to locate a wireless dish project on the Darien Water Tank located at 1220 Plainfield Road.

#### **BACKGROUND/HISTORY**

The City of Darien entered into an agreement with General Communications on May 16, 2013 to locate a total of three microwave dishes, consisting of two "projects" on the original communications tower located at 1041 S. Frontage Road. The agreement called for a \$50,000 initial capital payment and an \$8,000 monthly rental. During the due diligence and development phase with another company constructing another project, it was determined the tower could not structurally accommodate this project. General Communications investigated options to reinforce the tower to make it stronger, but in the meantime identified a way to make one of the projects work without this location. They also found additional reinforcement to the tower would be cost prohibitive. In discussions, staff asked General Communications to investigate the feasibility of moving the remaining project to Plant Two, located at 1220 Plainfield Road, so as not to lose all potential revenue associated with this project. After several months of testing and design, this location did meet the requirements of General Communications.