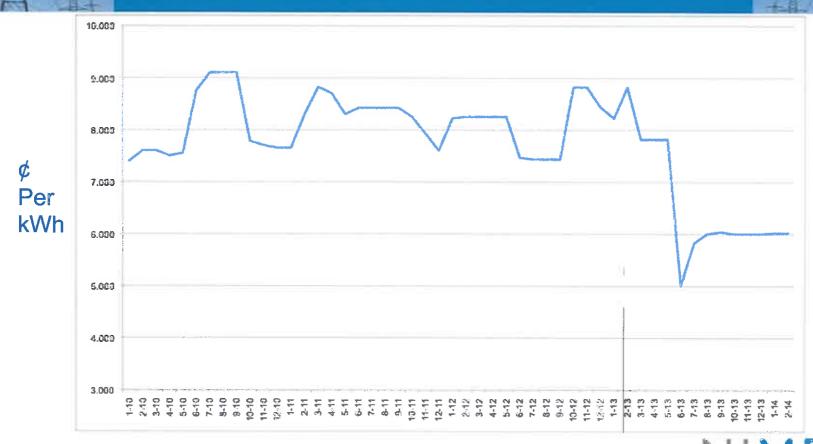

# Darien Aggregation Program

- Fixed 4.540¢ per kWh, a 25% savings vs.
   Current ComEd rate of 6.023 ¢ per kWh
- Term through July 2014
- No Early Termination Fee
- Residents may still enroll by calling Direct Energy at 866-803-4618

The two year rate will expire in June 2014. Energy prices have gone up since the original aggregation, and it is possible the ComEd rate may be lower than upcoming bids. The City of Darien could formulate a bid that secures a rate, but allows the City to revert to ComEd rates at any time, eliminating risk of higher payments.