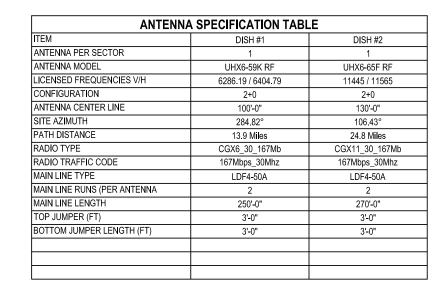

#### RECITALS:

- A. Pursuant to that certain Structure Lease Agreement executed by Landlord and Tenant on or about May 16, 2013 (the "Structure Lease") by and between Landlord and Tenant, Landlord demised and leased to Tenant the Premises, which is comprised of the Equipment Space, the Antenna Space, Connections, Access, and Right of Way (as each of such terms are defined in the Structure Lease) at the property commonly known as 1041 Frontage Road, Darien, Illinois (the "Original Site").
- B. Landlord and Tenant have agreed, among other things, to relocate the Premises from the Original Site to a new location at 1220 Plainfield Road, Darien, Illinois on which the Darien Water Tank Plant #2 is located.
- C. The Structure Lease originally contemplated three antennas and Tenant has agreed that, under the Structure Lease, as revised by this First Amendment, will have only two antennas. The Structure Lease also originally contemplated a custom dual dish tower mount which Tenant has removed, under the Structure Lease, as revised by this First Amendment.
- D. Landlord and Tenant desire to amend the Structure Lease in the manner provided below.