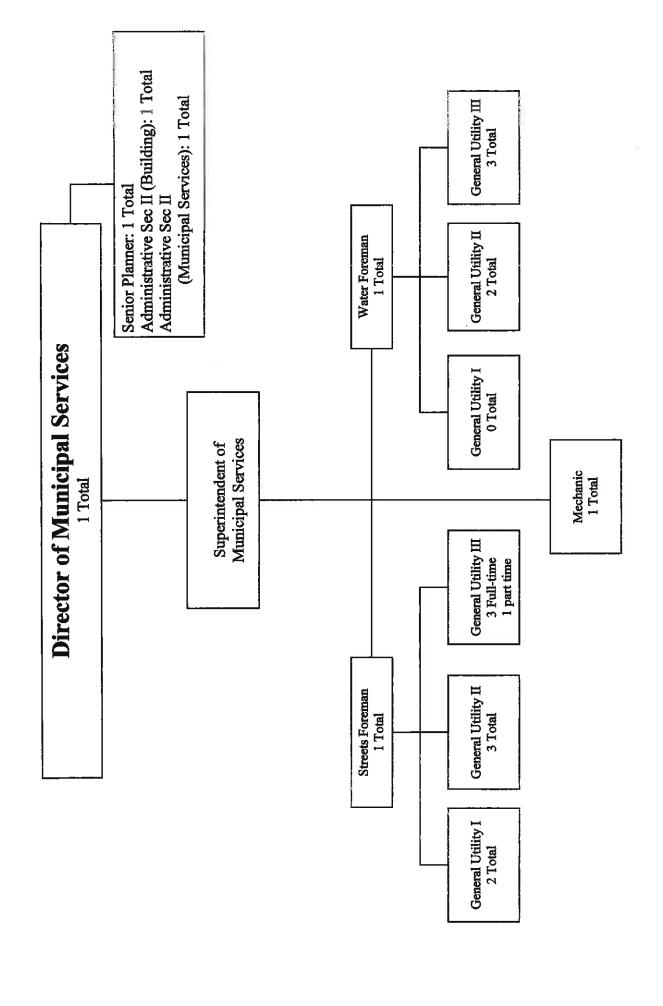

| SPECIAL REVENUE FUNDS                                     |    |
|-----------------------------------------------------------|----|
| Special Revenue Funds                                     | 56 |
| Special Revenue Funds Summary                             | 57 |
| Motor Fuel Tax (MFT) Fund Budget – spreadsheet summary    | 58 |
| Motor Fuel Tax (MFT) Fund Budget – expenditure analysis   | 59 |
| Special Service Area #1 Fund Budget - spreadsheet summary | 61 |
| SUPPLEMENTAL INFORMATION                                  |    |
| Organizational Charts                                     | 62 |
| Staffing Levels                                           | 65 |
| Pay Ranges & Job Classifications                          | 66 |
| Pay Range & Step Schedule                                 | 67 |
|                                                           |    |

<u>MUNICIPAL SERVICES - STREETS DIVISION</u> - The Street division is responsible for maintenance and repairs to the City's streets, storm sewers, catch basins and street lights; as well as plowing snow, mowing the rights-of-way, and maintaining and repairing the City's fleet of vehicles and equipment.