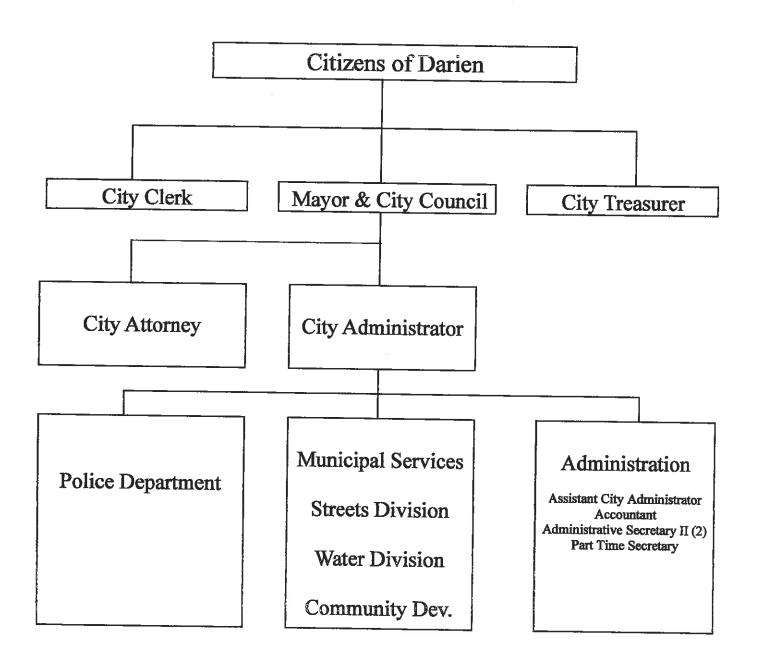

| SPECIAL REVENUE FUNDS                                     |    |
|-----------------------------------------------------------|----|
| Special Revenue Funds                                     | 56 |
| Special Revenue Funds Summary                             | 57 |
| Motor Fuel Tax (MFT) Fund Budget – spreadsheet summary    | 58 |
| Motor Fuel Tax (MFT) Fund Budget – expenditure analysis   | 59 |
| Special Service Area #1 Fund Budget - spreadsheet summary | 61 |
| SUPPLEMENTAL INFORMATION                                  |    |
| Organizational Charts                                     | 62 |
| Staffing Levels                                           | 65 |
| Pay Ranges & Job Classifications                          | 66 |
| Pay Range & Step Schedule                                 | 67 |
|                                                           |    |