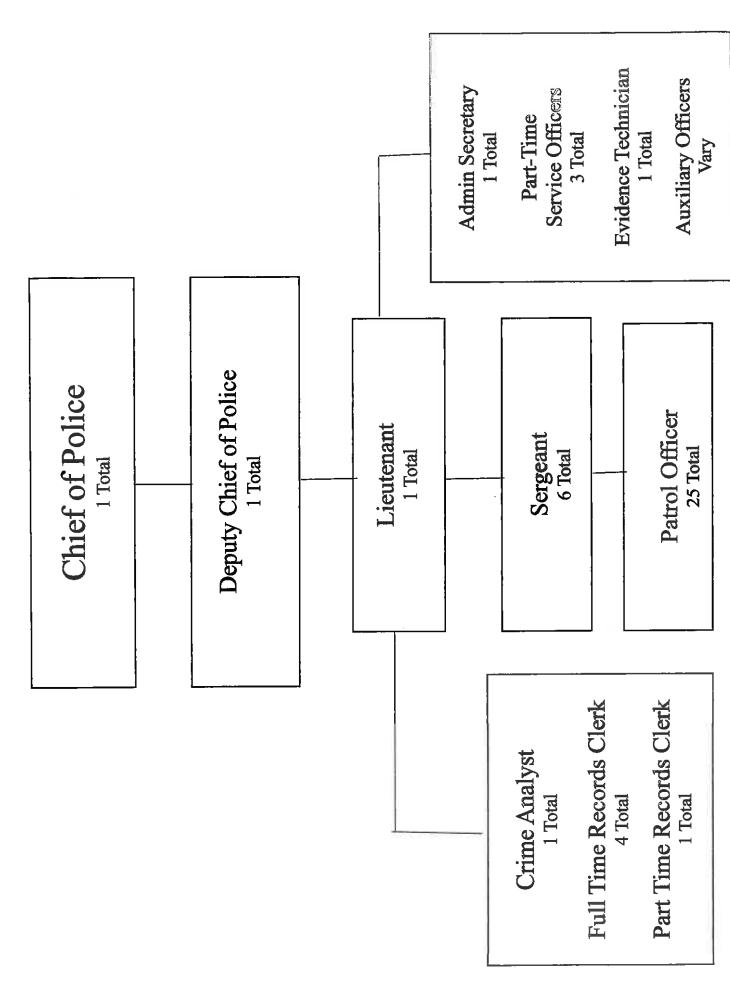

| SPECIAL REVENUE FUNDS                                     |    |
|-----------------------------------------------------------|----|
| Special Revenue Funds                                     | 56 |
| Special Revenue Funds Summary                             | 57 |
| Motor Fuel Tax (MFT) Fund Budget – spreadsheet summary    | 58 |
| Motor Fuel Tax (MFT) Fund Budget – expenditure analysis   | 59 |
| Special Service Area #1 Fund Budget - spreadsheet summary | 61 |
| SUPPLEMENTAL INFORMATION                                  |    |
| Organizational Charts                                     | 62 |
| Staffing Levels                                           | 65 |
| Pay Ranges & Job Classifications                          | 66 |
| Pay Range & Step Schedule                                 | 67 |
|                                                           |    |

<u>POLICE</u> - The Police Department is the largest Department in the City. The Department is the City's law enforcement agency, providing traffic control and enforcement, crime prevention services, patrol, investigation, records and short-term incarceration.