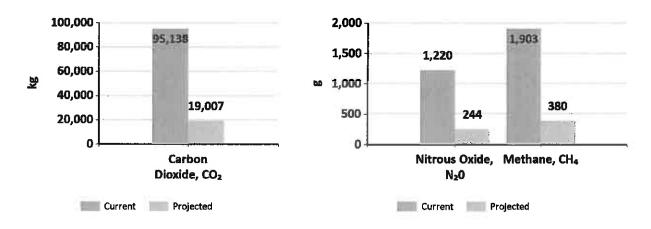

--------------|---------|---------------------------------|
| Carbon Dioxide, CO <sub>2</sub> (kg) | 95,138               | 19,007                 | 76,131  | Greenhouse Gas, Global Warming  |
| Nitrous Oxide, N <sub>2</sub> O (g)  | 1,220                | 244                    | 976     | Greenhouse Gas, Global Warming  |
| Methane, CH <sub>4</sub> (g)         | 1,903                | 380                    | 1,523   | Greenhouse Gas, Global Warming  |
| Nitrogen Oxides, NOx (g)             | 83,234               | 16,628                 | 66,606  | Smog, Acid rain, Global Warming |
| Sulfur Oxides, SOx (g)               | 180,022              | 35,964                 | 144,058 | Acid rain                       |

1. Average emission rates per kWh are based on estimates from eGrid 2012







1. Average emission rates per kWh are based on estimates from eGrid 2012



# Appendix

### Schedules

| Schedule Name Description | Hours/Year |
|---------------------------|------------|
| Continuous (24x7)         | 8,760      |
| Default Lighting Schedule | 2,868      |

Attachment D



Thursday, May 4, 2017

City of Darien Dan Gombac 1702 Plainfield Road Darien, IL 60561

Dear Dan Gombac & City of Darien

Lakeshore Lighting, LLC is extending this letter to you in regards to the City of Darien LED Lighting Upgrade Proposal for the City Hall & Police Department.

Of the three bids, we would recommend that the City of Darien moves forward with the Powerf Energy Solutions Purpeal as it is the lowest cost out of pocket to the City. With all (3) Proposals, the City of Darien is only r