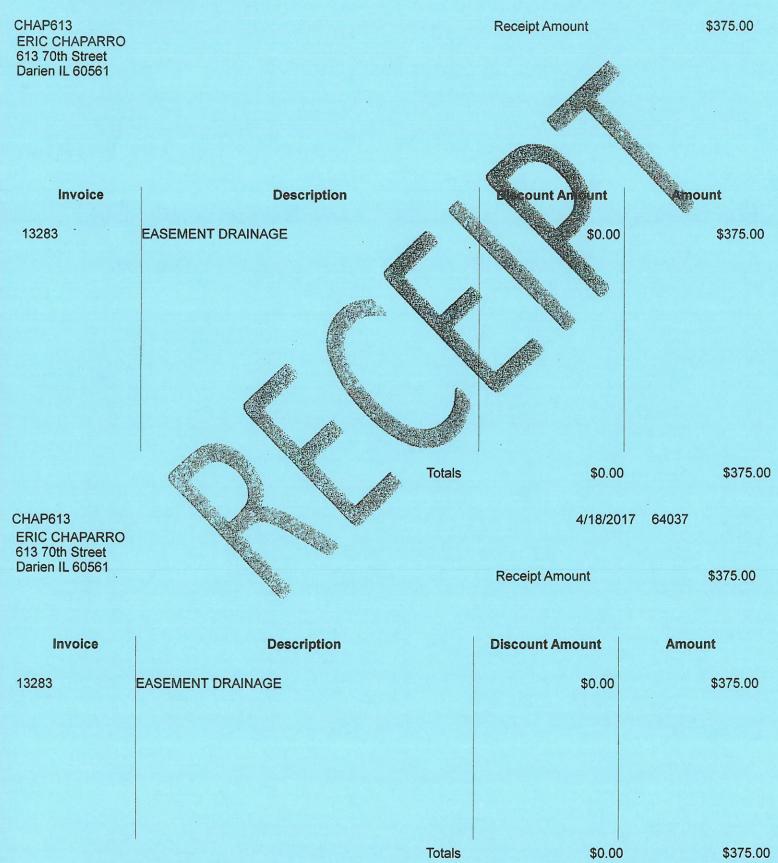

Agenda — May 15, 2017 Page 2

- 12. Treasurer's Report
  - A. Warrant Number <u>16-17-26</u>
  - B. Warrant Number <u>17-18-02</u>
- 13. Standing Committee Reports
- 14. Questions and Comments Agenda Related (This is an opportunity for the public to make comments or ask questions on any item on the Council's Agenda – 3 Minute Limit Per Person)
- 15. Old Business
- 16. Consent Agenda
- 17. New Business
  - A. Consideration of a Motion to Approve Authorizing the Purchase of One (1) New Server and Installation in an Amount not to Exceed \$25,000.00 from Our Current IT Provider AIS
  - B. Consideration of a Motion to Approve a Resolution Accepting a <u>Storm Sewer</u> <u>Easement from the Following Properties: 613 70<sup>th</sup> Street PIN 09-22-407-013 and 617 70<sup>th</sup> Street – PIN 09-22-407-012</u>
  - C. Consideration of a Motion to Approve a Resolution Authorizing the Mayor and City Clerk a Private Property-Development <u>Storm Water Management</u> <u>Assistance Project for 613 and 617 70<sup>th</sup> Street</u> with J&R Landscaping and Tree Services in an Amount not to Exceed \$9,442
  - D. Consideration of a Motion to Approve <u>a Resolution Authorizing the Mayor to</u> <u>Accept a Proposal from Lake Shore Lighting</u> for the Removal of the Existing Interior Lighting of the City Hall Complex and Purchase and Installation of New Energy Saving Fixtures at a Cost not to Exceed \$67,461
- Questions, Comments and Announcements General (This is an opportunity for the public to make comments or ask questions on any issue 3 Minute Limit Per Person)
- 19. Adjournment