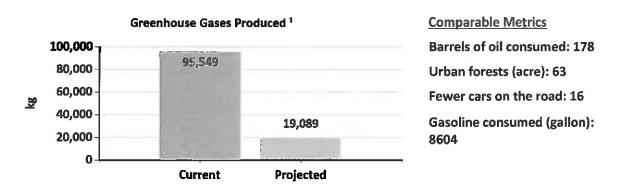

----------|---------|---------------------------------|
| Carbon Dioxide, CO <sub>2</sub> (kg) | 95,138               | 19,007                 | 76,131  | Greenhouse Gas, Global Warming  |
| Nitrous Oxide, N <sub>2</sub> O (g)  | 1,220                | 244                    | 976     | Greenhouse Gas, Global Warming  |
| Methane, CH <sub>4</sub> (g)         | 1,903                | 380                    | 1,523   | Greenhouse Gas, Global Warming  |
| Nitrogen Oxides, NOx (g)             | 83,234               | 16,628                 | 66,606  | Smog, Acid rain, Global Warming |
| Sulfur Oxides, SOx (g)               | 180,022              | 35,964                 | 144,058 | Acid rain                       |

1. Average emission rates per kWh are based on estimates from eGrid 2012







1. Average emission rates per kWh are based on estimates from eGrid 2012



# Appendix

### Schedules

| Schedule Name Description | Hours/Year |
|---------------------------|------------|
| Continuous (24x7)         | 8,760      |
| Default Lighting Schedule | 2,868      |

Attachment D



Thursday, May 4, 2017

City of Darien Dan Gombac 1702 Plainfield Road Darien, IL 60561

Dear Dan Gombac & City of Darien

Lakeshore Lighting, LLC is extending this letter to you in regards to the City of Darien LED Lighting Upgrade Proposal for the City Hall & Police Department.

Of the three bids, we would recommend that the City of Darien moves forward with the Powerf Energy Solutions Purpeal as it is the lowest cost out of pocket to the City. With all (3) Proposals, the City of Darien is only respo