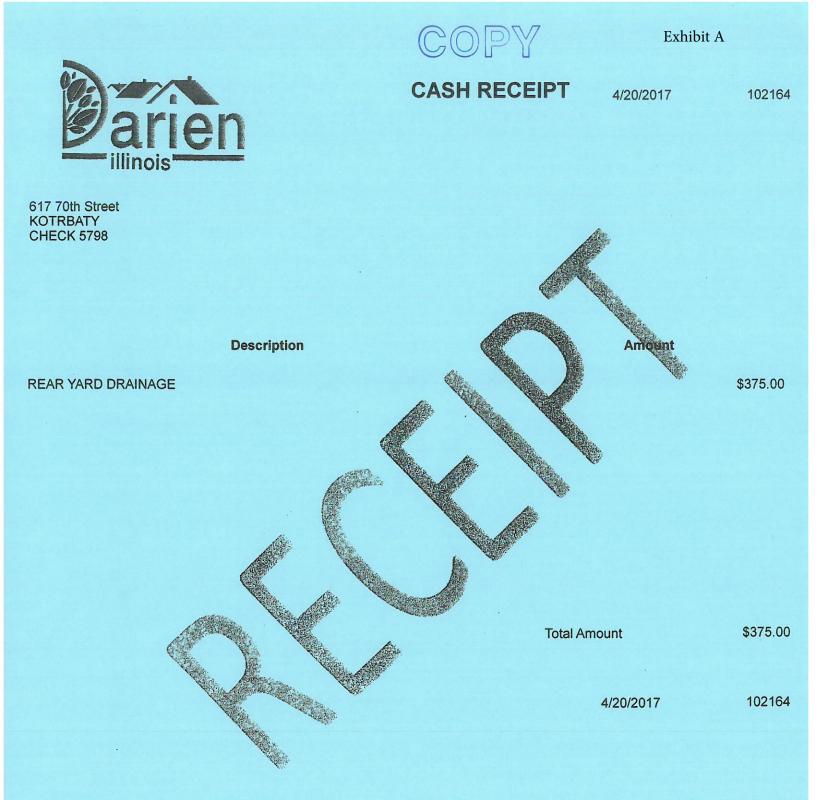

Agenda — May 15, 2017 Page 2

- 12. Treasurer's Report
  - A. Warrant Number <u>16-17-26</u>
  - B. Warrant Number <u>17-18-02</u>
- 13. Standing Committee Reports
- 14. Questions and Comments Agenda Related (This is an opportunity for the public to make comments or ask questions on any item on the Council's Agenda – 3 Minute Limit Per Person)
- 15. Old Business
- 16. Consent Agenda
- 17. New Business
  - A. Consideration of a Motion to Approve Authorizing the Purchase of One (1) New Server and Installation in an Amount not to Exceed \$25,000.00 from Our Current IT Provider AIS
  - B. Consideration of a Motion to Approve a Resolution Accepting a <u>Storm Sewer</u> <u>Easement from the Following Properties: 613 70<sup>th</sup> Street PIN 09-22-407-013 and 617 70<sup>th</sup> Street – PIN 09-22-407-012</u>
  - C. Consideration of a Motion to Approve a Resolution Authorizing the Mayor and City Clerk a Private Property-Development <u>Storm Water Management</u> <u>Assistance Project for 613 and 617 70<sup>th</sup> Street</u> with J&R Landscaping and Tree Services in an Amount not to Exceed \$9,442
  - D. Consideration of a Motion to Approve <u>a Resolution Authorizing the Mayor to</u> <u>Accept a Proposal from Lake Shore Lighting</u> for the Removal of the Existing Interior Lighting of the City Hall Complex and Purchase and Installation of New Energy Saving Fixtures at a Cost not to Exceed \$67,461
- Questions, Comments and Announcements General (This is an opportunity for the public to make comments or ask questions on any issue 3 Minute Limit Per Person)
- 19. Adjournment