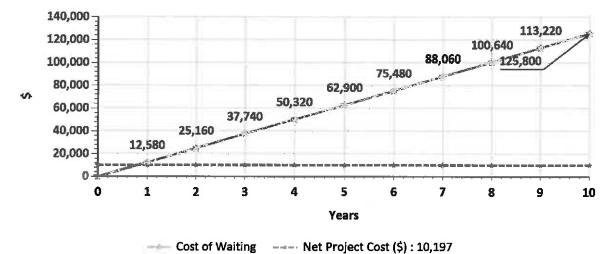

Agenda — May 15, 2017 Page 2

- 12. Treasurer's Report
  - A. Warrant Number <u>16-17-26</u>
  - B. Warrant Number <u>17-18-02</u>
- 13. Standing Committee Reports
- 14. Questions and Comments Agenda Related (This is an opportunity for the public to make comments or ask questions on any item on the Council's Agenda – 3 Minute Limit Per Person)
- 15. Old Business
- 16. Consent Agenda
- 17. New Business
  - A. Consideration of a Motion to Approve Authorizing the Purchase of One (1) New Server and Installation in an Amount not to Exceed \$25,000.00 from Our Current IT Provider AIS
  - B. Consideration of a Motion to Approve a Resolution Accepting a <u>Storm Sewer</u> <u>Easement from the Following Properties: 613 70<sup>th</sup> Street PIN 09-22-407-013 and 617 70<sup>th</sup> Street – PIN 09-22-407-012</u>
  - C. Consideration of a Motion to Approve a Resolution Authorizing the Mayor and City Clerk a Private Property-Development <u>Storm Water Management</u> <u>Assistance Project for 613 and 617 70<sup>th</sup> Street</u> with J&R Landscaping and Tree Services in an Amount not to Exceed \$9,442
  - D. Consideration of a Motion to Approve <u>a Resolution Authorizing the Mayor to</u> <u>Accept a Proposal from Lake Shore Lighting</u> for the Removal of the Existing Interior Lighting of the City Hall Complex and Purchase and Installation of New Energy Saving Fixtures at a Cost not to Exceed \$67,461
- Questions, Comments and Announcements General (This is an opportunity for the public to make comments or ask questions on any issue 3 Minute Limit Per Person)
- 19. Adjournment