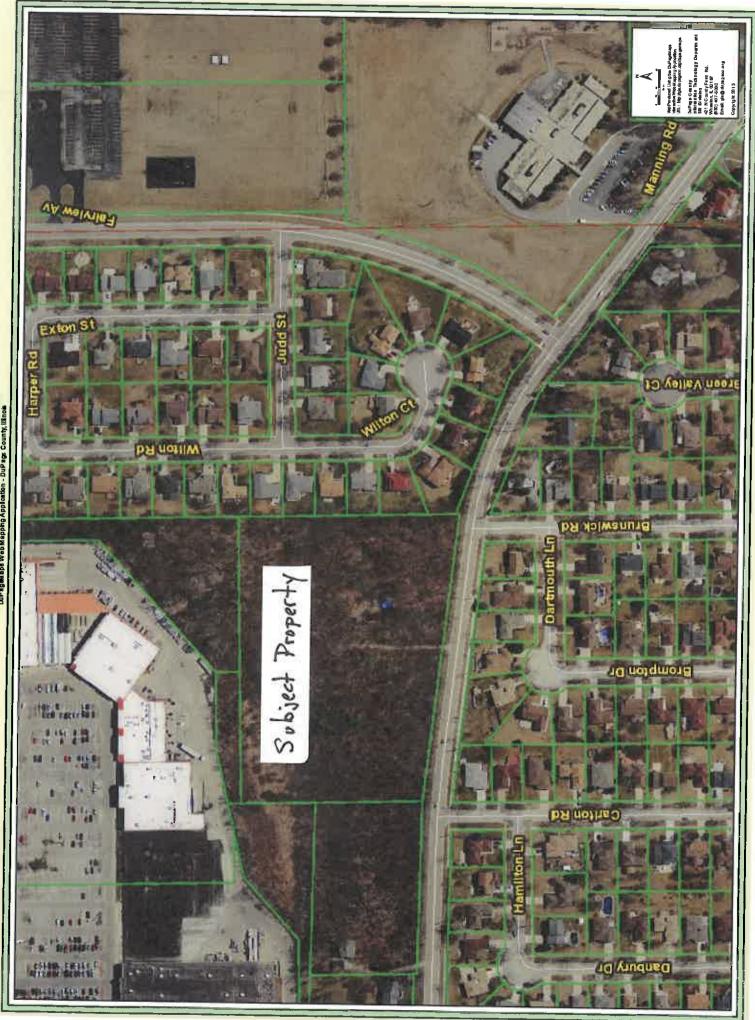

#### 17. New Business

- A. Consideration of a Motion to Approve <u>an Ordinance Levying Taxes for General</u> <u>and Special Corporate Purposes for the Fiscal Year</u> Commencing on the First Day of May, 2014, and Ending on the Thirtieth Day of April, 2015, for the City of Darien, Illinois
- B. Consideration of a Motion to Approve an Ordinance for the Levy and Assessment of Taxes for the Fiscal Year Beginning on the First Day of May, 2014, and Ending on the Thirtieth Day of April, 2015, in and for the City of Darien Special Service Area Number One Known as Tara Hill
- C. Consideration of a Motion to Approve <u>an Ordinance Rezoning Property from R-1</u> to R-2, Approving a Preliminary Plat of Subdivision, Preliminary Engineering, Variation From the Zoning Ordinance and Subdivision Regulations (PC 2014-09: Manning Woods Subdivision, 2100 Manning <u>Road</u>)
- Questions, Comments and Announcements General (This is an opportunity for the public to make comments or ask questions on any issue – 3 Minute Limit Per Person)
- 19. Adjournment