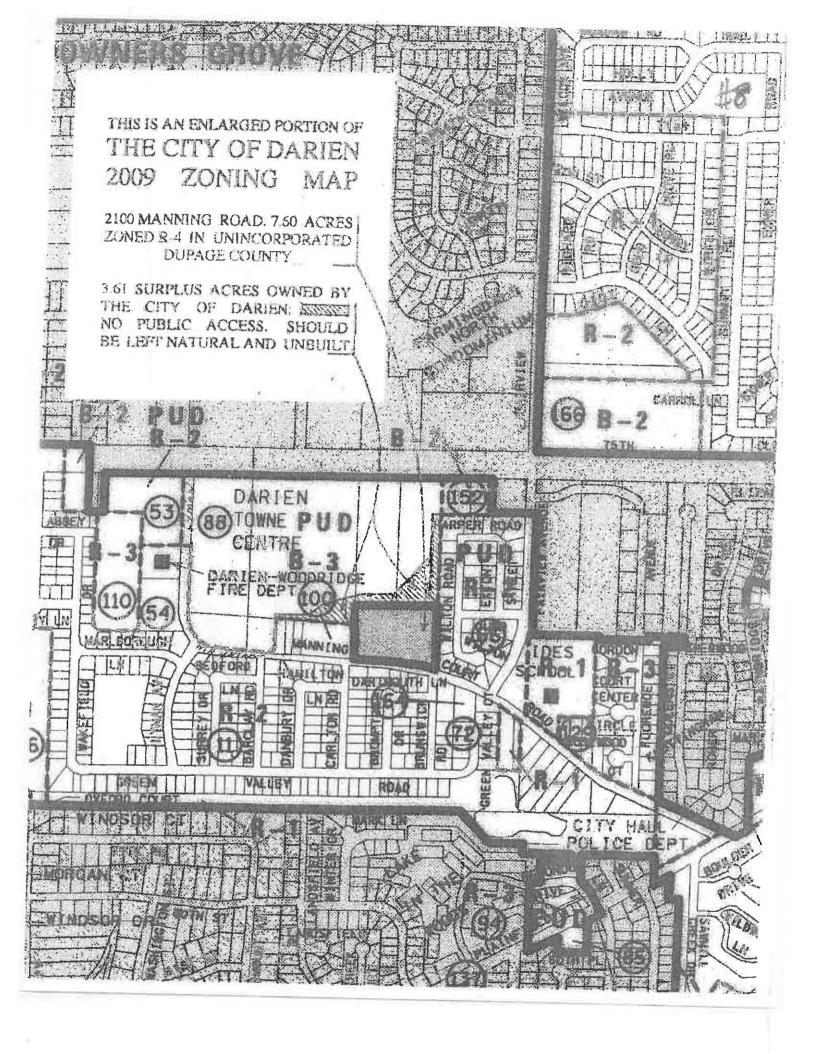

#### 17. New Business

- A. Consideration of a Motion to Approve <u>an Ordinance Levying Taxes for General</u> <u>and Special Corporate Purposes for the Fiscal Year</u> Commencing on the First Day of May, 2014, and Ending on the Thirtieth Day of April, 2015, for the City of Darien, Illinois
- B. Consideration of a Motion to Approve an Ordinance for the Levy and Assessment of Taxes for the Fiscal Year Beginning on the First Day of May, 2014, and Ending on the Thirtieth Day of April, 2015, in and for the City of Darien Special Service Area Number One Known as Tara Hill
- C. Consideration of a Motion to Approve <u>an Ordinance Rezoning Property from R-1</u> to R-2, Approving a Preliminary Plat of Subdivision, Preliminary Engineering, Variation From the Zoning Ordinance and Subdivision Regulations (PC 2014-09: Manning Woods Subdivision, 2100 Manning <u>Road</u>)
- Questions, Comments and Announcements General (This is an opportunity for the public to make comments or ask questions on any issue – 3 Minute Limit Per Person)
- 19. Adjournment