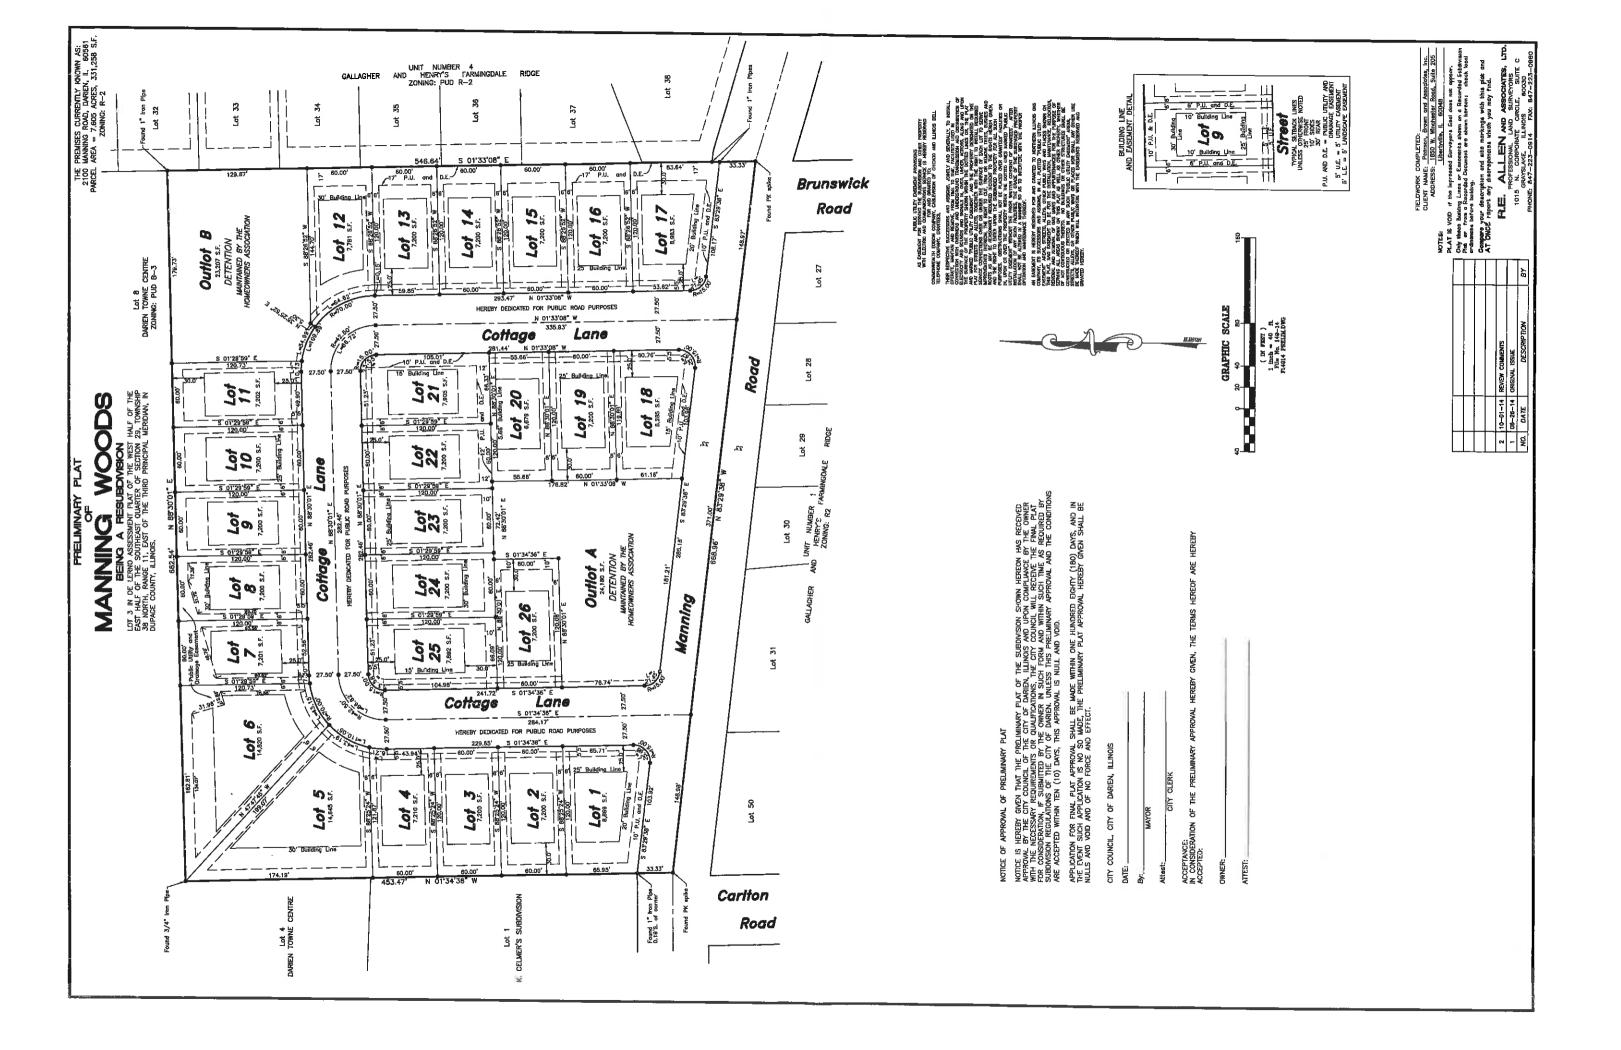

#### 17. New Business

- A. Consideration of a Motion to Approve <u>an Ordinance Levying Taxes for General</u> <u>and Special Corporate Purposes for the Fiscal Year</u> Commencing on the First Day of May, 2014, and Ending on the Thirtieth Day of April, 2015, for the City of Darien, Illinois
- B. Consideration of a Motion to Approve an Ordinance for the Levy and Assessment of Taxes for the Fiscal Year Beginning on the First Day of May, 2014, and Ending on the Thirtieth Day of April, 2015, in and for the City of Darien Special Service Area Number One Known as Tara Hill
- C. Consideration of a Motion to Approve <u>an Ordinance Rezoning Property from R-1</u> to R-2, Approving a Preliminary Plat of Subdivision, Preliminary Engineering, Variation From the Zoning Ordinance and Subdivision Regulations (PC 2014-09: Manning Woods Subdivision, 2100 Manning <u>Road</u>)
- Questions, Comments and Announcements General (This is an opportunity for the public to make comments or ask questions on any issue – 3 Minute Limit Per Person)
- 19. Adjournment