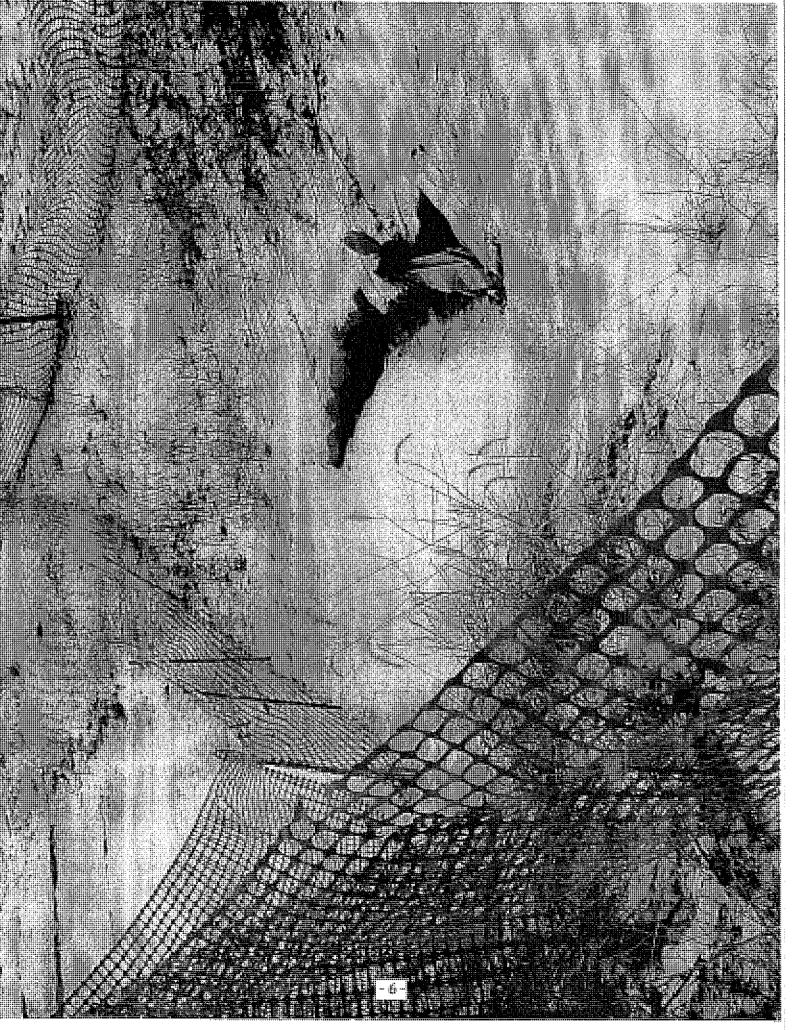

#### BACKGROUND

Earlier this year the staff had identified that the existing fabriform weir has collapsed and is in disrepair. See Attachment A. The fabriform is a concrete product that was poured in place in the form of pillows in 1986 and serves as a break from upstream storm water flow through the Sawmill Creek tributary. The collapse and the holes are a direct cause from a 10-inch abandoned farmer's field tile pipe that was discovered undemeath the fabriform. The abandoned pipe was not properly abandoned, therefore allowing storm water to enter the pipe upstream and cause undermining of the fabriform weir.