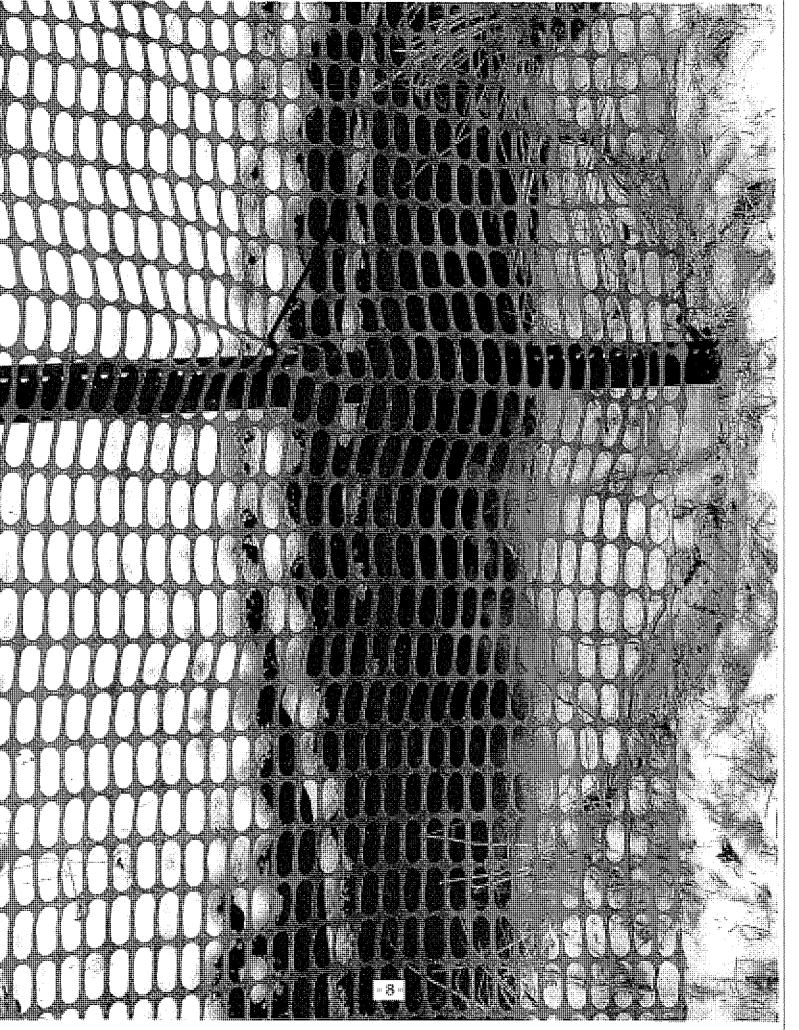

#### BACKGROUND

Earlier this year the staff had identified that the existing fabriform weir has collapsed and is in disrepair. See Attachment A. The fabriform is a concrete product that was poured in place in the form of pillows in 1986 and serves as a break from upstream storm water flow through the Sawmill Creek tributary. The collapse and the holes are a direct cause from a 10-inch abandoned farmer's field tile pipe that was discovered undemeath the fabriform. The abandoned pipe was not properly abandoned, therefore allowing storm water to enter the pipe upstream and cause undermining of the fabriform weir.

The staff has recently reviewed the as-built plan on file and has completed the following field work:

Jetting and Locating the Pipe Video Taping Exploratory Excavation Sealing the Abandoned Pipe

The staff and City Engineer have researched alternative products to replace the fabriform and have determined that the most economical and permanent solution would be a Rip Rap Stone. The construction would be performed by staff along with specified outsourced services and material as per the attached summary labeled as Attachment B. The scope of the maintenance would include the following:

Removal of the Existing Fabriform Installation of a Geotextile Blanket Placement of 6-12-inch Rip Rap Stone Restoration

The repair is considered maintenance and the City Engineer has confirmed that no additional permitting is required by any outside agencies, see Attachment C.