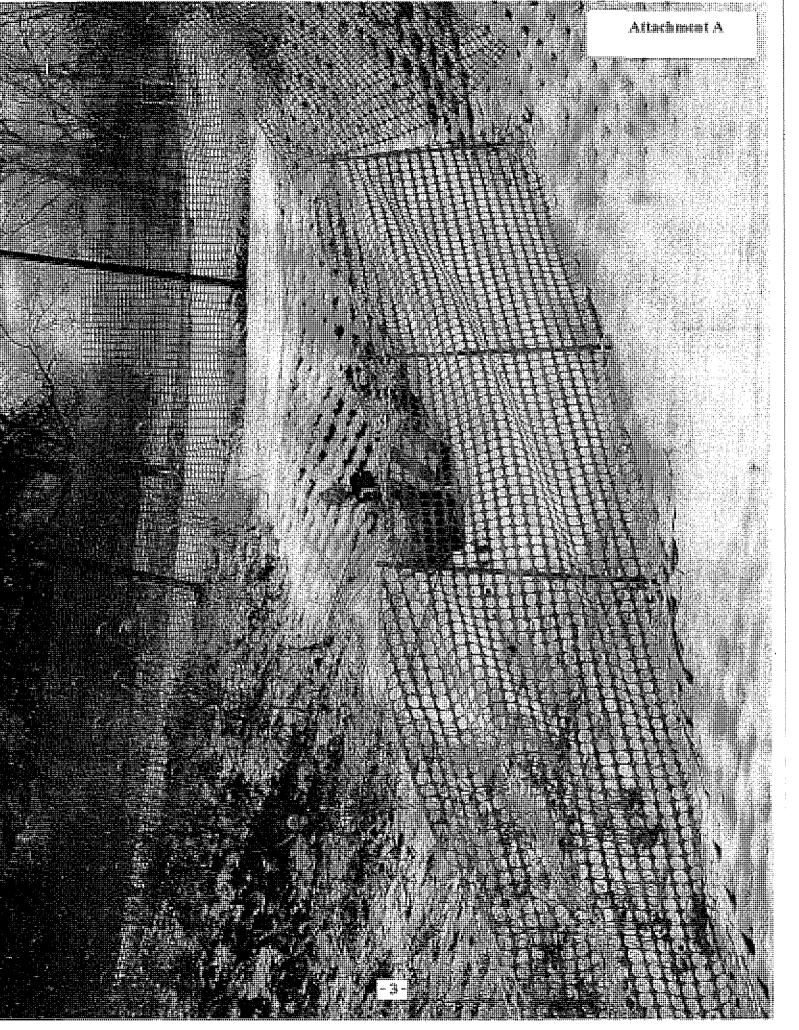

#### BACKGROUND

Earlier this year the staff had identified that the existing fabriform weir has collapsed and is in disrepair. See Attachment A. The fabriform is a concrete product that was poured in place in the form of pillows in 1986 and serves as a break from upstream storm water flow through the Sawmill Creek tributary. The collapse and the holes are a direct cause from a 10-inch abandoned farmer's field tile pipe that was discovered undemeath the fabriform. The abandoned pipe was not properly abandoned, therefore allowing storm water to enter the pipe upstream and cause undermining of the fabriform weir.