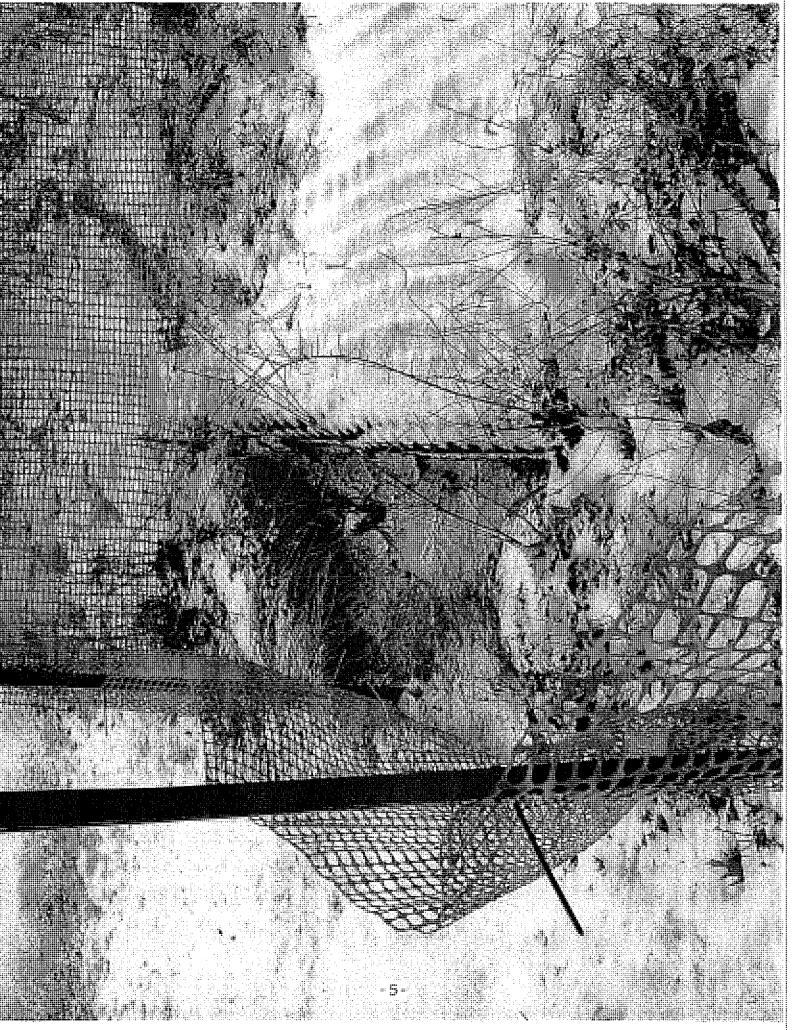

#### BACKGROUND

Earlier this year the staff had identified that the existing fabriform weir has collapsed and is in disrepair. See Attachment A. The fabriform is a concrete product that was poured in place in the form of pillows in 1986 and serves as a break from upstream storm water flow through the Sawmill Creek tributary. The collapse and the holes are a direct cause from a 10-inch abandoned farmer's field tile pipe that was discovered undemeath the fabriform. The abandoned pipe was not properly abandoned, therefore allowing storm water to enter the pipe upstream and cause undermining of the fabriform weir.