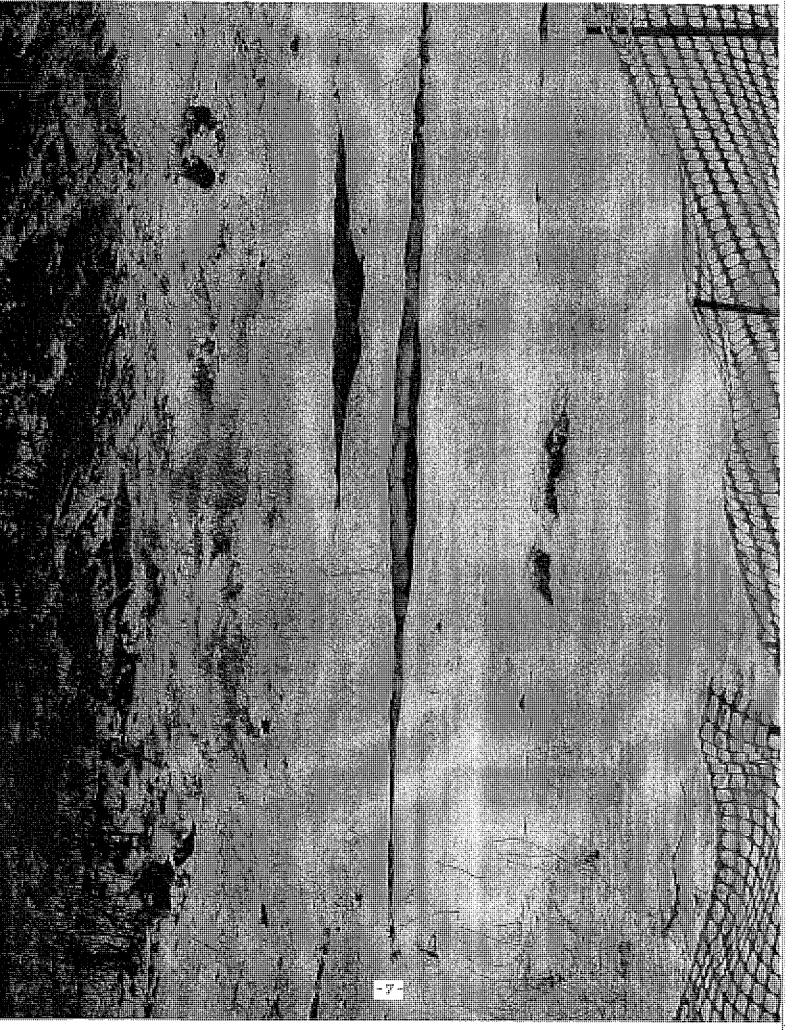

#### BACKGROUND

Earlier this year the staff had identified that the existing fabriform weir has collapsed and is in disrepair. See Attachment A. The fabriform is a concrete product that was poured in place in the form of pillows in 1986 and serves as a break from upstream storm water flow through the Sawmill Creek tributary. The collapse and the holes are a direct cause from a 10-inch abandoned farmer's field tile pipe that was discovered undemeath the fabriform. The abandoned pipe was not properly abandoned, therefore allowing storm water to enter the pipe upstream and cause undermining of the fabriform weir.

The staff has recently reviewed the as-built plan on file and has completed the following field work:

Jetting and Locating the Pipe Video Taping Exploratory Excavation Sealing the Abandoned Pipe

The staff and City Engineer have researched alternative products to replace the fabriform and have determined that the most economical and permanent solution would be a Rip Rap Stone. The construction would be performed by staff along with specified outsourced services and material as per the attached summary labeled as Attachment B. The scope of the maintenance would include the following:

Removal of the Existing Fabriform Installation of a Geotextile Blanket Placement of 6-12-inch Rip Rap Stone Restoration

The repair is considered maintenance and the City Engineer has confirmed that no additional permitting is required by any outside agencies, see Attachment C.