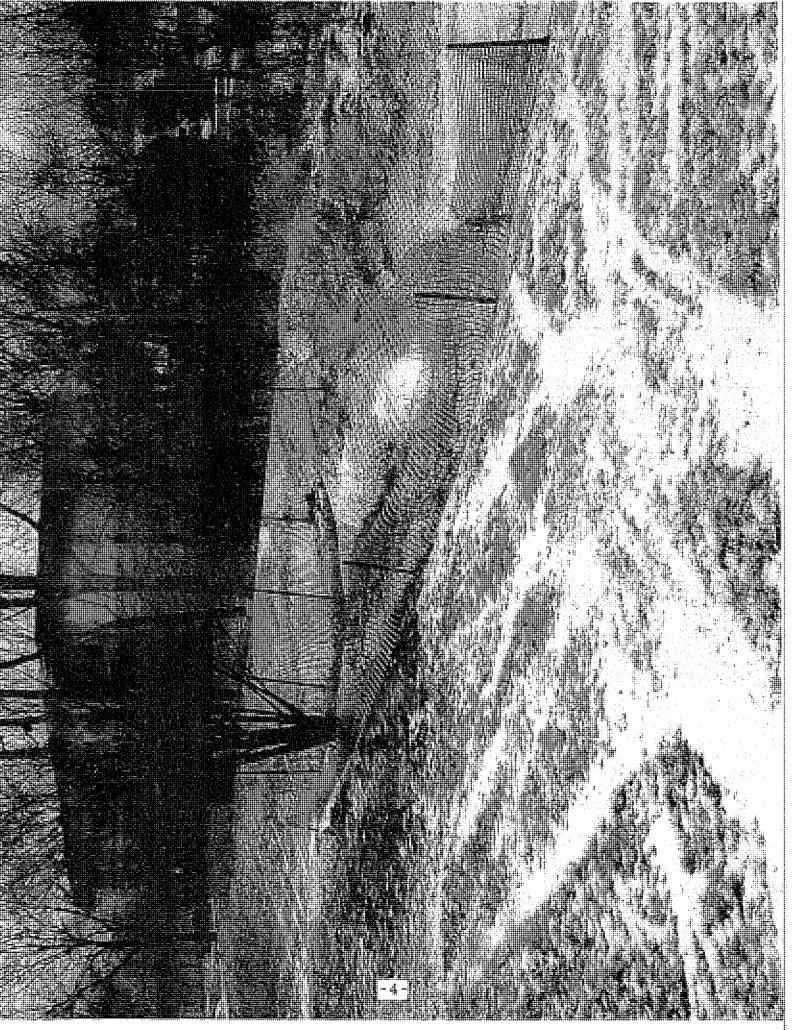

#### BACKGROUND

Earlier this year the staff had identified that the existing fabriform weir has collapsed and is in disrepair. See Attachment A. The fabriform is a concrete product that was poured in place in the form of pillows in 1986 and serves as a break from upstream storm water flow through the Sawmill Creek tributary. The collapse and the holes are a direct cause from a 10-inch abandoned farmer's field tile pipe that was discovered undemeath the fabriform. The abandoned pipe was not properly abandoned, therefore allowing storm water to enter the pipe upstream and cause undermining of the fabriform weir.