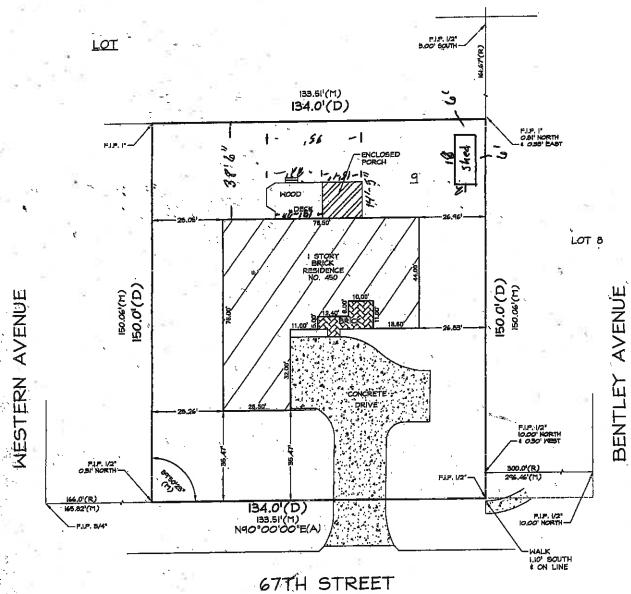

- EE. Consideration of a Motion to Approve a Resolution Approving a Contract for the <a href="2018 Sidewalk">2018 Sidewalk</a>, Apron and Curb and Gutter Removal and Replacement <a href="Program">Program</a> with Suburban Concrete, Inc., in an Amount not to Exceed \$620,317.50 and to Waive the Residential \$75.00 Permit Fee Application for Concrete Work
- FF. Consideration of a Motion Authorizing the Following Roadside Ditch Maintenance
  Projects: 1. Devonshire Knottingham Cir 2. Dale Rd 67<sup>th</sup> St to 68<sup>th</sup> St
  3. 71<sup>st</sup> St Richmond Ave to Clarendon Hills Rd 4. Eleanor Ave Plainfield
  Rd to Janet Ave
- GG. Consideration of a Motion to Approve a Resolution Authorizing the Mayor to Execute a Contract for the 2018 Roadside Ditch Maintenance Regrading Program Between the City of Darien and Scorpio Construction Corp. for the Layout and Replacement of Storm Sewer Pipes, and Structures and Grading in an Amount not to Exceed \$678,210.00
- HH. Consideration of a Motion to Approve a Resolution to Execute a Contract Extension for the 2018 Landscape Fertilization Program Between the City of Darien and Trugreen, LP for (5) Various Fertilizer Applications in an Amount not to Exceed \$20,290.00
- II. Consideration of a Motion to Approve a Resolution Authorizing the Mayor's Approval to Enter into a Three Year <u>Engineering Agreement with Christopher B. Burke Engineering</u> for Professional Services Related to a Controlled Wetland Management Burn And Vegetation Management at the Dale Road Basin in an Amount not to Exceed \$21,050
- JJ. Consideration of a Motion to Approve a Resolution Authorizing the Mayor to Execute an Intergovernmental Agreement with the County of DuPage for the Implementation of the National Pollutant Discharge Elimination System (NPDES) Program in the Des Plaines River and East Branch DuPage River Watersheds
- KK. Consideration of a Motion to Approve a Resolution Authorizing The Mayor and City Clerk to Enter into a Contract Agreement for the <u>2018 Street Sweeping Services</u> Between the City of Darien and Illinois Central Sweeping in an Amount not to Exceed \$32,690.00
- LL. Consideration of a Motion to Approve an Ordinance Approving a Variation to the Sign code (PZC 2017 06: 450 67<sup>th</sup> Street)
- MM. Consideration of a Motion to Approve an Ordinance Amending Title 5A, Zoning Regulations, of the Darien City Code (PZC 2017 07: Solar Energy Systems)
- NN. Consideration of a Motion to Approve an Ordinance Approving a Variation to the Sign Code (PZC 2018 01: Home Run Inn, 7521 Lemont Road)
- OO. Consideration of a Motion to Approve <u>a Resolution Executing a "Successor"</u>
  Intergovernmental Police Service Assistance Agreement ("IPSA")
- 17. New Business
- 18. Questions, Comments and Announcements General (This is an opportunity for the public to make comments or ask questions on any issue 3 Minute Limit Per Person)
- 19. Adjournment