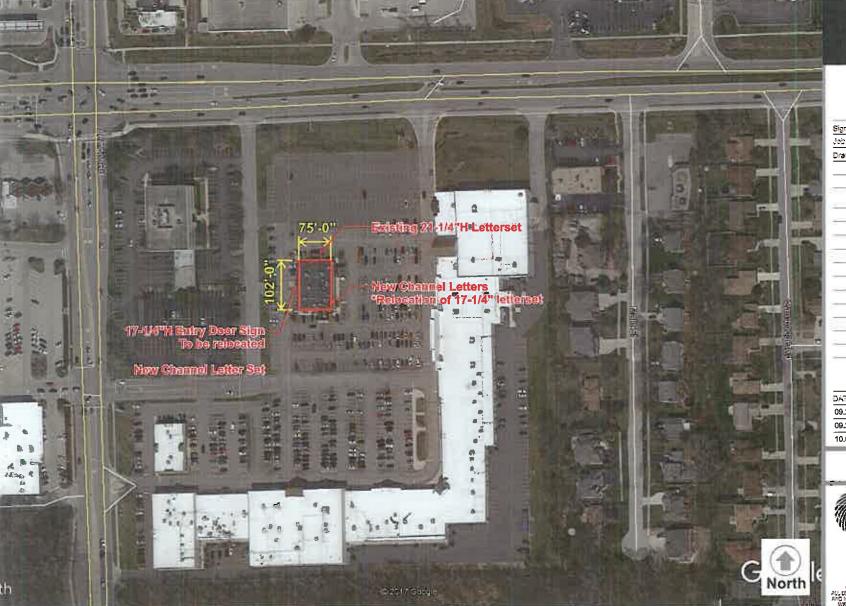

- EE. Consideration of a Motion to Approve a Resolution Approving a Contract for the <a href="2018 Sidewalk">2018 Sidewalk</a>, Apron and Curb and Gutter Removal and Replacement <a href="Program">Program</a> with Suburban Concrete, Inc., in an Amount not to Exceed \$620,317.50 and to Waive the Residential \$75.00 Permit Fee Application for Concrete Work
- FF. Consideration of a Motion Authorizing the Following Roadside Ditch Maintenance
  Projects: 1. Devonshire Knottingham Cir 2. Dale Rd 67<sup>th</sup> St to 68<sup>th</sup> St
  3. 71<sup>st</sup> St Richmond Ave to Clarendon Hills Rd 4. Eleanor Ave Plainfield
  Rd to Janet Ave
- GG. Consideration of a Motion to Approve a Resolution Authorizing the Mayor to Execute a Contract for the 2018 Roadside Ditch Maintenance Regrading Program Between the City of Darien and Scorpio Construction Corp. for the Layout and Replacement of Storm Sewer Pipes, and Structures and Grading in an Amount not to Exceed \$678,210.00
- HH. Consideration of a Motion to Approve a Resolution to Execute a Contract Extension for the 2018 Landscape Fertilization Program Between the City of Darien and Trugreen, LP for (5) Various Fertilizer Applications in an Amount not to Exceed \$20,290.00
- II. Consideration of a Motion to Approve a Resolution Authorizing the Mayor's Approval to Enter into a Three Year <u>Engineering Agreement with Christopher B. Burke Engineering</u> for Professional Services Related to a Controlled Wetland Management Burn And Vegetation Management at the Dale Road Basin in an Amount not to Exceed \$21,050
- JJ. Consideration of a Motion to Approve a Resolution Authorizing the Mayor to Execute an Intergovernmental Agreement with the County of DuPage for the Implementation of the National Pollutant Discharge Elimination System (NPDES) Program in the Des Plaines River and East Branch DuPage River Watersheds
- KK. Consideration of a Motion to Approve a Resolution Authorizing The Mayor and City Clerk to Enter into a Contract Agreement for the <u>2018 Street Sweeping Services</u> Between the City of Darien and Illinois Central Sweeping in an Amount not to Exceed \$32,690.00
- LL. Consideration of a Motion to Approve an Ordinance Approving a Variation to the Sign code (PZC 2017 06: 450 67<sup>th</sup> Street)
- MM. Consideration of a Motion to Approve an Ordinance Amending Title 5A, Zoning Regulations, of the Darien City Code (PZC 2017 07: Solar Energy Systems)
- NN. Consideration of a Motion to Approve an Ordinance Approving a Variation to the Sign Code (PZC 2018 01: Home Run Inn, 7521 Lemont Road)
- OO. Consideration of a Motion to Approve <u>a Resolution Executing a "Successor"</u>
  Intergovernmental Police Service Assistance Agreement ("IPSA")
- 17. New Business
- 18. Questions, Comments and Announcements General (This is an opportunity for the public to make comments or ask questions on any issue 3 Minute Limit Per Person)
- 19. Adjournment