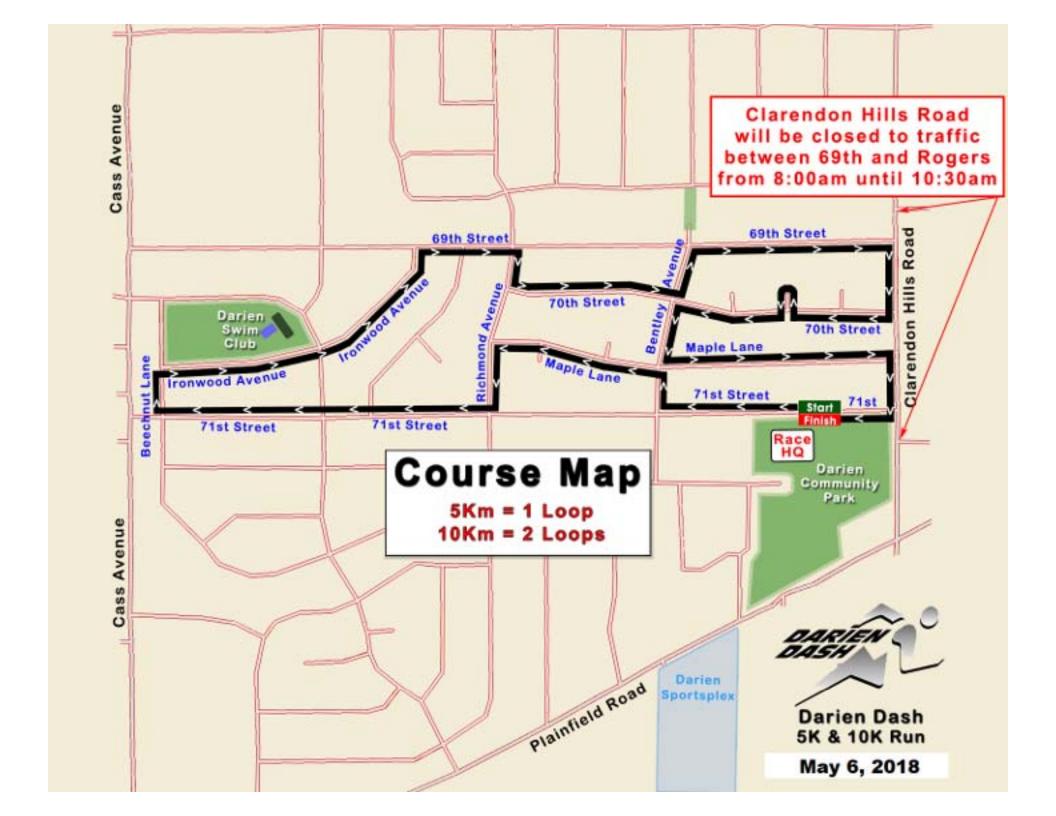

- 14. Questions and Comments Agenda Related (This is an opportunity for the public to make comments or ask questions on any item on the Council's Agenda 3 Minute Limit Per Person)
- 15. Old Business
- 16. Consent Agenda
  - A. Consideration of a Motion to Grant a Waiver of the Raffle License Bond Requirement for Signature Events on behalf of CTF Illinois
  - B. Consideration of a Motion to Approve the Darien Chamber of Commerce 18<sup>th</sup> Annual <u>Darien Dash</u>, A 10k Run/a 5K Run/1 Mile Walk, on May 6, 2018 Beginning at 8:00 A.M. and Authorize the Chief of Police to Finalize the Details of This Event with the Chamber of Commerce
  - C. Consideration of a Motion to Approve the Use of the Right Half of the Following Streets for the <u>Darien Dash</u> which Begins at the Northwest Corner of Darien Community Park and Proceed as Follows:
    - 10K Run (will run the course twice) 5K Run (will run the course once) 71<sup>st</sup> Street to Bentley Avenue; North on Bentley Avenue, West onto Maple Lane to Richmond Avenue; South on Richmond Avenue to 71st Street; West on 71st Street to Beechnut Lane; North on Beechnut Lane to Ironwood Avenue; East on Ironwood Avenue to 69th Street; East on 69<sup>th</sup> Street to Richmond Avenue; South on Richmond Avenue to 70th Street; East on 70th Street to Bentley Avenue; North on Bentley Avenue to 69<sup>th</sup> Street; East on 69th Street to Clarendon Hills Road; South on Clarendon Hills Road to 70th Street; West on 70th Street to Bentley Avenue; South on Bentley Avenue to Maple Lane; East on Maple Lane to Clarendon Hills Road; South on Clarendon Hills Road to 71st Street to finish at Northwest corner of Darien Community Park
    - <u>1 Mile Walk</u> Will Begin at the Northwest Corner of Darien Community Park and Will Proceed Along 71st Street to Bentley Avenue, North on Bentley Avenue; East onto 69th Street; South onto Clarendon Hills Road to Finish at the Northwest Corner of Darien Community Park
  - D. Consideration of a Motion to Approve a Resolution Authorizing the Mayor to Execute a Contract Extension between the City of Darien and Scorpio Construction for the 2018 Removal and Replacement of Bituminous Aprons and Road Patches at the Proposed Unit Prices as Required for Various Public Works Projects for a Period From May 1, 2018 Through April 30, 2019
  - E. Consideration of a Motion to Approve a Resolution Accepting a Proposal from Orange Crush, LLC for Unit Pricing for Bituminous Products as Required for various Public Works Projects For A Period From May 1, 2018 To April 30, 2019
  - F. Consideration of a Motion to Approve a Resolution Accepting the Unit Price Proposal for <u>Tipping and Transfer Fees</u> from Willco Green, LLC at the Proposed Unit Prices for Certain Generated Waste from Various Public Works Projects for a Period of May 1, 2018 through April 30, 2019
  - G. Consideration of a Motion to Approve a Resolution Accepting a Proposal from Norwalk Tank Company for <u>Culvert Metal Pipes</u>, <u>Metal Bands And Metal Flared End Sections and Fittings</u> at the Proposed Unit Prices for Various Public Works Projects for a Period of May 1, 2018 Through April 30, 2019