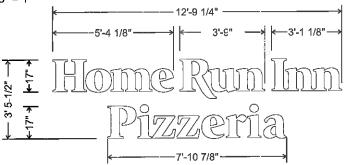

- EE. Consideration of a Motion to Approve a Resolution Approving a Contract for the <a href="2018 Sidewalk">2018 Sidewalk</a>, Apron and Curb and Gutter Removal and Replacement <a href="Program">Program</a> with Suburban Concrete, Inc., in an Amount not to Exceed \$620,317.50 and to Waive the Residential \$75.00 Permit Fee Application for Concrete Work
- FF. Consideration of a Motion Authorizing the Following Roadside Ditch Maintenance
  Projects: 1. Devonshire Knottingham Cir 2. Dale Rd 67<sup>th</sup> St to 68<sup>th</sup> St
  3. 71<sup>st</sup> St Richmond Ave to Clarendon Hills Rd 4. Eleanor Ave Plainfield
  Rd to Janet Ave
- GG. Consideration of a Motion to Approve a Resolution Authorizing the Mayor to Execute a Contract for the 2018 Roadside Ditch Maintenance Regrading Program Between the City of Darien and Scorpio Construction Corp. for the Layout and Replacement of Storm Sewer Pipes, and Structures and Grading in an Amount not to Exceed \$678,210.00
- HH. Consideration of a Motion to Approve a Resolution to Execute a Contract Extension for the 2018 Landscape Fertilization Program Between the City of Darien and Trugreen, LP for (5) Various Fertilizer Applications in an Amount not to Exceed \$20,290.00
- II. Consideration of a Motion to Approve a Resolution Authorizing the Mayor's Approval to Enter into a Three Year <u>Engineering Agreement with Christopher B. Burke Engineering</u> for Professional Services Related to a Controlled Wetland Management Burn And Vegetation Management at the Dale Road Basin in an Amount not to Exceed \$21,050
- JJ. Consideration of a Motion to Approve a Resolution Authorizing the Mayor to Execute an Intergovernmental Agreement with the County of DuPage for the Implementation of the National Pollutant Discharge Elimination System (NPDES) Program in the Des Plaines River and East Branch DuPage River Watersheds
- KK. Consideration of a Motion to Approve a Resolution Authorizing The Mayor and City Clerk to Enter into a Contract Agreement for the <u>2018 Street Sweeping Services</u> Between the City of Darien and Illinois Central Sweeping in an Amount not to Exceed \$32,690.00
- LL. Consideration of a Motion to Approve an Ordinance Approving a Variation to the Sign code (PZC 2017 06: 450 67<sup>th</sup> Street)
- MM. Consideration of a Motion to Approve an Ordinance Amending Title 5A, Zoning Regulations, of the Darien City Code (PZC 2017 07: Solar Energy Systems)
- NN. Consideration of a Motion to Approve an Ordinance Approving a Variation to the Sign Code (PZC 2018 01: Home Run Inn, 7521 Lemont Road)
- OO. Consideration of a Motion to Approve <u>a Resolution Executing a "Successor"</u>
  Intergovernmental Police Service Assistance Agreement ("IPSA")
- 17. New Business
- 18. Questions, Comments and Announcements General (This is an opportunity for the public to make comments or ask questions on any issue 3 Minute Limit Per Person)
- 19. Adjournment