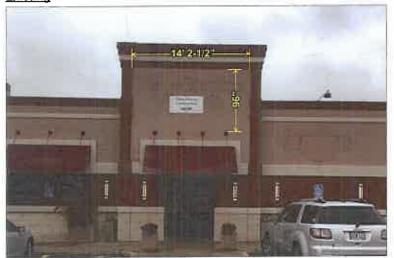

- EE. Consideration of a Motion to Approve a Resolution Approving a Contract for the <a href="2018 Sidewalk">2018 Sidewalk</a>, Apron and Curb and Gutter Removal and Replacement <a href="Program">Program</a> with Suburban Concrete, Inc., in an Amount not to Exceed \$620,317.50 and to Waive the Residential \$75.00 Permit Fee Application for Concrete Work
- FF. Consideration of a Motion Authorizing the Following Roadside Ditch Maintenance
  Projects: 1. Devonshire Knottingham Cir 2. Dale Rd 67<sup>th</sup> St to 68<sup>th</sup> St
  3. 71<sup>st</sup> St Richmond Ave to Clarendon Hills Rd 4. Eleanor Ave Plainfield
  Rd to Janet Ave
- GG. Consideration of a Motion to Approve a Resolution Authorizing the Mayor to Execute a Contract for the 2018 Roadside Ditch Maintenance Regrading Program Between the City of Darien and Scorpio Construction Corp. for the Layout and Replacement of Storm Sewer Pipes, and Structures and Grading in an Amount not to Exceed \$678,210.00
- HH. Consideration of a Motion to Approve a Resolution to Execute a Contract Extension for the 2018 Landscape Fertilization Program Between the City of Darien and Trugreen, LP for (5) Various Fertilizer Applications in an Amount not to Exceed \$20,290.00
- II. Consideration of a Motion to Approve a Resolution Authorizing the Mayor's Approval to Enter into a Three Year <u>Engineering Agreement with Christopher B. Burke Engineering</u> for Professional Services Related to a Controlled Wetland Management Burn And Vegetation Management at the Dale Road Basin in an Amount not to Exceed \$21,050
- JJ. Consideration of a Motion to Approve a Resolution Authorizing the Mayor to Execute an Intergovernmental Agreement with the County of DuPage for the Implementation of the National Pollutant Discharge Elimination System (NPDES) Program in the Des Plaines River and East Branch DuPage River Watersheds
- KK. Consideration of a Motion to Approve a Resolution Authorizing The Mayor and City Clerk to Enter into a Contract Agreement for the <u>2018 Street Sweeping Services</u> Between the City of Darien and Illinois Central Sweeping in an Amount not to Exceed \$32,690.00
- LL. Consideration of a Motion to Approve an Ordinance Approving a Variation to the Sign code (PZC 2017 06: 450 67<sup>th</sup> Street)
- MM. Consideration of a Motion to Approve an Ordinance Amending Title 5A, Zoning Regulations, of the Darien City Code (PZC 2017 07: Solar Energy Systems)
- NN. Consideration of a Motion to Approve an Ordinance Approving a Variation to the Sign Code (PZC 2018 01: Home Run Inn, 7521 Lemont Road)
- OO. Consideration of a Motion to Approve <u>a Resolution Executing a "Successor"</u>
  Intergovernmental Police Service Assistance Agreement ("IPSA")
- 17. New Business
- 18. Questions, Comments and Announcements General (This is an opportunity for the public to make comments or ask questions on any issue 3 Minute Limit Per Person)
- 19. Adjournment