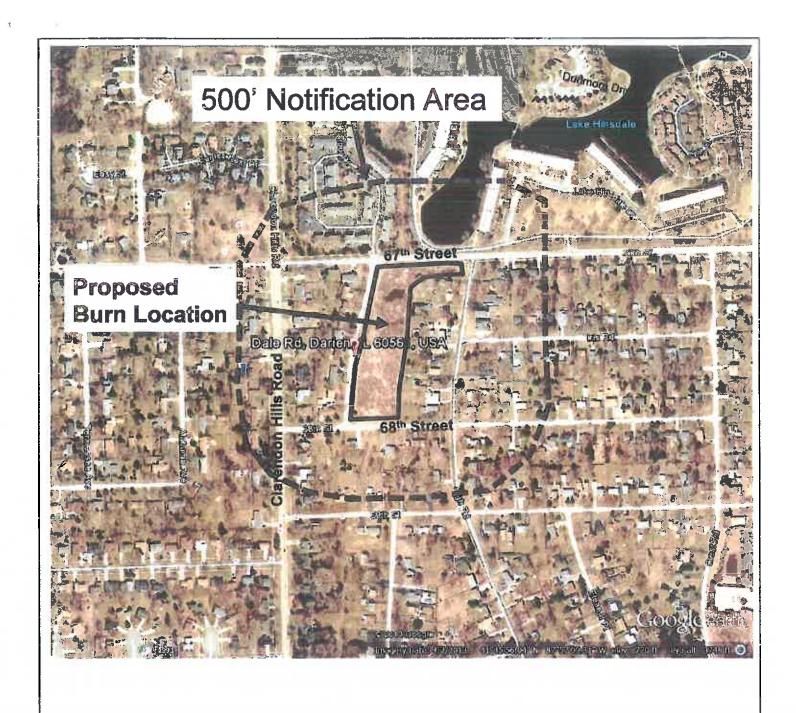

- EE. Consideration of a Motion to Approve a Resolution Approving a Contract for the <a href="2018 Sidewalk">2018 Sidewalk</a>, Apron and Curb and Gutter Removal and Replacement <a href="Program">Program</a> with Suburban Concrete, Inc., in an Amount not to Exceed \$620,317.50 and to Waive the Residential \$75.00 Permit Fee Application for Concrete Work
- FF. Consideration of a Motion Authorizing the Following Roadside Ditch Maintenance
  Projects: 1. Devonshire Knottingham Cir 2. Dale Rd 67<sup>th</sup> St to 68<sup>th</sup> St
  3. 71<sup>st</sup> St Richmond Ave to Clarendon Hills Rd 4. Eleanor Ave Plainfield
  Rd to Janet Ave
- GG. Consideration of a Motion to Approve a Resolution Authorizing the Mayor to Execute a Contract for the 2018 Roadside Ditch Maintenance Regrading Program Between the City of Darien and Scorpio Construction Corp. for the Layout and Replacement of Storm Sewer Pipes, and Structures and Grading in an Amount not to Exceed \$678,210.00
- HH. Consideration of a Motion to Approve a Resolution to Execute a Contract Extension for the 2018 Landscape Fertilization Program Between the City of Darien and Trugreen, LP for (5) Various Fertilizer Applications in an Amount not to Exceed \$20,290.00
- II. Consideration of a Motion to Approve a Resolution Authorizing the Mayor's Approval to Enter into a Three Year <u>Engineering Agreement with Christopher B. Burke Engineering</u> for Professional Services Related to a Controlled Wetland Management Burn And Vegetation Management at the Dale Road Basin in an Amount not to Exceed \$21,050
- JJ. Consideration of a Motion to Approve a Resolution Authorizing the Mayor to Execute an Intergovernmental Agreement with the County of DuPage for the Implementation of the National Pollutant Discharge Elimination System (NPDES) Program in the Des Plaines River and East Branch DuPage River Watersheds
- KK. Consideration of a Motion to Approve a Resolution Authorizing The Mayor and City Clerk to Enter into a Contract Agreement for the <u>2018 Street Sweeping Services</u> Between the City of Darien and Illinois Central Sweeping in an Amount not to Exceed \$32,690.00
- LL. Consideration of a Motion to Approve an Ordinance Approving a Variation to the Sign code (PZC 2017 06: 450 67<sup>th</sup> Street)
- MM. Consideration of a Motion to Approve an Ordinance Amending Title 5A, Zoning Regulations, of the Darien City Code (PZC 2017 07: Solar Energy Systems)
- NN. Consideration of a Motion to Approve an Ordinance Approving a Variation to the Sign Code (PZC 2018 01: Home Run Inn, 7521 Lemont Road)
- OO. Consideration of a Motion to Approve <u>a Resolution Executing a "Successor"</u>
  Intergovernmental Police Service Assistance Agreement ("IPSA")
- 17. New Business
- 18. Questions, Comments and Announcements General (This is an opportunity for the public to make comments or ask questions on any issue 3 Minute Limit Per Person)
- 19. Adjournment