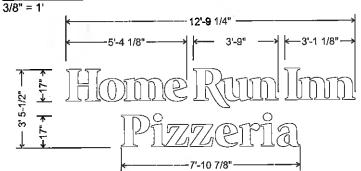

- EE. Consideration of a Motion to Approve a Resolution Approving a Contract for the <a href="2018 Sidewalk">2018 Sidewalk</a>, Apron and Curb and Gutter Removal and Replacement <a href="Program">Program</a> with Suburban Concrete, Inc., in an Amount not to Exceed \$620,317.50 and to Waive the Residential \$75.00 Permit Fee Application for Concrete Work
- FF. Consideration of a Motion Authorizing the Following Roadside Ditch Maintenance
  Projects: 1. Devonshire Knottingham Cir 2. Dale Rd 67<sup>th</sup> St to 68<sup>th</sup> St
  3. 71<sup>st</sup> St Richmond Ave to Clarendon Hills Rd 4. Eleanor Ave Plainfield
  Rd to Janet Ave
- GG. Consideration of a Motion to Approve a Resolution Authorizing the Mayor to Execute a Contract for the 2018 Roadside Ditch Maintenance Regrading Program Between the City of Darien and Scorpio Construction Corp. for the Layout and Replacement of Storm Sewer Pipes, and Structures and Grading in an Amount not to Exceed \$678,210.00
- HH. Consideration of a Motion to Approve a Resolution to Execute a Contract Extension for the 2018 Landscape Fertilization Program Between the City of Darien and Trugreen, LP for (5) Various Fertilizer Applications in an Amount not to Exceed \$20,290.00
- II. Consideration of a Motion to Approve a Resolution Authorizing the Mayor's Approval to Enter into a Three Year <u>Engineering Agreement with Christopher B. Burke Engineering</u> for Professional Services Related to a Controlled Wetland Management Burn And Vegetation Management at the Dale Road Basin in an Amount not to Exceed \$21,050
- JJ. Consideration of a Motion to Approve a Resolution Authorizing the Mayor to Execute an Intergovernmental Agreement with the County of DuPage for the Implementation of the National Pollutant Discharge Elimination System (NPDES) Program in the Des Plaines River and East Branch DuPage River Watersheds
- KK. Consideration of a Motion to Approve a Resolution Authorizing The Mayor and City Clerk to Enter into a Contract Agreement for the <u>2018 Street Sweeping Services</u> Between the City of Darien and Illinois Central Sweeping in an Amount not to Exceed \$32,690.00
- LL. Consideration of a Motion to Approve an Ordinance Approving a Variation to the Sign code (PZC 2017 06: 450 67<sup>th</sup> Street)
- MM. Consideration of a Motion to Approve an Ordinance Amending Title 5A, Zoning Regulations, of the Darien City Code (PZC 2017 07: Solar Energy Systems)
- NN. Consideration of a Motion to Approve an Ordinance Approving a Variation to the Sign Code (PZC 2018 01: Home Run Inn, 7521 Lemont Road)
- OO. Consideration of a Motion to Approve <u>a Resolution Executing a "Successor"</u>
  Intergovernmental Police Service Assistance Agreement ("IPSA")
- 17. New Business
- 18. Questions, Comments and Announcements General (This is an opportunity for the public to make comments or ask questions on any issue 3 Minute Limit Per Person)
- 19. Adjournment