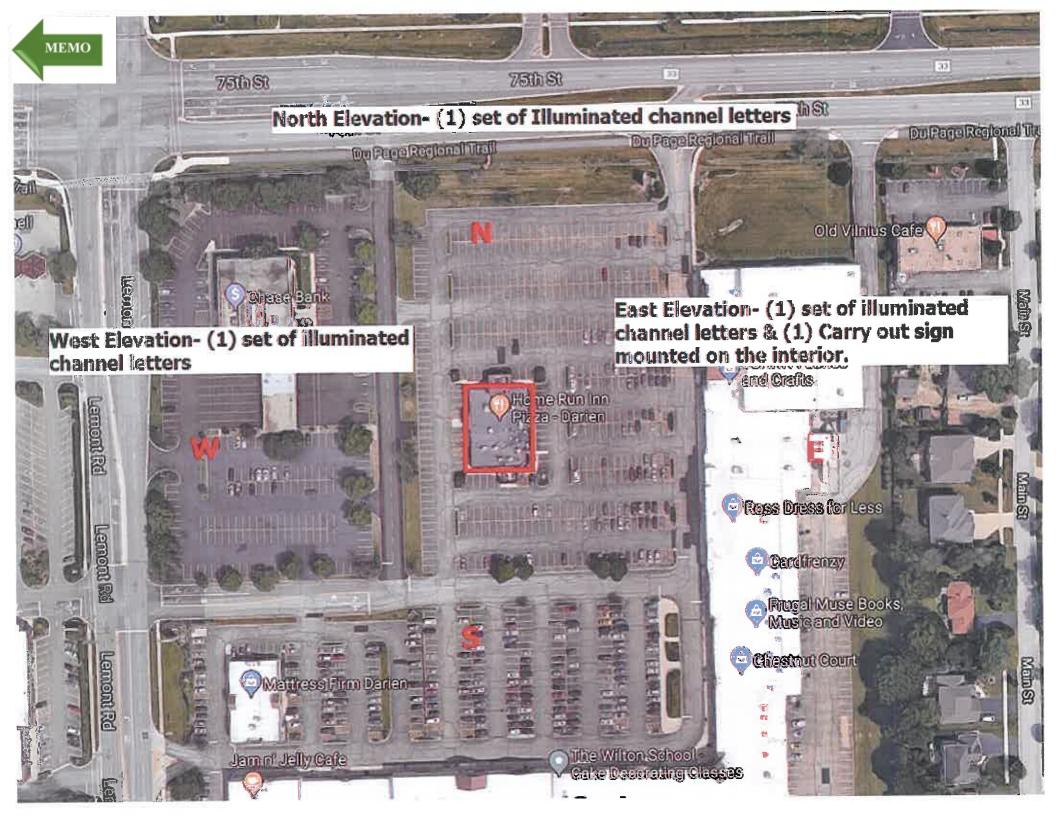

- EE. Consideration of a Motion to Approve a Resolution Approving a Contract for the <a href="2018 Sidewalk">2018 Sidewalk</a>, Apron and Curb and Gutter Removal and Replacement <a href="Program">Program</a> with Suburban Concrete, Inc., in an Amount not to Exceed \$620,317.50 and to Waive the Residential \$75.00 Permit Fee Application for Concrete Work
- FF. Consideration of a Motion Authorizing the Following Roadside Ditch Maintenance
  Projects: 1. Devonshire Knottingham Cir 2. Dale Rd 67<sup>th</sup> St to 68<sup>th</sup> St
  3. 71<sup>st</sup> St Richmond Ave to Clarendon Hills Rd 4. Eleanor Ave Plainfield
  Rd to Janet Ave
- GG. Consideration of a Motion to Approve a Resolution Authorizing the Mayor to Execute a Contract for the 2018 Roadside Ditch Maintenance Regrading Program Between the City of Darien and Scorpio Construction Corp. for the Layout and Replacement of Storm Sewer Pipes, and Structures and Grading in an Amount not to Exceed \$678,210.00
- HH. Consideration of a Motion to Approve a Resolution to Execute a Contract Extension for the 2018 Landscape Fertilization Program Between the City of Darien and Trugreen, LP for (5) Various Fertilizer Applications in an Amount not to Exceed \$20,290.00
- II. Consideration of a Motion to Approve a Resolution Authorizing the Mayor's Approval to Enter into a Three Year <u>Engineering Agreement with Christopher B. Burke Engineering</u> for Professional Services Related to a Controlled Wetland Management Burn And Vegetation Management at the Dale Road Basin in an Amount not to Exceed \$21,050
- JJ. Consideration of a Motion to Approve a Resolution Authorizing the Mayor to Execute an Intergovernmental Agreement with the County of DuPage for the Implementation of the National Pollutant Discharge Elimination System (NPDES) Program in the Des Plaines River and East Branch DuPage River Watersheds
- KK. Consideration of a Motion to Approve a Resolution Authorizing The Mayor and City Clerk to Enter into a Contract Agreement for the <u>2018 Street Sweeping Services</u> Between the City of Darien and Illinois Central Sweeping in an Amount not to Exceed \$32,690.00
- LL. Consideration of a Motion to Approve an Ordinance Approving a Variation to the Sign code (PZC 2017 06: 450 67<sup>th</sup> Street)
- MM. Consideration of a Motion to Approve an Ordinance Amending Title 5A, Zoning Regulations, of the Darien City Code (PZC 2017 07: Solar Energy Systems)
- NN. Consideration of a Motion to Approve an Ordinance Approving a Variation to the Sign Code (PZC 2018 01: Home Run Inn, 7521 Lemont Road)
- OO. Consideration of a Motion to Approve <u>a Resolution Executing a "Successor"</u>
  Intergovernmental Police Service Assistance Agreement ("IPSA")
- 17. New Business
- 18. Questions, Comments and Announcements General (This is an opportunity for the public to make comments or ask questions on any issue 3 Minute Limit Per Person)
- 19. Adjournment