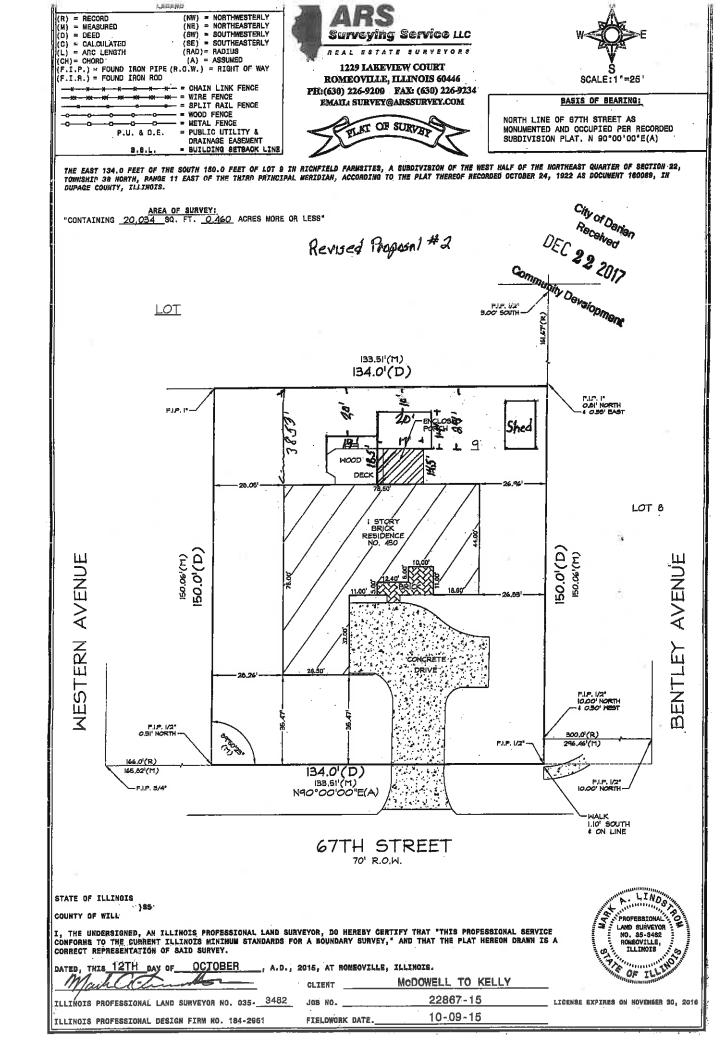

- EE. Consideration of a Motion to Approve a Resolution Approving a Contract for the <a href="2018 Sidewalk">2018 Sidewalk</a>, Apron and Curb and Gutter Removal and Replacement <a href="Program">Program</a> with Suburban Concrete, Inc., in an Amount not to Exceed \$620,317.50 and to Waive the Residential \$75.00 Permit Fee Application for Concrete Work
- FF. Consideration of a Motion Authorizing the Following Roadside Ditch Maintenance
  Projects: 1. Devonshire Knottingham Cir 2. Dale Rd 67<sup>th</sup> St to 68<sup>th</sup> St
  3. 71<sup>st</sup> St Richmond Ave to Clarendon Hills Rd 4. Eleanor Ave Plainfield
  Rd to Janet Ave
- GG. Consideration of a Motion to Approve a Resolution Authorizing the Mayor to Execute a Contract for the 2018 Roadside Ditch Maintenance Regrading Program Between the City of Darien and Scorpio Construction Corp. for the Layout and Replacement of Storm Sewer Pipes, and Structures and Grading in an Amount not to Exceed \$678,210.00
- HH. Consideration of a Motion to Approve a Resolution to Execute a Contract Extension for the 2018 Landscape Fertilization Program Between the City of Darien and Trugreen, LP for (5) Various Fertilizer Applications in an Amount not to Exceed \$20,290.00
- II. Consideration of a Motion to Approve a Resolution Authorizing the Mayor's Approval to Enter into a Three Year <u>Engineering Agreement with Christopher B. Burke Engineering</u> for Professional Services Related to a Controlled Wetland Management Burn And Vegetation Management at the Dale Road Basin in an Amount not to Exceed \$21,050
- JJ. Consideration of a Motion to Approve a Resolution Authorizing the Mayor to Execute an Intergovernmental Agreement with the County of DuPage for the Implementation of the National Pollutant Discharge Elimination System (NPDES) Program in the Des Plaines River and East Branch DuPage River Watersheds
- KK. Consideration of a Motion to Approve a Resolution Authorizing The Mayor and City Clerk to Enter into a Contract Agreement for the <u>2018 Street Sweeping Services</u> Between the City of Darien and Illinois Central Sweeping in an Amount not to Exceed \$32,690.00
- LL. Consideration of a Motion to Approve an Ordinance Approving a Variation to the Sign code (PZC 2017 06: 450 67<sup>th</sup> Street)
- MM. Consideration of a Motion to Approve an Ordinance Amending Title 5A, Zoning Regulations, of the Darien City Code (PZC 2017 07: Solar Energy Systems)
- NN. Consideration of a Motion to Approve an Ordinance Approving a Variation to the Sign Code (PZC 2018 01: Home Run Inn, 7521 Lemont Road)
- OO. Consideration of a Motion to Approve <u>a Resolution Executing a "Successor"</u>
  Intergovernmental Police Service Assistance Agreement ("IPSA")
- 17. New Business
- 18. Questions, Comments and Announcements General (This is an opportunity for the public to make comments or ask questions on any issue 3 Minute Limit Per Person)
- 19. Adjournment