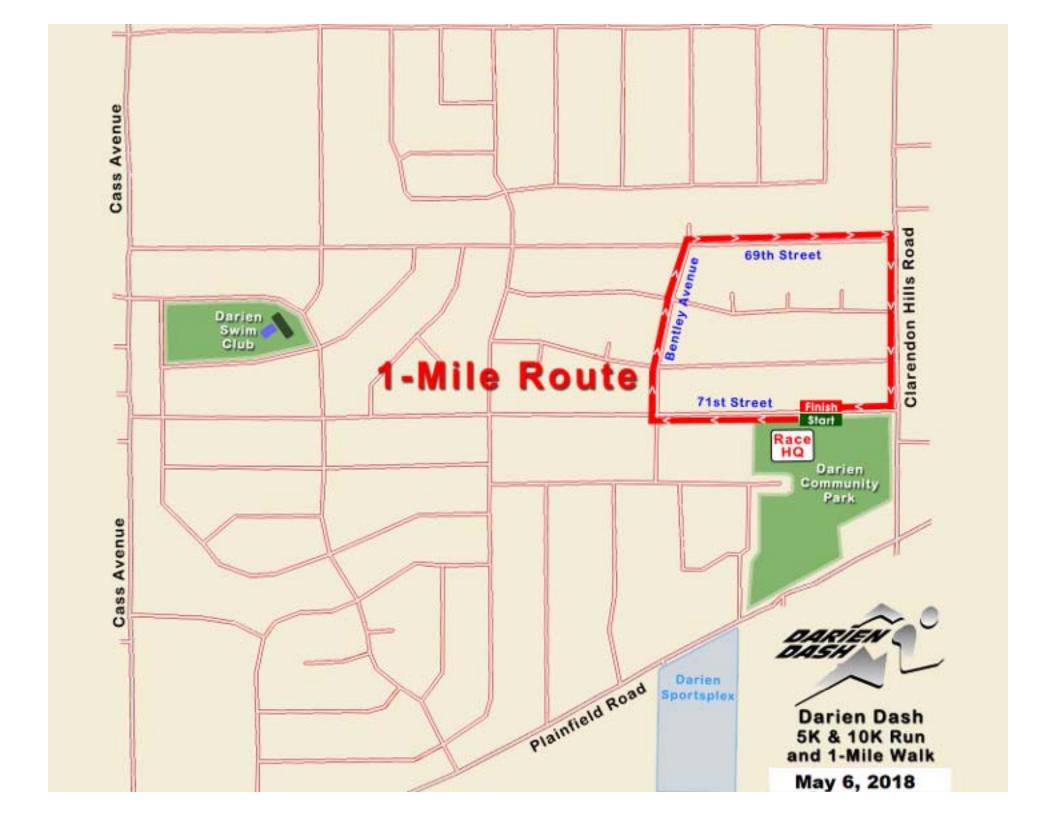

- 14. Questions and Comments Agenda Related (This is an opportunity for the public to make comments or ask questions on any item on the Council's Agenda 3 Minute Limit Per Person)
- 15. Old Business
- 16. Consent Agenda
  - A. Consideration of a Motion to Grant a Waiver of the Raffle License Bond Requirement for Signature Events on behalf of CTF Illinois
  - B. Consideration of a Motion to Approve the Darien Chamber of Commerce 18<sup>th</sup> Annual <u>Darien Dash</u>, A 10k Run/a 5K Run/1 Mile Walk, on May 6, 2018 Beginning at 8:00 A.M. and Authorize the Chief of Police to Finalize the Details of This Event with the Chamber of Commerce
  - C. Consideration of a Motion to Approve the Use of the Right Half of the Following Streets for the <u>Darien Dash</u> which Begins at the Northwest Corner of Darien Community Park and Proceed as Follows:
    - 10K Run (will run the course twice) 5K Run (will run the course once) 71<sup>st</sup> Street to Bentley Avenue; North on Bentley Avenue, West onto Maple Lane to Richmond Avenue; South on Richmond Avenue to 71st Street; West on 71st Street to Beechnut Lane; North on Beechnut Lane to Ironwood Avenue; East on Ironwood Avenue to 69th Street; East on 69<sup>th</sup> Street to Richmond Avenue; South on Richmond Avenue to 70th Street; East on 70th Street to Bentley Avenue; North on Bentley Avenue to 69<sup>th</sup> Street; East on 69th Street to Clarendon Hills Road; South on Clarendon Hills Road to 70th Street; West on 70th Street to Bentley Avenue; South on Bentley Avenue to Maple Lane; East on Maple Lane to Clarendon Hills Road; South on Clarendon Hills Road to 71st Street to finish at Northwest corner of Darien Community Park
    - <u>1 Mile Walk</u> Will Begin at the Northwest Corner of Darien Community Park and Will Proceed Along 71st Street to Bentley Avenue, North on Bentley Avenue; East onto 69th Street; South onto Clarendon Hills Road to Finish at the Northwest Corner of Darien Community Park
  - D. Consideration of a Motion to Approve a Resolution Authorizing the Mayor to Execute a Contract Extension between the City of Darien and Scorpio Construction for the 2018 Removal and Replacement of Bituminous Aprons and Road Patches at the Proposed Unit Prices as Required for Various Public Works Projects for a Period From May 1, 2018 Through April 30, 2019
  - E. Consideration of a Motion to Approve a Resolution Accepting a Proposal from Orange Crush, LLC for Unit Pricing for Bituminous Products as Required for various Public Works Projects For A Period From May 1, 2018 To April 30, 2019
  - F. Consideration of a Motion to Approve a Resolution Accepting the Unit Price Proposal for <u>Tipping and Transfer Fees</u> from Willco Green, LLC at the Proposed Unit Prices for Certain Generated Waste from Various Public Works Projects for a Period of May 1, 2018 through April 30, 2019
  - G. Consideration of a Motion to Approve a Resolution Accepting a Proposal from Norwalk Tank Company for <u>Culvert Metal Pipes</u>, <u>Metal Bands And Metal Flared End Sections and Fittings</u> at the Proposed Unit Prices for Various Public Works Projects for a Period of May 1, 2018 Through April 30, 2019