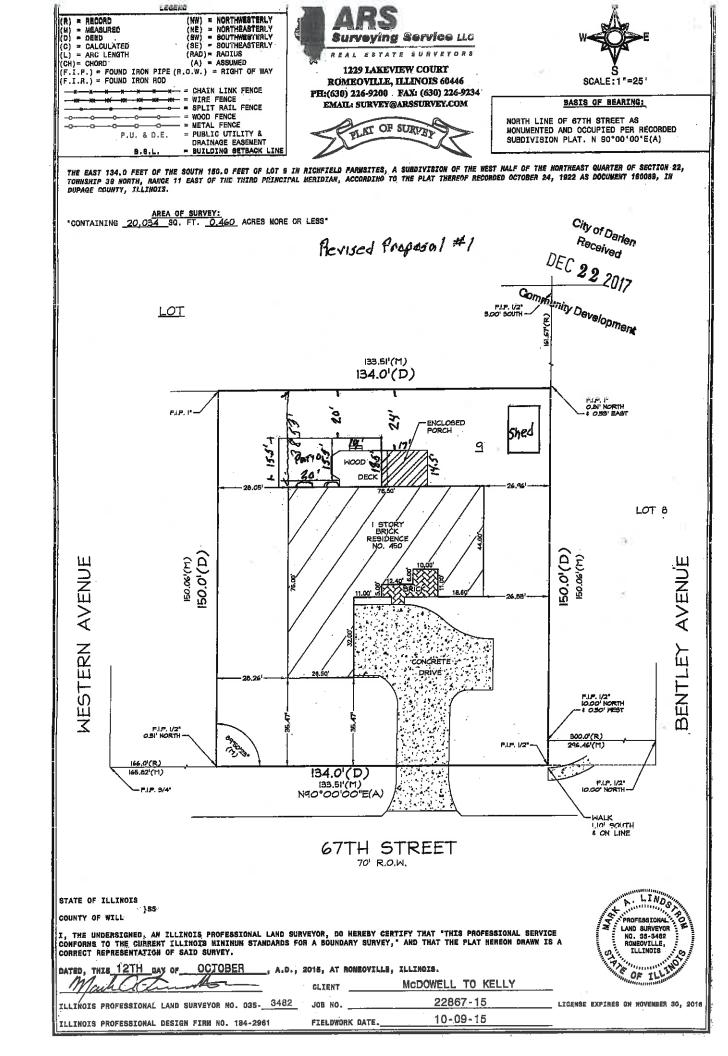

- EE. Consideration of a Motion to Approve a Resolution Approving a Contract for the <a href="2018 Sidewalk">2018 Sidewalk</a>, Apron and Curb and Gutter Removal and Replacement <a href="Program">Program</a> with Suburban Concrete, Inc., in an Amount not to Exceed \$620,317.50 and to Waive the Residential \$75.00 Permit Fee Application for Concrete Work
- FF. Consideration of a Motion Authorizing the Following Roadside Ditch Maintenance
  Projects: 1. Devonshire Knottingham Cir 2. Dale Rd 67<sup>th</sup> St to 68<sup>th</sup> St
  3. 71<sup>st</sup> St Richmond Ave to Clarendon Hills Rd 4. Eleanor Ave Plainfield
  Rd to Janet Ave
- GG. Consideration of a Motion to Approve a Resolution Authorizing the Mayor to Execute a Contract for the 2018 Roadside Ditch Maintenance Regrading Program Between the City of Darien and Scorpio Construction Corp. for the Layout and Replacement of Storm Sewer Pipes, and Structures and Grading in an Amount not to Exceed \$678,210.00
- HH. Consideration of a Motion to Approve a Resolution to Execute a Contract Extension for the 2018 Landscape Fertilization Program Between the City of Darien and Trugreen, LP for (5) Various Fertilizer Applications in an Amount not to Exceed \$20,290.00
- II. Consideration of a Motion to Approve a Resolution Authorizing the Mayor's Approval to Enter into a Three Year <u>Engineering Agreement with Christopher B. Burke Engineering</u> for Professional Services Related to a Controlled Wetland Management Burn And Vegetation Management at the Dale Road Basin in an Amount not to Exceed \$21,050
- JJ. Consideration of a Motion to Approve a Resolution Authorizing the Mayor to Execute an Intergovernmental Agreement with the County of DuPage for the Implementation of the National Pollutant Discharge Elimination System (NPDES) Program in the Des Plaines River and East Branch DuPage River Watersheds
- KK. Consideration of a Motion to Approve a Resolution Authorizing The Mayor and City Clerk to Enter into a Contract Agreement for the <u>2018 Street Sweeping Services</u> Between the City of Darien and Illinois Central Sweeping in an Amount not to Exceed \$32,690.00
- LL. Consideration of a Motion to Approve an Ordinance Approving a Variation to the Sign code (PZC 2017 06: 450 67<sup>th</sup> Street)
- MM. Consideration of a Motion to Approve an Ordinance Amending Title 5A, Zoning Regulations, of the Darien City Code (PZC 2017 07: Solar Energy Systems)
- NN. Consideration of a Motion to Approve an Ordinance Approving a Variation to the Sign Code (PZC 2018 01: Home Run Inn, 7521 Lemont Road)
- OO. Consideration of a Motion to Approve <u>a Resolution Executing a "Successor"</u>
  Intergovernmental Police Service Assistance Agreement ("IPSA")
- 17. New Business
- 18. Questions, Comments and Announcements General (This is an opportunity for the public to make comments or ask questions on any issue 3 Minute Limit Per Person)
- 19. Adjournment