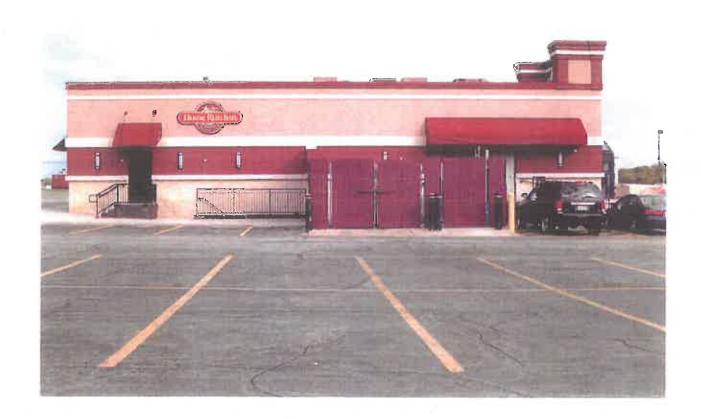

- EE. Consideration of a Motion to Approve a Resolution Approving a Contract for the <a href="2018 Sidewalk">2018 Sidewalk</a>, Apron and Curb and Gutter Removal and Replacement <a href="Program">Program</a> with Suburban Concrete, Inc., in an Amount not to Exceed \$620,317.50 and to Waive the Residential \$75.00 Permit Fee Application for Concrete Work
- FF. Consideration of a Motion Authorizing the Following Roadside Ditch Maintenance
  Projects: 1. Devonshire Knottingham Cir 2. Dale Rd 67<sup>th</sup> St to 68<sup>th</sup> St
  3. 71<sup>st</sup> St Richmond Ave to Clarendon Hills Rd 4. Eleanor Ave Plainfield
  Rd to Janet Ave
- GG. Consideration of a Motion to Approve a Resolution Authorizing the Mayor to Execute a Contract for the 2018 Roadside Ditch Maintenance Regrading Program Between the City of Darien and Scorpio Construction Corp. for the Layout and Replacement of Storm Sewer Pipes, and Structures and Grading in an Amount not to Exceed \$678,210.00
- HH. Consideration of a Motion to Approve a Resolution to Execute a Contract Extension for the 2018 Landscape Fertilization Program Between the City of Darien and Trugreen, LP for (5) Various Fertilizer Applications in an Amount not to Exceed \$20,290.00
- II. Consideration of a Motion to Approve a Resolution Authorizing the Mayor's Approval to Enter into a Three Year <u>Engineering Agreement with Christopher B. Burke Engineering</u> for Professional Services Related to a Controlled Wetland Management Burn And Vegetation Management at the Dale Road Basin in an Amount not to Exceed \$21,050
- JJ. Consideration of a Motion to Approve a Resolution Authorizing the Mayor to Execute an Intergovernmental Agreement with the County of DuPage for the Implementation of the National Pollutant Discharge Elimination System (NPDES) Program in the Des Plaines River and East Branch DuPage River Watersheds
- KK. Consideration of a Motion to Approve a Resolution Authorizing The Mayor and City Clerk to Enter into a Contract Agreement for the <u>2018 Street Sweeping Services</u> Between the City of Darien and Illinois Central Sweeping in an Amount not to Exceed \$32,690.00
- LL. Consideration of a Motion to Approve an Ordinance Approving a Variation to the Sign code (PZC 2017 06: 450 67<sup>th</sup> Street)
- MM. Consideration of a Motion to Approve an Ordinance Amending Title 5A, Zoning Regulations, of the Darien City Code (PZC 2017 07: Solar Energy Systems)
- NN. Consideration of a Motion to Approve an Ordinance Approving a Variation to the Sign Code (PZC 2018 01: Home Run Inn, 7521 Lemont Road)
- OO. Consideration of a Motion to Approve <u>a Resolution Executing a "Successor"</u>
  Intergovernmental Police Service Assistance Agreement ("IPSA")
- 17. New Business
- 18. Questions, Comments and Announcements General (This is an opportunity for the public to make comments or ask questions on any issue 3 Minute Limit Per Person)
- 19. Adjournment