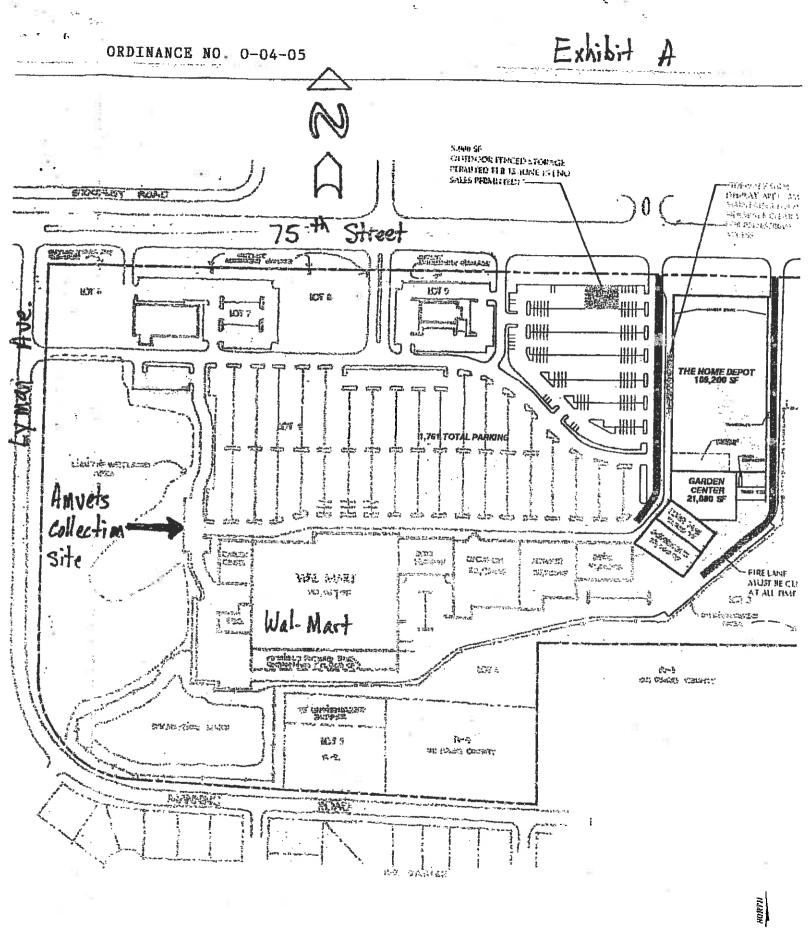

#### **DISCUSSION**

The City Council granted a minor amendment to the Darien Towne Centre PUD, <u>Ordinance No.</u> <u>O-04-05</u>, March 7, 2005, to allow an Illinois Amvets Collection Center in the Walmart parking lot. A copy of the ordinance is attached.

#### **ORDINANCE** NO. 0-04-05

Ť. 4

•

•

SECTION 1: Approval of Minor Amendment to PUD Granted. A minor amendment to the approved PUD for Darien Town Centre is hereby approved to allow an Illinois Amvets collection center within the parking lot of Wal-Mart, 2189 75<sup>th</sup> Street, in the area shown on Exhibit "A".