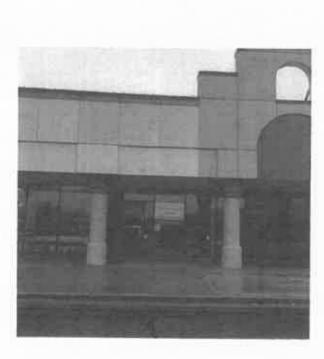

#### **ISSUE STATEMENT**

| PZC 2015-01:                                                                                                | Old Fashioned Sweets, Chestnut Court Shopping<br>Center, 7511 Lemont Road, petitioner seeks approval of a<br>variation from the Sign Code to permit a 39 square foot<br>sign when 28 square feet is permitted.                                                                                             |
|-------------------------------------------------------------------------------------------------------------|------------------------------------------------------------------------------------------------------------------------------------------------------------------------------------------------------------------------------------------------------------------------------------------------------------|
| <b>GENERAL INFORMATION</b>                                                                                  | Backup                                                                                                                                                                                                                                                                                                     |
| Petitioner:                                                                                                 | Theresa Kerstein, Old Fashioned Sweets                                                                                                                                                                                                                                                                     |
| Property Owner:                                                                                             | Inland Real Estate                                                                                                                                                                                                                                                                                         |
| Property Location:                                                                                          | Chestnut Court Shopping Center, 7511 Lemont Road                                                                                                                                                                                                                                                           |
| PIN:                                                                                                        | 09-29-300-008                                                                                                                                                                                                                                                                                              |
| Existing Zoning:                                                                                            | B-3 General Business District                                                                                                                                                                                                                                                                              |
| Existing Land Use:                                                                                          | Shopping center                                                                                                                                                                                                                                                                                            |
| Comprehensive Plan Update:                                                                                  | Commercial                                                                                                                                                                                                                                                                                                 |
| South: OR&I Office, Resear<br>East: B-2 Community Sho<br>Residence: Retail, re<br>West: OSB Office and Serv | usiness District (Downers Grove): retail shopping center.<br>rch and Light Industrial: Forest Preserve.<br>pping Center Business District and R-2 Single-Family<br>estaurant and single-family homes.<br>rice Business District (Woodridge) and B-2 Community<br>Voodridge): Bank, retail shopping center. |
| Size of Property:                                                                                           | 18.3 acres (shopping center)                                                                                                                                                                                                                                                                               |
| Floodplain:                                                                                                 | None.                                                                                                                                                                                                                                                                                                      |
| Natural Features:                                                                                           | None.                                                                                                                                                                                                                                                                                                      |
| Transportation:                                                                                             | Shopping center has frontage and access from Lemont Road and 75 <sup>th</sup> Street.                                                                                                                                                                                                                      |

#### PLANNING OVERVIEW/DISCUSSION

Old Fashioned Sweets is planning to open a store in the Chestnut Court Shopping Center.

The Sign Code regulates the type, size and location of signs within Darien. Wall signs are those attached directly to a building wall. Within business zoning districts, wall signs are limited to 2 square feet per linear foot of building or tenant frontage. The petitioner's tenant space is 14 feet wide, thus, a 28 square foot sign is permitted. The petitioner is proposing a 39 square foot sign.