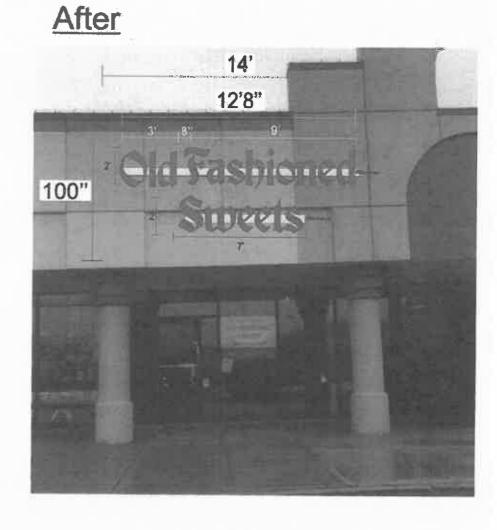

#### **ISSUE STATEMENT**

| PZC 2015-01:                                                                                                | Old Fashioned Sweets, Chestnut Court Shopping<br>Center, 7511 Lemont Road, petitioner seeks approval of a<br>variation from the Sign Code to permit a 39 square foot<br>sign when 28 square feet is permitted.                                                                                             |
|-------------------------------------------------------------------------------------------------------------|------------------------------------------------------------------------------------------------------------------------------------------------------------------------------------------------------------------------------------------------------------------------------------------------------------|
| <b>GENERAL INFORMATION</b>                                                                                  | Backup                                                                                                                                                                                                                                                                                                     |
| Petitioner:                                                                                                 | Theresa Kerstein, Old Fashioned Sweets                                                                                                                                                                                                                                                                     |
| Property Owner:                                                                                             | Inland Real Estate                                                                                                                                                                                                                                                                                         |
| Property Location:                                                                                          | Chestnut Court Shopping Center, 7511 Lemont Road                                                                                                                                                                                                                                                           |
| PIN:                                                                                                        | 09-29-300-008                                                                                                                                                                                                                                                                                              |
| Existing Zoning:                                                                                            | B-3 General Business District                                                                                                                                                                                                                                                                              |
| Existing Land Use:                                                                                          | Shopping center                                                                                                                                                                                                                                                                                            |
| Comprehensive Plan Update:                                                                                  | Commercial                                                                                                                                                                                                                                                                                                 |
| South: OR&I Office, Resear<br>East: B-2 Community Sho<br>Residence: Retail, re<br>West: OSB Office and Serv | usiness District (Downers Grove): retail shopping center.<br>rch and Light Industrial: Forest Preserve.<br>pping Center Business District and R-2 Single-Family<br>estaurant and single-family homes.<br>rice Business District (Woodridge) and B-2 Community<br>Voodridge): Bank, retail shopping center. |
| Size of Property:                                                                                           | 18.3 acres (shopping center)                                                                                                                                                                                                                                                                               |
| Floodplain:                                                                                                 | None.                                                                                                                                                                                                                                                                                                      |
| Natural Features:                                                                                           | None.                                                                                                                                                                                                                                                                                                      |
| Transportation:                                                                                             | Shopping center has frontage and access from Lemont Road and 75 <sup>th</sup> Street.                                                                                                                                                                                                                      |

#### PLANNING OVERVIEW/DISCUSSION

Old Fashioned Sweets is planning to open a store in the Chestnut Court Shopping Center.

The Sign Code regulates the type, size and location of signs within Darien. Wall signs are those attached directly to a building wall. Within business zoning districts, wall signs are limited to 2 square feet per linear foot of building or tenant frontage. The petitioner's tenant space is 14 feet wide, thus, a 28 square foot sign is permitted. The petitioner is proposing a 39 square foot sign.