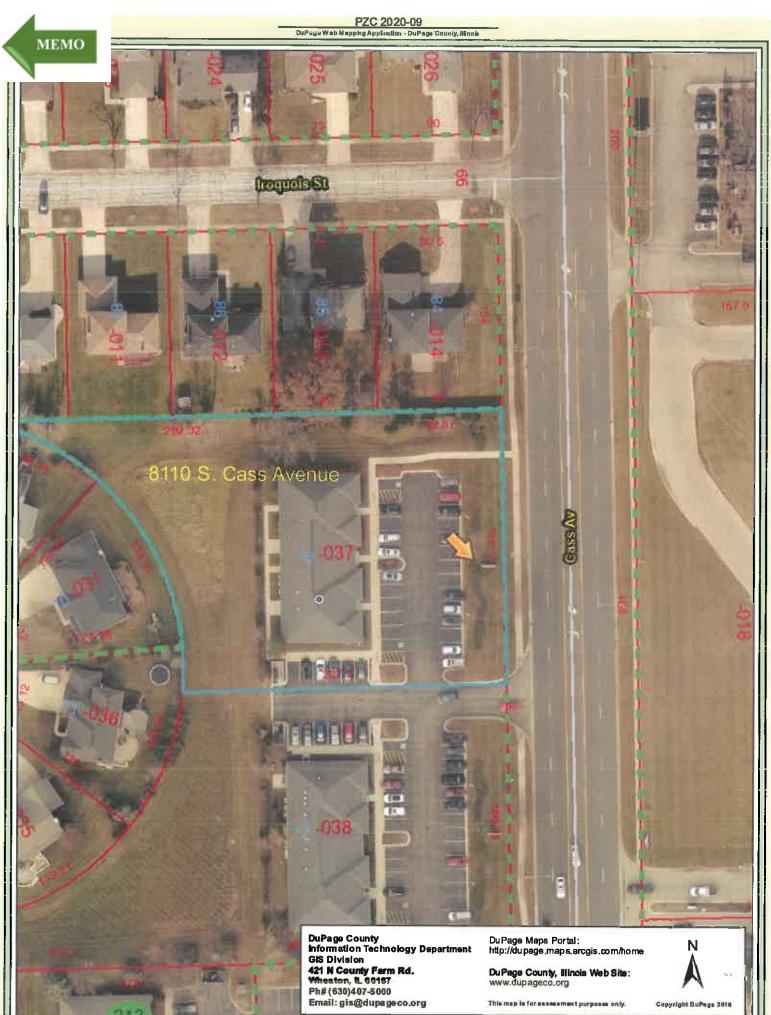

- Consideration of a Motion to Approve an Ordinance Granting a Series of Variations to Allow the Construction of an Electronic Message Board Sign (PZC 2020-09: University Dermatology, <u>8110 S. Cass Avenue</u>) (PIN 09-33-213-037)
- P. Consideration of a Motion to Approve an Ordinance <u>Levying Taxes for General</u> <u>and Special Corporate Purposes</u> for the Fiscal Year Commencing on the First Day of May, 2020, and Ending on the Thirtieth Day of April, 2021, for the City of Darien, Illinois
- Q. Consideration of a Motion to Approve an Ordinance for the <u>Levy and Assessment</u> of <u>Taxes</u> for the Fiscal Year Beginning on the First Day of May, 2020, and Ending on the Thirtieth Day of April, 2021, in and for the City of Darien Special Service Area Number One Known as Tara Hill
- R. Consideration of a Motion to Approve a Resolution Approving a Resolution Accepting a Proposal from Wilson Consulting for <u>Telecommunications</u> <u>Consulting and Project Management Services</u> in an Amount not to Exceed \$4,200.00
- Questions, Comments and Announcements General (This is an opportunity for the public to make comments or ask questions on any issue 3 Minute Limit Per Person)
- 19. Adjournment