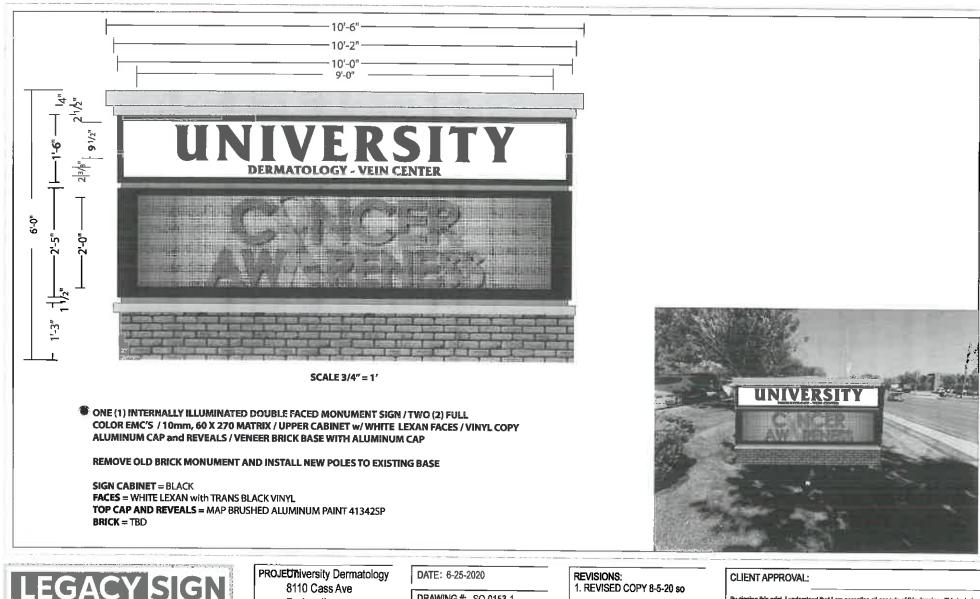

- Consideration of a Motion to Approve an Ordinance Granting a Series of Variations to Allow the Construction of an Electronic Message Board Sign (PZC 2020-09: University Dermatology, <u>8110 S. Cass Avenue</u>) (PIN 09-33-213-037)
- P. Consideration of a Motion to Approve an Ordinance <u>Levying Taxes for General</u> <u>and Special Corporate Purposes</u> for the Fiscal Year Commencing on the First Day of May, 2020, and Ending on the Thirtieth Day of April, 2021, for the City of Darien, Illinois
- Q. Consideration of a Motion to Approve an Ordinance for the <u>Levy and Assessment</u> of <u>Taxes</u> for the Fiscal Year Beginning on the First Day of May, 2020, and Ending on the Thirtieth Day of April, 2021, in and for the City of Darien Special Service Area Number One Known as Tara Hill
- R. Consideration of a Motion to Approve a Resolution Approving a Resolution Accepting a Proposal from Wilson Consulting for <u>Telecommunications</u> <u>Consulting and Project Management Services</u> in an Amount not to Exceed \$4,200.00
- Questions, Comments and Announcements General (This is an opportunity for the public to make comments or ask questions on any issue 3 Minute Limit Per Person)
- 19. Adjournment