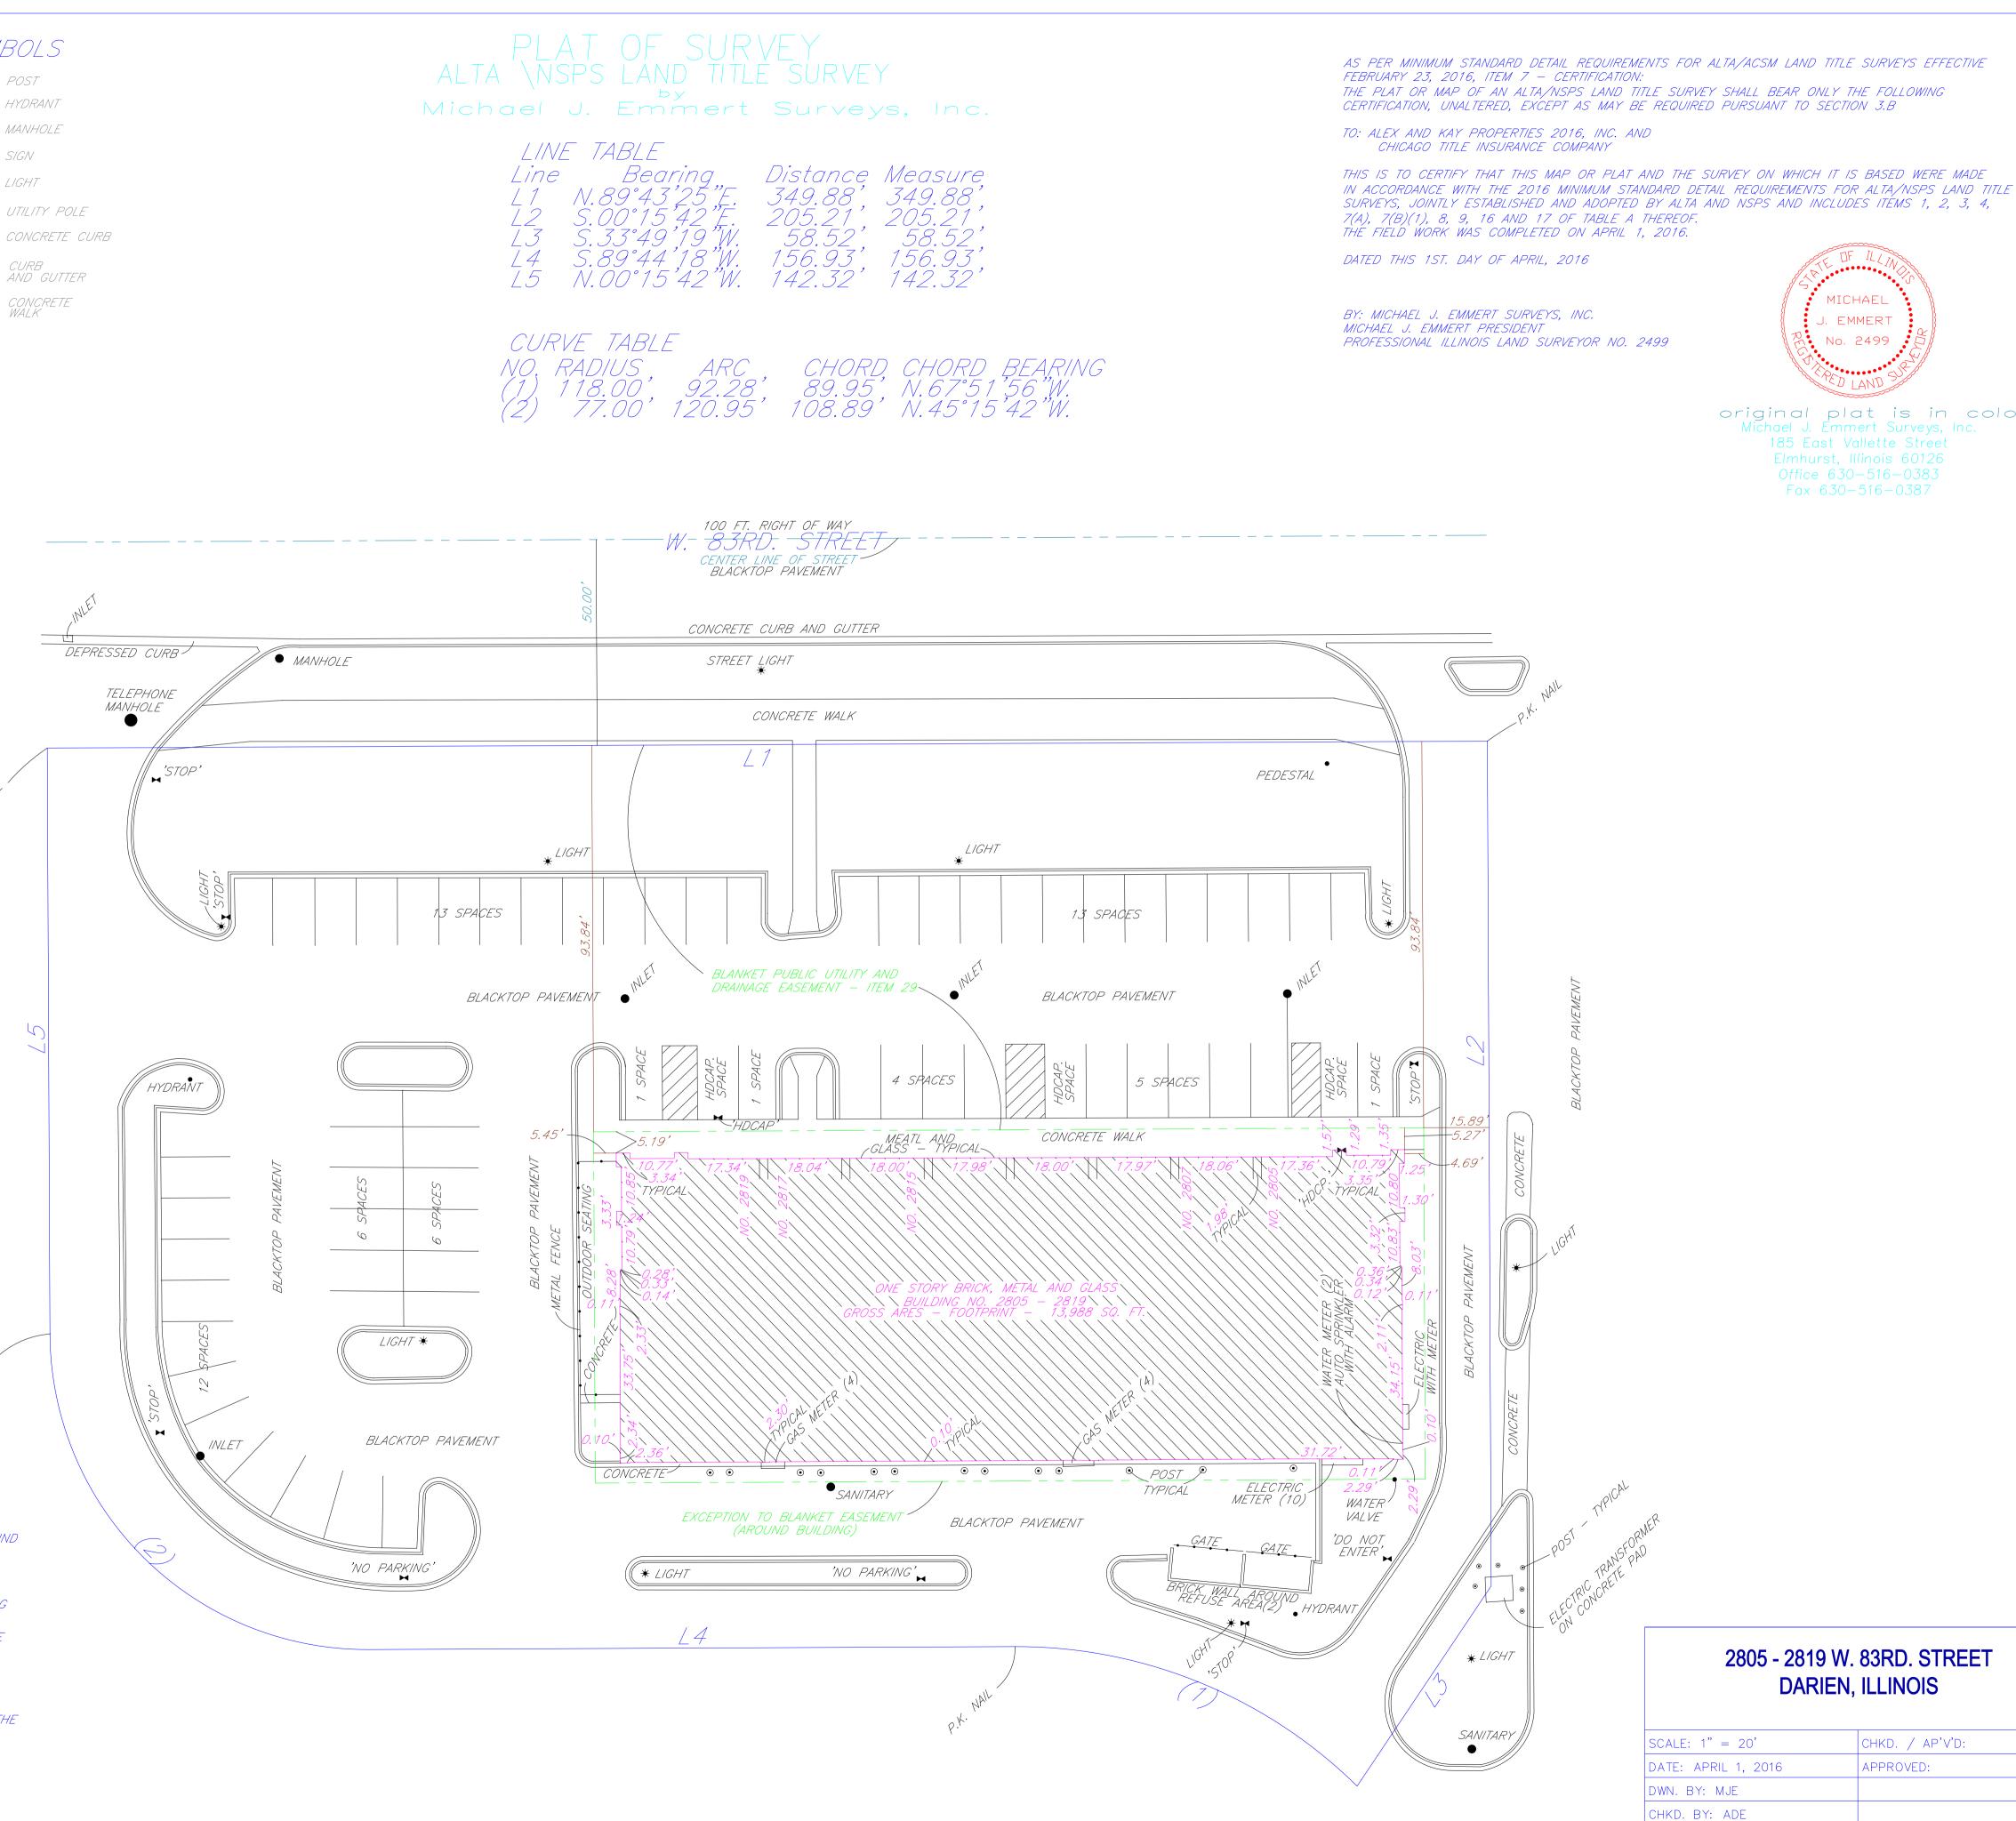

#### **Overview/Discussion**

The owner of the building, known as 2805 -2819 83<sup>rd</sup> Street, is Alex and Kay Properties 2016, Inc. The proposed tenant is Dr. Kevin Clark, chiropractor whose former location was 3075 Book Road in Naperville. In 2000, the City approved Ordinance O-28-00 which granted a PUD to the mixed use business park known as Crossroads of Darien. Crossroads has 8 buildings on 8+ acres at the southwest corner of Lemont Road and 83<sup>rd</sup> Street, including Walgreens, Goddard School, 5 buildings with office and medical uses, and Building B. Building B is 14,000 square feet divided into 6 units one of which is 2815 which has 1,475 square feet and is vacant.

There are 62 parking spaces which conforms to code including the chiropractic use. Staff is not aware of any parking issues on site.

No changes are proposed to the outside of Building B except for a wall sign.