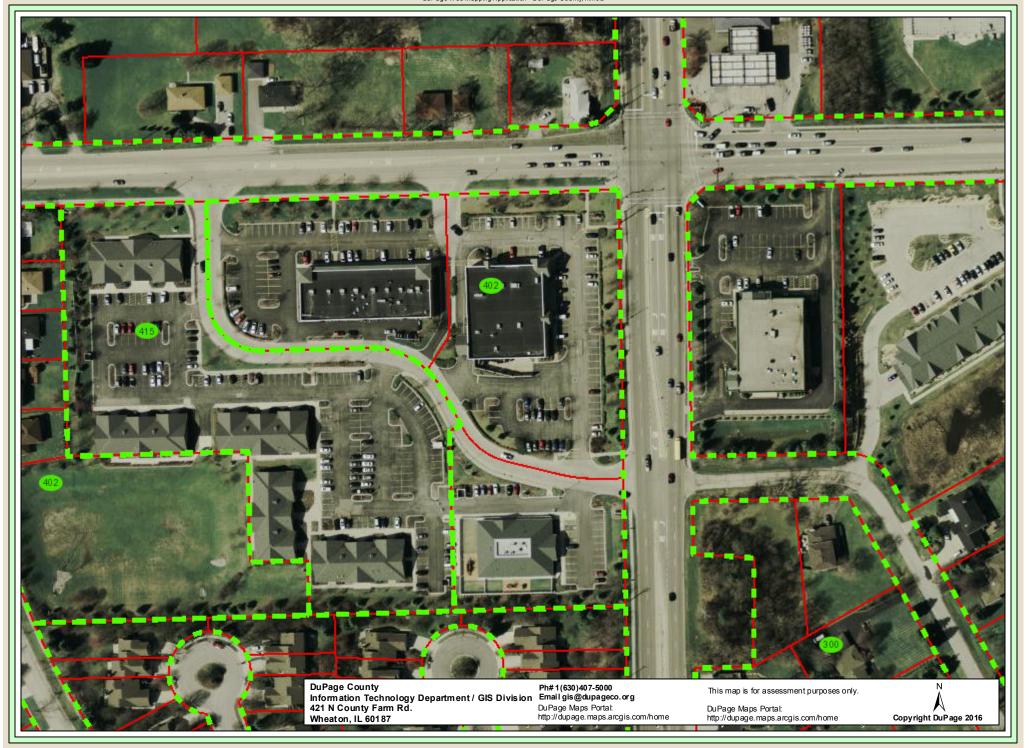

#### **Overview/Discussion**

The owner of the building, known as 2805 -2819 83<sup>rd</sup> Street, is Alex and Kay Properties 2016, Inc. The proposed tenant is Dr. Kevin Clark, chiropractor whose former location was 3075 Book Road in Naperville. In 2000, the City approved Ordinance O-28-00 which granted a PUD to the mixed use business park known as Crossroads of Darien. Crossroads has 8 buildings on 8+ acres at the southwest corner of Lemont Road and 83<sup>rd</sup> Street, including Walgreens, Goddard School, 5 buildings with office and medical uses, and Building B. Building B is 14,000 square feet divided into 6 units one of which is 2815 which has 1,475 square feet and is vacant.

There are 62 parking spaces which conforms to code including the chiropractic use. Staff is not aware of any parking issues on site.

No changes are proposed to the outside of Building B except for a wall sign.