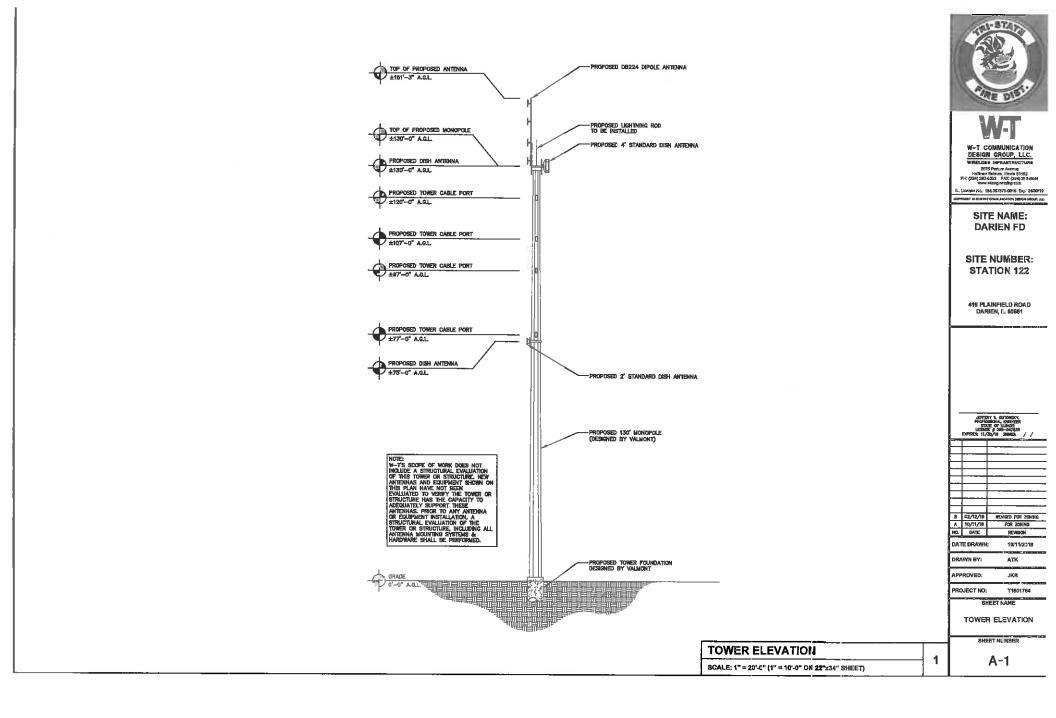

#### Station 122 - Darien

- 1 4' microwave dish at 130' pointed towards Station 124 in Willow Springs
- 1 2' microwave dish at 75' pointed towards Station 121 in unincorporated Willowbrook
- Monopole minimum height required is 130'
- Future addition of an antenna at top of monopole for improved VHF radio/portable coverage

- 1. Letter from the Village of Addison IT Manager
- 2. Letter from A-Beep LLC the consultant and contractor for the microwave equipment/towers
- 3. Microwave Path Studies
- 4. VHF Radio Coverage Study
- 5. Letter from the Fire District's IT Firm Class Computing
- 6. Tower Plans for each fire station site from W-T Communications Design Group, LLC