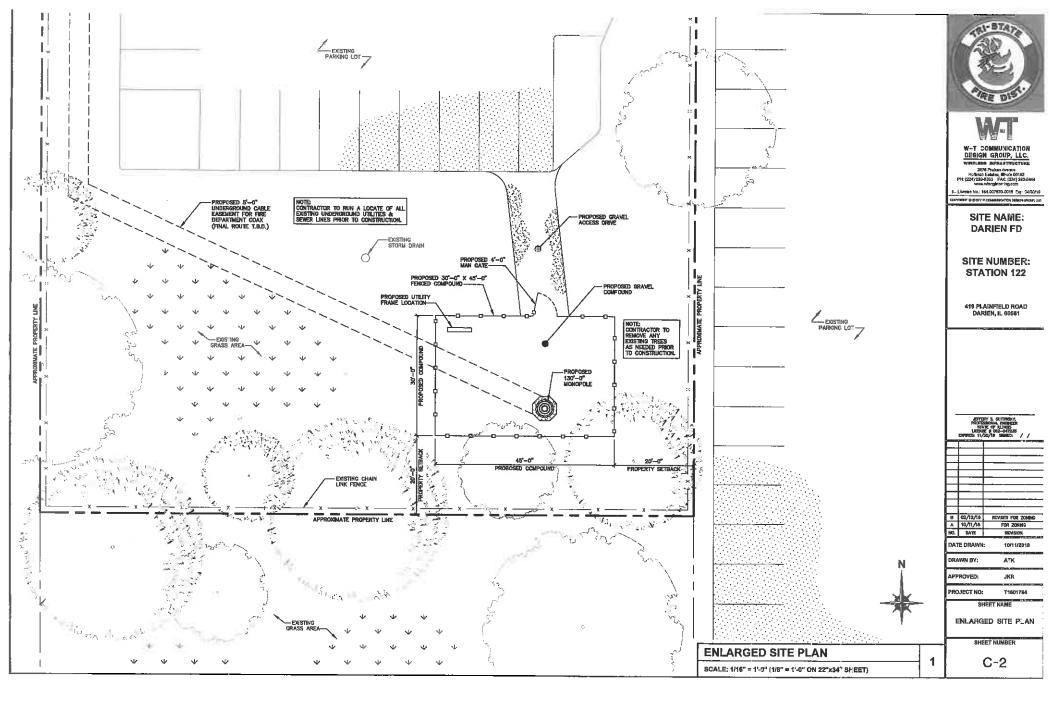

#### **Development Description**

Tri-State Fire District communicates with the Addison Consolidated Dispatch Center (ACDC) via

microwave from the City cell tower at 1041 S. Frontage Road to the dish mounted on top of the fire station building at Plainfield Road. From there, communications with the other three station buildings in Willowbrook, Burr Ridge, and Willow Springs are via telephone lines. The Fire District wants to convert their communications between fire stations to microwave, which requires dish antenna mounted on towers at each station. The Fire District consultant has determined and presented in their attached study report that minimum height of the sending and receiving microwave antennas needed at their Fire Station #122 is 75 feet and 130 feet. They also determined that collocating their antennas on the nearest cell tower (100 foot tall stealth tower at the Sportsplex site 750 feet west of the fire station site) or the nearest light pole (65 foot tall light poles at the high school sport field 550 feet south of the fire station site) would not be feasible. They also anticipate moving their local radio (VHF) antennas from the building roof to the monopole. The other ports in the monopole at 97, 107, and 120 feet would be available to lease to future collocations such as Verizon and T-Mobile. Their site plan shows the monopole within a fenced compound south of the building. Photo simulations were presented showing how the tower may appear from neighboring properties with and without collocation antennas.

#### **Staff Plan Review Comments**

The City Engineer has commented that no storm water management facility is needed for the proposed tower and compound. The site plan shows 20 foot setbacks from side and rear lot lines for the compound. A minimum 5 feet setback is required. Per building code requirements, cell towers are designed to better withstand wind than buildings, so a 'fall zone' as shown on the site plan as a 130' radius setback around the tower is not required.

#### Station 122 - Darien

- 1 4' microwave dish at 130' pointed towards Station 124 in Willow Springs
- 1 2' microwave dish at 75' pointed towards Station 121 in unincorporated Willowbrook
- Monopole minimum height required is 130'
- Future addition of an antenna at top of monopole for improved VHF radio/portable coverage