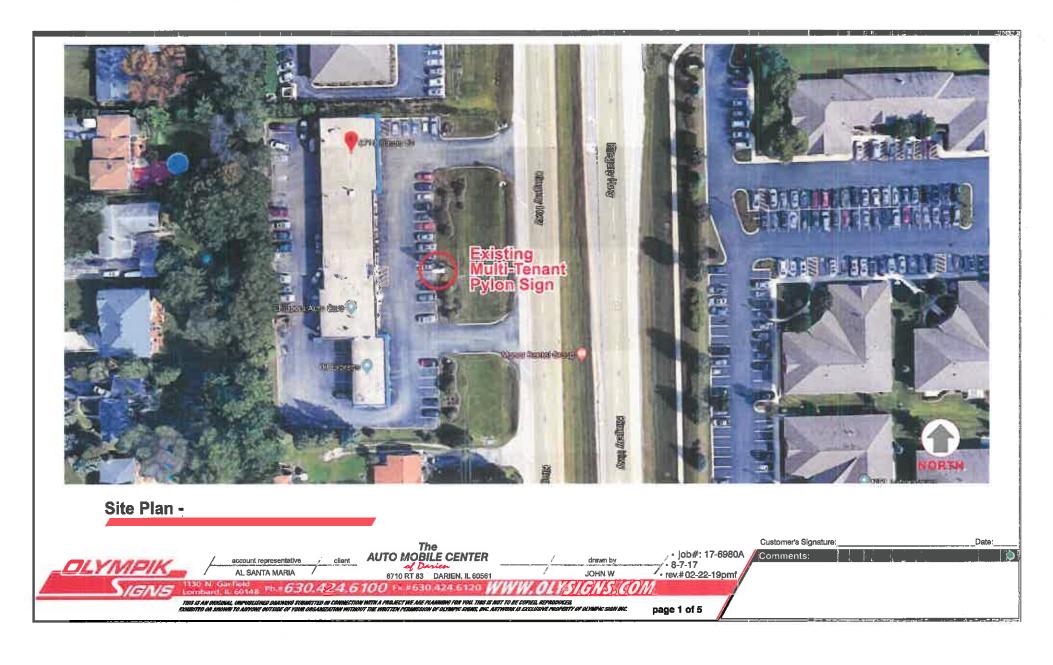

**2.** One 4-Tank Stackable Poly System – 60 Gallon Each on Stand with Gravity Feed Pumping, Drip Trays, Secondary Containment

L. Consideration of a Motion to Approving a Variation to the Darien Sign Code (PZC 2018-09: <u>Auto-Mobile Center of Darien, 6710 Route 83</u>)