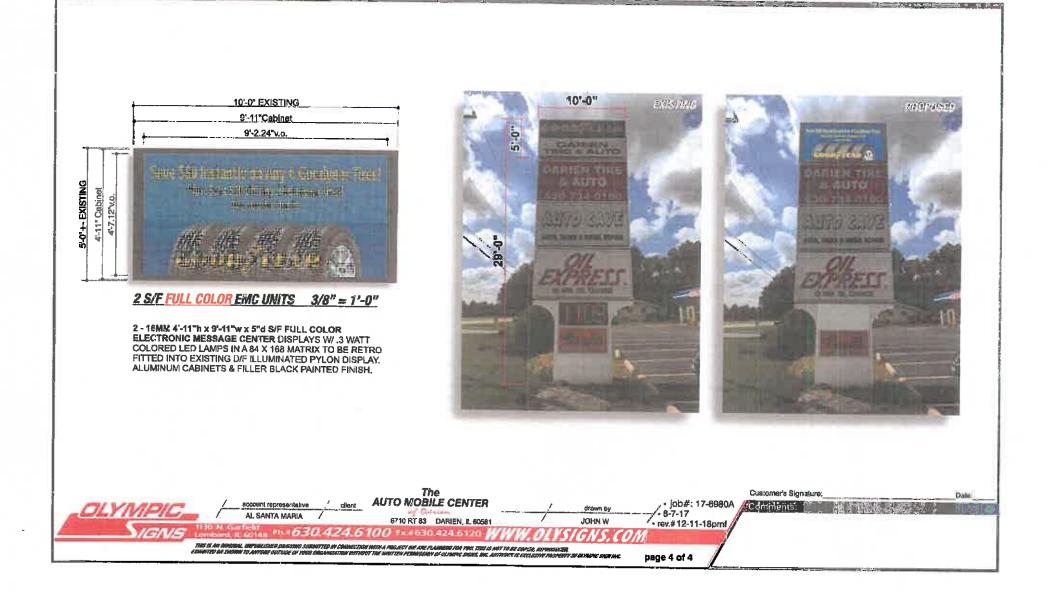

**2.** One 4-Tank Stackable Poly System – 60 Gallon Each on Stand with Gravity Feed Pumping, Drip Trays, Secondary Containment

L. Consideration of a Motion to Approving a Variation to the Darien Sign Code (PZC 2018-09: <u>Auto-Mobile Center of Darien, 6710 Route 83</u>)