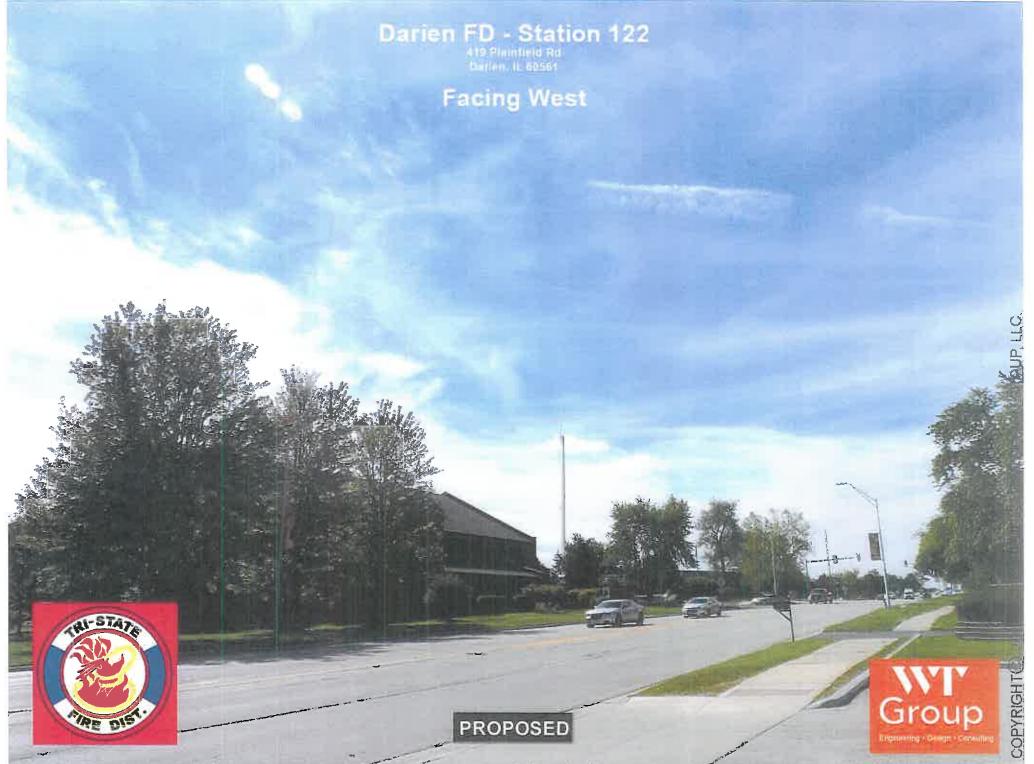

#### Issue Statement

Approval of an ordinance granting a variation to the zoning code for a communications tower at the Tri-State Fire Station at 419 Plainfield Road.

#### Issue Statement

Tri-State Fire District seeks approval of a variation to the Darien Zoning Code Section 5A-5-12 (C), that otherwise requires a 60 foot maximum height for transmitting towers, for a proposed tower 130 feet tall to be built in the rear yard of their Fire Station #122 at 419 Plainfield Road.

# Petitioner Documents (attached to this memo)

- 1. Petition
- 2. Plat of Survey
- 3. Site Plans (4 sheets)
- 4. Information Packet
- 5. Letter from Fire Chief 1.7.19
- 6. Photo simulations of the proposed tower

#### **Development Description**

Tri-State Fire District communicates with the Addison Consolidated Dispatch Center (ACDC) via

microwave from the City cell tower at 1041 S. Frontage Road to the dish mounted on top of the fire station building at Plainfield Road. From there, communications with the other three station buildings in Willowbrook, Burr Ridge, and Willow Springs are via telephone lines. The Fire District wants to convert their communications between fire stations to microwave, which requires dish antenna mounted on towers at each station. The Fire District consultant has determined and presented in their attached study report that minimum height of the sending and receiving microwave antennas needed at their Fire Station #122 is 75 feet and 130 feet. They also determined that collocating their antennas on the nearest cell tower (100 foot tall stealth tower at the Sportsplex site 750 feet west of the fire station site) or the nearest light pole (65 foot tall light poles at the high school sport field 550 feet south of the fire station site) would not be feasible. They also anticipate moving their local radio (VHF) antennas from the building roof to the monopole. The other ports in the monopole at 97, 107, and 120 feet would be available to lease to future collocations such as Verizon and T-Mobile. Their site plan shows the monopole within a fenced compound south of the building. Photo simulations were presented showing how the tower may appear from neighboring properties with and without collocation antennas.