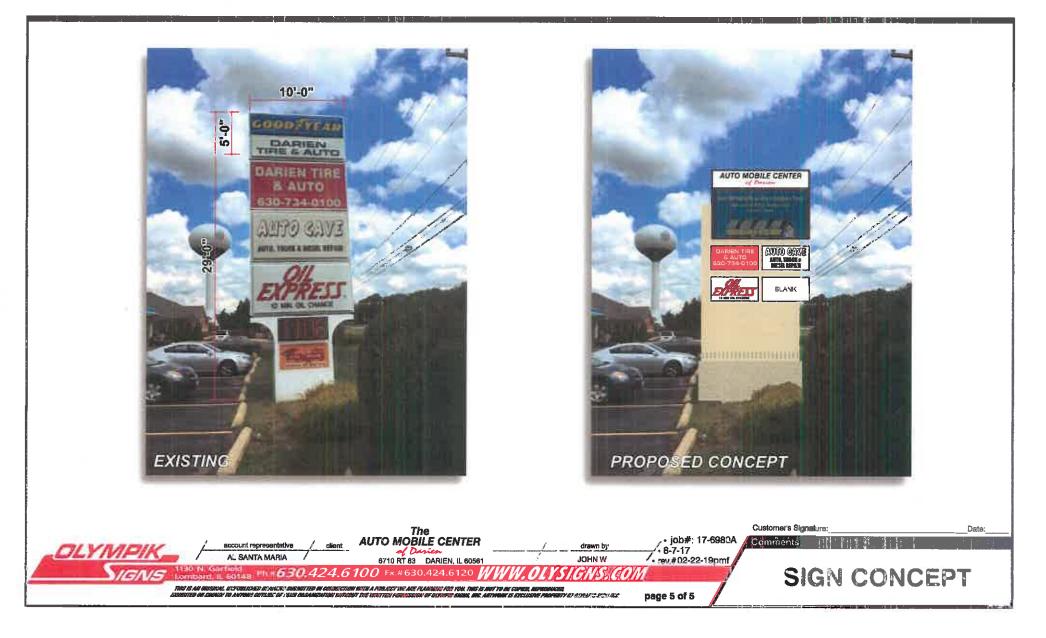

**2.** One 4-Tank Stackable Poly System – 60 Gallon Each on Stand with Gravity Feed Pumping, Drip Trays, Secondary Containment

L. Consideration of a Motion to Approving a Variation to the Darien Sign Code (PZC 2018-09: <u>Auto-Mobile Center of Darien, 6710 Route 83</u>)