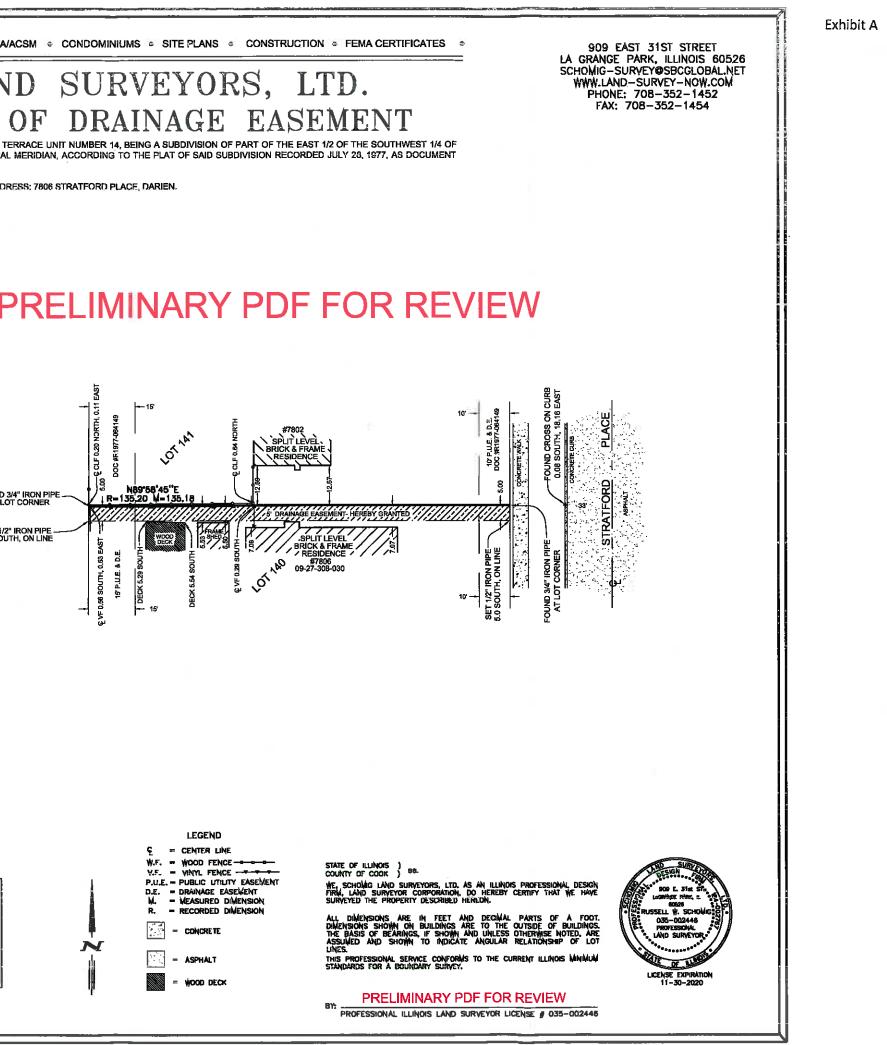

- F. Consideration of a Motion to Approve a Resolution Accepting a Storm Sewer Easement from the following property: <u>7023 Sierra Drive</u> 09-22-310-019
- G. Consideration of a Motion to Approve a Resolution Accepting a Storm Sewer Easement from the following property: <u>7806 Stratford Place</u> 09-27-308-030
- H. Consideration of a Motion to Approve a Resolution Authorizing the <u>Purchase of</u> <u>One (1) New 2020 Peterbilt Model 348 Cab, Unit 101, and Chassis</u> from JX Peterbilt in an Amount not to Exceed \$101,821.56
- I. Consideration of a Motion to Approve a Resolution Accepting a Proposal from Monroe Truck Equipment for the <u>Purchase of a Dump Body and Snow</u> <u>Plow Equipment Package</u>, Lighting Accessories, and Hydraulic Controls, for the 2020 Peterbilt Model 348, in an Amount not to Exceed \$102,172.00
- J. Consideration of a Motion to Approve a Resolution Authorizing the Purchase of <u>One New 2019, Ford F-350 4X4 Super Cab</u> from Currie Commercial Center in an Amount not to Exceed \$59,234
- K. Consideration of a Motion to Approve <u>a Resolution Authorizing the Purchase and Installation of the Following from B&H Equipment Specialists, Inc.</u> in an Amount not to Exceed \$12,618: **1.** One 3-compartment double wall UL 142 Fluid Storage Tank with all Fittings, Sight Gauges and Vents, also with (3) 5:1 Ratio Oil Pumps, (3) 1/2" x 50' Hose Reels, (3) Electronic Metered Dispense Valves, Air Regulators, Connecting Hoses **2.** One 4-Tank Stackable Poly System 60 Gallon Each on Stand with