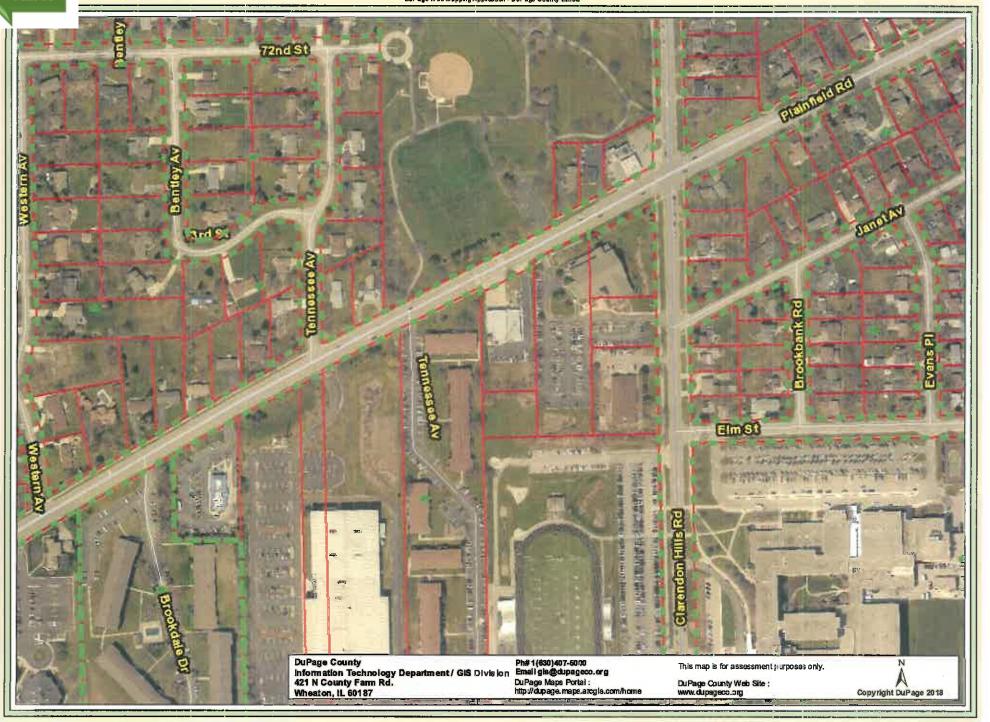

#### **General Information**

| Petitioner / Property Owner: | Tri-State Fire District                                      |                                |  |  |
|------------------------------|--------------------------------------------------------------|--------------------------------|--|--|
| Property Location / PIN#:    | 419 Plainfield Road / 09-27-207-021                          |                                |  |  |
| Zoning / Land Use:           | Site:                                                        | R-2 / fire station             |  |  |
|                              | North:                                                       | R-2 / park                     |  |  |
|                              | East:                                                        | R-2 / library                  |  |  |
|                              | South:                                                       | R-2 / high school              |  |  |
|                              | West:                                                        | R-5 (Willowbrook) / apartments |  |  |
| Comprehensive Plan:          | Future Land Use: Government                                  |                                |  |  |
| Size of Subject Lot:         | 165 feet wide by 337 feet deep avg. = 55,556 square feet     |                                |  |  |
| Natural Features:            | Rear yard south of parking lot is grass only sloped to storm |                                |  |  |
|                              | sewer inlet in center of yard                                |                                |  |  |
| Transportation:              | Rear yard via parking lot driveway from Plainfield Road      |                                |  |  |

#### **Development Description**

Tri-State Fire District communicates with the Addison Consolidated Dispatch Center (ACDC) via

microwave from the City cell tower at 1041 S. Frontage Road to the dish mounted on top of the fire station building at Plainfield Road. From there, communications with the other three station buildings in Willowbrook, Burr Ridge, and Willow Springs are via telephone lines. The Fire District wants to convert their communications between fire stations to microwave, which requires dish antenna mounted on towers at each station. The Fire District consultant has determined and presented in their attached study report that minimum height of the sending and receiving microwave antennas needed at their Fire Station #122 is 75 feet and 130 feet. They also determined that collocating their antennas on the nearest cell tower (100 foot tall stealth tower at the Sportsplex site 750 feet west of the fire station site) or the nearest light pole (65 foot tall light poles at the high school sport field 550 feet south of the fire station site) would not be feasible. They also anticipate moving their local radio (VHF) antennas from the building roof to the monopole. The other ports in the monopole at 97, 107, and 120 feet would be available to lease to future collocations such as Verizon and T-Mobile. Their site plan shows the monopole within a fenced compound south of the building. Photo simulations were presented showing how the tower may appear from neighboring properties with and without collocation antennas.