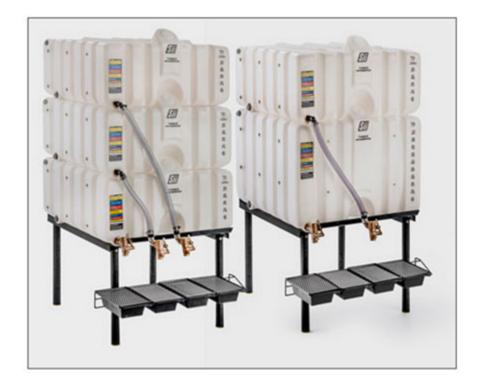

- F. Consideration of a Motion to Approve a Resolution Accepting a Storm Sewer Easement from the following property: <u>7023 Sierra Drive</u> 09-22-310-019
- G. Consideration of a Motion to Approve a Resolution Accepting a Storm Sewer Easement from the following property: <u>7806 Stratford Place</u> 09-27-308-030
- H. Consideration of a Motion to Approve a Resolution Authorizing the <u>Purchase of</u> <u>One (1) New 2020 Peterbilt Model 348 Cab, Unit 101, and Chassis</u> from JX Peterbilt in an Amount not to Exceed \$101,821.56
- I. Consideration of a Motion to Approve a Resolution Accepting a Proposal from Monroe Truck Equipment for the <u>Purchase of a Dump Body and Snow</u> <u>Plow Equipment Package</u>, Lighting Accessories, and Hydraulic Controls, for the 2020 Peterbilt Model 348, in an Amount not to Exceed \$102,172.00
- J. Consideration of a Motion to Approve a Resolution Authorizing the Purchase of <u>One New 2019, Ford F-350 4X4 Super Cab</u> from Currie Commercial Center in an Amount not to Exceed \$59,234
- K. Consideration of a Motion to Approve <u>a Resolution Authorizing the Purchase and Installation of the Following from B&H Equipment Specialists, Inc.</u> in an Amount not to Exceed \$12,618: **1.** One 3-compartment double wall UL 142 Fluid Storage Tank with all Fittings, Sight Gauges and Vents, also with (3) 5:1 Ratio Oil Pumps, (3) 1/2" x 50' Hose Reels, (3) Electronic Metered Dispense Valves, Air Regulators, Connecting Hoses **2.** One 4-Tank Stackable Poly System 60 Gallon Each on Stand with

**2.** One 4-Tank Stackable Poly System – 60 Gallon Each on Stand with Gravity Feed Pumping, Drip Trays, Secondary Containment

L. Consideration of a Motion to Approving a Variation to the Darien Sign Code (PZC 2018-09: <u>Auto-Mobile Center of Darien, 6710 Route 83</u>)