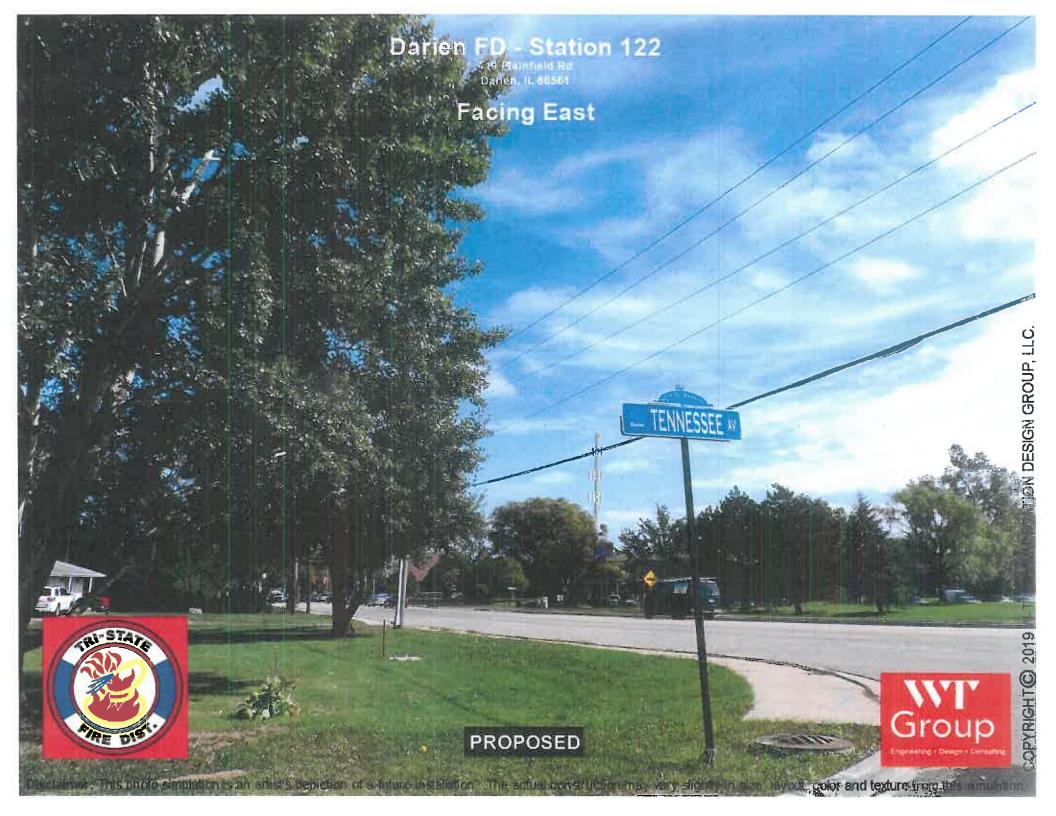

#### Issue Statement

Approval of an ordinance granting a variation to the zoning code for a communications tower at the Tri-State Fire Station at 419 Plainfield Road.

#### Issue Statement

Tri-State Fire District seeks approval of a variation to the Darien Zoning Code Section 5A-5-12 (C), that otherwise requires a 60 foot maximum height for transmitting towers, for a proposed tower 130 feet tall to be built in the rear yard of their Fire Station #122 at 419 Plainfield Road.

# Petitioner Documents (attached to this memo)

- 1. Petition
- 2. Plat of Survey
- 3. Site Plans (4 sheets)
- 4. Information Packet
- 5. Letter from Fire Chief 1.7.19
- 6. Photo simulations of the proposed tower

#### **Development Description**

Tri-State Fire District communicates with the Addison Consolidated Dispatch Center (ACDC) via

microwave from the City cell tower at 1041 S. Frontage Road to the dish mounted on top of the fire station building at Plainfield Road. From there, communications with the other three station buildings in Willowbrook, Burr Ridge, and Willow Springs are via telephone lines. The Fire District wants to convert their communications between fire stations to microwave, which requires dish antenna mounted on towers at each station. The Fire District consultant has determined and presented in their attached study report that minimum height of the sending and receiving microwave antennas needed at their Fire Station #122 is 75 feet and 130 feet. They also determined that collocating their antennas on the nearest cell tower (100 foot tall stealth tower at the Sportsplex site 750 feet west of the fire station site) or the nearest light pole (65 foot tall light poles at the high school sport field 550 feet south of the fire station site) would not be feasible. They also anticipate moving their local radio (VHF) antennas from the building roof to the monopole. The other ports in the monopole at 97, 107, and 120 feet would be available to lease to future collocations such as Verizon and T-Mobile. Their site plan shows the monopole within a fenced compound south of the building. Photo simulations were presented showing how the tower may appear from neighboring properties with and without collocation antennas.