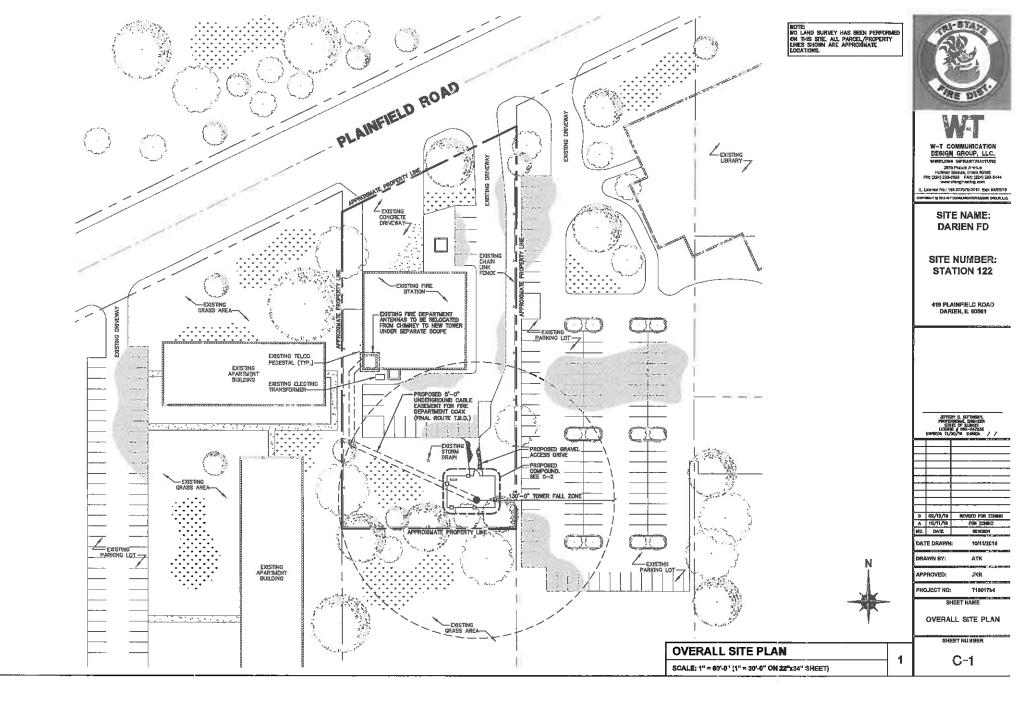

#### **Development Description**

Tri-State Fire District communicates with the Addison Consolidated Dispatch Center (ACDC) via

microwave from the City cell tower at 1041 S. Frontage Road to the dish mounted on top of the fire station building at Plainfield Road. From there, communications with the other three station buildings in Willowbrook, Burr Ridge, and Willow Springs are via telephone lines. The Fire District wants to convert their communications between fire stations to microwave, which requires dish antenna mounted on towers at each station. The Fire District consultant has determined and presented in their attached study report that minimum height of the sending and receiving microwave antennas needed at their Fire Station #122 is 75 feet and 130 feet. They also determined that collocating their antennas on the nearest cell tower (100 foot tall stealth tower at the Sportsplex site 750 feet west of the fire station site) or the nearest light pole (65 foot tall light poles at the high school sport field 550 feet south of the fire station site) would not be feasible. They also anticipate moving their local radio (VHF) antennas from the building roof to the monopole. The other ports in the monopole at 97, 107, and 120 feet would be available to lease to future collocations such as Verizon and T-Mobile. Their site plan shows the monopole within a fenced compound south of the building. Photo simulations were presented showing how the tower may appear from neighboring properties with and without collocation antennas.

#### **Staff Plan Review Comments**

The City Engineer has commented that no storm water management facility is needed for the proposed tower and compound. The site plan shows 20 foot setbacks from side and rear lot lines for the compound. A minimum 5 feet setback is required. Per building code requirements, cell towers are designed to better withstand wind than buildings, so a 'fall zone' as shown on the site plan as a 130' radius setback around the tower is not required.

The fence around the Sportsplex pole is a solid fence that blocks the view of equipment inside the compound.

The Fire Chief sent a letter responding to the special use decision criteria in the Zoning Code. However, the proposal does not involve a special use, but does involve a variation. The variation decision criteria that should be used here are attached to this memo, which were in the Zoning Code prior to the most recent revision that was approved 15 days after this variation application was received.