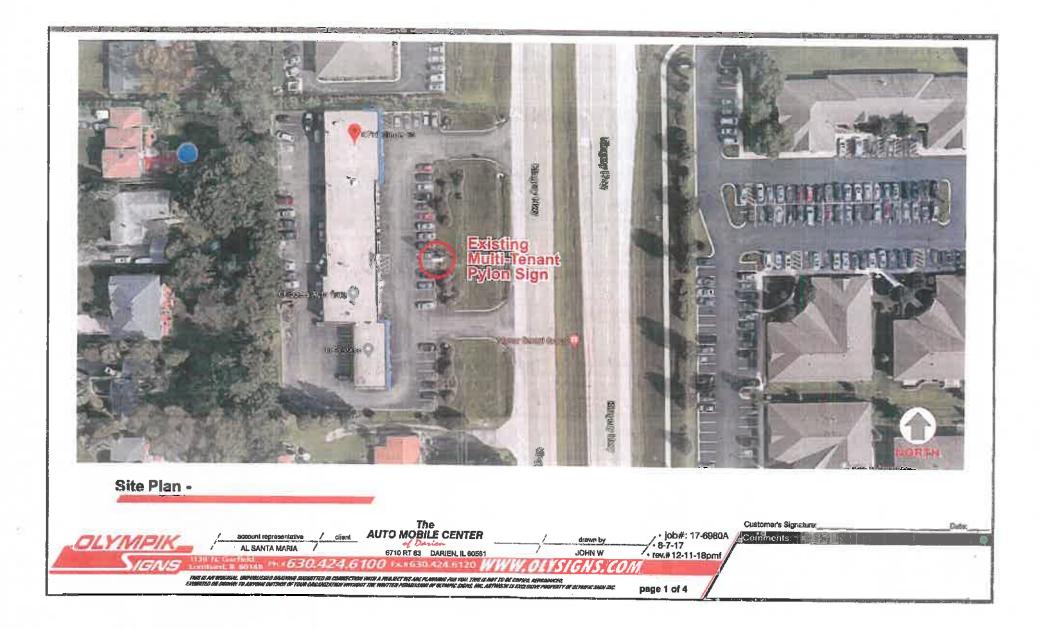

**2.** One 4-Tank Stackable Poly System – 60 Gallon Each on Stand with Gravity Feed Pumping, Drip Trays, Secondary Containment

L. Consideration of a Motion to Approving a Variation to the Darien Sign Code (PZC 2018-09: <u>Auto-Mobile Center of Darien, 6710 Route 83</u>)