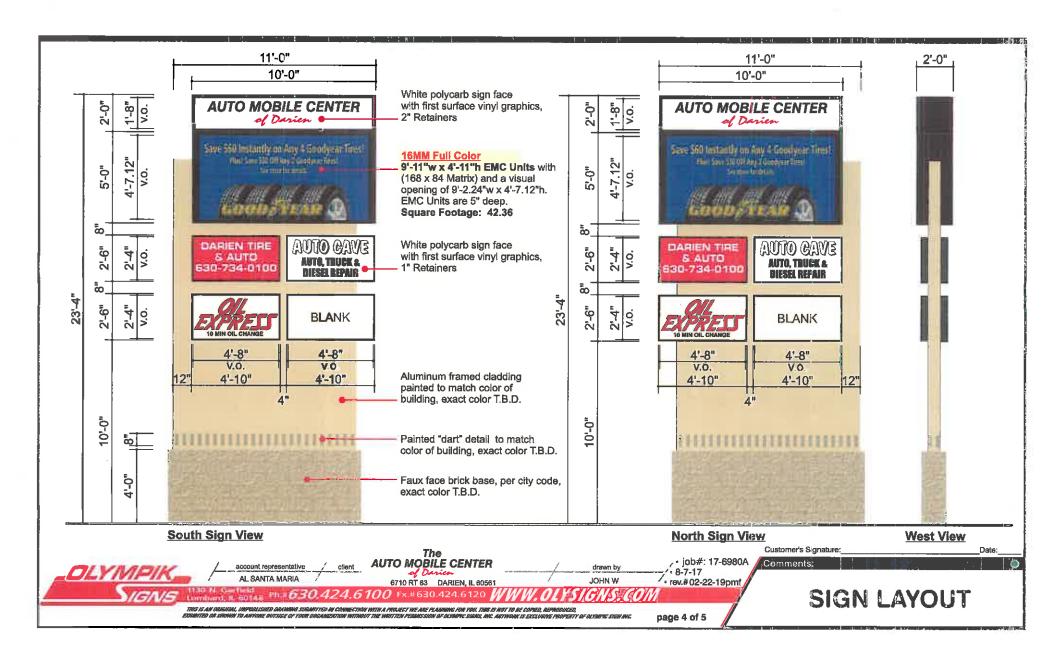

**2.** One 4-Tank Stackable Poly System – 60 Gallon Each on Stand with Gravity Feed Pumping, Drip Trays, Secondary Containment

L. Consideration of a Motion to Approving a Variation to the Darien Sign Code (PZC 2018-09: <u>Auto-Mobile Center of Darien, 6710 Route 83</u>)