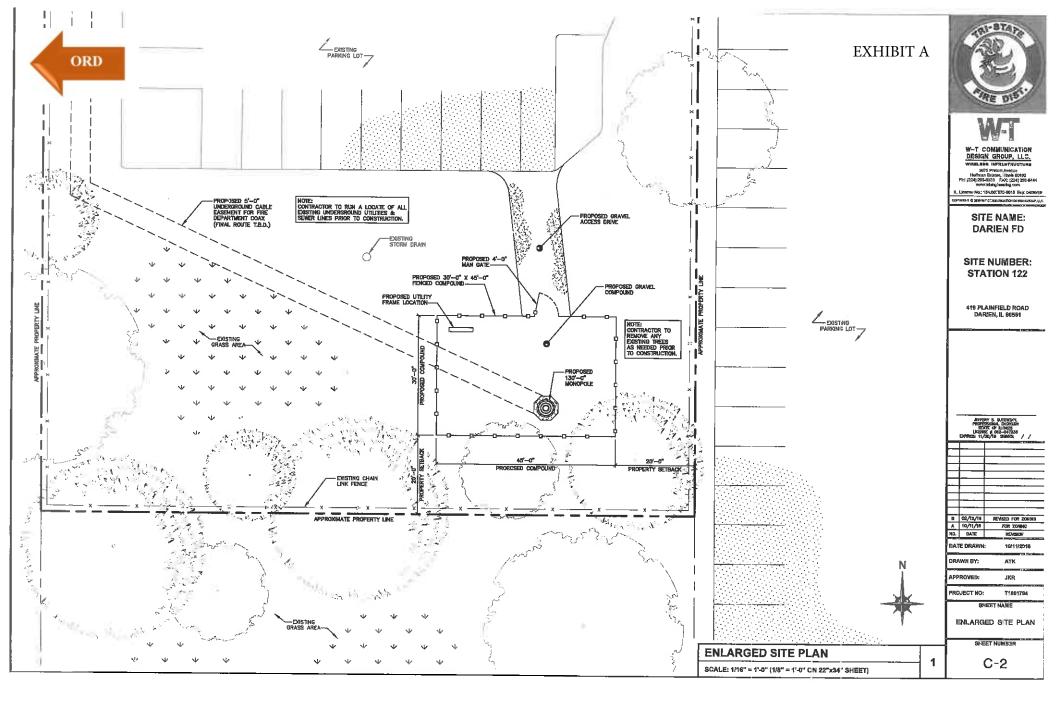

#### **Development Description**

Tri-State Fire District communicates with the Addison Consolidated Dispatch Center (ACDC) via

microwave from the City cell tower at 1041 S. Frontage Road to the dish mounted on top of the fire station building at Plainfield Road. From there, communications with the other three station buildings in Willowbrook, Burr Ridge, and Willow Springs are via telephone lines. The Fire District wants to convert their communications between fire stations to microwave, which requires dish antenna mounted on towers at each station. The Fire District consultant has determined and presented in their attached study report that minimum height of the sending and receiving microwave antennas needed at their Fire Station #122 is 75 feet and 130 feet. They also determined that collocating their antennas on the nearest cell tower (100 foot tall stealth tower at the Sportsplex site 750 feet west of the fire station site) or the nearest light pole (65 foot tall light poles at the high school sport field 550 feet south of the fire station site) would not be feasible. They also anticipate moving their local radio (VHF) antennas from the building roof to the monopole. The other ports in the monopole at 97, 107, and 120 feet would be available to lease to future collocations such as Verizon and T-Mobile. Their site plan shows the monopole within a fenced compound south of the building. Photo simulations were presented showing how the tower may appear from neighboring properties with and without collocation antennas.

#### **Staff Plan Review Comments**

The City Engineer has commented that no storm water management facility is needed for the proposed tower and compound. The site plan shows 20 foot setbacks from side and rear lot lines for the compound. A minimum 5 feet setback is required. Per building code requirements, cell towers are designed to better withstand wind than buildings, so a 'fall zone' as shown on the site plan as a 130' radius setback around the tower is not required.

#### Station 122 - Darien

- 1 4' microwave dish at 130' pointed towards Station 124 in Willow Springs
- 1 2' microwave dish at 75' pointed towards Station 121 in unincorporated Willowbrook
- Monopole minimum height required is 130'
- Future addition of an antenna at top of monopole for improved VHF radio/portable coverage