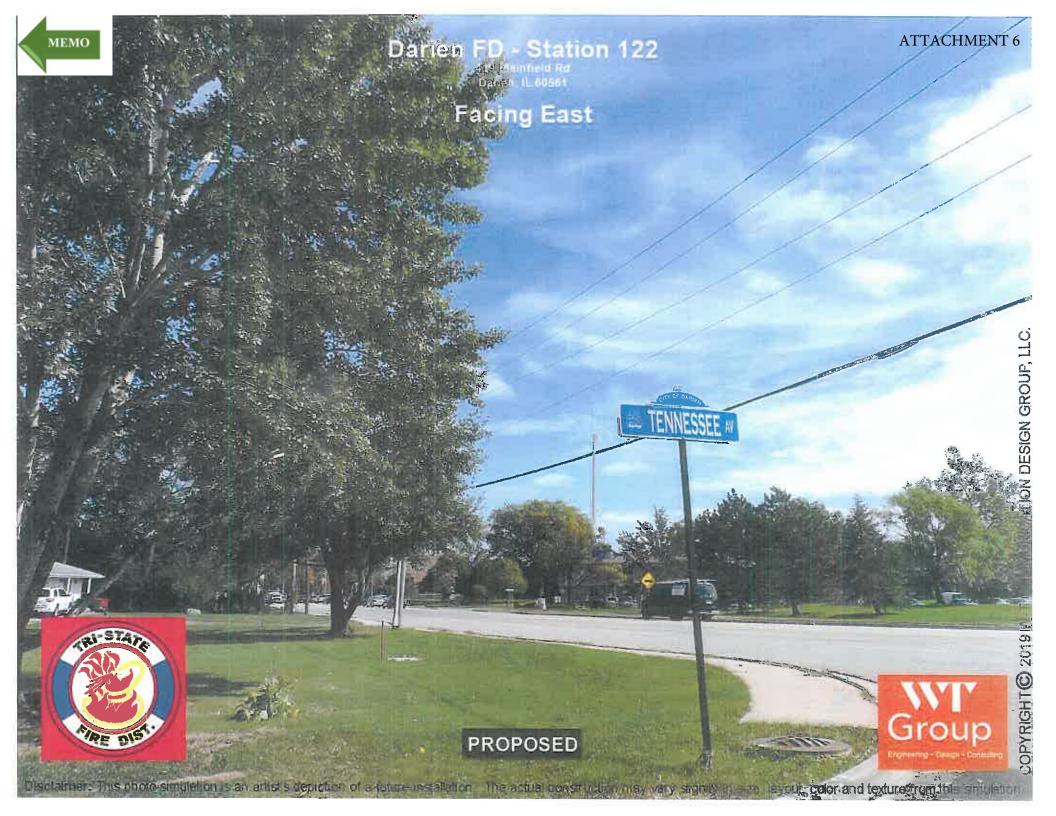

# Petitioner Documents (attached to this memo)

- 1. Petition
- 2. Plat of Survey
- 3. Site Plans (4 sheets)
- 4. Information Packet
- 5. Letter from Fire Chief 1.7.19
- 6. Photo simulations of the proposed tower

#### **Development Description**

Tri-State Fire District communicates with the Addison Consolidated Dispatch Center (ACDC) via

microwave from the City cell tower at 1041 S. Frontage Road to the dish mounted on top of the fire station building at Plainfield Road. From there, communications with the other three station buildings in Willowbrook, Burr Ridge, and Willow Springs are via telephone lines. The Fire District wants to convert their communications between fire stations to microwave, which requires dish antenna mounted on towers at each station. The Fire District consultant has determined and presented in their attached study report that minimum height of the sending and receiving microwave antennas needed at their Fire Station #122 is 75 feet and 130 feet. They also determined that collocating their antennas on the nearest cell tower (100 foot tall stealth tower at the Sportsplex site 750 feet west of the fire station site) or the nearest light pole (65 foot tall light poles at the high school sport field 550 feet south of the fire station site) would not be feasible. They also anticipate moving their local radio (VHF) antennas from the building roof to the monopole. The other ports in the monopole at 97, 107, and 120 feet would be available to lease to future collocations such as Verizon and T-Mobile. Their site plan shows the monopole within a fenced compound south of the building. Photo simulations were presented showing how the tower may appear from neighboring properties with and without collocation antennas.