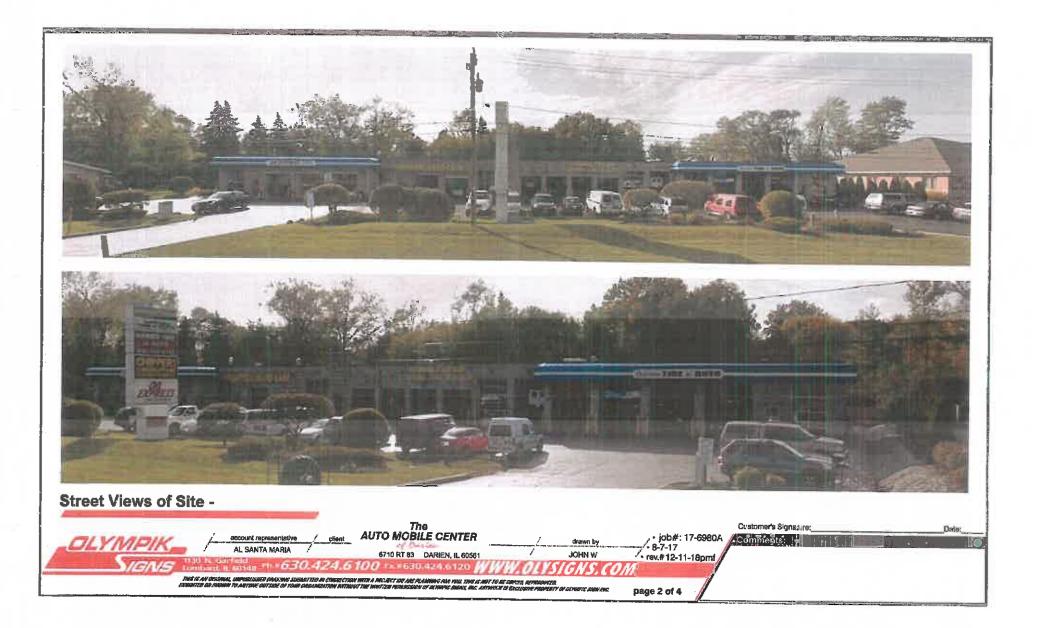

**2.** One 4-Tank Stackable Poly System – 60 Gallon Each on Stand with Gravity Feed Pumping, Drip Trays, Secondary Containment

L. Consideration of a Motion to Approving a Variation to the Darien Sign Code (PZC 2018-09: <u>Auto-Mobile Center of Darien, 6710 Route 83</u>)