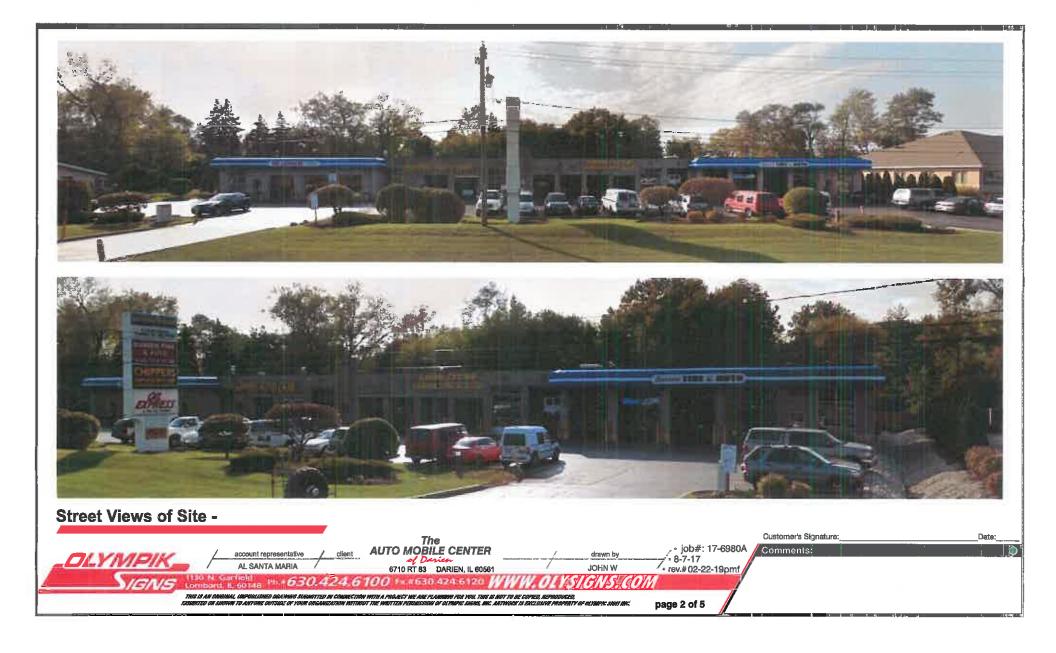

**2.** One 4-Tank Stackable Poly System – 60 Gallon Each on Stand with Gravity Feed Pumping, Drip Trays, Secondary Containment

L. Consideration of a Motion to Approving a Variation to the Darien Sign Code (PZC 2018-09: <u>Auto-Mobile Center of Darien, 6710 Route 83</u>)