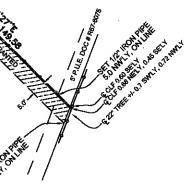

DIMENSION
 B.L. = BUILDING LINE P.U.E. = PUBLIC UTILITY EASEMENT CONCRETE ASPHALT

22) = TREE AND DIAMETER

ALL DIMENSIONS ARE IN FEET AND DECIMAL PARTS OF A FOOT. DIMENSIONS SHOWN ON BUILDINGS ARE TO THE OUTSIDE OF BUILDINGS. THE BASIS OF BEARINGS, IF SHOWN AND UNLESS DTHERWISE NOTED, ARE ASSUMED AND SHOWN TO INDICATE ANGULAR RELATIONSHIP OF LOT UNES. THIS PROFESSIONAL SERVICE CONFORMS TO THE CURRENT ILLINOIS WANNUN STANDARDS FOR A BOUNDARY SURVEY.

SURVEY DATE: VARCH 11TH, 2019.

PLAT NUMBER: 190807 & H25-30 & FC2992 SCALE;  $1^{*} = 20^{*}$  Exhibit A

908 EAST 31ST STREET LA GRANGE PARK, ILLINOIS 60526 SCHOMIG-SURVEY@SBCGLOBAL.NET WWW.LAND-SURVEY-NOW.COM PHONE; 708-352-1452 FAX: 708-352-1454

TION ... FEMA CERTIFICATES ...

N 22, TOWNSHIP 38 NORTH, RANGE IN DU PAGE COUNTY, ILLINOIS.



STATE OF ILLINOIS ) COUNTY OF COOK ) 55. We, scholig Land Surveyors, Ltd. As An Illinois professional design Fran, Land Surveyor corporation, do hereby certify that we have surveyed the property described hereon.

#### PRELIMINARY PDF FOR REVIEW

BY: PROFESSIONAL ILLINOIS LAND SURVEYOR LICENSE # 035-D02446





#### AGENDA MEMO City Council April 1, 2019

#### **ISSUE STATEMENT**

Approval of a resolution accepting a Storm Sewer Easement from the following property:

7806 Stratford Place 09-27-308-030

#### **RESOLUTION**

#### **BACKGROUND/HISTORY**

The property owner at 7806 Stratford Place has agreed to grant a storm sewer easement to the City in anticipation of an upcoming rear yard drainage project. The scope of work includes installing an under drain pipe through the proposed side