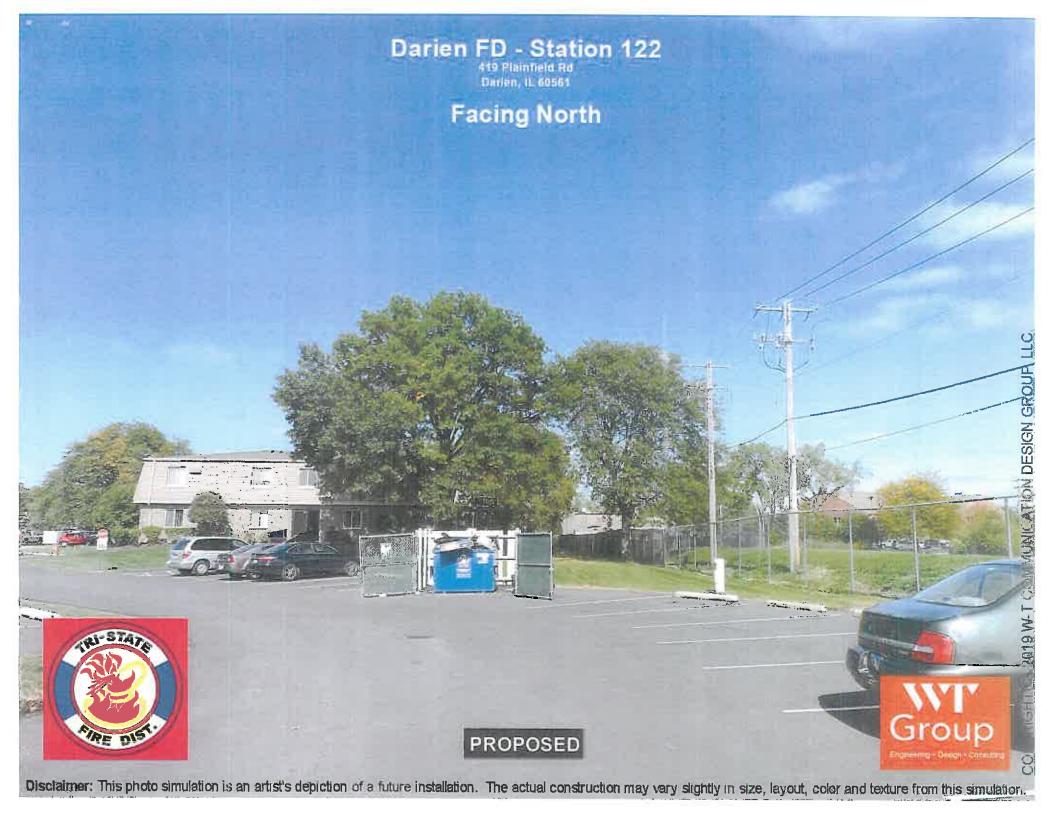

#### Issue Statement

Approval of an ordinance granting a variation to the zoning code for a communications tower at the Tri-State Fire Station at 419 Plainfield Road.

#### Issue Statement

Tri-State Fire District seeks approval of a variation to the Darien Zoning Code Section 5A-5-12 (C), that otherwise requires a 60 foot maximum height for transmitting towers, for a proposed tower 130 feet tall to be built in the rear yard of their Fire Station #122 at 419 Plainfield Road.

# Petitioner Documents (attached to this memo)

- 1. Petition
- 2. Plat of Survey
- 3. Site Plans (4 sheets)
- 4. Information Packet
- 5. Letter from Fire Chief 1.7.19
- 6. Photo simulations of the proposed tower

#### **Development Description**

Tri-State Fire District communicates with the Addison Consolidated Dispatch Center (ACDC) via

microwave from the City cell tower at 1041 S. Frontage Road to the dish mounted on top of the fire station building at Plainfield Road. From there, communications with the other three station buildings in Willowbrook, Burr Ridge, and Willow Springs are via telephone lines. The Fire District wants to convert their communications between fire stations to microwave, which requires dish antenna mounted on towers at each station. The Fire District consultant has determined and presented in their attached study report that minimum height of the sending and receiving microwave antennas needed at their Fire Station #122 is 75 feet and 130 feet. They also determined that collocating their antennas on the nearest cell tower (100 foot tall stealth tower at the Sportsplex site 750 feet west of the fire station site) or the nearest light pole (65 foot tall light poles at the high school sport field 550 feet south of the fire station site) would not be feasible. They also anticipate moving their local radio (VHF) antennas from the building roof to the monopole. The other ports in the monopole at 97, 107, and 120 feet would be available to lease to future collocations such as Verizon and T-Mobile. Their site plan shows the monopole within a fenced compound south of the building. Photo simulations were presented showing how the tower may appear from neighboring properties with and without collocation antennas.