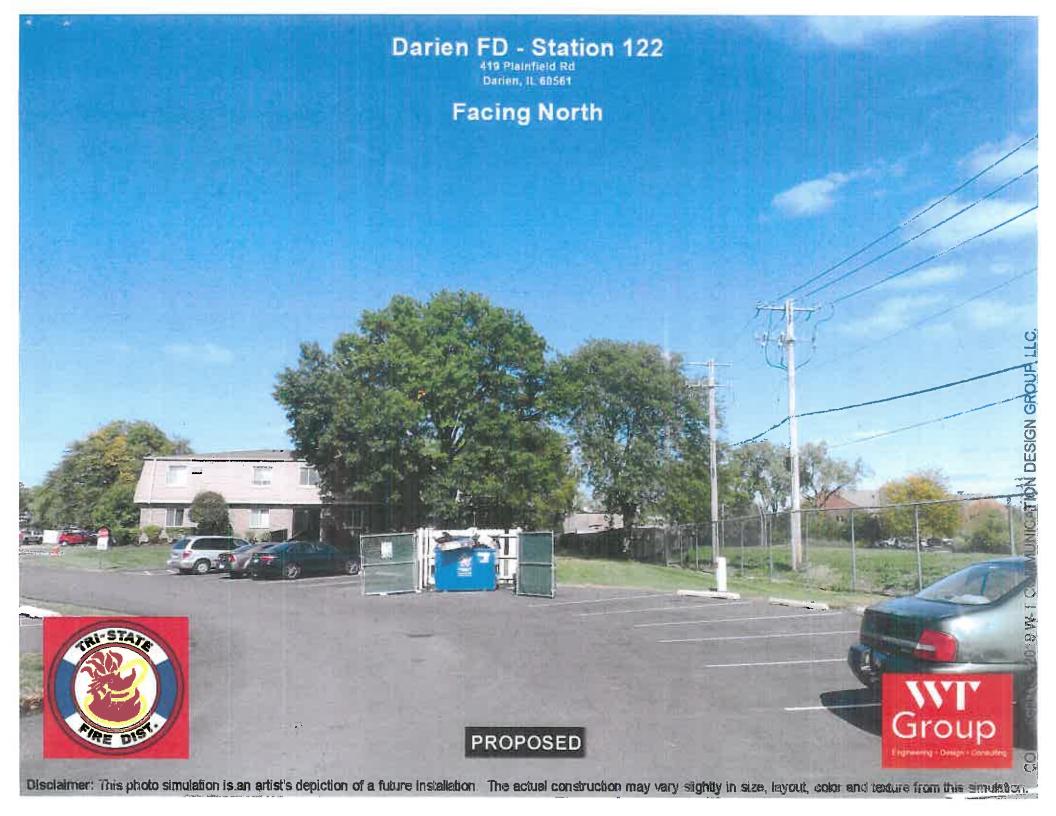

#### Issue Statement

Approval of an ordinance granting a variation to the zoning code for a communications tower at the Tri-State Fire Station at 419 Plainfield Road.

#### Issue Statement

Tri-State Fire District seeks approval of a variation to the Darien Zoning Code Section 5A-5-12 (C), that otherwise requires a 60 foot maximum height for transmitting towers, for a proposed tower 130 feet tall to be built in the rear yard of their Fire Station #122 at 419 Plainfield Road.

# Petitioner Documents (attached to this memo)

- 1. Petition
- 2. Plat of Survey
- 3. Site Plans (4 sheets)
- 4. Information Packet
- 5. Letter from Fire Chief 1.7.19
- 6. Photo simulations of the proposed tower

#### **Development Description**

Tri-State Fire District communicates with the Addison Consolidated Dispatch Center (ACDC) via

microwave from the City cell tower at 1041 S. Frontage Road to the dish mounted on top of the fire station building at Plainfield Road. From there, communications with the other three station buildings in Willowbrook, Burr Ridge, and Willow Springs are via telephone lines. The Fire District wants to convert their communications between fire stations to microwave, which requires dish antenna mounted on towers at each station. The Fire District consultant has determined and presented in their attached study report that minimum height of the sending and receiving microwave antennas needed at their Fire Station #122 is 75 feet and 130 feet. They also determined that collocating their antennas on the nearest cell tower (100 foot tall stealth tower at the Sportsplex site 750 feet west of the fire station site) or the nearest light pole (65 foot tall light poles at the high school sport field 550 feet south of the fire station site) would not be feasible. They also anticipate moving their local radio (VHF) antennas from the building roof to the monopole. The other ports in the monopole at 97, 107, and 120 feet would be available to lease to future collocations such as Verizon and T-Mobile. Their site plan shows the monopole within a fenced compound south of the building. Photo simulations were presented showing how the tower may appear from neighboring properties with and without collocation antennas.