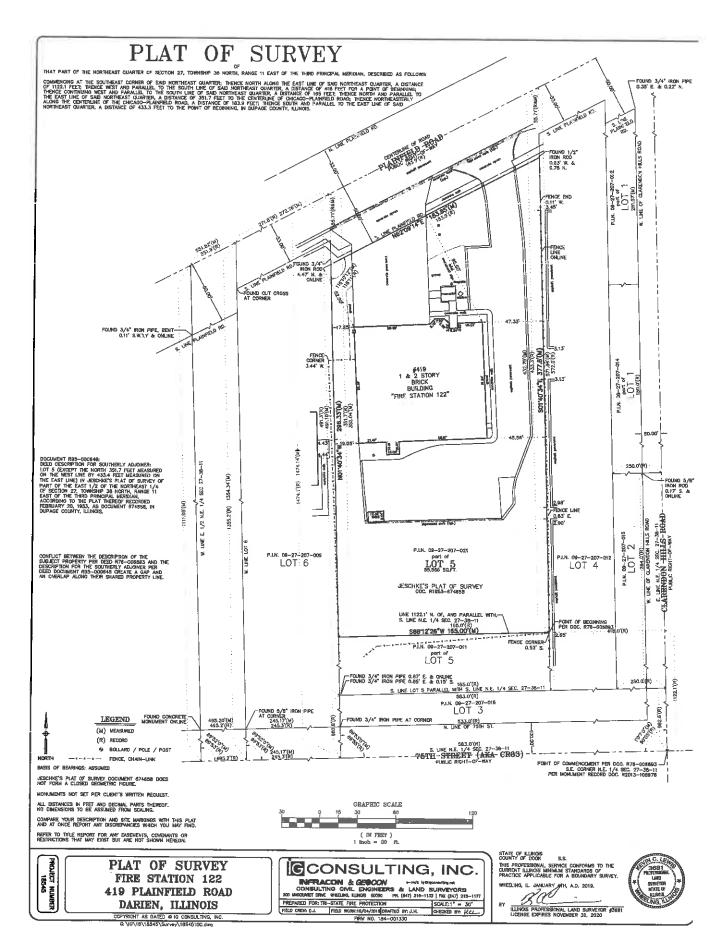

#### Issue Statement

Approval of an ordinance granting a variation to the zoning code for a communications tower at the Tri-State Fire Station at 419 Plainfield Road.

#### **ORDINANCE**

CasePZC 2019-01419 Plainfield Road(tower height variation)

#### Issue Statement

Tri-State Fire District seeks approval of a variation to the Darien Zoning Code Section 5A-5-12 (C), that otherwise requires a 60 foot maximum height for transmitting towers, for a proposed tower 130 feet tall to be built in the rear yard of their Fire Station #122 at 419 Plainfield Road.

#### **General Information**

| Petitioner / Property Owner: | Tri-State Fire District                                      |                                |  |  |
|------------------------------|--------------------------------------------------------------|--------------------------------|--|--|
| Property Location / PIN#:    | 419 Plainfield Road / 09-27-207-021                          |                                |  |  |
| Zoning / Land Use:           | Site:                                                        | R-2 / fire station             |  |  |
|                              | North:                                                       | R-2 / park                     |  |  |
|                              | East:                                                        | R-2 / library                  |  |  |
|                              | South:                                                       | R-2 / high school              |  |  |
|                              | West:                                                        | R-5 (Willowbrook) / apartments |  |  |
| Comprehensive Plan:          | Future Land Use: Government                                  |                                |  |  |
| Size of Subject Lot:         | 165 feet wide by 337 feet deep avg. = 55,556 square feet     |                                |  |  |
| Natural Features:            | Rear yard south of parking lot is grass only sloped to storm |                                |  |  |
|                              | sewer inlet in center of yard                                |                                |  |  |
| Transportation:              | Rear yard via parking lot driveway from Plainfield Road      |                                |  |  |

# Petitioner Documents (attached to this memo)

- 1. Petition
- 2. Plat of Survey
- 3. Site Plans (4 sheets)
- 4. Information Packet
- 5. Letter from Fire Chief 1.7.19
- 6. Photo simulations of the proposed tower

#### **Staff Plan Review Comments**

The City Engineer has commented that no storm water management facility is needed for the proposed tower and compound. The site plan shows 20 foot setbacks from side and rear lot lines for the compound. A minimum 5 feet setback is required. Per building code requirements, cell towers are designed to better withstand wind than buildings, so a 'fall zone' as shown on the site plan as a 130' radius setback around the tower is not required.