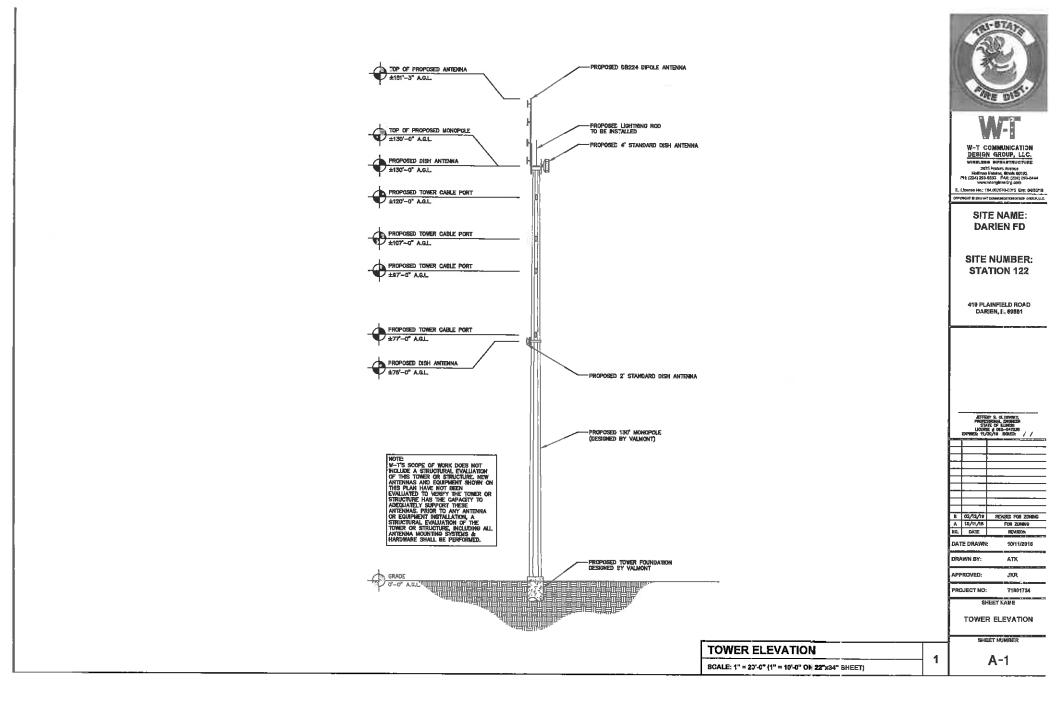

#### Station 122 - Darien

- 1 4' microwave dish at 130' pointed towards Station 124 in Willow Springs
- 1 2' microwave dish at 75' pointed towards Station 121 in unincorporated Willowbrook
- Monopole minimum height required is 130'
- Future addition of an antenna at top of monopole for improved VHF radio/portable coverage

#### **Development Description**

Tri-State Fire District communicates with the Addison Consolidated Dispatch Center (ACDC) via

microwave from the City cell tower at 1041 S. Frontage Road to the dish mounted on top of the fire station building at Plainfield Road. From there, communications with the other three station buildings in Willowbrook, Burr Ridge, and Willow Springs are via telephone lines. The Fire District wants to convert their communications between fire stations to microwave, which requires dish antenna mounted on towers at each station. The Fire District consultant has determined and presented in their attached study report that minimum height of the sending and receiving microwave antennas needed at their Fire Station #122 is 75 feet and 130 feet. They also determined that collocating their antennas on the nearest cell tower (100 foot tall stealth tower at the Sportsplex site 750 feet west of the fire station site) or the nearest light pole (65 foot tall light poles at the high school sport field 550 feet south of the fire station site) would not be feasible. They also anticipate moving their local radio (VHF) antennas from the building roof to the monopole. The other ports in the monopole at 97, 107, and 120 feet would be available to lease to future collocations such as Verizon and T-Mobile. Their site plan shows the monopole within a fenced compound south of the building. Photo simulations were presented showing how the tower may appear from neighboring properties with and without collocation antennas.