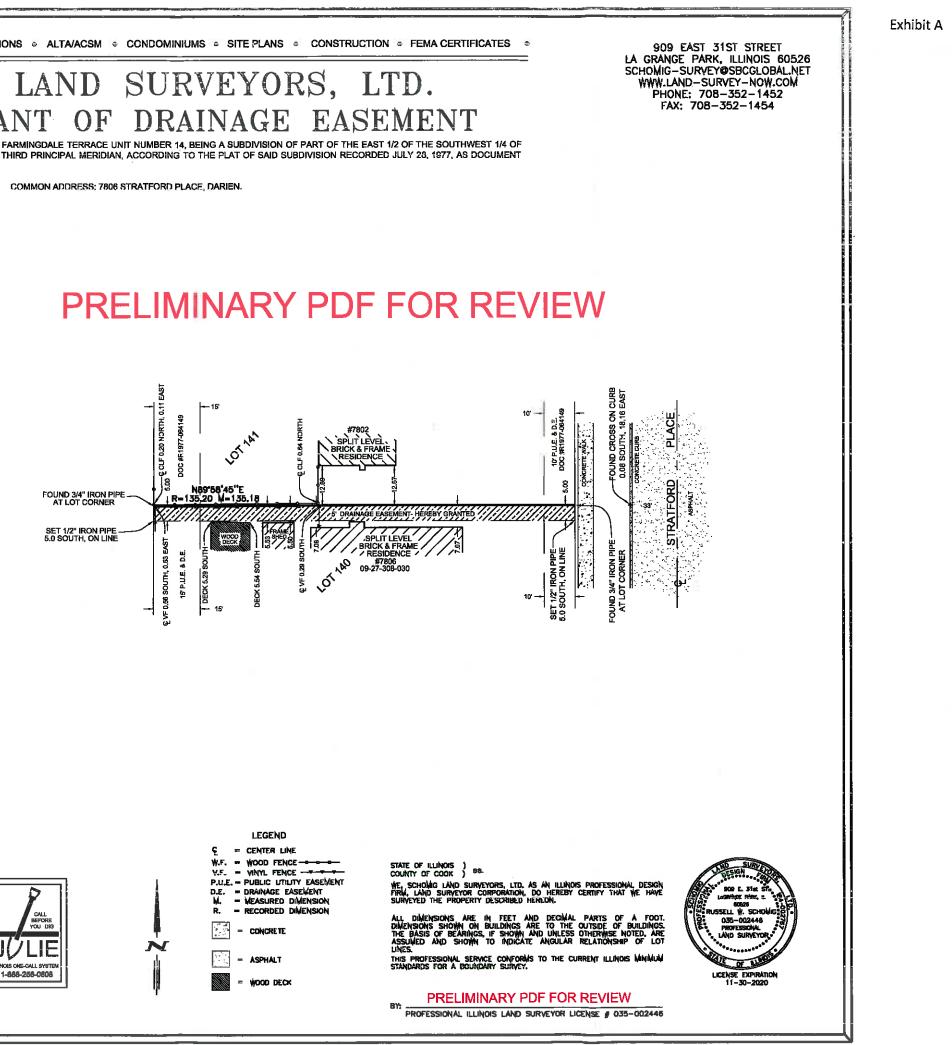

- F. Consideration of a Motion to Approve a Resolution Accepting a Storm Sewer Easement from the following property: <u>7023 Sierra Drive</u> 09-22-310-019
- G. Consideration of a Motion to Approve a Resolution Accepting a Storm Sewer Easement from the following property: <u>7806 Stratford Place</u> 09-27-308-030
- H. Consideration of a Motion to Approve a Resolution Authorizing the <u>Purchase of</u> <u>One (1) New 2020 Peterbilt Model 348 Cab, Unit 101, and Chassis</u> from JX Peterbilt in an Amount not to Exceed \$101,821.56
- I. Consideration of a Motion to Approve a Resolution Accepting a Proposal from Monroe Truck Equipment for the <u>Purchase of a Dump Body and Snow</u> <u>Plow Equipment Package</u>, Lighting Accessories, and Hydraulic Controls, for the 2020 Peterbilt Model 348, in an Amount not to Exceed \$102,172.00
- J. Consideration of a Motion to Approve a Resolution Authorizing the Purchase of <u>One New 2019, Ford F-350 4X4 Super Cab</u> from Currie Commercial Center in an Amount not to Exceed \$59,234
- K. Consideration of a Motion to Approve <u>a Resolution Authorizing the Purchase and Installation of the Following from B&H Equipment Specialists, Inc.</u> in an Amount not to Exceed \$12,618: **1.** One 3-compartment double wall UL 142 Fluid Storage Tank with all Fittings, Sight Gauges and Vents, also with (3) 5:1 Ratio Oil Pumps, (3) 1/2" x 50' Hose Reels, (3) Electronic Metered Dispense Valves, Air Regulators, Connecting Hoses **2.** One 4-Tank Stackable Poly System 60 Gallon Each on Stand with