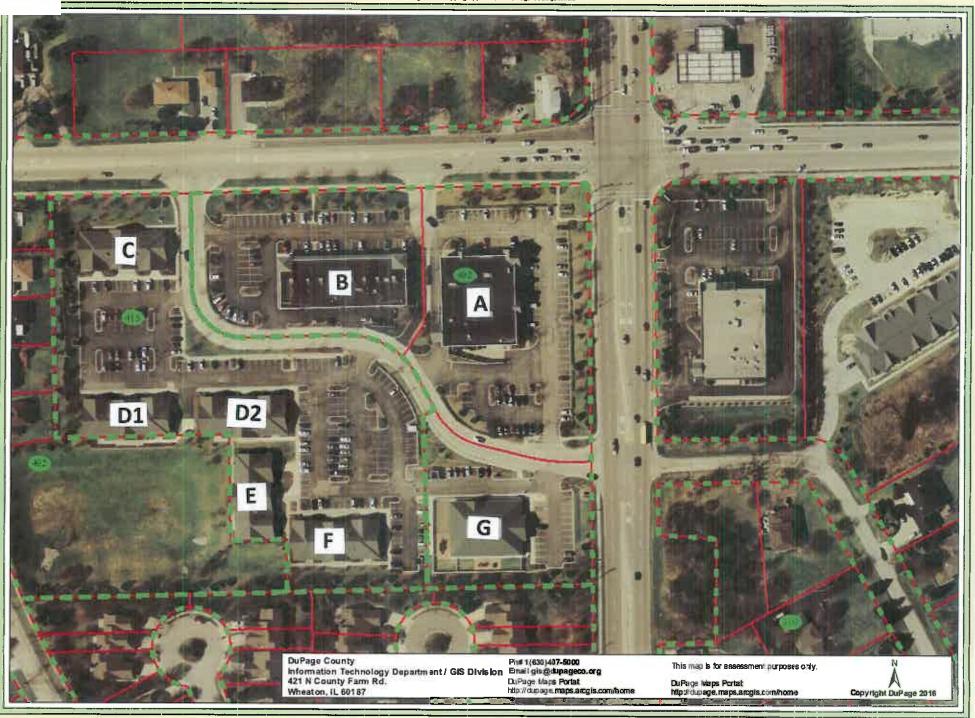

#### Issue Statement

Approval of an ordinance granting a variation to the zoning code for a communications tower at the Tri-State Fire Station at 419 Plainfield Road.

#### **ORDINANCE**

CasePZC 2019-01419 Plainfield Road(tower height variation)

#### Issue Statement

Tri-State Fire District seeks approval of a variation to the Darien Zoning Code Section 5A-5-12 (C), that otherwise requires a 60 foot maximum height for transmitting towers, for a proposed tower 130 feet tall to be built in the rear yard of their Fire Station #122 at 419 Plainfield Road.

#### **General Information**

| Petitioner / Property Owner: | Tri-State Fire District                                      |                                |  |  |
|------------------------------|--------------------------------------------------------------|--------------------------------|--|--|
| Property Location / PIN#:    | 419 Plainfield Road / 09-27-207-021                          |                                |  |  |
| Zoning / Land Use:           | Site:                                                        | R-2 / fire station             |  |  |
|                              | North:                                                       | R-2 / park                     |  |  |
|                              | East:                                                        | R-2 / library                  |  |  |
|                              | South:                                                       | R-2 / high school              |  |  |
|                              | West:                                                        | R-5 (Willowbrook) / apartments |  |  |
| Comprehensive Plan:          | Future Land Use: Government                                  |                                |  |  |
| Size of Subject Lot:         | 165 feet wide by 337 feet deep avg. = 55,556 square feet     |                                |  |  |
| Natural Features:            | Rear yard south of parking lot is grass only sloped to storm |                                |  |  |
|                              | sewer inlet in center of yard                                |                                |  |  |
| Transportation:              | Rear yard via parking lot driveway from Plainfield Road      |                                |  |  |