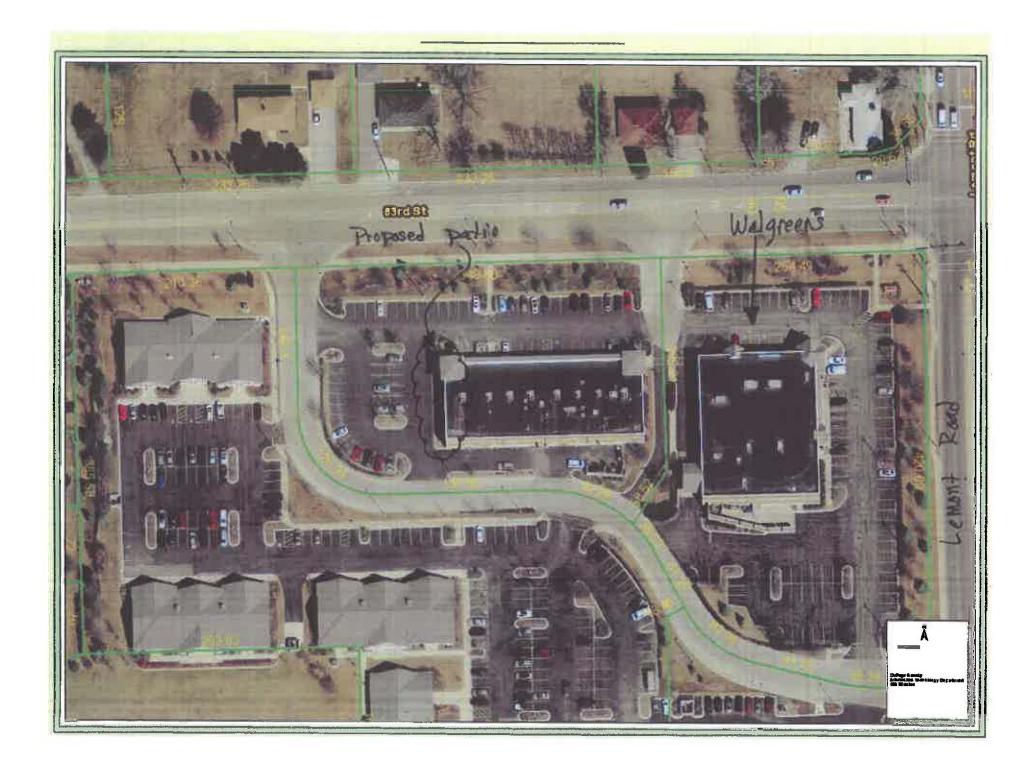

#### Planning Overview/Discussion

The subject property is located at the west end of the retail building within the Crossroads of Darien PUD. The PUD is located at the southwest corner of 83<sup>rd</sup> Street and Lemont Road.

Along the west side of the building there is landscaping, required by the Zoning Ordinance, and part of the approved PUD plan. The petitioner proposes to remove the landscaping and construct a patio for outdoor dining. The site plan shows a fence enclosing the area. If alcohol is to be served outdoors, which is permitted, the fence needs to extend across the north side of the patio.

There is limited area on the front of the building for outdoor seating.

An aerial photo is included showing the location of the proposed patio in relation to the surrounding parking lot and buildings.

The plan also includes opening the wall and installing a door. Installing the door will require building plans to be submitted and reviewed by the City's consulting architect.