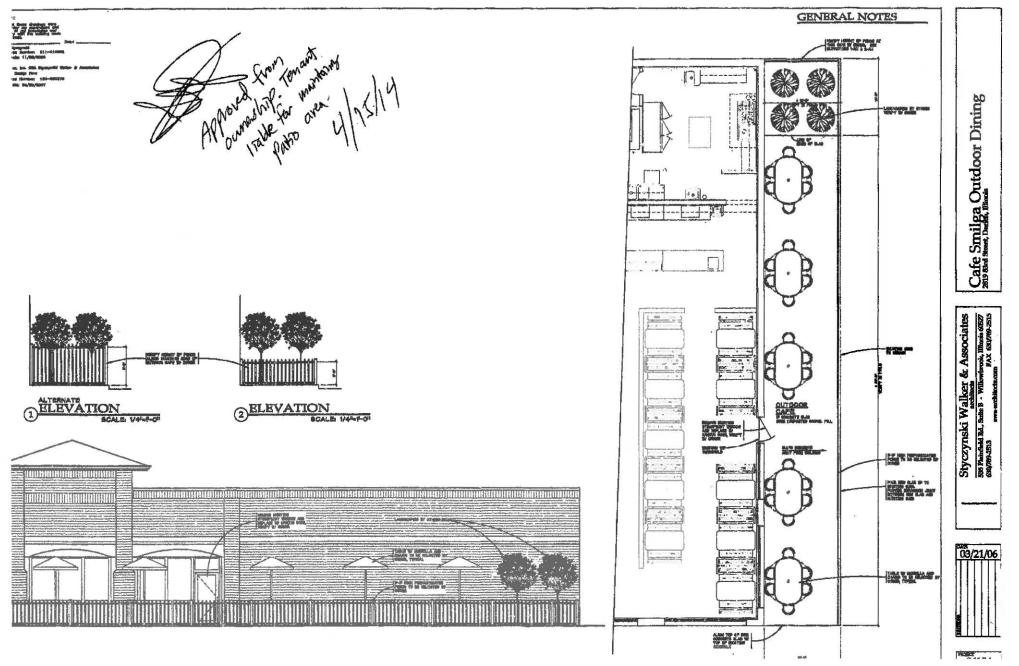

#### **Documents Submitted**

This report is based on the following information submitted to the Community Development Department by the Petitioner:

1. Site Plan, 1 sheet, prepared by Styczynski Walker & Associates, dated March 21, 2006.

Along the west side of the building there is landscaping, required by the Zoning Ordinance, and part of the approved PUD plan. The petitioner proposes to remove the landscaping and construct a patio for outdoor dining. The site plan shows a fence enclosing the area. If alcohol is to be served outdoors, which is permitted, the fence needs to extend across the north side of the patio.

There is limited area on the front of the building for outdoor seating.

An aerial photo is included showing the location of the proposed patio in relation to the surrounding parking lot and buildings.

The plan also includes opening the wall and installing a door. Installing the door will require building plans to be submitted and reviewed by the City's consulting architect.