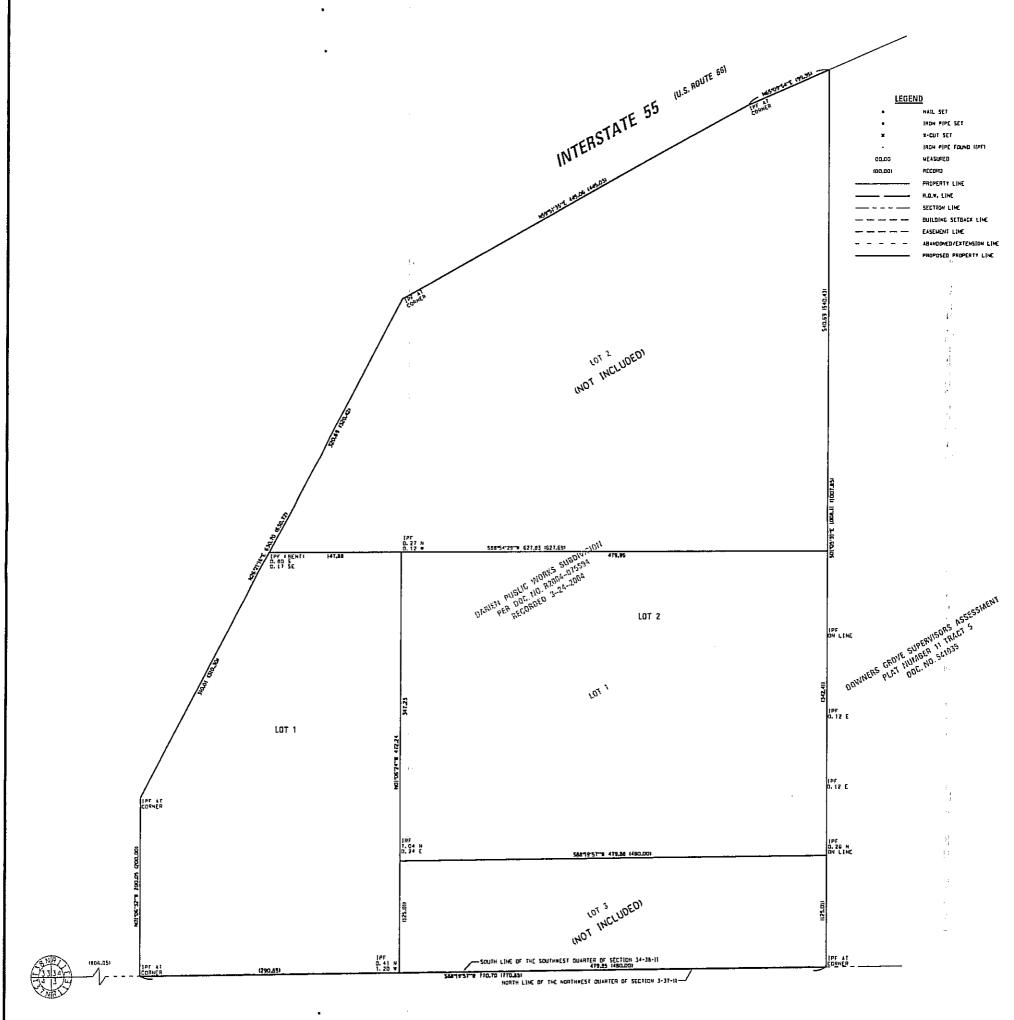

# **Planning Overview/ Discussion**

The proposed plat of subdivision subdivides the City's Municipal Services property into two lots. Lot 2, indicated on the plat, will be sold to Great Dane. Great Dane plans to purchase this lot, as well as the property to the north and south of Lot 2, in order to relocate their business from Woodridge.

# On the proposed plat:

Lot 1: 2.711 acres, contains the City's Municipal Services facility

Lot 2: 3.799 acres, will be sold to Great Dane

A development plan for Great Dane has not been submitted at this time. The City may need to amend the Zoning Ordinance and grant variations related to the site plan, once those details are provided. Staff has been working with this business to facilitate their relocation.

LOT 1 IN DARIEN PUBLIC WORKS SUBDIVISION, BEING A SUBDIVISION IN THE SOUTHWEST QUARTER OF SECTION 34, TOWNSHIP 38 NORTH, RANGE 11 EAST OF THE THIRD PRINCIPAL MERIDIAN, ACCORDING TO THE PLAT THEREOF RECORDED MARCH 24, 2004 AS DOCUMENT NO. R2004-075594 IN DUPAGE COUNTY, ILLINOIS.

PIN: 09-34-303-026

**SECTION 2: Final Plat of Subdivision Approved.** Final plat of subdivision approval is hereby granted to the "Great Dane Subdivision", according to the following plat drawing:

A. Great Dane Subdivision, 2 sheets, prepared by Christopher B. Burke Engineering, Ltd., dated May 25, 2011.