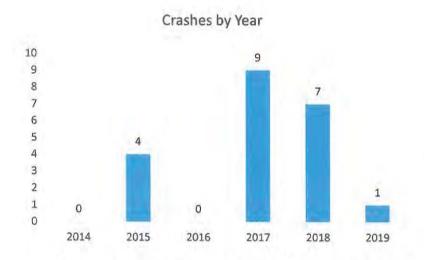

n Clarendon Hills Road and a left turn lane for both north and southbound traffic. Westbound traffic on 67<sup>th</sup> Street has a through lane and a left turn lane. Eastbound traffic has a through lane no left turn lane.

Sight lines are good. Eastbound 67<sup>th</sup> Street looking north a driver has "limited" vision (200 feet). Once the driver has stopped at the stop line and pulls forward s/he can see for 400 feet before making a decision to enter the intersection. Traffic in all directions is 30 miles per hour.

There are flashing lights on the stop signs to draw attention to the stop sign. There are warning signs posted x feet prior to the intersection. There are warning signs that cross traffic does not have a stop.

Vegetation and other sight line blockers were not observed.





Crashes by year indicates a spike in 2017 and though dropped in 2018 was still higher than previous years. Not sure what would have happened in 2017 that created a sharp increase possibly a traffic reroute, etc. may cause this type of a spike.

It was determined that Route 83 was under construction for a part of 2017 and 2018. Without more examination it is hard to

state that there was an increased volume of traffic that accounted for an increase in the number of crashes. A check of other intersections along Clarendon Hills Road may reveal something.



Crashes by the month doesn't indicate that there is a seasonality to the crashes. For example, winter months do not show a dramatic increase over summer months.



There is an interesting spike at the late afternoon, early evening hours.