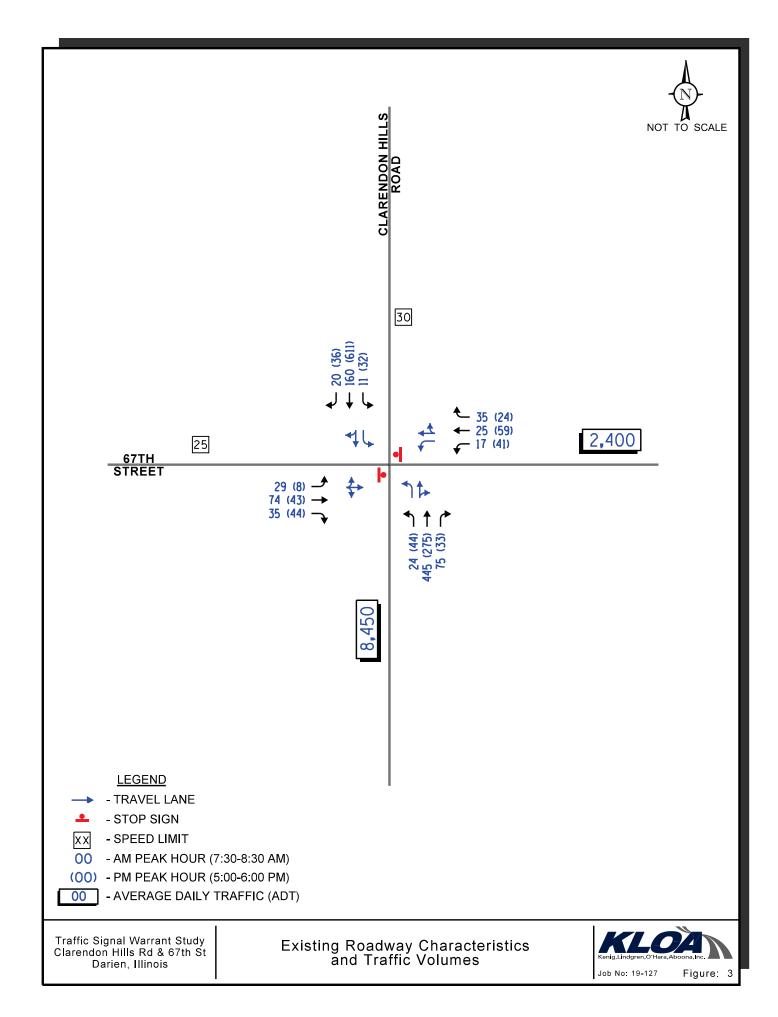

# AGENDA Municipal Services Committee July 22, 2019 7:00 P.M. – City Council Chambers

- 1. Call to Order & Roll Call
- 2. Establishment of Quorum
- 3. New Business
  - **Resolution** Authorizing the purchase of one new SG16B Stump Grinder (#424-0461) and A-19B Auger Attachments and related components, for the existing Cat Skid Steer from Altorfer CAT in an amount not to exceed \$9,643.00.
  - **b.** Resolution Accepting a proposal from Ampol Group International Inc. for the 2019 Municipal Complex Interior Painting and Flooring Project in an amount not to exceed \$34,985.00.
  - **Resolution** Approval of a Supplemental Illinois Department of Transportation Resolution, (IDOT BLR 14220) authorizing the expenditure of Motor Fuel Tax (MFT) Funds for the FY 2018-2019 General Maintenance-maintenance of various streets and rights of way that impact City streets, in an amount not to exceed \$54,042.55.
  - **d.** <u>Motion</u> Approval for staff to negotiate a formal economic development agreement with Carriage Greens within the general terms identified by staff.
  - e. <u>Discussion</u> 67th Street and Clarendon Hills Road Intersection Traffic Study.
  - **f. Resolution** Permit for fence on City right-of-way for 1801 Gigi Lane.
  - **g.** Ordinance Consideration of an amendment to Liquor Code regarding live music in outdoor areas, per the request from Chuck's Cafe at 8025 Cass Avenue.
  - **h.** Resolution Approving an amendment to the T-M obile lease to add a generator.
  - i. <u>Resolution</u> Accepting the unit price proposal from Hispano Lawn Maintenance & Landscaping Co. DBA HL Landscape for the purchase and installation of the 50/50 Parkway Tree Program and the Parkway Tree Replacement Program in an amount not to exceed \$32,095.00.
  - j. <u>Minutes</u> <u>April 22, 2019</u> Municipal Services Committee June 24, 2019 Municipal Services Committee
- 4. Director's Report
- 5. Next scheduled meeting Monday, August 26, 2019
- 6. Adjournment