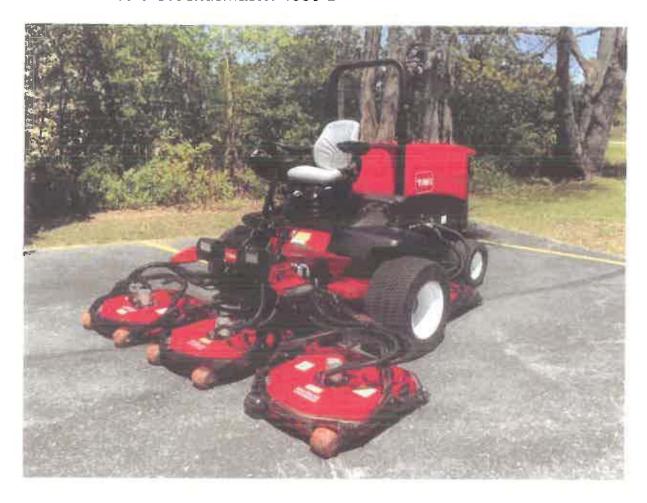

#### **ISSUE STATEMENT**

A <u>resolution</u> authorizing the purchase of one new SG16B Stump Grinder (#424-0461) and A-19B Auger Attachments and related components, for the existing Cat Skid Steer from Altorfer Cat in an amount not to exceed \$9,643.

#### **BACKGROUND/HISTORY**

The proposed Stump Grinder attachment is to be utilized as a stump grinder once a tree is removed. The grinder will also allow the department to provide limited root pruning in areas where tree roots have raised above the existing grade within a parkway and block overland flow of storm water, thus creating slip and fall hazards.

The Auger attachment will allow the department to auger 12-inch holes for the mailbox program, restoration project; mailbox, fence posts and safety bollards.

Both items will have the ability to reduce outsourced costs as it relates to stump grinding and the auger will provide optimal time savings through the mechanical application.

#### **SG16B Stump Grinder #424-0461**

Sale Price with Governmental Discount \$6,641

#### **Auger, Bits, Extensions**

A-19B Auger #219-7706 12" Auger Bit #153-4085 12" Auger Ext. #156-6328 24" Auger Ext #217-3192

Sale Price with Governmental Discount \$3,002