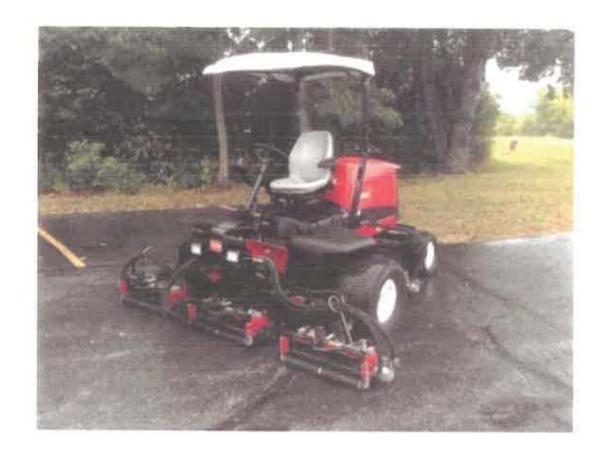

#### **ISSUE STATEMENT**

A <u>resolution</u> authorizing the purchase of one new SG16B Stump Grinder (#424-0461) and A-19B Auger Attachments and related components, for the existing Cat Skid Steer from Altorfer Cat in an amount not to exceed \$9,643.

#### **BACKGROUND/HISTORY**

The proposed Stump Grinder attachment is to be utilized as a stump grinder once a tree is removed. The grinder will also allow the department to provide limited root pruning in areas where tree roots have raised above the existing grade within a parkway and block overland flow of storm water, thus creating slip and fall hazards.

The Auger attachment will allow the department to auger 12-inch holes for the mailbox program, restoration project; mailbox, fence posts and safety bollards.

Both items will have the ability to reduce outsourced costs as it relates to stump grinding and the auger will provide optimal time savings through the mechanical application.