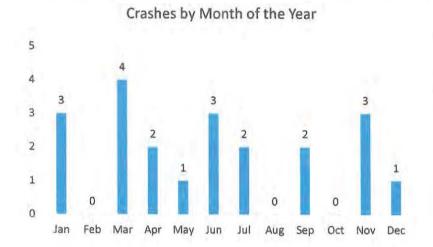

op signs to draw attention to the stop sign. There are warning signs posted x feet prior to the intersection. There are warning signs that cross traffic does not have a stop.

Vegetation and other sight line blockers were not observed.





Crashes by year indicates a spike in 2017 and though dropped in 2018 was still higher than previous years. Not sure what would have happened in 2017 that created a sharp increase possibly a traffic reroute, etc. may cause this type of a spike.

It was determined that Route 83 was under construction for a part of 2017 and 2018. Without more examination it is hard to

state that there was an increased volume of traffic that accounted for an increase in the number of crashes. A check of other intersections along Clarendon Hills Road may reveal something.



Crashes by the month doesn't indicate that there is a seasonality to the crashes. For example, winter months do not show a dramatic increase over summer months.



There is an interesting spike at the late afternoon, early evening hours. Possibly due to increase traffic for rush hour, school dismissal, or other cause.

# Crashes by Day of the Week



The day of week is also inconsequential, though Fridays are higher than the rest of the days.



Having a fatal is bad, but the cause of that accident had nothing to do with the roadway or car it was an intoxicated driver. Thus no change to the roadway or vehicle would have prevented the crash from occurring.

Most of the crashes did not result in an injury in fact only three had some type of visible injury.



The primary cause appears to b