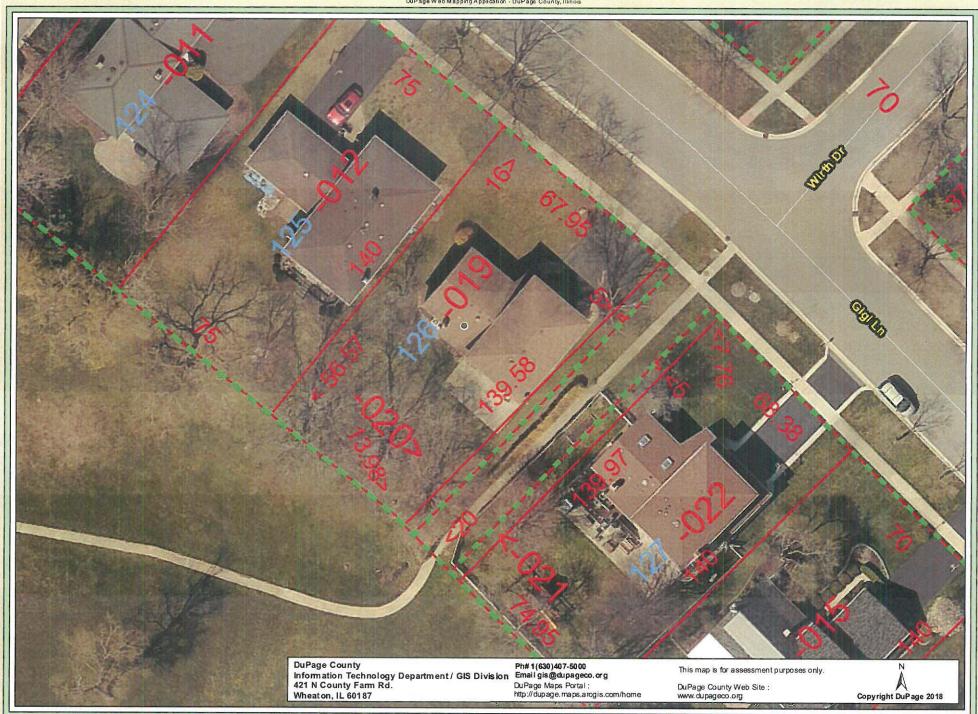

ot allow private fences on City property. However, since neighbors are already using and maintaining this right-of-way, the City could issue a fence permit with typical easement language that reserves the City right to enter and remove structures and landscaping if needed for utilities, drainage, or other public purpose. The City Attorney has reviewed and approved the resolution.

#### Recommendation

Approval of fence permit with easement language as presented on **Attachment E**: Resolution fence permit for 1801 Gigi Lane.

#### **Alternative**

Do not permit new fence and require removal of all existing fences and landscaping installed in right-of-way by 1801 and 1737 Gigi Lane.

## **Decision Mode**

If recommended by MSC on July 22, we can schedule for City Council vote on August 5.



# **Steven Manning**

From:

Steven Manning

Sent:

Tuesday, July 31, 2018 10:51 AM

To:

Steven Manning

Subject:

RE: Gigi Walkway to Community Center

From: Stephanie Gurgone [mailto:sgurgone@darienparks.com]

Sent: Wednesday, November 09, 2016 9:16 AM

To: Steven Manning

Subject: RE: Gigi Walkway to Community Center

Hi Steve,

After discussing with the homeowner and records, we determined that the bushes are not on Park District property. There is an easement, but it is not to the Park District. The homeowner said that he knew this, but the previous owner (School District) just did it for him. He agreed to have his landscaping company maintain the bushes from this point forward. We'll continue to check on them to make sure this happens.

Stephanie Gurgone Executive Director Darien