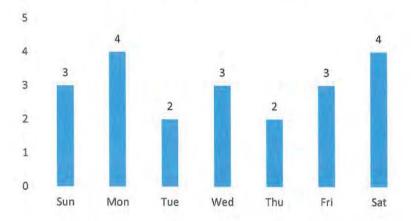

ure what would have happened in 2017 that created a sharp increase possibly a traffic reroute, etc. may cause this type of a spike.

It was determined that Route 83 was under construction for a part of 2017 and 2018. Without more examination it is hard to

state that there was an increased volume of traffic that accounted for an increase in the number of crashes. A check of other intersections along Clarendon Hills Road may reveal something.



Crashes by the month doesn't indicate that there is a seasonality to the crashes. For example, winter months do not show a dramatic increase over summer months.



There is an interesting spike at the late afternoon, early evening hours. Possibly due to increase traffic for rush hour, school dismissal, or other cause.

# Crashes by Day of the Week



The day of week is also inconsequential, though Fridays are higher than the rest of the days.



Having a fatal is bad, but the cause of that accident had nothing to do with the roadway or car it was an intoxicated driver. Thus no change to the roadway or vehicle would have prevented the crash from occurring.

Most of the crashes did not result in an injury in fact only three had some type of visible injury.



The primary cause appears to be failure to yield right-of-way. Followed distantly disregarding stop sign. Both of these violations are in reality the For example, if the same. officer cannot prove (at-fault driver statement, witness or prima facie statements evidence) the driver failed to stop they will typically write the failed to yield.



The most frequently occurring secondar