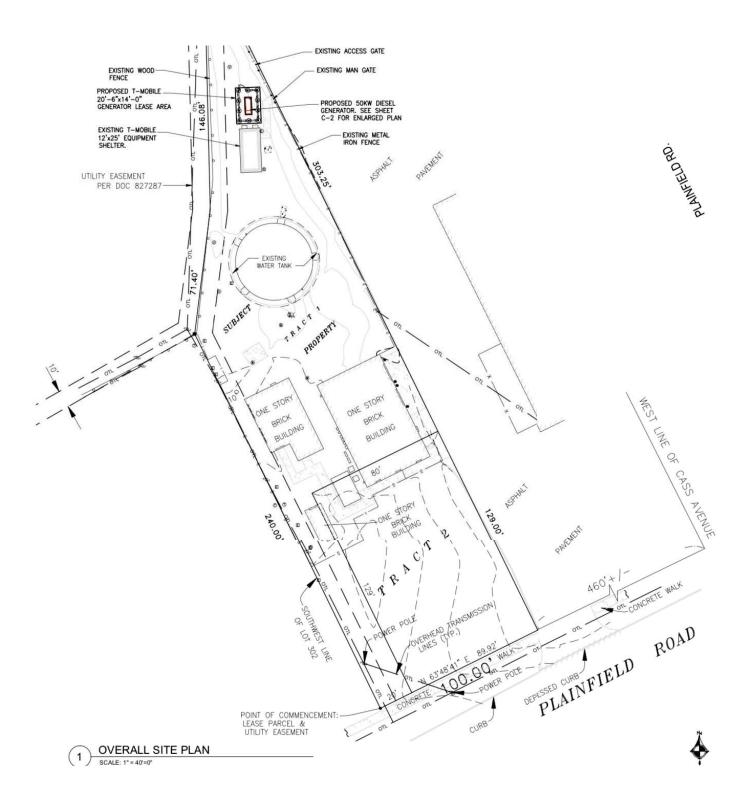

corporation | Tenant: T-Mobile Central LLC, a Delaware limited liability company |
|-------------------------------------------------------------|--------------------------------------------------------------------|
| By:                                                         | By:                                                                |
| Name:                                                       | Name:                                                              |
| Title:                                                      | Title:                                                             |
| Date:                                                       | Date:                                                              |

2

T-Mobile Site No: CH55269B

#### **EXHIBIT A**



3

T-Mobile Site No: CH55269B

#### LINE OF EXISTING 10" UTILITY EASEMENT



T-Mobile Site No: CH55269B

| RESOLUTION NO                                                                        |                                                                                                                                         |
|--------------------------------------------------------------------------------------|-----------------------------------------------------------------------------------------------------------------------------------------|
| FIRST AMENDMENT TO THE TOWE APPROVED BY ORDINANCE 0-22-0                             | CITY ADMINISTRATOR TO EXECUTE THE CR LEASE AGREEMENT WITH T-MOBILE 3 TO LOCATE TELECOMMUNICATIONS WER SITE AT 1220 PLAINFIELD ROAD      |
| BE IT RESO