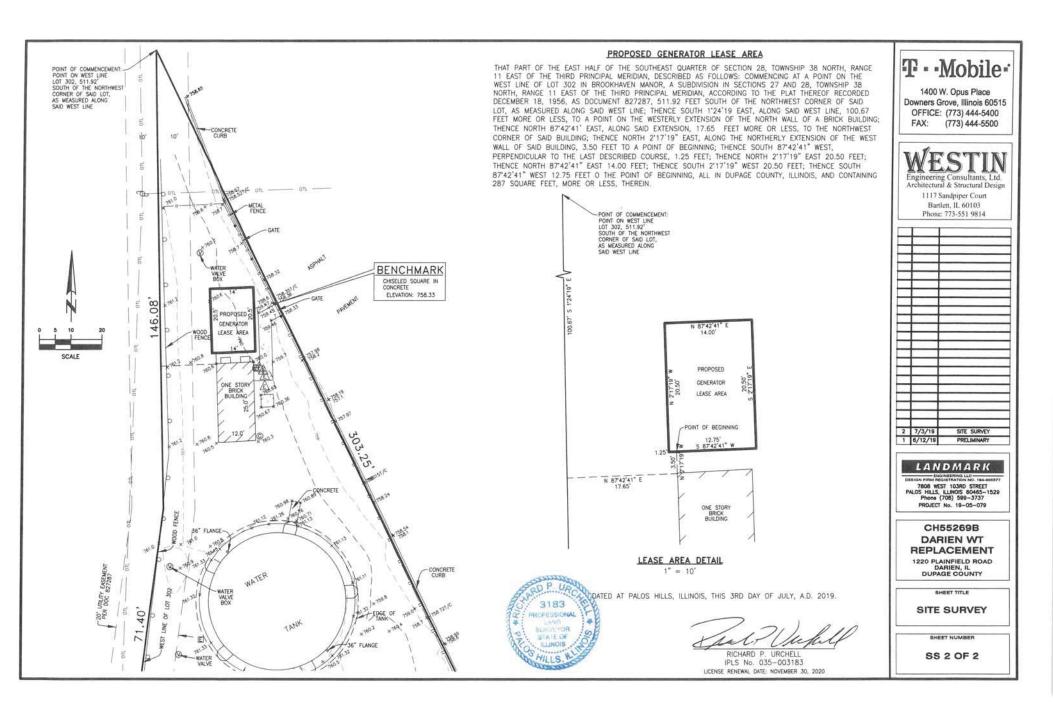

. See <u>Attachment C</u>: Plat. The City approved a similar generator for Verizon at the south end of the site. See <u>Attachment D</u>: Photo of Verizon Generator. T-Mobile has agreed to build the same baffled enclosure around their generator that Verizon built to muffle the generator noise.

T-Mobile has agreed to pay a monthly rent for the generator space with an increase every year. See <u>Attachment E</u>: T-Mobile Lease Amendment. The terms of the lease are standard and have been reviewed by the City Attorney.

#### Recommendation

Approve the resolution approving the lease amendment adding a T-Mobile generator at 1220 Plainfield Road as presented.

#### **Decision Mode**

If MSC recommends approval on July 22, then this item can be schedule for a City Council vote August 5.











#### FIRST AMENDMENT TO TOWER LEASE WITH OPTION

| THIS FIRST A            | MENDMENT '      | TO TOWER      | LEASE V      | VITH OPT      | ION ("Firs   | t Amenda   | ment") is  | made and    |
|-------------------------|-----------------|---------------|--------------|---------------|--------------|------------|------------|-------------|
| entered into on         | , 2019          | ("Effective   | Date"), by   | and between   | en City of   | Darien, a  | n Illinois | municipal   |
| corporation ("Landlord" | ), and T-Mobile | Central LLC   | C, a Delawa  | re limited 1  | iability con | npany, suc | ccessor in | interest to |
| VoiceStream GSM I Op    | erating Company | y, L.L.C. ("T | Cenant") (Co | ollectively t | the "Parties | ").        |            |             |

#### R