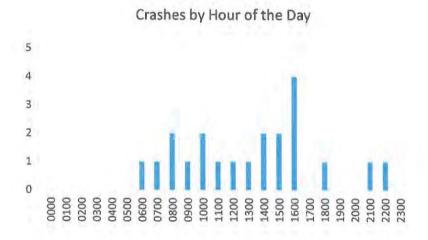

ve a stop.

Vegetation and other sight line blockers were not observed.





Crashes by year indicates a spike in 2017 and though dropped in 2018 was still higher than previous years. Not sure what would have happened in 2017 that created a sharp increase possibly a traffic reroute, etc. may cause this type of a spike.

It was determined that Route 83 was under construction for a part of 2017 and 2018. Without more examination it is hard to

state that there was an increased volume of traffic that accounted for an increase in the number of crashes. A check of other intersections along Clarendon Hills Road may reveal something.



Crashes by the month doesn't indicate that there is a seasonality to the crashes. For example, winter months do not show a dramatic increase over summer months.



There is an interesting spike at the late afternoon, early evening hours. Possibly due to increase traffic for rush hour, school dismissal, or other cause.

# Crashes by Day of the Week



The day of week is also inconsequential, though Fridays are higher than the rest of the days.



Having a fatal is bad, but the cause of that accident had nothing to do with the roadway or car it was an intoxicated driver. Thus no change to the roadway or vehicle would have prevented the crash from occurring.

Most of the crashes did not result in an injury in fact only three had some type of visible injury.



The primary cause appears to be failure to yield right-of-way. Followed distantly disregarding stop sign. Both of these violations are in reality the For example, if the same. officer cannot pro