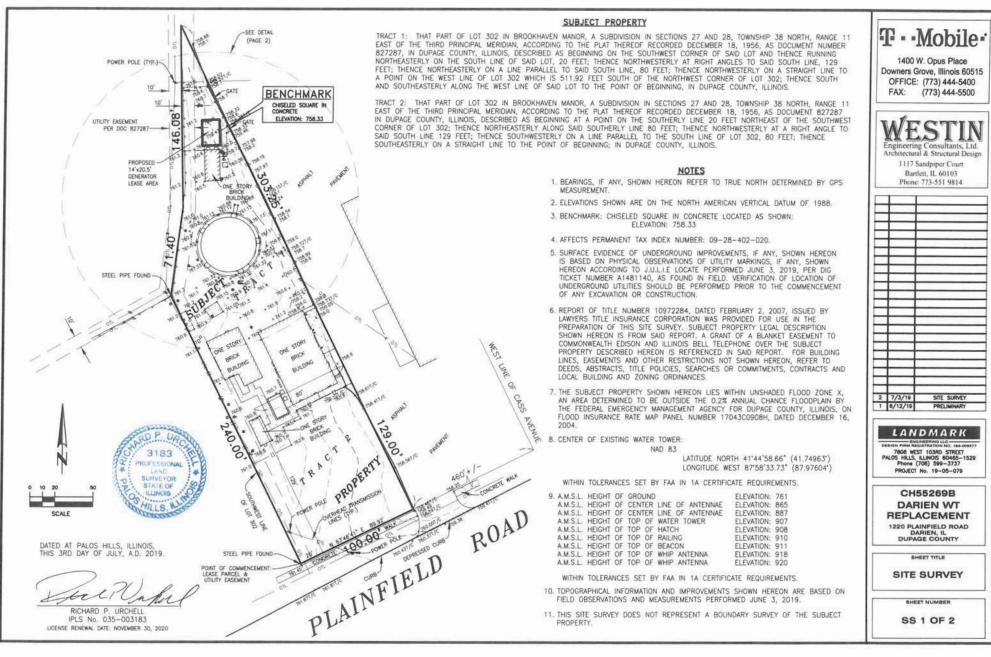

on. See <u>Attachment C</u>: Plat. The City approved a similar generator for Verizon at the south end of the site. See <u>Attachment D</u>: Photo of Verizon Generator. T-Mobile has agreed to build the same baffled enclosure around their generator that Verizon built to muffle the generator noise.

T-Mobile has agreed to pay a monthly rent for the generator space with an increase every year. See <u>Attachment E</u>: T-Mobile Lease Amendment. The terms of the lease are standard and have been reviewed by the City Attorney.

#### Recommendation

Approve the resolution approving the lease amendment adding a T-Mobile generator at 1220 Plainfield Road as presented.

#### **Decision Mode**

If MSC recommends approval on July 22, then this item can be schedule for a City Council vote August 5.











#### FIRST AMENDMENT TO TOWER LEASE WITH OPTION

| THIS FIRST A            | MENDMENT '      | TO TOWER      | LEASE V      | VITH OPT      | ION ("Firs   | t Amenda   | ment") is  | made and    |
|-------------------------|-----------------|---------------|--------------|---------------|--------------|------------|------------|-------------|
| entered into on         | , 2019          | ("Effective   | Date"), by   | and between   | en City of   | Darien, a  | n Illinois | municipal   |
| corporation ("Landlord" | ), and T-Mobile | Central LLC   | C, a Delawa  | re limited 1  | iability con | npany, suc | ccessor in | interest to |
| VoiceStream GSM I Op    | erating Company | y, L.L.C. ("T | Cenant") (Co | ollectively t | the "Parties | ").        |            |             |

####