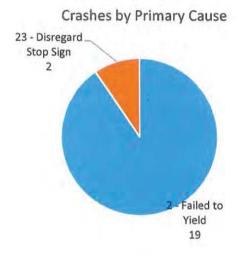

lls Road may reveal something.



Crashes by the month doesn't indicate that there is a seasonality to the crashes. For example, winter months do not show a dramatic increase over summer months.



There is an interesting spike at the late afternoon, early evening hours. Possibly due to increase traffic for rush hour, school dismissal, or other cause.

# Crashes by Day of the Week



The day of week is also inconsequential, though Fridays are higher than the rest of the days.



Having a fatal is bad, but the cause of that accident had nothing to do with the roadway or car it was an intoxicated driver. Thus no change to the roadway or vehicle would have prevented the crash from occurring.

Most of the crashes did not result in an injury in fact only three had some type of visible injury.



The primary cause appears to be failure to yield right-of-way. Followed distantly disregarding stop sign. Both of these violations are in reality the For example, if the same. officer cannot prove (at-fault driver statement, witness or prima facie statements evidence) the driver failed to stop they will typically write the failed to yield.



The most frequently occurring secondary cause is failure to reduce speed to avoid an accident (4). Improper turn is also identified.



The most frequent type of crash is the angle collision. This coincides with the primary cause data of Failure to Yield Right-Of-Way in that someone failed to stop for the stop sign (3 occurrences) or stopped and proceeded through the intersection when not safe to do so (14 occurrences). Next most frequent is the rea