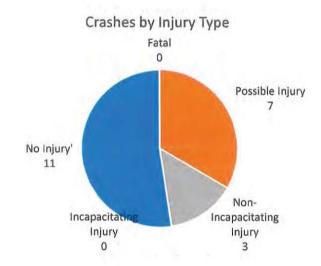

c. may cause this type of a spike.

It was determined that Route 83 was under construction for a part of 2017 and 2018. Without more examination it is hard to

state that there was an increased volume of traffic that accounted for an increase in the number of crashes. A check of other intersections along Clarendon Hills Road may reveal something.



Crashes by the month doesn't indicate that there is a seasonality to the crashes. For example, winter months do not show a dramatic increase over summer months.



There is an interesting spike at the late afternoon, early evening hours. Possibly due to increase traffic for rush hour, school dismissal, or other cause.

# Crashes by Day of the Week



The day of week is also inconsequential, though Fridays are higher than the rest of the days.



Having a fatal is bad, but the cause of that accident had nothing to do with the roadway or car it was an intoxicated driver. Thus no change to the roadway or vehicle would have prevented the crash from occurring.

Most of the crashes did not result in an injury in fact only three had some type of visible injury.



The primary cause appears to be failure to yield right-of-way. Followed distantly disregarding stop sign. Both of these violations are in reality the For example, if the same. officer cannot prove (at-fault driver statement, witness or prima facie statements evidence) the driver failed to stop they will typically write the failed to yield.



The most frequently occurring secondary cause is failure to reduce speed to avoid an accident (4). Improper turn is also identified.