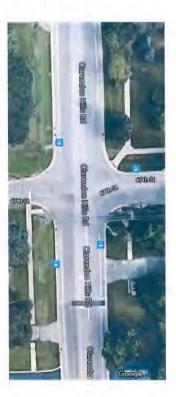

on Clarendon Hills Road and a left turn lane for both north and southbound traffic. Westbound traffic on 67<sup>th</sup> Street has a through lane and a left turn lane. Eastbound traffic has a through lane no left turn lane.

Sight lines are good. Eastbound 67<sup>th</sup> Street looking north a driver has "limited" vision (200 feet). Once the driver has stopped at the stop line and pulls forward s/he can see for 400 feet before making a decision to enter the intersection. Traffic in all directions is 30 miles per hour.

There are flashing lights on the stop signs to draw attention to the stop sign. There are warning signs posted x feet prior to the intersection. There are warning signs that cross traffic does not have a stop.

Vegetation and other sight line blockers were not observed.





Crashes by year indicates a spike in 2017 and though dropped in 2018 was still higher than previous years. Not sure what would have happened in 2017 that created a sharp increase possibly a traffic reroute, etc. may cause this type of a spike.

It was determined that Route 83 was under construction for a part of 2017 and 2018. Without more examination it is hard to

state that there was an increased volume of traffic that accounted for an increase in the number of crashes. A check of other intersections along Clarendon Hills Road may reveal something.



Crashes by the month doesn't indicate that there is a seasonality to the crashes. For example, winter months do not show a dramatic increase over summer months.



There is an interesting spike at the late afternoon, early evening hour