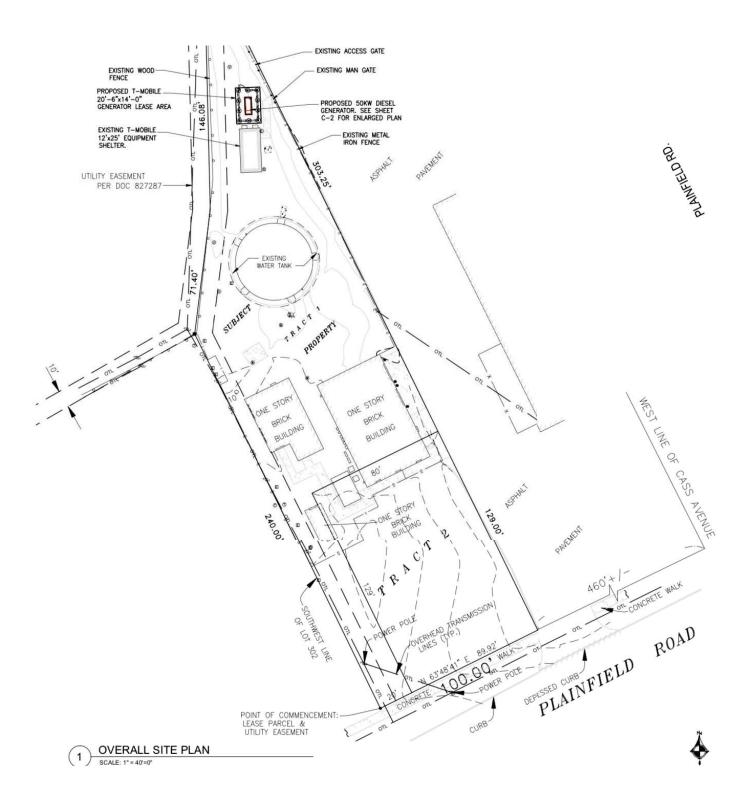

al corporation | Tenant: T-Mobile Central LLC, a Delaware limited liability company |
|-------------------------------------------------------------|--------------------------------------------------------------------|
| By:                                                         | Ву:                                                                |
| Name:                                                       | Name:                                                              |
| Title:                                                      | Title:                                                             |
| Date:                                                       | Date:                                                              |

T-Mobile Site No: CH55269B

#### **EXHIBIT A**



3

T-Mobile Site No: CH55269B



T-Mobile Site No: CH55269B

# AGENDA MEMO Municipal Services Committee July 22, 2019

#### **ISSUE STATEMENT**

Approval of a <u>resolution</u> accepting the unit price proposal from Hispano Lawn Maintenance & Landscaping Co. DBA HL Landscape for the purchase and installation of the 50/50 Parkway Tree Program and the Parkway Tree Replacement Program in an amount not to exceed \$32,095.00.

#### **BACKGROUND/HISTORY**

The 2019 Tree Planting Program calls out for the following:

- City and Resident 50/50 Parkway Tree Planting Program
  Staff has included \$4,000 (\$2,000 City funding and \$2,000 Resident funding) cost for residents that would like to participate in the 50/50 program.
- Storm, Perished, and Project Related Replacement

  The program would a