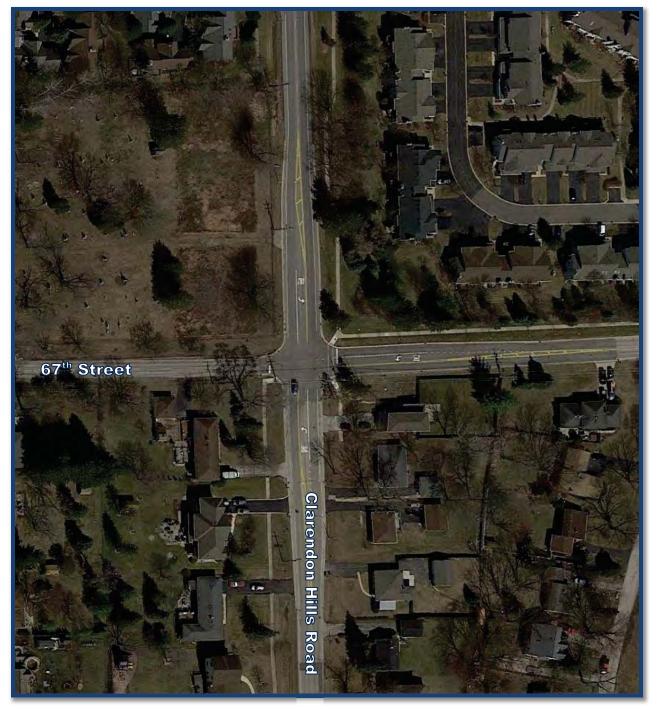

16), and is under the jurisdiction of the City of Darien south of 67<sup>th</sup> Street and the Village of Willowbrook north of 67<sup>th</sup> Street.

67<sup>th</sup> Street is an east-west, minor collector that has one lane in each direction. At its unsignalized intersection with Clarendon Hills Road, 67<sup>th</sup> Street provides a shared left-turn/through/right-turn lane on the eastbound approach and an exclusive left-turn lane and a shared through/right-turn lane on the westbound approach. Both approaches are under stop sign control. 67<sup>th</sup> Street has a posted speed limit of 25 mph, carries an AADT of 2,400 vehicles (IDOT 2016), and is under the jurisdiction of the City of Darien west of Clarendon Hills Road and the Village of Willowbrook east of Clarendon Hills Road.





**Aerial View of Intersection** 

Figure 1



Site Location Figure 2

# Intersection Enhancements and Safety / Measures

The following intersection enhancements and safety measures have been installed at the intersection in order to enhance its operation:

- Overhead street lights are located in the northwest and southeast corners of the intersection.
- Flashing stop signs are located on both approaches of 67<sup>th</sup> Street.
- Cross Traffic Does Not Stop warning signs are located below the stop signs on both approaches of 67<sup>th</sup> Street.
- A crosswalk is located on the east leg of 67<sup>th</sup> Street.

# **Intersection Sight Distance**

The sight distance from the 67<sup>th</sup> Street approaches is reduced due to the landscaping, utility poles, and fencing along Clarend