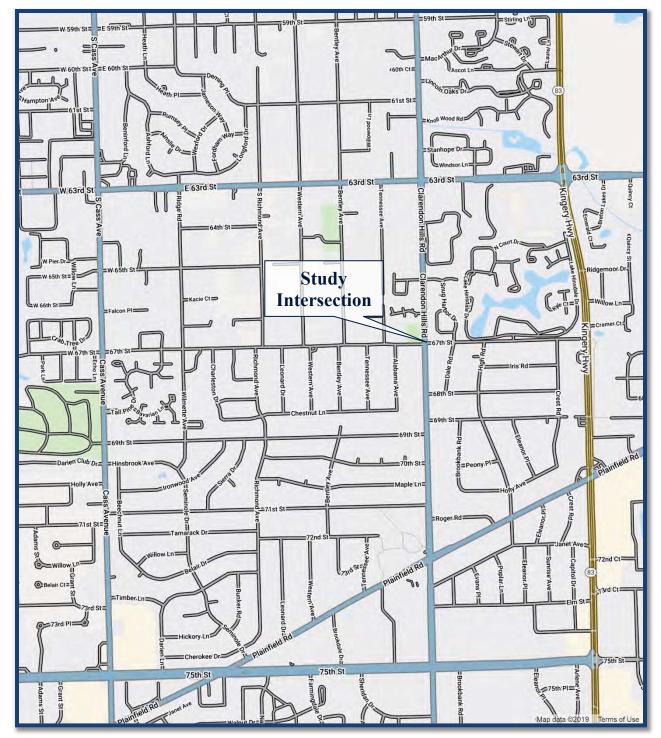

of Darien south of 67<sup>th</sup> Street and the Village of Willowbrook north of 67<sup>th</sup> Street.

67<sup>th</sup> Street is an east-west, minor collector that has one lane in each direction. At its unsignalized intersection with Clarendon Hills Road, 67<sup>th</sup> Street provides a shared left-turn/through/right-turn lane on the eastbound approach and an exclusive left-turn lane and a shared through/right-turn lane on the westbound approach. Both approaches are under stop sign control. 67<sup>th</sup> Street has a posted speed limit of 25 mph, carries an AADT of 2,400 vehicles (IDOT 2016), and is under the jurisdiction of the City of Darien west of Clarendon Hills Road and the Village of Willowbrook east of Clarendon Hills Road.





**Aerial View of Intersection** 

Figure 1



Site Location Figure 2

# Intersection Enhancements and Safety / Measures

The following intersection enhancements and safety measures have been installed at the intersection in order to enhance its operation:

- Overhead street lights are located in the northwest and southeast corners of the intersection.
- Flashing stop signs are located on both approaches of 67<sup>th</sup> Street.
- Cross Traffic Does Not Stop warning signs are located below the stop signs on both approaches of 67<sup>th</sup> Street.
- A crosswalk is located on the east leg of 67<sup>th</sup> Street.

# **Intersection Sight Distance**

The sight distance from the 67<sup>th</sup> Street approaches is reduced due to the landscaping, utility poles, and fencing along Clarendon Hills Road in addition to the slight vertic