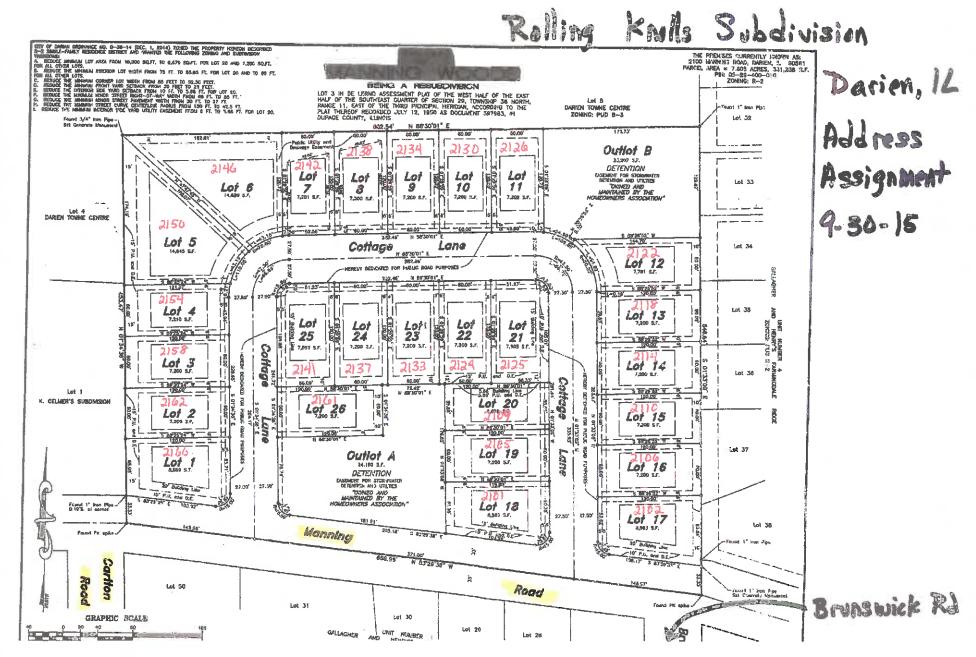

ce the LOC with a performance bond or cash bond pending format review. During this period, if any further repairs are needed, they will be made by the City and reimbursed either directly by the developer or using the remaining LOC or bond.

The City holds a second letter of credit in the amount for \$82,357.44 for the wetlands, wetland buffer, and monitoring period of 3 years. The LOC will be reduced and move to maintenance upon acceptance from the County. This item will brought back to the City Council for approval.

### **Attachments**

A – Aerial photo

**B** – Final Plat

C - LOC'S

**D** – Lynch letter 12.8.18

### **MSC**

The Municipal Services Committee reviewed this item at their meeting on December 26, 2018 and voted 2-0 to recommend approval of the resolution as presented.









# MARQUETTE BANK

## **IRREVOCABLE STANDBY LETTER OF CREDIT NUMBER 2015-1613**

September 30, 2015

**BENEFICIARY** 

City of Darien 1702 Plainfield Road Darien, IL 60561

Amount: \$1,091,588.46

Expiration Date: September 30, 2016

Gentlemen:

### **APPLICANT**

McNaughton Development, Inc. 11S220 S Jackson St. - Suite 101 Burr Ridge, IL 60527

We hereby establish our Irrevocable Credit for McNaughton Development, Inc. in favor of the municipality of the City of Darien in the amount of One Million Ninety One Thousand Five Hundred Eighty Eight and 46/100 Dollars (\$1,091,588.46). We understand that this irrevocable credit is to be used to construct the following improvements in the residential development known as Rolling Knolls to be constructed within the City of Darien, Illinois:

s