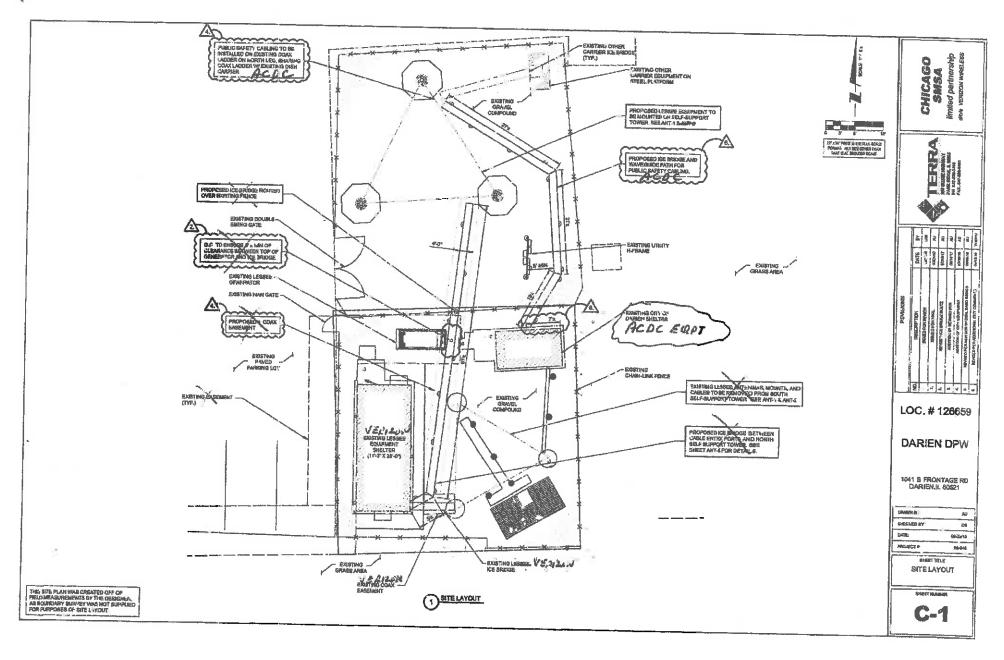

G. RESOLUTION NO. R-111-18

A RESOLUTION AUTHORIZING THE MAYOR TO ACCEPT A PROPOSAL FROM CHRISTOPHER B. BURKE ENGINEERING, LTD. IN AN AMOUNT NOT TO EXCEED \$27,100.00 FOR THE SURVEYING AND ENGINEERING OF THE OPEN DITCH AND STORM WATER CONVEYANCE SYSTEM FOR 67TH STREET