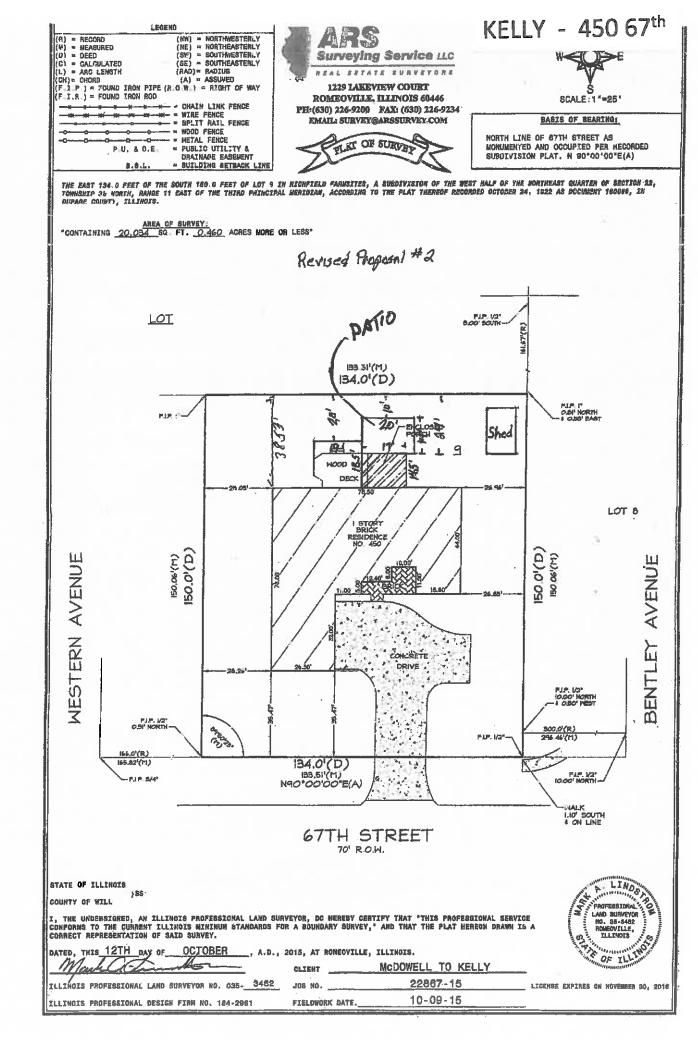

|             | х        | х        |          |          |   |
| DIETRICH         |          |             |          | х        |          |          |   |
| IDE SCHOOL       | ж        | х           |          |          |          | Х        |   |
| KELLY            |          |             | Х        |          |          |          |   |
| LOUGHRAN         |          |             | Х        | х        |          |          |   |
| ROLOWICZ         | х        |             | X        |          | х        |          |   |
| SALVERREDY       | х        | x           | х        | x        |          |          |   |
| SCHIMEL          | х        | Х           |          | х        |          |          |   |





ArcGIS Web Map



# IDE SCHOOL - 2000 Manning SITE DIAGRAM









# PLAT OF SURVEY

Of Lot 329 in Minsbrook Unit 4, a subdivision of part of the Northwest quarter of Section 27, Township 38 North, Range 11, East of the Third Principal Meridian, according to the plat of said Subdivision recorded May 25, 1966 as Document 866-19309X in Du Page County, Illinois.

To be consisted by Lowery



SCHLAF-SEDIG & ASSOCIATES 100 South Walnut St. Itasca, Illinois 60143 (312) 773-1761

Scale 1" = 20 feet

Date of Survey JANDAR124, 1977 Legend

R- record distance

M- measured distance
D- deed

CH+ chord

Found pipe
O Set pipe

Concrete shown shaded
Fence line
Limits of building

State of Illinois )

County of Du Page )

I hereby certify that the above described property has been surveyed, under my supervision, according to the official record and that the above plat