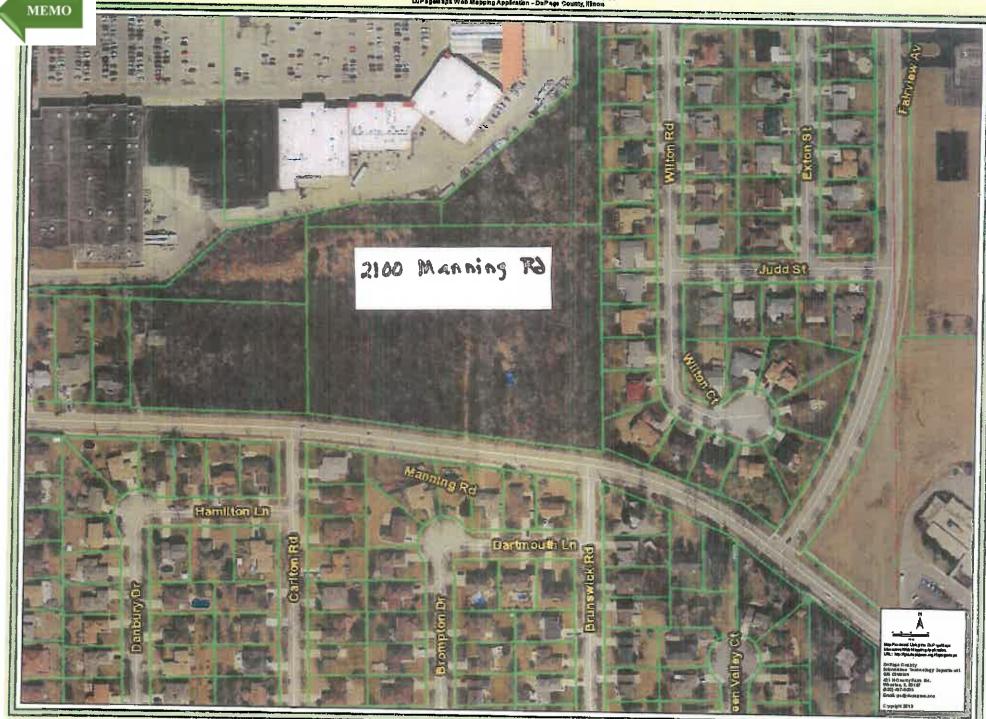

eplace the LOC with a performance bond or cash bond pending format review. During this period, if any further repairs are needed, they will be made by the City and reimbursed either directly by the developer or using the remaining LOC or bond.

The City holds a second letter of credit in the amount for \$82,357.44 for the wetlands, wetland buffer, and monitoring period of 3 years. The LOC will be reduced and move to maintenance upon acceptance from the County. This item will brought back to the City Council for approval.

### **Attachments**

A – Aerial photo

**B** – Final Plat

C - LOC'S

**D** – Lynch letter 12.8.18

### **MSC**

The Municipal Services Committee reviewed this item at their meeting on December 26, 2018 and voted 2-0 to recommend approval of the resolution as presented.









# MARQUETTE BANK

## **IRREVOCABLE STANDBY LETTER OF CREDIT NUMBER 2015-1613**

September 30, 2015

**BENEFICIARY** 

City of Darien 1702 Plainfield Road Darien, IL 60561

Amount: \$1,091,588.46

Expiration Date: September 30, 2016

Gentlemen:

### **APPLICANT**

McNaughton Development, Inc. 11S220 S Jackson St. - Suite 101 Burr Ridge, IL 60527

We hereby establish our Irrevocable Credit for McNaughton Development, Inc. in favor of the municipality of the City of Darien in the amount of One Million Ninety One Thousand Five Hundred Eighty Eight and 46/100 Dollars (\$1,091,588.46). We understand that this irrevocable credit is to be used to construct the following improvements in the residential development known as Rolling Knolls to be constructed within the City of Darien, Illinois