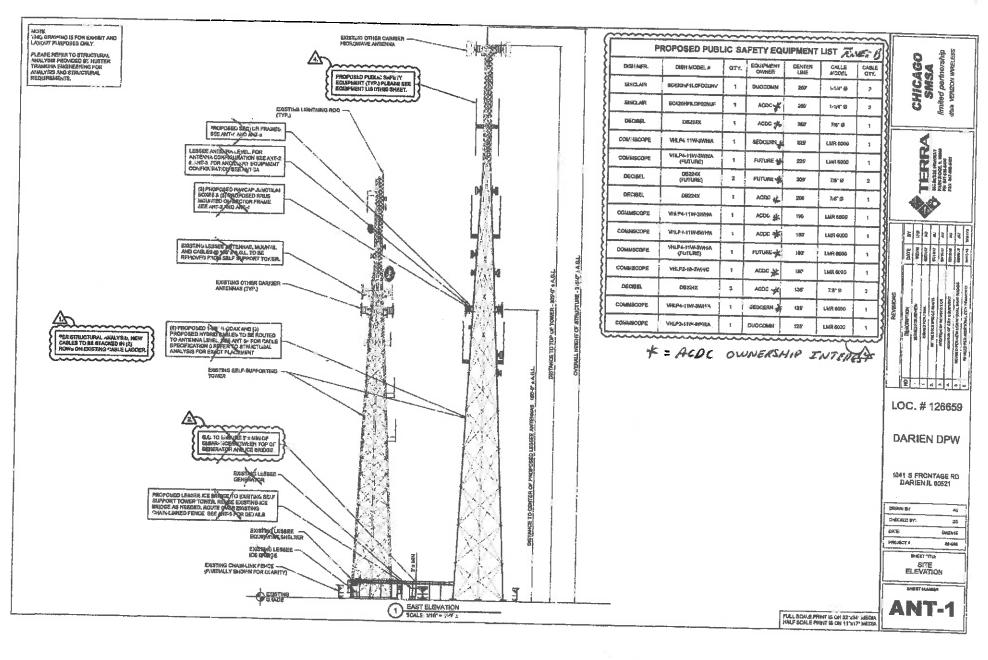

A RESOLUTION AUTHORIZING THE **ADMINISTRATOR** CITY TO EXECUTE THE **SECOND** AMENDMENT TO THE STRUCTURE LEASE AGREEMENT VERIZON WIRELESS APPROVED BY **RESOLUTION R-59-11 WITH FIRST** AMENDMENT EXECUTED AUGUST 2016 TO **ALLOW VERIZON** WIRELESS TO **LOCATE TELECOMMUNICATIONS** EQUIPMENT ON THE DARIEN CELL TOWERS LOCATED AT 1041 FRONTAGE ROAD