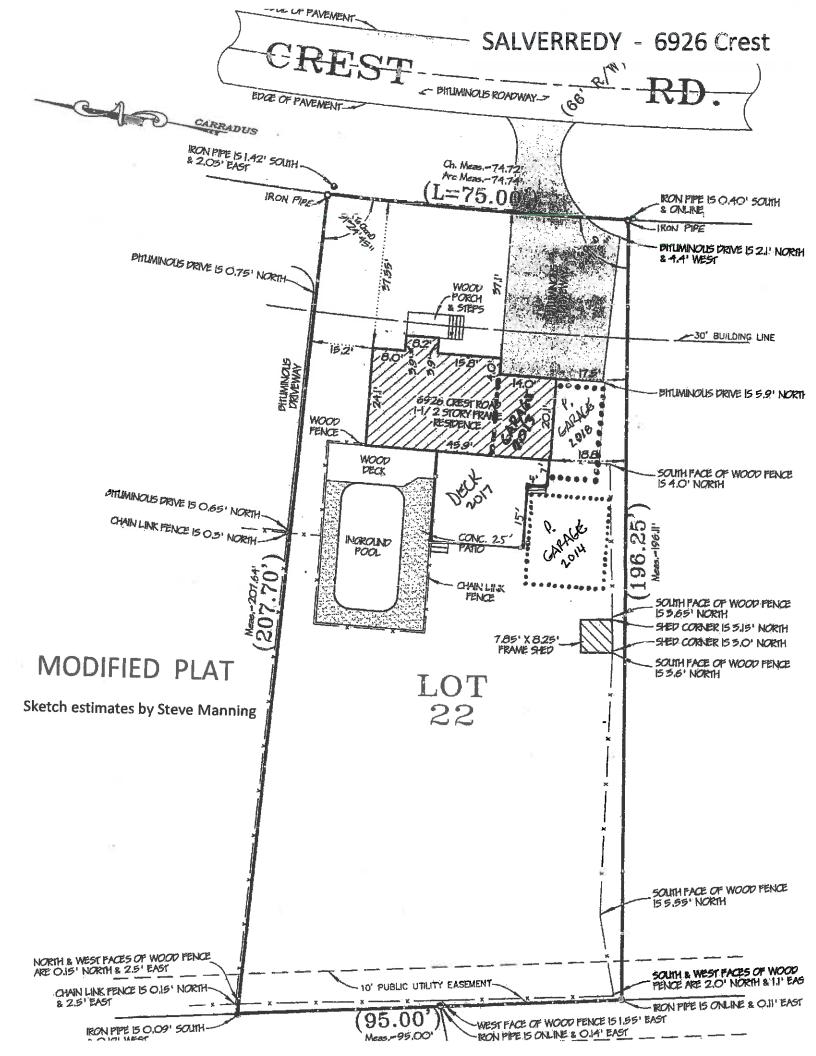

A RESOLUTION AUTHORIZING THE **ADMINISTRATOR** CITY TO EXECUTE THE **SECOND** AMENDMENT TO THE STRUCTURE LEASE AGREEMENT VERIZON WIRELESS APPROVED BY **RESOLUTION R-59-11 WITH FIRST** AMENDMENT EXECUTED AUGUST 2016 TO **ALLOW VERIZON** WIRELESS TO **LOCATE TELECOMMUNICATIONS** EQUIPMENT ON THE DARIEN CELL TOWERS LOCATED AT 1041 FRONTAGE ROAD