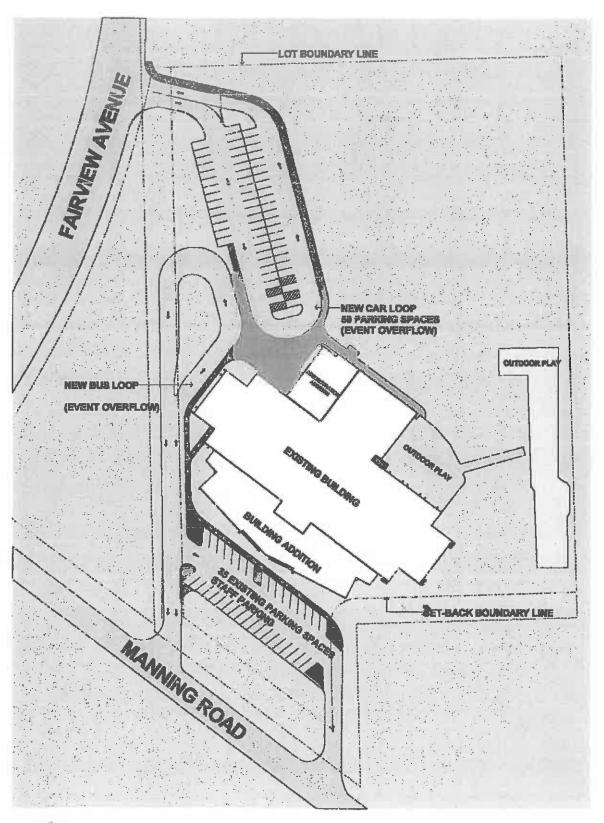

| х        |             | х        | х        |          |          |   |
| DIETRICH         |          |             |          | х        |          |          |   |
| IDE SCHOOL       | ж        | х           |          |          |          | Х        |   |
| KELLY            |          |             | Х        |          |          |          |   |
| LOUGHRAN         |          |             | Х        | х        |          |          |   |
| ROLOWICZ         | х        |             | X        |          | х        |          |   |
| SALVERREDY       | х        | x           | х        | x        |          |          |   |
| SCHIMEL          | х        | Х           |          | х        |          |          |   |





ArcGIS Web Map



# IDE SCHOOL - 2000 Manning SITE DIAGRAM









# PLAT OF SURVEY

Of Lot 329 in Minsbrook Unit 4, a subdivision of part of the Northwest quarter of Section 27, Township 38 North, Range 11, East of the Third Principal Meridian, according to the plat of said Subdivision recorded May 25, 1966 as Document 866-19309X in Du Page County, Illinois.

To be consisted by Lowery



SCHLAF-SEDIG & ASSOCIATES 100 South Walnut St. Itasca, Illinois 60143 (312) 773-1761

Scale 1" = 20 feet

Date of Survey JANDAR124, 1977 Legend

R- record distance

M- measured distance
D- deed

CH+ chord

Found pipe
O Set pipe

Concrete shown shaded
Fence line
Limits of building

State of Illinois )

County of Du Page )

I hereby certify that the above described property has been surveyed, under my supervision, according to the official record and that the above