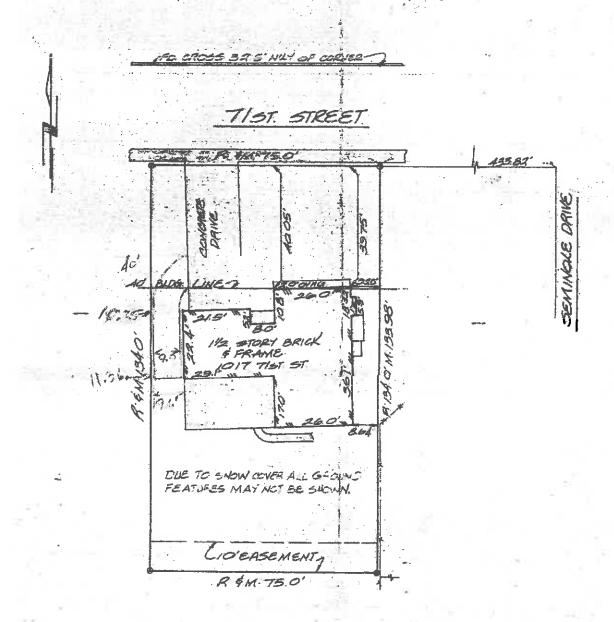

|          |          |   |
| LOUGHRAN         |          |             | Х        | х        |          |          |   |
| ROLOWICZ         | х        |             | X        |          | х        |          |   |
| SALVERREDY       | х        | x           | х        | x        |          |          |   |
| SCHIMEL          | х        | Х           |          | х        |          |          |   |





ArcGIS Web Map



# IDE SCHOOL - 2000 Manning SITE DIAGRAM









# PLAT OF SURVEY

Of Lot 329 in Minsbrook Unit 4, a subdivision of part of the Northwest quarter of Section 27, Township 38 North, Range 11, East of the Third Principal Meridian, according to the plat of said Subdivision recorded May 25, 1966 as Document 866-19309X in Du Page County, Illinois.

To be consisted by Lowery



SCHLAF-SEDIG & ASSOCIATES 100 South Walnut St. Itasca, Illinois 60143 (312) 773-1761

Scale 1" = 20 feet

Date of Survey JANDAR124, 1977 Legend

R- record distance

M- measured distance
D- deed

CH+ chord

Found pipe
O Set pipe

Concrete shown shaded
Fence line
Limits of building

State of Illinois )

County of Du Page )

I hereby certify that the above described property has been surveyed, under my supervision, according to the official record and that the above plat correctly represents said survey. All distances are in feet-and decimals thereof.

I hereby further certify that unless otherwise shown, the buildings on the parcel are within property lines and the adjoining deprovements do not encrosed on the above described property.

Compare the description of this plat with deed.
Refer