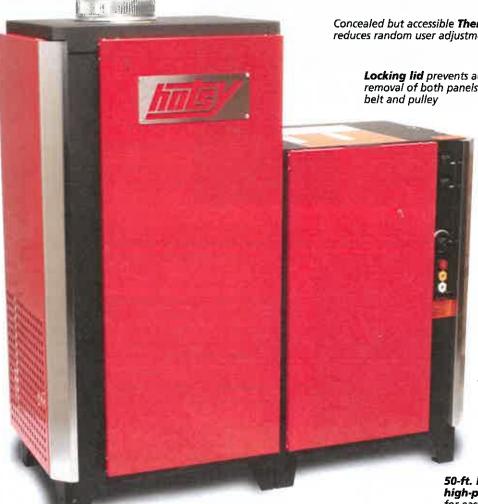

## Nothing Cleans Like a Hotsy!

#1 in North America for High-Pressure Cleaning Equipment

**Hot-Water Pressure Washers** 

## Electric / Belt Drive

Upright, vertical coil delivers high efficiency and maintains constant temperature using Natural Gas or LP Gas.

Industry-standard flue outlet for quick installation

Programmable Smart Control Automation for auto start/stop and time delay shutdown

Concealed but accessible Thermostat reduces random user adjustments

> Locking lid prevents accidental removal of both panels around the

Pressure relief valve protects the machine and user from thermal expansion

Auto-tensioning system maintains belt tension on the pump

Adjustable upstream detergent injection ensures high-pressure sudsing for better cleaning

Hotsy-designed Triplex pumps carry a 7-year limited warranty

Same footprint as previous generation for easy upgradability

Remote ready for operation in wash bays

Sleek side and front removeable **panels** provide easy access to the entire washer for service & maintenance

50-ft. length of high-pressure hose for easy cleaning in a large working area