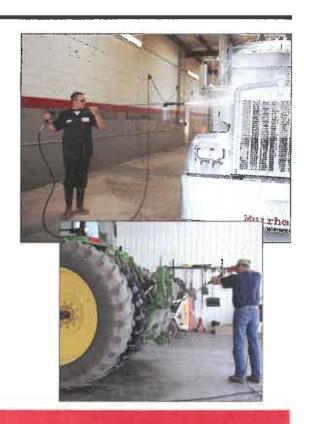

## **Issue Statement**

Approval of a resolution authorizing the purchase of a Hotsy Hot Water Pressure Washer Unit from Great Lakes Hotsy in the amount of \$7,900.00.

## **Background/History**

The FY 16/17 Budget approved funds to replace a wall mount pressure washer. The current model has been in use since 2007. The City Mechanic and staff have determined that the proposed equipment has served its useful life and requires replacement. The proposed pressure washer would be utilized to maintain the City's truck fleet. The cleaning equipment is a necessity to remove the salt and grime from the vehicles after snow events as well as the construction grime from various year round activities including water main breaks. The 2007 pressure washer would be declared surplus property and brought forward under a future agenda memo.

Below please find the results of three competitive quotes for the Pressure Washer. Pricing included the base unit, an under carriage wash and installation.

| VENDOR               | COST        |
|----------------------|-------------|
| *Easy Klean          | \$ 7,764.00 |
| Great Lakes Hotsy    | \$ 7,900.00 |
| Lorchem Technologies | \$ 8,099.00 |