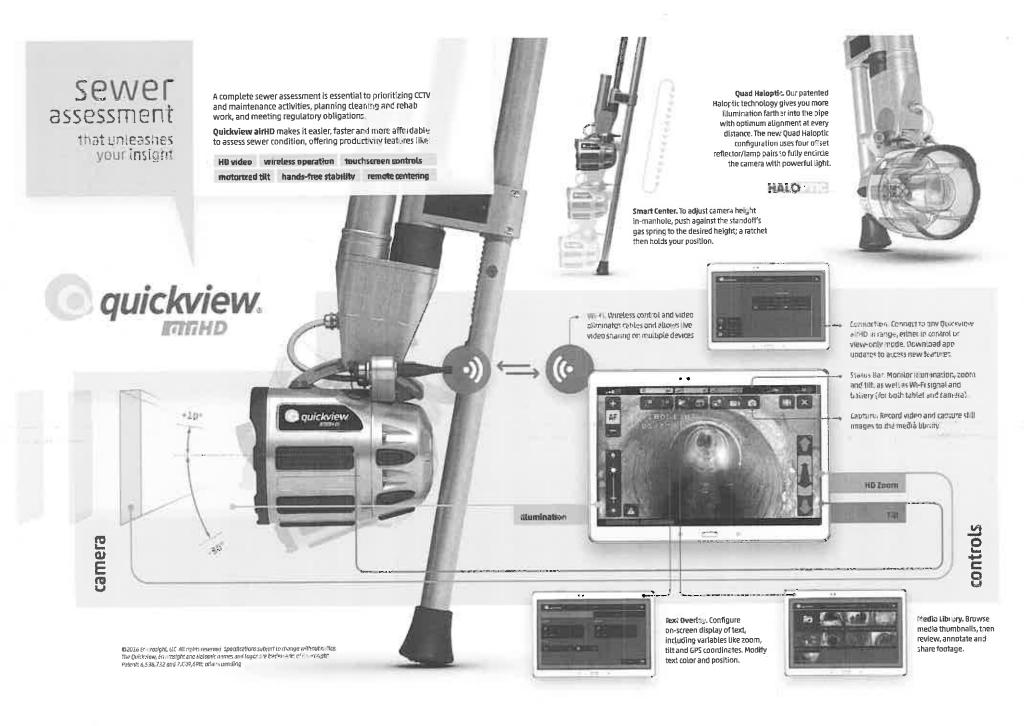

  Quickview Air HD Pipeline Camera X8500 from Standard Equipment in an Amount not to Exceed \$15,000
- J. Consideration of a Motion to Approve a Resolution Authorizing the Mayor and City Clerk to Accept a Proposal <u>for the Purchase of One New RD8100 PXL Series Precision Location System Package Water Main Locator</u> from Associated Technical Services in an Amount not to Exceed \$7,868
- K. Consideration of a Motion to Approve a Resolution Authorizing the Mayor and City Clerk to Accept a Proposal from JX Enterprises, Inc. for the Purchase of One New 2017 Peterbilt Model 348 with Dump Body and Snow Plow/De-Icing Equipment Package in an Amount not to Exceed \$174,910