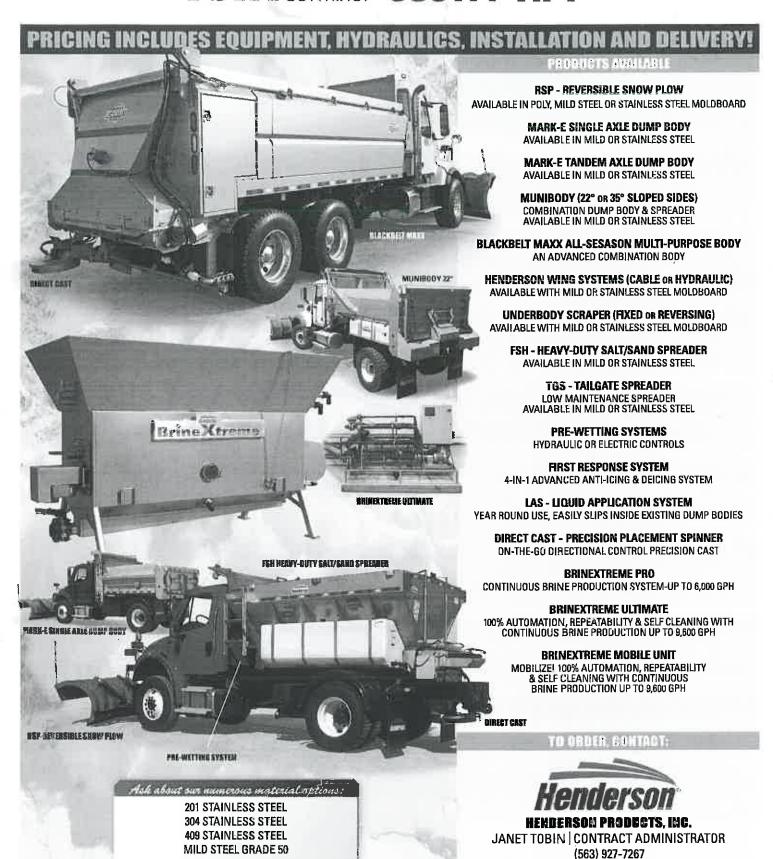

## Nothing Cleans Like a Hotsy!

#1 in North America for High-Pressure Cleaning Equipment

**Hot-Water Pressure Washers** 

## Electric / Belt Drive

Upright, vertical coil delivers high efficiency and maintains constant temperature using Natural Gas or LP Gas.

Industry-standard flue outlet for quick installation

Programmable Smart Control Automation for auto start/stop and time delay shutdown

Concealed but accessible Thermostat reduces random user adjustments

> Locking lid prevents accidental removal of both panels around the

Pressure relief valve protects the machine and user from thermal expansion

Auto-tensioning system maintains belt tension on the pump

Adjustable upstream detergent injection ensures high-pressure sudsing for better cleaning

Hotsy-designed Triplex pumps carry a 7-year limited warranty

Same footprint as previous generation for easy upgradability

Remote ready for operation in wash bays

Sleek side and front removeable **panels** provide easy access to the entire washer for service & maintenance

50-ft. length of high-pressure hose for easy cleaning in a large working area

### **FEATURES**

- 4.0 5.0 GPM @ 2000 to 3000 PSI
- NG Fired or LP Fired
- 208V or 230V,1PH; 208V, 230V, 460V or 575V, 3PH
- ETL-Certified to UL-1776 safety standards

Float tank (with upgraded Hudson valve, standard) helps maintain constant water pressure and flow while helping to prevent sediment from entering the machine's components

Insulated Hotsy trigger gun and insulated wand with ergonomic, adjustable side handle

www.Hotsy.com

Nothing Cleans Like a Hotsy!

## Loaded with Innovation and Geared for

- Innovation includes both auto start/stop and time delay shutdown capability as standard features.
- Safety Pressure relief valve and locking lid/panels around the belt and pulleys to keep users safe.
- Customization Concealed thermostat, adjustable detergent injector and programmable shutdown settings let you meet your individual needs.
- Upgraded features Improved belt tensioning system, expandable Smart Relay and upgraded float valve standard.
- Convenience upgrading and servicing are uncomplicated with improved accessibility, easily removed panels and it has the same footprint as the previous generation.

## **Redesigned With More Features**

The Hotsy 900 and 1400 Series pressure washers have long been the core of the Hotsy stationary pressure washer line-up. Now completely redesigned with more standard features, their appeal is even greater to industry professionals.

Taking on heavy industrial cleaning jobs is no problem for these models, which are built with Hotsy ruggedness throughout. The core components of the new 900/1400 Series washers (heating coil, pump and electronics) are protected beneath removable panels, which helps protect from overspray, dust and dirt.

The footprint of the new 900/1400 Series is the same as previous generations, which means users with an older model can upgrade easily without worrying if it will fit. The control panel conceals the programmable smart control interface which allows for setting automatic start and stop with the pull of the trigger gun, as well as time delay and thermal shut down. These features help protect the machine from damage if left unattended.

Models are ideal for heavy-duty cleaning in farming, construction, transportation, automotive, manufacturing as well as any business washing a fleet of vehicles or heavy equipment.

**Identical footprint** allows for older 900/1400 models like this one to be easily upgraded

#### 900 / 1400 SERIES Hot-Water ELECTRIC Models

■ NG-Fired or LP-Fired ■ 4.0 to 5.0 GPM @ 2000 to 3000 PSI ■ Hotsy Triplex Pump with 7-yr warranty ■ ETL-Certified for safety

### Stationary pressure washers for heavy-duty cleaning.

| SPECIFICA | ATIONS |      |      |           |         |     | 1,1  |         |            | BE   | LT DRIVE |
|-----------|--------|------|------|-----------|---------|-----|------|---------|------------|------|----------|
| MODEL     | GPM    | PSI  | him  | MOTOR RPM | VOLT/PH | AMP | FUEL | 8TU/HR  | PUMP MODEL | HOSE | SHIP WI  |
| 921N      | 4.0    | 2300 | 6.2  | 3450      | 208/1   | 28  | NG   | 364,835 | HHC506R.1  | 50'  | 700      |
| 926N      | 4.0    | 2000 | 5    | 1800      | 575/3   | 7   | NG   | 364,835 | HHC506R.1  | 50′  | 660      |
| 942P      | 4.0    | 2000 | 5    | 1725      | 208/3   | 18  | LP   | 360,997 | HH406R.1   | 50′  | 590      |
| 942N      | 4.0    | 2000 | 5    | 1725      | 208/3   | 18  | NG   | 364,835 | HH406R.1   | 50′  | 655      |
| 943P      | 4.0    | 2000 | 5    | 1725      | 230/1   | 25  | LP   | 360,997 | HH406R.1   | 50′  | 685      |
| 943N      | 4.0    | 2000 | 5    | 1725      | 230/1   | 25  | NG   | 364,835 | HH406R.1   | 50'  | 685      |
| 944P      | 4.0    | 2000 | 5    | 1725      | 230/3   | 16  | LP   | 360,997 | HH406R.1   | 50′  | 580      |
| 944N      | 4.0    | 2000 | 5    | 1725      | 230/3   | 16  | NG   | 364,835 | HH406R.1   | 50′  | 680      |
| 945P      | 4.0    | 2000 | 5    | 1725      | 460/3   | 8   | LP   | 360,997 | HH406R.1   | 50′  | 585      |
| 945N      | 4.0    | 2000 | 5    | 1725      | 460/3   | 8   | NG   | 364,835 | HH406R.1   | 50'  | 585      |
|           |        |      |      |           |         |     |      |         |            |      |          |
| 1451N     | 4.0    | 3000 | 8.2  | 3450      | 208/1   | 42  | NG   | 364,835 | HHC506R.2  | 50'  | 730      |
| 1452P     | 4.0    | 3000 | 7.5  | 1725      | 208/3   | 24  | LP   | 360,997 | HH406R.2   | 50′  | 625      |
| 1452N     | 4.0    | 3000 | 7.5  | 1725      | 208/3   | 24  | NG   | 364,835 | HH406R.2   | 50'  | 625      |
| 1453P     | 4.0    | 3000 | 7.5  | 1725      | 230/1   | 34  | L₽   | 360,997 | HH406R.2   | 50'  | 735      |
| 1453N     | 4.0    | 3000 | ,7.5 | 1725      | 230/1   | 34  | NG   | 364,835 | HH406R.2   | 50'  | 735      |
| 1454P     | 4.0    | 3000 | 7.5  | 1725      | 230/3   | 24  | LΡ   | 360,997 | HH406R.2   | 50'  | 625      |
| 1454N     | 4.0    | 3000 | 7.5  | 1725      | 230/3   | 24  | NG   | 364,835 | HH406R.2   | 50′  | 700      |
| 1455P     | 4.0    | 3000 | 7.5  | 1725      | 460/3   | 12  | LP   | 360,997 | HH406R.2   | 50'  | 630      |
| 1455N     | 4.0    | 3000 | 7.5  | 1725      | 460/3   | 12  | NG   | 364,835 | HH406R.2   | 50'  | 780      |
| 1456N     | 4.0    | 3000 | 8.2  | 3450      | 575/3   | 10  | NG   | 364,835 | HHC506R.2  | 50'  | 621      |
| 1473P     | 5.0    | 3000 | 10   | 1725 -    | 230/1   | 42  | LP   | 378,617 | HH406R.2   | 50'  | 735      |
| 1473N     | 5.0    | 3000 | 10   | 1725      | 230/1   | 42  | NG   | 390,025 | HH406R.2   | 50'  | 735      |
| 1474P     | 5.0    | 3000 | 10   | 1770      | 230/3   | 29  | LР   | 378,617 | HH406R.2   | 50'  | 740      |
| 1474N     | 5.0    | 3000 | 10   | 1770      | 230/3   | 29  | NG   | 390,025 | HH406R.2   | 50'  | 740      |