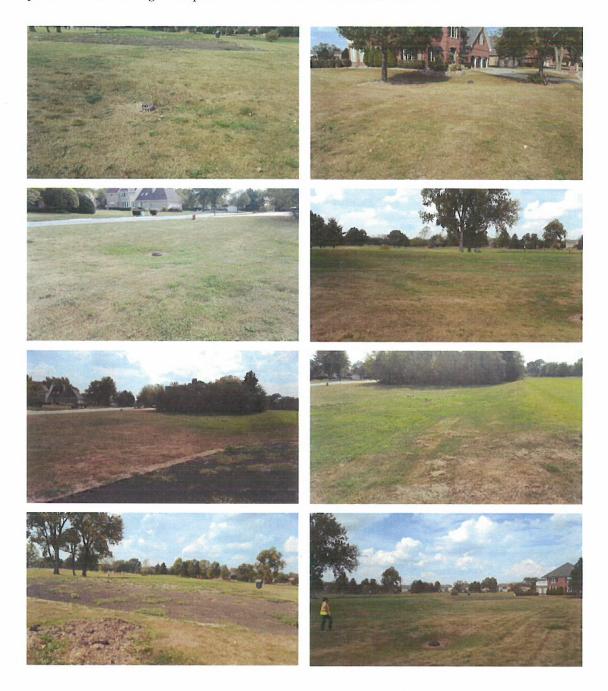

#### **Documents - Submitted by Staff**

- 1. Development Ordinance list and Development Standards Comparison
- 2. Site photos (2)

- 3. Aerial photos (2)
- 4. Plat map for lot sizes
- 5. City Engineer letter 10.6.17
- 6. Email to neighbor Glen Markowski, 1521 Evergreen Lane 10.11.17
- 7. Email to neighbor Richard Marchese, 1525 Evergreen Lane 10.11.17

On site is designated "Parks / Open Space"

Around the site is designated "Low Density Residential"

Size of Property:

Parent parcel is 27.854 acres

**Existing Conditions:** 

The parent parcel is currently used as part of the golf course. There is an elevated area in the rear of Lot 2 which was a tee off pad that is no longer used as such. There is an elevated area in the rear of Lot 1, which is currently used as a golf tee off pad. There were some large shade trees recently removed and the site is now mowed turf grass. There is water main parallel to Evergreen Lane in the north parkway and a sanitary sewer main parallel to Evergreen Lane in the south parkway. There is a storm sewer on the site with three catch basins. There is a