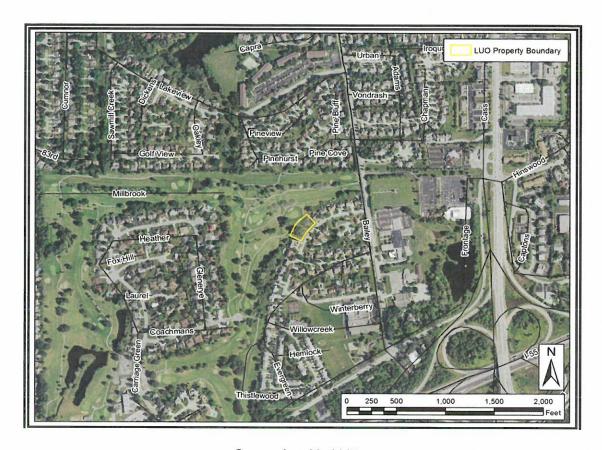

**General Information** 

Petitioner / Owner:

Brian Broderick, manager of Broderick Holdings LLC

Property Location:

Northwest of Evergreen Lane in the Carriage Greens PUD

development, next to the Carriage Way West Unit 3

subdivision and southwest of the house at 1524 Evergreen

Lane.

Parcel Identification # (PIN):

09-33-400-011

Zoning / Land Use:

Site:

R-3 / golf course

Northeast;

On site is designated "Parks / Open Space"

Around the site is designated "Low Density Residential"

Size of Property:

Parent parcel is 27.854 acres

**Existing Conditions:** 

The parent parcel is currently used as part of the golf course. There is an elevated area in the rear of Lot 2 which was a tee off pad that is no longer used as such. There is an elevated area in the rear of Lot 1, which is currently used as a golf tee off pad. There were some large shade trees recently removed and the site is now mowed turf grass. There is water main parallel to Evergreen Lane in the north parkway and a sanitary sewer main parallel to Evergreen Lane in the south parkway. There is a storm sewer on the site with three catch basins. There is a

mapped floodplain area approximately 20' by 20' at the far north corner of Lot 2 which is drained by a catch basin. There is an isolated low area that is approximately 350 square feet and near the center of Lot 1. It is lower than the floodplain elevation and is drained by a storm sewer catch basin. The State IDNR advised there may be some Blanding's turtles and northern long-eared bats in the area which are endangered species.

Transportation:

The two lots would have frontage and driveway access to Evergreen Lane, which is a low-volume local public street.

Site History:

The entire Carriage Greens development was annexed in 1972 and a mixed-use PUD was approved by a series of ordinances to include single family, multi-family, golf course, recreation, and commercial.