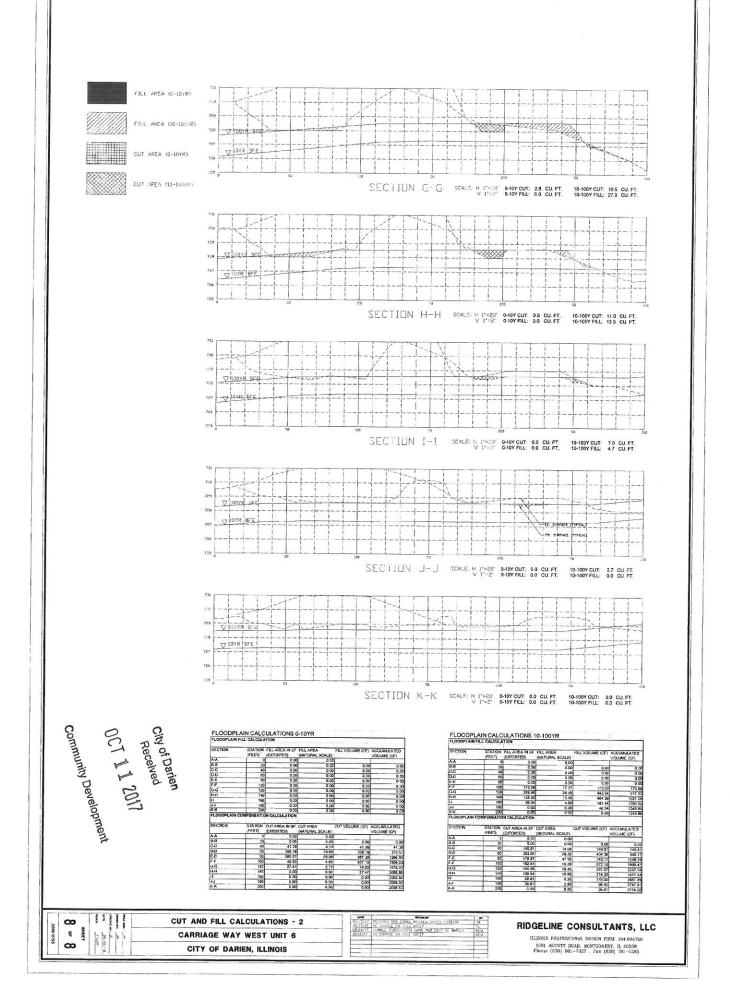

#### **Development Plan Description**

Each of the two home lots would be approximately 119 feet wide in front by 130 feet deep by 146 feet wide in back = 16,903 square feet. The proposed grading plan would add fill to the center of the two proposed lots to elevate the two building pads. There would be no fill added to the floodplain area in the north corner of Lot 2. The golf tee off pad that is now partially on Lot 1 would be relocated northwest of lot 1. Fill would be added to the low area on Lot 1. The proposed utility plan would add to catch basins to Lot 1 and the newly created swales in the easements on the front, sides, and rear of both lots that would convey storm water runoff to the storm sewer catch basins. The proposed grading plan would also excavate an area northwest of Lot 1 to provide 'compensatory storage' for the fill added to Lot 1.

#### **Plan Review Comments**

The size of the proposed two lots would be larger than the adjacent single family lots. The proposed lot sizes and setbacks would meet or exceed the standards for R-3 and Ordinance O-31-72. The 'cut and fill' method for compensatory storage is an accepted planning practice and grading plan for this proposed development has been approved by the County. The City Engineer has reviewed the plat and plans and advised they do conform to City Codes. The stormwater management plan with BMP for each lot has been prepared and the City Engineers review and approval is expected by the hearing on October 18. The State IDNR recommended the area be fenced during construction with live traps and if any endangered species or other wildlife are trapped, and then they should be relocated to a safe area.