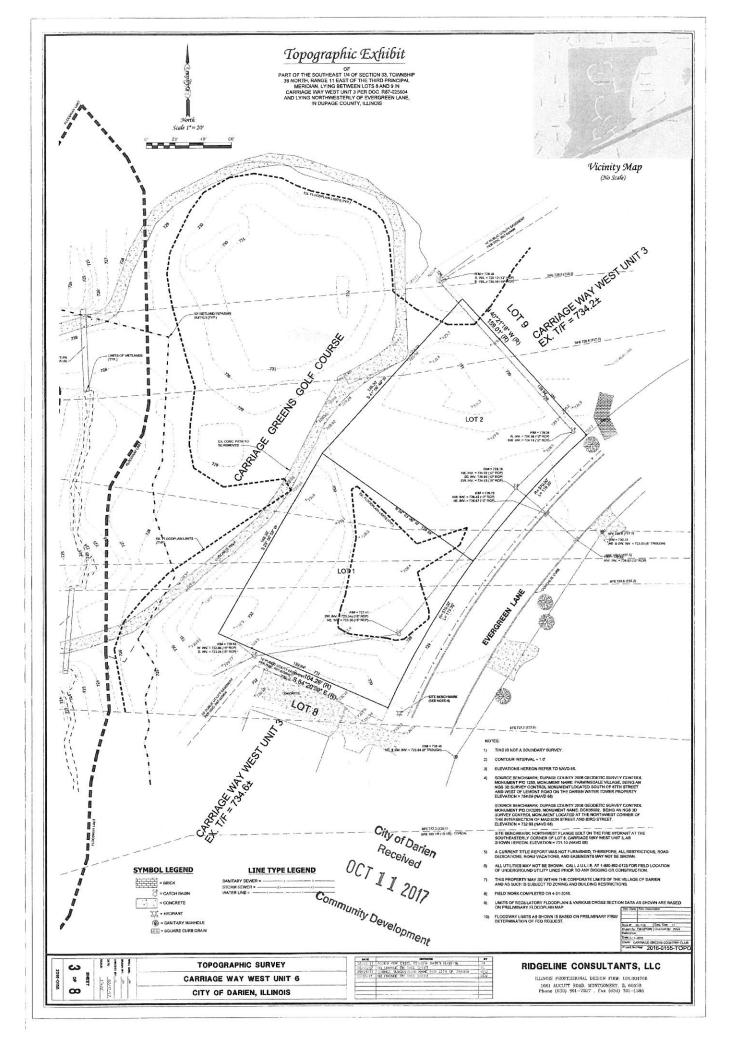

#### **Development Plan Description**

Each of the two home lots would be approximately 119 feet wide in front by 130 feet deep by 146 feet wide in back = 16,903 square feet. The proposed grading plan would add fill to the center of the two proposed lots to elevate the two building pads. There would be no fill added to the floodplain area in the north corner of Lot 2. The golf tee off pad that is now partially on Lot 1 would be relocated northwest of lot 1. Fill would be added to the low area on Lot 1. The proposed utility plan would add to catch basins to Lot 1 and the newly created swales in the easements on the front, sides, and rear of both lots that would convey storm water runoff to the storm sewer catch basins. The proposed grading plan would also excavate an area northwest of Lot 1 to provide 'compensatory storage' for the fill added to Lot 1.

On site is designated "Parks / Open Space"

Around the site is designated "Low Density Residential"

Size of Property:

Parent parcel is 27.854 acres

**Existing Conditions:** 

The parent parcel is currently used as part of the golf course. There is an elevated area in the rear of Lot 2 which was a tee off pad that is no longer used as such. There is an elevated area in the rear of Lot 1, which is currently used as a golf tee off pad. There were some large shade trees recently removed and the site is now mowed turf grass. There is water main parallel to Evergreen Lane in the north parkway and a sanitary sewer main parallel to Evergreen Lane in the south parkway. There is a storm sewer on the site with three catch basins. There is a