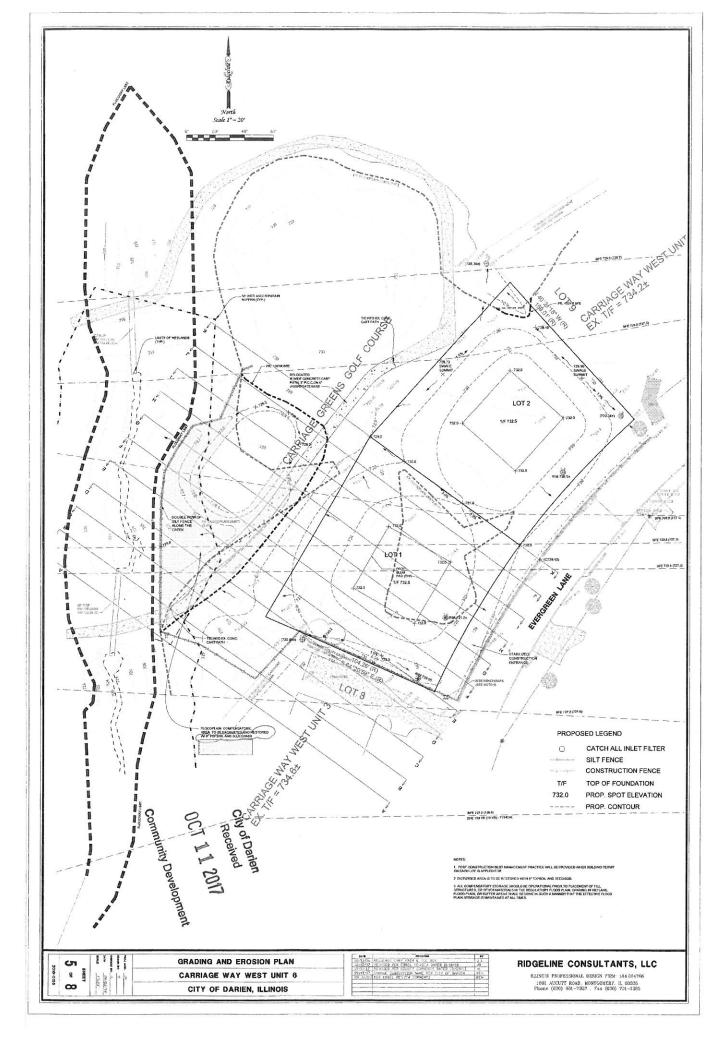

On site is designated "Parks / Open Space"

Around the site is designated "Low Density Residential"

Size of Property:

Parent parcel is 27.854 acres

**Existing Conditions:** 

The parent parcel is currently used as part of the golf course. There is an elevated area in the rear of Lot 2 which was a tee off pad that is no longer used as such. There is an elevated area in the rear of Lot 1, which is currently used as a golf tee off pad. There were some large shade trees recently removed and the site is now mowed turf grass. There is water main parallel to Evergreen Lane in the north parkway and a sanitary sewer main parallel to Evergreen Lane in the south parkway. There is a storm sewer on the site with three catch basins. There is a

mapped floodplain area approximately 20' by 20' at the far north corner of Lot 2 which is drained by a catch basin. There is an isolated low area that is approximately 350 square feet and near the center of Lot 1. It is lower than the floodplain elevation and is drained by a storm sewer catch basin. The State IDNR advised there may be some Blanding's turtles and northern long-eared bats in the area which are endangered species.

#### **Development Plan Description**

Each of the two home lots would be approximately 119 feet wide in front by 130 feet deep by 146 feet wide in back = 16,903 square feet. The proposed grading plan would add fill to the center of the two proposed lots to elevate the two building pads. There would be no fill added to the floodplain area in the north corner of Lot 2. The golf tee off pad that is now partially on Lot 1 would be relocated northwest of lot 1. Fill would be added to the low area on Lot 1. The proposed utility plan would add to catch basins to Lot 1 and the newly created swales in the easements on the front, sides, and rear of both lots that would convey storm water runoff to the storm sewer catch basins. The proposed grading plan would also excavate an area northwest of Lot 1 to provide 'compensatory storage' for the fill added to Lot 1.