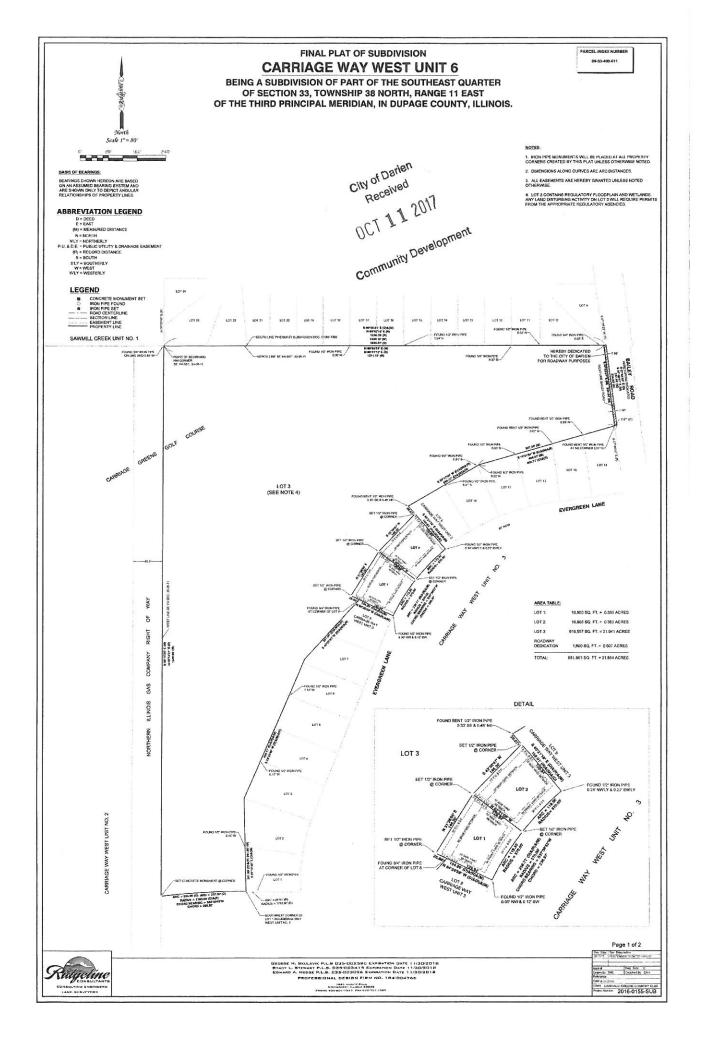

#### FINAL PLAT OF SUBDIVISION

#### **CARRIAGE WAY WEST UNIT 6**

BEING A SUBDIVISION OF PART OF THE SOUTHEAST QUARTER OF SECTION 33, TOWNSHIP 38 NORTH, RANGE 11 EAST OF THE THIRD PRINCIPAL MERIDIAN, IN DUPAGE COUNTY, ILLINOIS.

City of Darien Received

#### **Development Plan Description**

Each of the two home lots would be approximately 119 feet wide in front by 130 feet deep by 146 feet wide in back = 16,903 square feet. The proposed grading plan would add fill to the center of the two proposed lots to elevate the two building pads. There would be no fill added to the floodplain area in the north corner of Lot 2. The golf tee off pad that is now partially on Lot 1 would be relocated northwest of lot 1. Fill would be added to the low area on Lot 1. The proposed utility plan would add to catch basins to Lot 1 and the newly created swales in the easements on the front, sides, and rear of both lots that would convey storm water runoff to the storm sewer catch basins. The proposed grading plan would also excavate an area northwest of Lot 1 to provide 'compensatory storage' for the fill added to Lot 1.