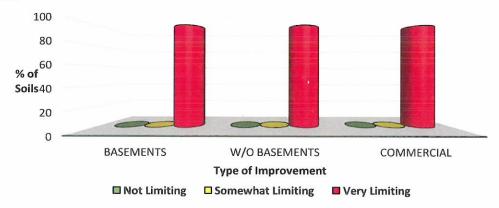

#### **Plan Review Comments**

The size of the proposed two lots would be larger than the adjacent single family lots. The proposed lot sizes and setbacks would meet or exceed the standards for R-3 and Ordinance O-31-72. The 'cut and fill' method for compensatory storage is an accepted planning practice and grading plan for this proposed development has been approved by the County. The City Engineer has reviewed the plat and plans and advised they do conform to City Codes. The stormwater management plan with BMP for each lot has been prepared and the City Engineers review and approval is expected by the hearing on October 18. The State IDNR recommended the area be fenced during construction with live traps and if any endangered species or other wildlife are trapped, and then they should be relocated to a safe area.