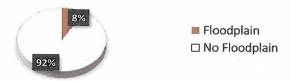

mapped floodplain area approximately 20' by 20' at the far north corner of Lot 2 which is drained by a catch basin. There is an isolated low area that is approximately 350 square feet and near the center of Lot 1. It is lower than the floodplain elevation and is drained by a storm sewer catch basin. The State IDNR advised there may be some Blanding's turtles and northern long-eared bats in the area which are endangered species.