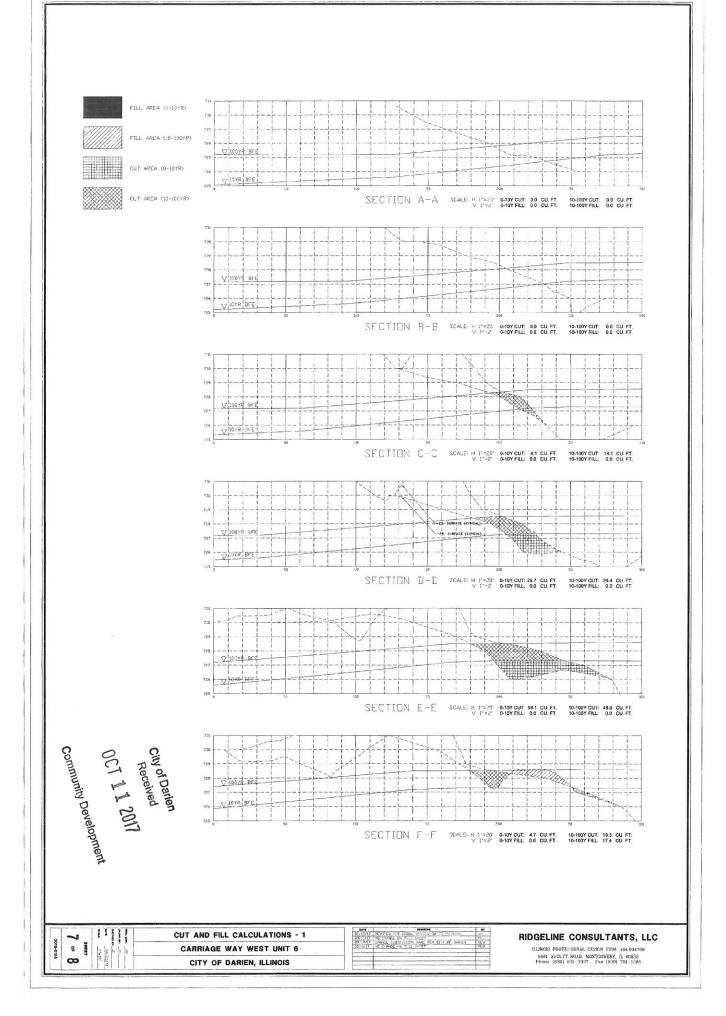

#### **Development Plan Description**

Each of the two home lots would be approximately 119 feet wide in front by 130 feet deep by 146 feet wide in back = 16,903 square feet. The proposed grading plan would add fill to the center of the two proposed lots to elevate the two building pads. There would be no fill added to the floodplain area in the north corner of Lot 2. The golf tee off pad that is now partially on Lot 1 would be relocated northwest of lot 1. Fill would be added to the low area on Lot 1. The proposed utility plan would add to catch basins to Lot 1 and the newly created swales in the easements on the front, sides, and rear of both lots that would convey storm water runoff to the storm sewer catch basins. The proposed grading plan would also excavate an area northwest of Lot 1 to provide 'compensatory storage' for the fill added to Lot 1.

#### **Plan Review Comments**

The size of the proposed two lots would be larger than the adjacent single family lots. The proposed lot sizes and setbacks would meet or exceed the standards for R-3 and Ordinance O-31-72. The 'cut and fill' method for compensatory storage is an accepted planning practice and grading plan for this proposed development has been approved by the County. The City Engineer has reviewed the plat and plans and advised they do conform to City Codes. The stormwater management plan with BMP for each lot has been prepared and the City Engineers review and approval is expected by the hearing on October 18. The State IDNR recommended the area be fenced during construction with live traps and if any endangered species or other wildlife are trapped, and then they should be relocated to a safe area.