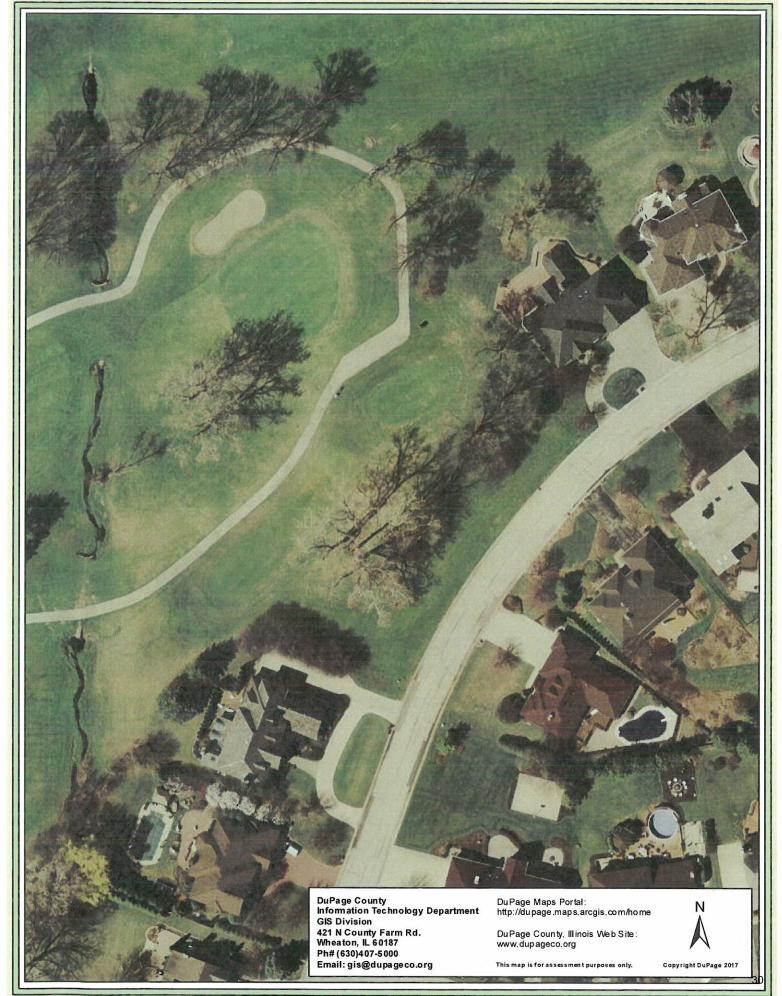

#### **Documents - Submitted by Staff**

- 1. Development Ordinance list and Development Standards Comparison
- 2. Site photos (2)

- 3. Aerial photos (2)
- 4. Plat map for lot sizes
- 5. City Engineer letter 10.6.17
- 6. Email to neighbor Glen Markowski, 1521 Evergreen Lane 10.11.17
- 7. Email to neighbor Richard Marchese, 1525 Evergreen Lane 10.11.17

On site is designated "Parks / Open Space"

Around the site is designated "Low Density Residential"

Size of Property:

Parent parcel is 27.854 acres

**Existing Conditions:** 

The parent parcel is currently used as part of the golf course. There is an elevated area in the rear of Lot 2 which was a tee off pad that is no longer used as such. There is an elevated area in the rear of Lot 1, which is currently used as a golf tee off pad. There were some large shade trees recently removed and the site is now mowed turf grass. There is water main parallel to Evergreen Lane in the north parkway and a sanitary sewer main parallel to Evergreen Lane in the south parkway. There is a storm sewer on the site with three catch basins. There is a