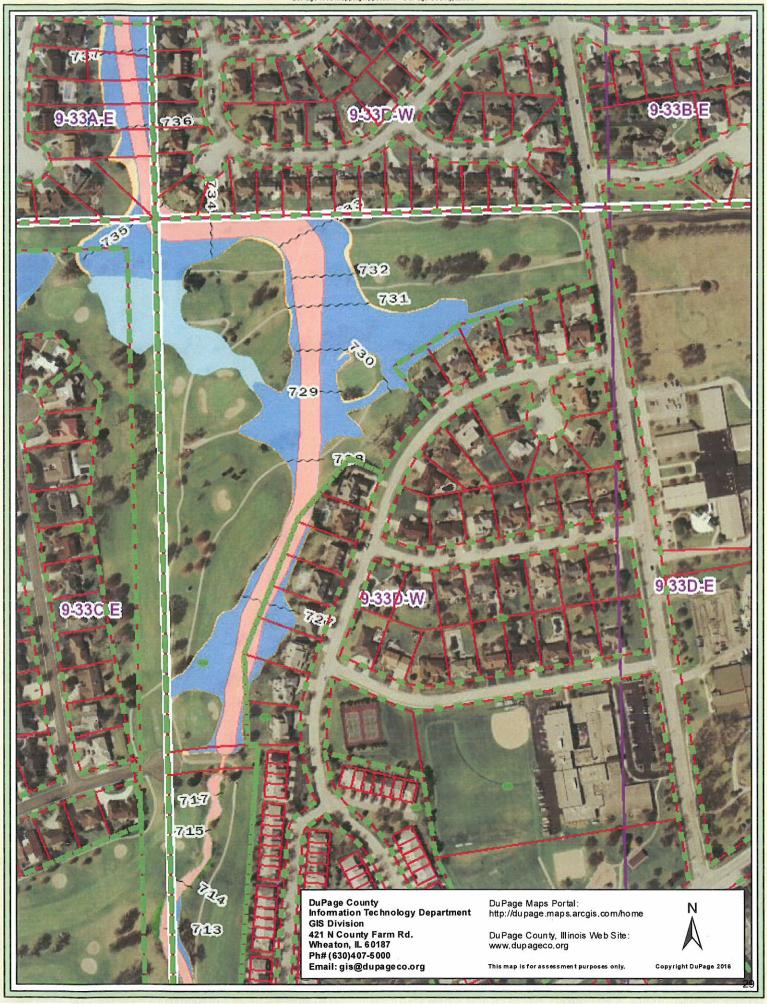

#### **Documents - Submitted by Staff**

- 1. Development Ordinance list and Development Standards Comparison
- 2. Site photos (2)

- 3. Aerial photos (2)
- 4. Plat map for lot sizes
- 5. City Engineer letter 10.6.17
- 6. Email to neighbor Glen Markowski, 1521 Evergreen Lane 10.11.17
- 7. Email to neighbor Richard Marchese, 1525 Evergreen Lane 10.11.17

**General Information** 

Petitioner / Owner:

Brian Broderick, manager of Broderick Holdings LLC

Property Location:

Northwest of Evergreen Lane in the Carriage Greens PUD

development, next to the Carriage Way West Unit 3

subdivision and southwest of the house at 1524 Evergreen

Lane.

Parcel Identification # (PIN):

09-33-400-011

Zoning / Land Use:

Site:

R-3 / golf course

Northeast;