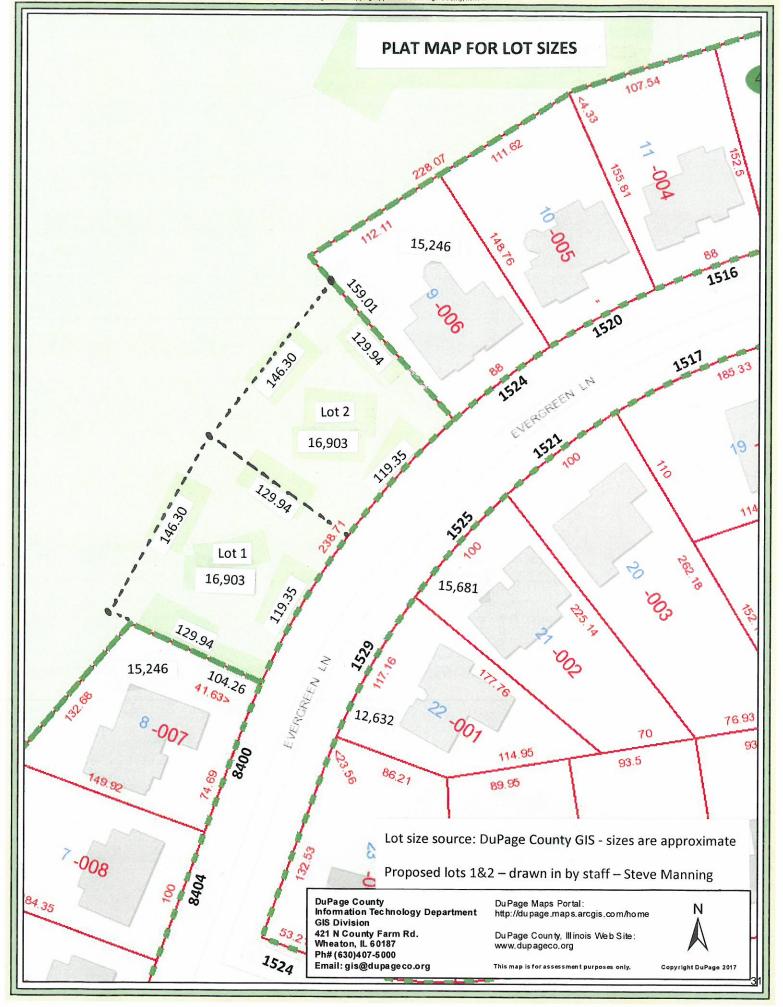

#### **Development Plan Description**

Each of the two home lots would be approximately 119 feet wide in front by 130 feet deep by 146 feet wide in back = 16,903 square feet. The proposed grading plan would add fill to the center of the two proposed lots to elevate the two building pads. There would be no fill added to the floodplain area in the north corner of Lot 2. The golf tee off pad that is now partially on Lot 1 would be relocated northwest of lot 1. Fill would be added to the low area on Lot 1. The proposed utility plan would add to catch basins to Lot 1 and the newly created swales in the easements on the front, sides, and rear of both lots that would convey storm water runoff to the storm sewer catch basins. The proposed grading plan would also excavate an area northwest of Lot 1 to provide 'compensatory storage' for the fill added to Lot 1.

#### **Documents - Submitted by Staff**

- 1. Development Ordinance list and Development Standards Comparison
- 2. Site photos (2)

- 3. Aerial photos (2)
- 4. Plat map for lot sizes
- 5. City Engineer letter 10.6.17
- 6. Email to neighbor Glen Markowski, 1521 Evergreen Lane 10.11.17
- 7. Email to neighbor Richard Marchese, 1525 Evergreen Lane 10.11.17