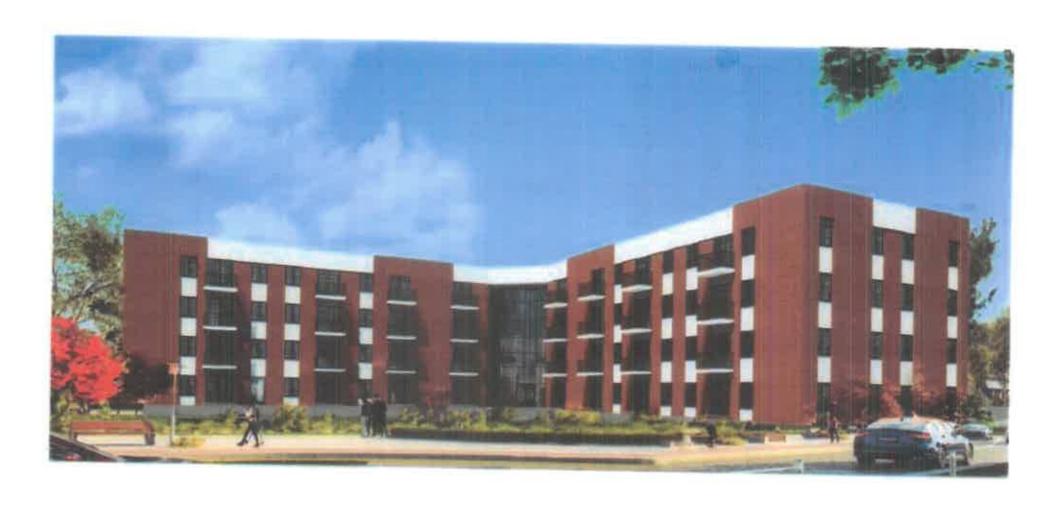

## **ISSUE STATEMENT**

Petitioner is seeking final approval for a Planned Unit Development (PUD), Annexation Agreement Amendment, and Plat of Consolidation. Approval would allow the construction of a 68-unit apartment complex on property zoned Planned Unit Development (PUD)/Multi-Family Residence District (R-3). Petition site comprises a total of 2.81 acres.

## **ATTACHMENTS**

- A. Application, Narrative, & Special Use Criteria Statement
- B. Site Development Plan, Plat of Consolidation, & Landscape Plan
- C. Building Rendering
- D. Traffic Study, Review Letter, & Response
- E. Engineering Review Letter
- F. Preliminary PUD Approval (Ordinance No. O-08-21)

Subsequently, the development was never constructed and the petition site is currently vacant. On February 12, 2021, a new petition was submitted by Equity Trust Company (Custodian F/B/O Paul Swanson IRA), proposing a 68-unit multi-family apartment complex comprised of one (1) building on the subject property. The petition was granted preliminary approval by the City Council on May 3, 2021, and the petitioner has since submitted the final plan for approval, which is the petition before the Planning and Zoning Commission (PZC2021-04).

Note that this petition includes exceptions/waivers to the following Zoning Ordinance Sections:

- Zoning Section 5A-3-3-4: Exception/waiver request to increase allowed residential density.
  - This exception/waiver request pertains to gross residential density, which is permitted within the Planned Unit Development (PUD) at a maximum of 7.0du/residential acre. The proposed residential density is 9.9du/residential acre.
- Zoning Section 5A-3-3-5: Exception/waiver request to off-street parking requirements.
  - o While the proposed development meets the ordinance requirement for minimum parking ratio (two (2) spaces per dwelling unit) and ADA standards, the proposal does not include the required one (1) off-street loading berth.
- Zoning Section 5A-3-3-9(B): Exception/waiver request to minimum setback requirement.
  - o In addition to standard setback requirements, the ordinance specifies that buildings of more than twenty-four feet (24') in height shall provide a setback from any property line of not less than equal to the height of the building. The proposed structure is forty feet (40') in height but is setback only twenty feet (20') from the site's eastern lot line.
- Zoning Section 5A-3-3-10: Exception/waiver request to increase maximum building height.
  - o The maximum allowed building height per ordinance is three (3) stories not to exceed thirty-five feet (35'). The proposed building is four (4) stories and is forty feet (40') in height.