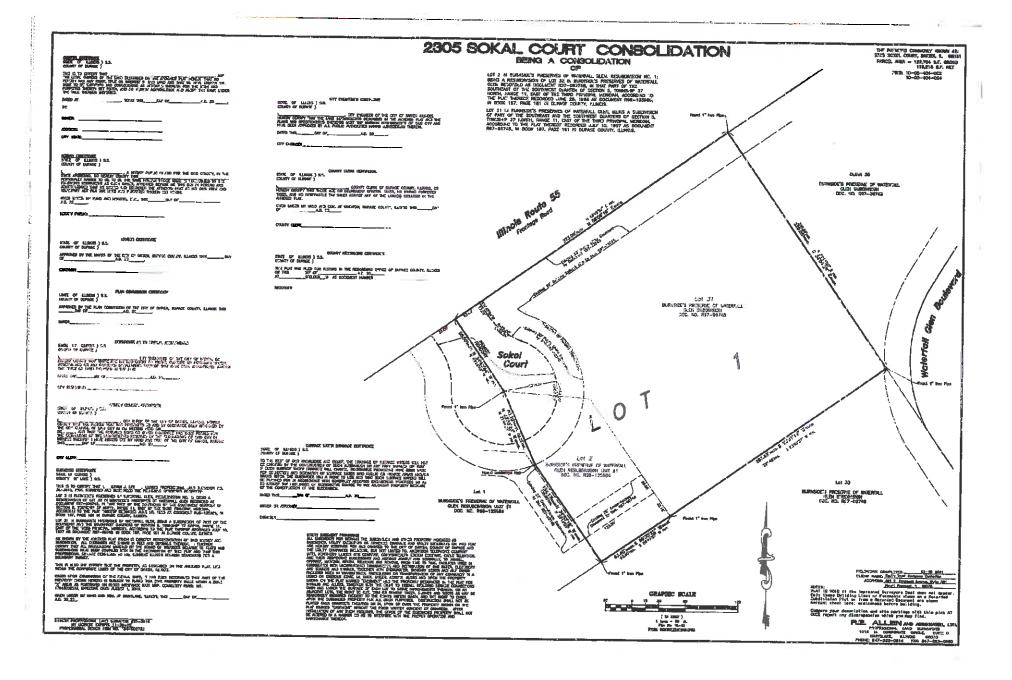

## **ISSUE STATEMENT**

Petitioner is seeking final approval for a Planned Unit Development (PUD), Annexation Agreement Amendment, and Plat of Consolidation. Approval would allow the construction of a 68-unit apartment complex on property zoned Planned Unit Development (PUD)/Multi-Family Residence District (R-3). Petition site comprises a total of 2.81 acres.

## **ATTACHMENTS**

- A. Application, Narrative, & Special Use Criteria Statement
- B. Site Development Plan, Plat of Consolidation, & Landscape Plan
- C. Building Rendering
- D. Traffic Study, Review Letter, & Response
- E. Engineering Review Letter
- F. Preliminary PUD Approval (Ordinance No. O-08-21)

development was never constructed.

Total PUD Acreage: 27.9 Acres Petition Site Acreage: 2.81 Acres

Floodplain: According to the DuPage County Parcel Viewer System, there is no

floodplain on the subject site.