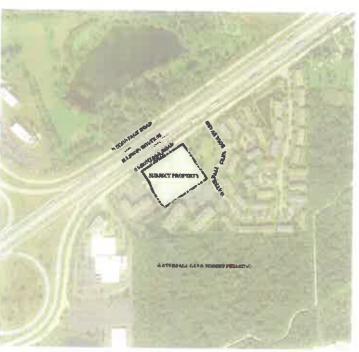

## PLANNING OVERVIEW/DISCUSSION

The subject property is located at the southeast corner of the intersection of S Frontage Road and Sokol Court, east of the Extended Stay Hotel. On November 7, 2005, the City Council approved a Final Planned Unit Development (PUD) and Final Plat (Ordinance No. O-33-05) for the subject property allowing the construction of a 66-unit condominium development comprised of

Surrounding Zoning & Uses

North: R-1 Single Family Residence District (North of I-55 Expressway);

Single Family Residential

East: Planned Unit Development (PUD)/Multi-Family Residence District

(R-3); Multi-Family Residential

South: Planned Unit Development (PUD)/Multi-Family Residence District

(R-3); Multi-Family Residential

West: Planned Unit Development (PUD)/Multi-Family Residence District

(R-3); Hotel

History: The petition site is part of the Burnside/Lemont Road Mixed Use