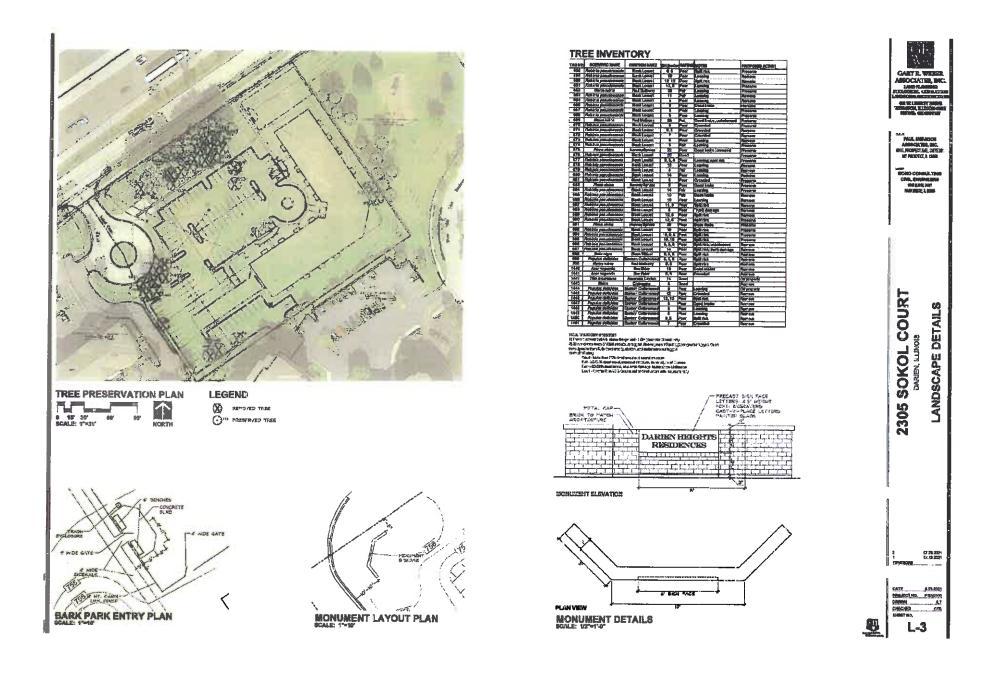

## **ISSUE STATEMENT**

Petitioner is seeking final approval for a Planned Unit Development (PUD), Annexation Agreement Amendment, and Plat of Consolidation. Approval would allow the construction of a 68-unit apartment complex on property zoned Planned Unit Development (PUD)/Multi-Family Residence District (R-3). Petition site comprises a total of 2.81 acres.

## **ATTACHMENTS**

- A. Application, Narrative, & Special Use Criteria Statement
- B. Site Development Plan, Plat of Consolidation, & Landscape Plan
- C. Building Rendering
- D. Traffic Study, Review Letter, & Response
- E. Engineering Review Letter
- F. Preliminary PUD Approval (Ordinance No. O-08-21)

Natural Features: There is a small cluster of trees on the petition site along S Frontage

Road.

Transportation: The petition site gains access from Sokol Court via S Frontage Road.

Prepared by Equity Trust Company (Custodian F/B/O Paul Swanson IRA)

- Site Development Plan, Plat of Consolidation, & Landscape Plan, dated August 2, 2021, May 10, 2021, & July 26, 2021 (25 Pages)

Prepared by Bono Consulting, Inc.; R.E. Allen & Associates, LTD.; NorthWest Electrical; Gary R. Weber Associates, Inc.

Note that this petition includes exceptions/waivers to the following Zoning Ordinance Sections:

- Zoning Section 5A-3-3-4: Exception/waiver request to increase allowed residential density.
  - This exception/waiver request pertains to gross residential density, which is permitted within the Planned Unit Development (PUD) at a maximum of 7.0du/residential acre. The proposed residential density is 9.9du/residential acre.
- Zoning Section 5A-3-3-5: Exception/waiver request to off-street parking requirements.
  - o While the proposed development meets the ordinance requirement for minimum parking ratio (two (2) spaces per dwelling unit) and ADA standards, the proposal does not include the required one (1) off-street loading berth.
- Zoning Section 5A-3-3-9(B): Exception/waiver request to minimum setback requirement.
  - o In addition to standard setback requirements, the ordinance specifies that buildings of more than twenty-four feet (24') in height shall provide a setback from any property line of not less than equal to the height of the building. The proposed structure is forty feet (40') in height but is setback only twenty feet (20') from the site's eastern lot line.
- Zoning Section 5A-3-3-10: Exception/waiver request to increase maximum building height.
  - o The maximum allowed building height per ordinance is three (3) stories not to exceed thirty-five feet (35'). The proposed building is four (4) stories and is forty feet (40') in height.