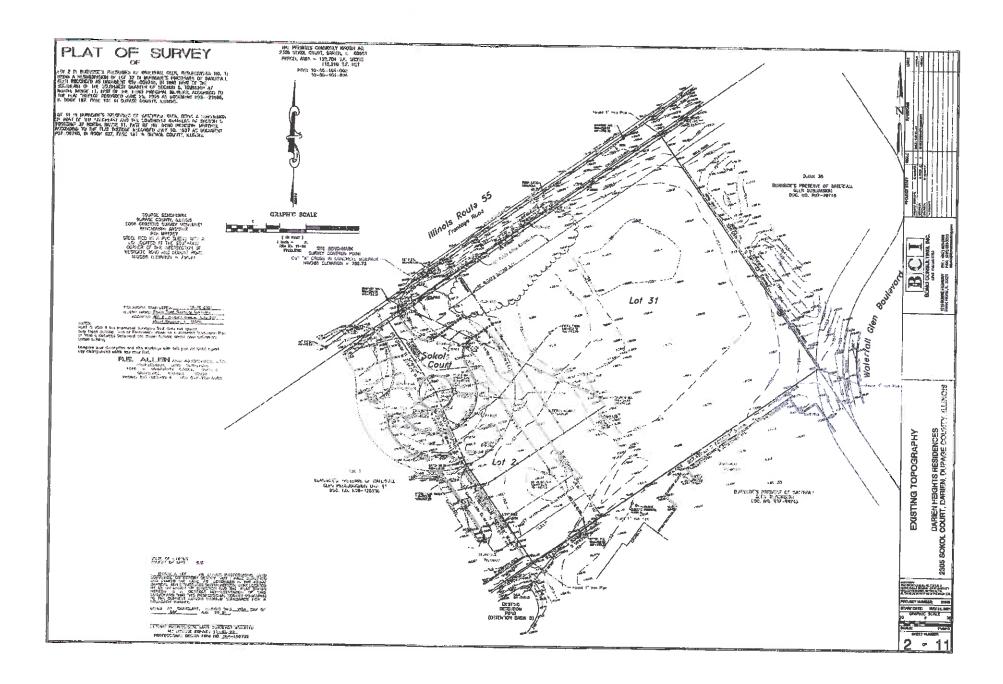

## **ISSUE STATEMENT**

Petitioner is seeking final approval for a Planned Unit Development (PUD), Annexation Agreement Amendment, and Plat of Consolidation. Approval would allow the construction of a 68-unit apartment complex on property zoned Planned Unit Development (PUD)/Multi-Family Residence District (R-3). Petition site comprises a total of 2.81 acres.

Surrounding Zoning & Uses

North: R-1 Single Family Residence District (North of I-55 Expressway);

Single Family Residential

East: Planned Unit Development (PUD)/Multi-Family Residence District

(R-3); Multi-Family Residential

South: Planned Unit Development (PUD)/Multi-Family Residence District

(R-3); Multi-Family Residential

West: Planned Unit Development (PUD)/Multi-Family Residence District

(R-3); Hotel

History: The petition site is part of the Burnside/Lemont Road Mixed Use

development was never constructed.

Total PUD Acreage: 27.9 Acres Petition Site Acreage: 2.81 Acres

Floodplain: According to the DuPage County Parcel Viewer System, there is no

floodplain on the subject site.

Natural Features: There is a small cluster of trees on the petition site along S Frontage

Road.

Transportation: The petition site gains access from Sokol Court via S Frontage Road.

## PLANNING OVERVIEW/DISCUSSION

The subject property is located at the southeast corner of the intersection of S Frontage Road and Sokol Court, east of the Extended Stay Hotel. On November 7, 2005, the City Council approved a Final Planned Unit Development (PUD) and Final Plat (Ordinance No. O-33-05) for the subject property allowing the construction of a 66-unit condominium development comprised of