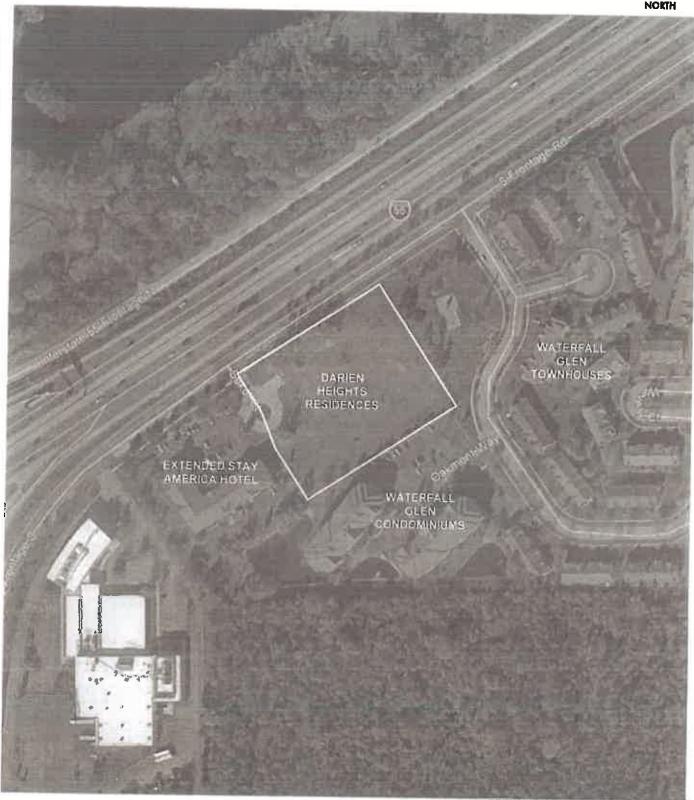

Surrounding Zoning & Uses

North: R-1 Single Family Residence District (North of I-55 Expressway);

Single Family Residential

East: Planned Unit Development (PUD)/Multi-Family Residence District

(R-3); Multi-Family Residential

South: Planned Unit Development (PUD)/Multi-Family Residence District

(R-3); Multi-Family Residential

West: Planned Unit Development (PUD)/Multi-Family Residence District

(R-3); Hotel

History: The petition site is part of the Burnside/Lemont Road Mixed Use

## PLANNING OVERVIEW/DISCUSSION

The subject property is located at the southeast corner of the intersection of S Frontage Road and Sokol Court, east of the Extended Stay Hotel. On November 7, 2005, the City Council approved a Final Planned Unit Development (PUD) and Final Plat (Ordinance No. O-33-05) for the subject property allowing the construction of a 66-unit condominium development comprised of