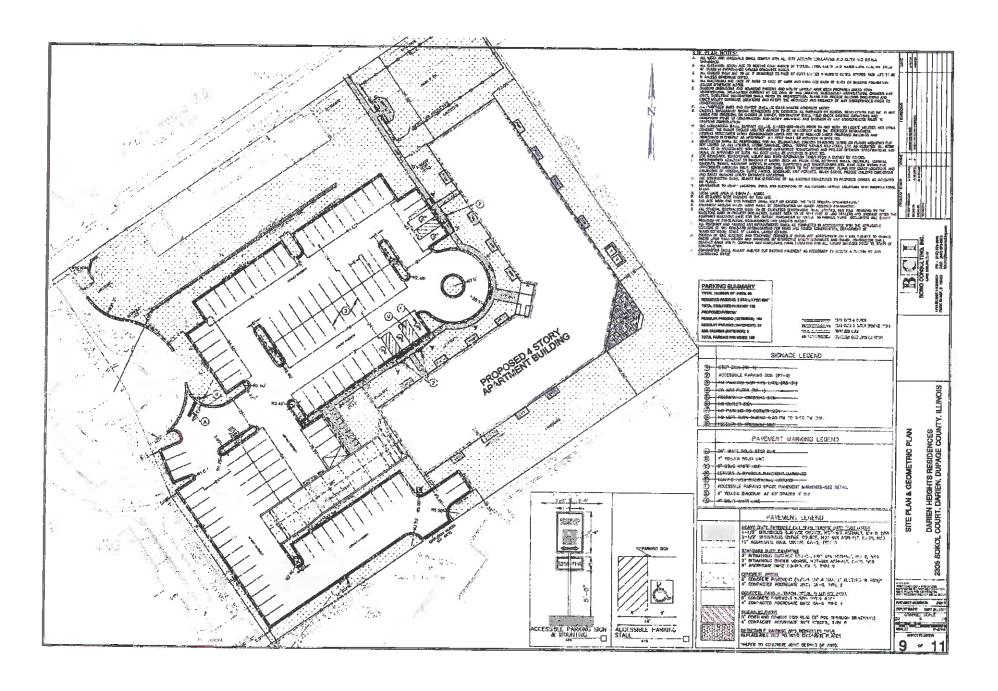

Note that this petition includes exceptions/waivers to the following Zoning Ordinance Sections:

- Zoning Section 5A-3-3-4: Exception/waiver request to increase allowed residential density.
  - This exception/waiver request pertains to gross residential density, which is permitted within the Planned Unit Development (PUD) at a maximum of 7.0du/residential acre. The proposed residential density is 9.9du/residential acre.
- Zoning Section 5A-3-3-5: Exception/waiver request to off-street parking requirements.
  - o While the proposed development meets the ordinance requirement for minimum parking ratio (two (2) spaces per dwelling unit) and ADA standards, the proposal does not include the required one (1) off-street loading berth.
- Zoning Section 5A-3-3-9(B): Exception/waiver request to minimum setback requirement.
  - o In addition to standard setback requirements, the ordinance specifies that buildings of more than twenty-four feet (24') in height shall provide a setback from any property line of not less than equal to the height of the building. The proposed structure is forty feet (40') in height but is setback only twenty feet (20') from the site's eastern lot line.
- Zoning Section 5A-3-3-10: Exception/waiver request to increase maximum building height.
  - o The maximum allowed building height per ordinance is three (3) stories not to exceed thirty-five feet (35'). The proposed building is four (4) stories and is forty feet (40') in height.

## **ISSUE STATEMENT**

Petitioner is seeking final approval for a Planned Unit Development (PUD), Annexation Agreement Amendment, and Plat of Consolidation. Approval would allow the construction of a 68-unit apartment complex on property zoned Planned Unit Development (PUD)/Multi-Family Residence District (R-3). Petition site comprises a total of 2.81 acres.