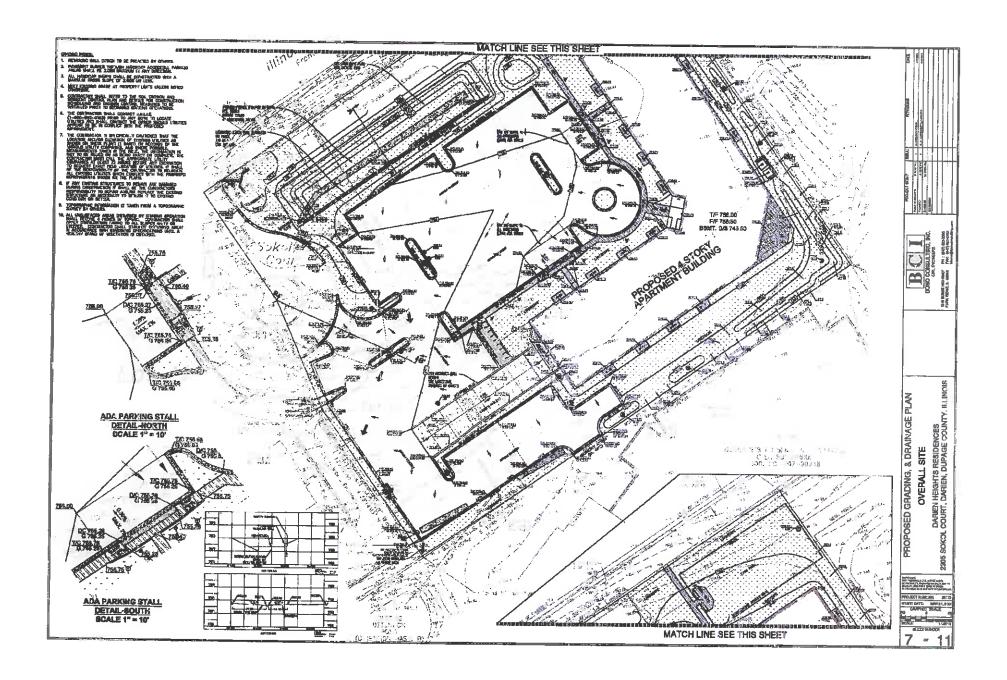

## **ISSUE STATEMENT**

Petitioner is seeking final approval for a Planned Unit Development (PUD), Annexation Agreement Amendment, and Plat of Consolidation. Approval would allow the construction of a 68-unit apartment complex on property zoned Planned Unit Development (PUD)/Multi-Family Residence District (R-3). Petition site comprises a total of 2.81 acres.

## PLANNING OVERVIEW/DISCUSSION

The subject property is located at the southeast corner of the intersection of S Frontage Road and Sokol Court, east of the Extended Stay Hotel. On November 7, 2005, the City Council approved a Final Planned Unit Development (PUD) and Final Plat (Ordinance No. O-33-05) for the subject property allowing the construction of a 66-unit condominium development comprised of

Subsequently, the development was never constructed and the petition site is currently vacant. On February 12, 2021, a new petition was submitted by Equity Trust Company (Custodian F/B/O Paul Swanson IRA), proposing a 68-unit multi-family apartment complex comprised of one (1) building on the subject property. The petition was granted preliminary approval by the City Council on May 3, 2021, and the petitioner has since submitted the final plan for approval, which is the petition before the Planning and Zoning Commission (PZC2021-04).