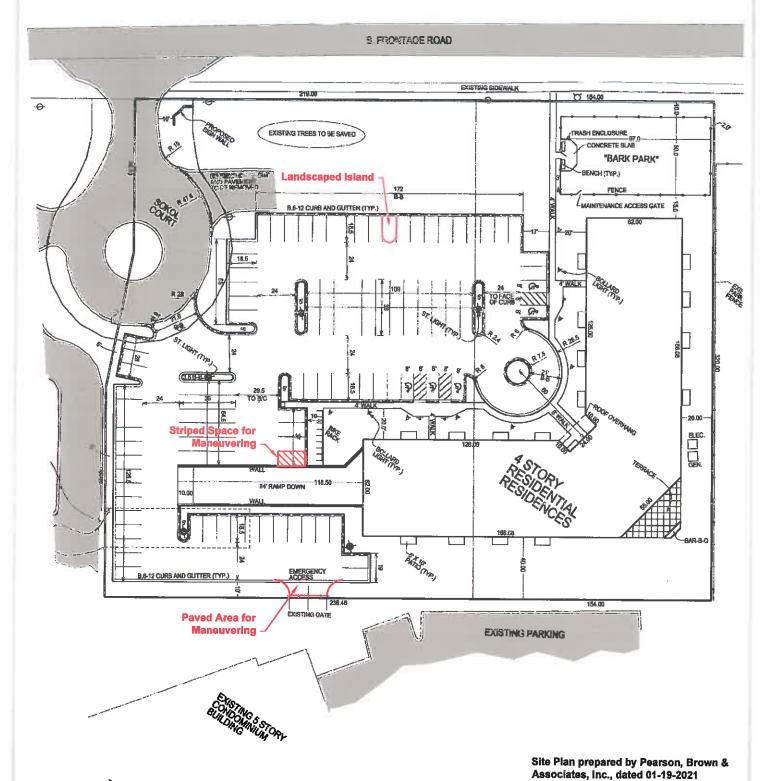

## **ISSUE STATEMENT**

Petitioner is seeking final approval for a Planned Unit Development (PUD), Annexation Agreement Amendment, and Plat of Consolidation. Approval would allow the construction of a 68-unit apartment complex on property zoned Planned Unit Development (PUD)/Multi-Family Residence District (R-3). Petition site comprises a total of 2.81 acres.

## **ATTACHMENTS**

- A. Application, Narrative, & Special Use Criteria Statement
- B. Site Development Plan, Plat of Consolidation, & Landscape Plan
- C. Building Rendering
- D. Traffic Study, Review Letter, & Response
- E. Engineering Review Letter
- F. Preliminary PUD Approval (Ordinance No. O-08-21)

Surrounding Zoning & Uses

North: R-1 Single Family Residence District (North of I-55 Expressway);

Single Family Residential

East: Planned Unit Development (PUD)/Multi-Family Residence District

(R-3); Multi-Family Residential

South: Planned Unit Development (PUD)/Multi-Family Residence District

(R-3); Multi-Family Residential

West: Planned Unit Development (PUD)/Multi-Family Residence District

(R-3); Hotel

History: The petition site is part of the Burnside/Lemont Road Mixed Use

Natural Features: There is a small cluster of trees on the petition site along S Frontage

Road.

Transportation: The petition site gains access from Sokol Court via S Frontage Road.

## PLANNING OVERVIEW/DISCUSSION

The subject property is located at the southeast corner of the intersection of S Frontage Road and Sokol Court, east of the Extended Stay Hotel. On November 7, 2005, the City Council approved a Final Planned Unit Development (PUD) and Final Plat (Ordinance No. O-33-05) for the subject property allowing the construction of a 66-unit condominium development comprised of

Subsequently, the development was never constructed and the petition site is currently vacant. On February 12, 2021, a new petition was submitted by Equity Trust Company (Custodian F/B/O Paul Swanson IRA), proposing a 68-unit multi-family apartment complex comprised of one (1) building on the subject property. The petition was granted preliminary approval by the City Council on May 3, 2021, and the petitioner has since submitted the final plan for approval, which is the petition before the Planning and Zoning Commission (PZC2021-04).

Note that this petition includes exceptions/waivers to the following Zoning Ordinance Sections:

- Zoning Section 5A-3-3-4: Exception/waiver request to increase allowed residential density.
  - This exception/waiver request pertains to gross residential density, which is permitted within the Planned Unit Development (PUD) at a maximum of 7.0du/residential acre. The proposed residential density is 9.9du/residential acre.
- Zoning Section 5A-3-3-5: Exception/waiver request to off-street parking requirements.
  - o While the proposed development meets the ordinance requirement for minimum parking ratio (two (2) spaces per dwelling unit) and ADA standards, the proposal does not include the required one (1) off-street loading berth.
- Zoning Section 5A-3-3-9(B): Exception/waiver request to minimum setback requirement.
  - o In addition to standard setback requirements, the ordinance specifies that buildings of more than twenty-four feet (24') in height shall provide a setback from any property line of not less than equal to the height of the building. The proposed structure is forty feet (40') in height but is setback only twenty feet (20') from the site's eastern lot line.
- Zoning Section 5A-3-3-10: Exception/waiver request to increase maximum building height.
  - o The maximum allowed building height per ordinance is three (3) stories not to exceed thirty-five feet (35'). The proposed building is four (4) stories and is forty feet (40') in height.