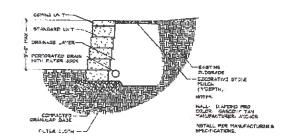

Note that this petition includes exceptions/waivers to the following Zoning Ordinance Sections:

- Zoning Section 5A-3-3-4: Exception/waiver request to increase allowed residential density.
  - This exception/waiver request pertains to gross residential density, which is permitted within the Planned Unit Development (PUD) at a maximum of 7.0du/residential acre. The proposed residential density is 9.9du/residential acre.
- Zoning Section 5A-3-3-5: Exception/waiver request to off-street parking requirements.
  - o While the proposed development meets the ordinance requirement for minimum parking ratio (two (2) spaces per dwelling unit) and ADA standards, the proposal does not include the required one (1) off-street loading berth.
- Zoning Section 5A-3-3-9(B): Exception/waiver request to minimum setback requirement.
  - o In addition to standard setback requirements, the ordinance specifies that buildings of more than twenty-four feet (24') in height shall provide a setback from any property line of not less than equal to the height of the building. The proposed structure is forty feet (40') in height but is setback only twenty feet (20') from the site's eastern lot line.
- Zoning Section 5A-3-3-10: Exception/waiver request to increase maximum building height.
  - o The maximum allowed building height per ordinance is three (3) stories not to exceed thirty-five feet (35'). The proposed building is four (4) stories and is forty feet (40') in height.