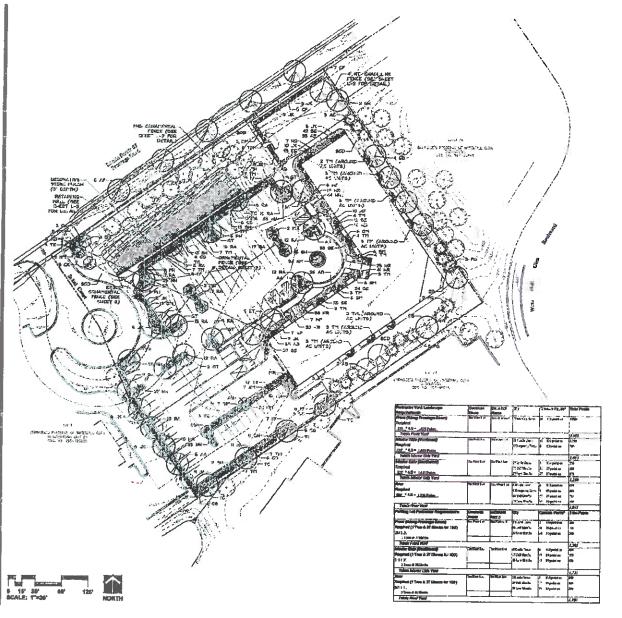

## **ISSUE STATEMENT**

Petitioner is seeking final approval for a Planned Unit Development (PUD), Annexation Agreement Amendment, and Plat of Consolidation. Approval would allow the construction of a 68-unit apartment complex on property zoned Planned Unit Development (PUD)/Multi-Family Residence District (R-3). Petition site comprises a total of 2.81 acres.

## **ATTACHMENTS**

- A. Application, Narrative, & Special Use Criteria Statement
- B. Site Development Plan, Plat of Consolidation, & Landscape Plan
- C. Building Rendering
- D. Traffic Study, Review Letter, & Response
- E. Engineering Review Letter
- F. Preliminary PUD Approval (Ordinance No. O-08-21)

Surrounding Zoning & Uses

North: R-1 Single Family Residence District (North of I-55 Expressway);

Single Family Residential

East: Planned Unit Development (PUD)/Multi-Family Residence District

(R-3); Multi-Family Residential

South: Planned Unit Development (PUD)/Multi-Family Residence District

(R-3); Multi-Family Residential

West: Planned Unit Development (PUD)/Multi-Family Residence District

(R-3); Hotel

History: The petition site is part of the Burnside/Lemont Road Mixed Use

Natural Features: There is a small cluster of trees on the petition site along S Frontage

Road.

Transportation: The petition site gains access from Sokol Court via S Frontage Road.

## PLANNING OVERVIEW/DISCUSSION

The subject property is located at the southeast corner of the intersection of S Frontage Road and Sokol Court, east of the Extended Stay Hotel. On November 7, 2005, the City Council approved a Final Planned Unit Development (PUD) and Final Plat (Ordinance No. O-33-05) for the subject property allowing the construction of a 66-unit condominium development comprised of

Subsequently, the development was never constructed and the petition site is currently vacant. On February 12, 2021, a new petition was submitted by Equity Trust Company (Custodian F/B/O Paul Swanson IRA), proposing a 68-unit multi-family apartment complex comprised of one (1) building on the subject property. The petition was granted preliminary approval by the City Council on May 3, 2021, and the petitioner has since submitted the final plan for approval, which is the petition before the Planning and Zoning Commission (PZC2021-04).

Note that this petition includes exceptions/waivers to the following Zoning Ordinance Sections:

- Zoning Section 5A-3-3-4: Exception/waiver request to increase allowed residential density.
  - This exception/waiver request pertains to gross residential density, which is permitted within the Planned Unit Development (PUD) at a maximum of 7.0du/residential acre. The proposed residential density is 9.9du/residential acre.
- Zoning Section 5A-3-3-5: Exception/waiver request to off-street parking requirements.
  - o While the proposed development meets the ordinance requirement for minimum parking ratio (two (2) spaces per dwelling unit) and ADA standards, the proposal does not include the required one (1) off-street loading berth.
- Zoning Section 5A-3-3-9(B): Exception/waiver request to minimum setback requirement.
  - o In addition to standard setback requirements, the ordinance specifies that buildings of more than twenty-four feet (24') in height shall provide a setback from any property line of not less than equal to the height of the building. The proposed structure is forty feet (40') in height but is setback only twenty feet (20') from the site's eastern lot line.
- Zoning Section 5A-3-3-10: Exception/waiver request to increase maximum building height.
  - o The maximum allowed building height per ordinance is three (3) stories not to exceed thirty-five feet (35'). The proposed building is four (4) stories and is forty feet (40') in height.