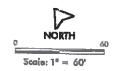

## **ISSUE STATEMENT**

Petitioner is seeking final approval for a Planned Unit Development (PUD), Annexation Agreement Amendment, and Plat of Consolidation. Approval would allow the construction of a 68-unit apartment complex on property zoned Planned Unit Development (PUD)/Multi-Family Residence District (R-3). Petition site comprises a total of 2.81 acres.

## **ATTACHMENTS**

- A. Application, Narrative, & Special Use Criteria Statement
- B. Site Development Plan, Plat of Consolidation, & Landscape Plan
- C. Building Rendering
- D. Traffic Study, Review Letter, & Response
- E. Engineering Review Letter
- F. Preliminary PUD Approval (Ordinance No. O-08-21)

## PLANNING OVERVIEW/DISCUSSION

The subject property is located at the southeast corner of the intersection of S Frontage Road and Sokol Court, east of the Extended Stay Hotel. On November 7, 2005, the City Council approved a Final Planned Unit Development (PUD) and Final Plat (Ordinance No. O-33-05) for the subject property allowing the construction of a 66-unit condominium development comprised of

Subsequently, the development was never constructed and the petition site is currently vacant. On February 12, 2021, a new petition was submitted by Equity Trust Company (Custodian F/B/O Paul Swanson IRA), proposing a 68-unit multi-family apartment complex comprised of one (1) building on the subject property. The petition was granted preliminary approval by the City Council on May 3, 2021, and the petitioner has since submitted the final plan for approval, which is the petition before the Planning and Zoning Commission (PZC2021-04).

Note that this petition includes exceptions/waivers to the following Zoning Ordinance Sections:

- Zoning Section 5A-3-3-4: Exception/waiver request to increase allowed residential density.
  - This exception/waiver request pertains to gross residential density, which is permitted within the Planned Unit Development (PUD) at a maximum of 7.0du/residential acre. The proposed residential density is 9.9du/residential acre.
- Zoning Section 5A-3-3-5: Exception/waiver request to off-street parking requirements.
  - o While the proposed development meets the ordinance requirement for minimum parking ratio (two (2) spaces per dwelling unit) and ADA standards, the proposal does not include the required one (1) off-street loading berth.
- Zoning Section 5A-3-3-9(B): Exception/waiver request to minimum setback requirement.
  - o In addition to standard setback requirements, the ordinance specifies that buildings of more than twenty-four feet (24') in height shall provide a setback from any property line of not less than equal to the height of the building. The proposed structure is forty feet (40') in height but is setback only twenty feet (20') from the site's eastern lot line.
- Zoning Section 5A-3-3-10: Exception/waiver request to increase maximum building height.
  - o The maximum allowed building height per ordinance is three (3) stories not to exceed thirty-five feet (35'). The proposed building is four (4) stories and is forty feet (40') in height.