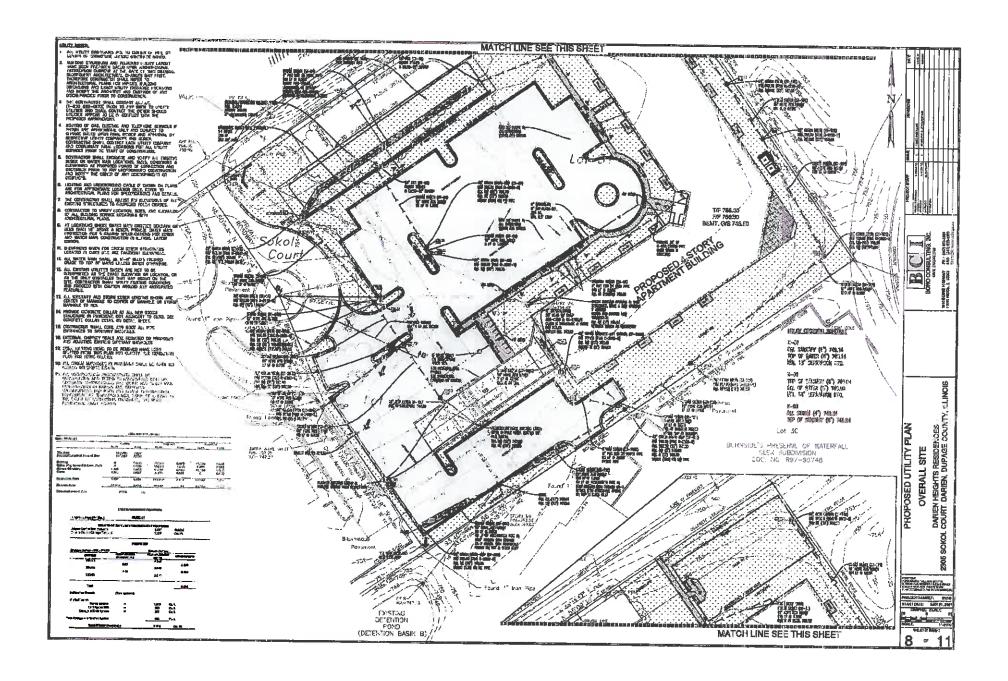

## **GENERAL INFORMATION**

Petitioner: Equity Trust Company (Custodian F/B/O Paul Swanson IRA)

Property Owner: Shipper Columbus, LLC

Property Location: 2305 Sokol Court; 2345 S Frontage Road

PIN Number(s): 10-05-404-002; 10-05-404-024 Existing Zoning: Planned Unit Development (PUD)/

Multi-Family Residence District (R-3)

Proposed Zoning: Planned Unit Development (PUD)/

Multi-Family Residence District (R-3)

Existing Land Use: Vacant

Proposed Land Use: 68-Unit Apartment Complex

Comprehensive Plan: Parks/Open Space (Future)

Natural Features: There is a small cluster of trees on the petition site along S Frontage

Road.

Transportation: The petition site gains access from Sokol Court via S Frontage Road.