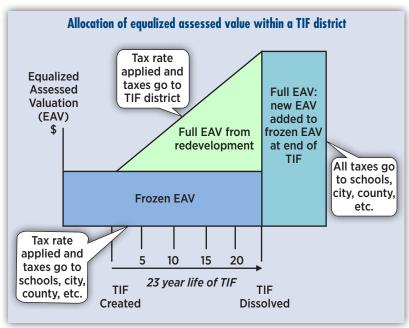

### I. Glossary

- 1. Redevelopment Project Area. This is the formal definition of what we all refer to as a TIF District.
- 2. Redevelopment Project Costs. These are the costs that the law allows to be reimbursed.
- 3. Base EAV, or Frozen EAV. This is the equalized assessed valuation of all property in the TIF District at the time it is created.
- 4. **Tax Increment.** The increment, or tax increment, is the additional property tax revenue resulting from the redevelopment of the TIF District.

Assume that at the time the TIF District is created, the property in the TIF District generates a total of \$100,000.00 in property taxes. Now assume after the new development, the property generates a total of \$400,000.00 in property taxes. \$100,000.00 is still distributed to all taxing bodies. \$300,000.00 is distributed only to the City. The \$300,000.00 is the increment.

### 5. The TIF Formula:

Total property taxes produced as a result of the new development minus (—) total property taxes produced at the time the TIF District is created = the Increment.

- 6. STAF. This stands for Special Tax Allocation Fund. Once the new development starts creating incremental property tax revenue, the City must create this fund. The County then annually distributes the tax increment to the City for deposit into this specific fund. Like a bond fund, the revenues in the STAF are restricted to payment of TIF costs only.
- 7. Redevelopment Agreement. This is the agreement negotiated between the City and the Developer outlining what the new development will be and what redevelopment costs are eligible for reimbursement from the STAF.
- 8. "Pay As You Go" TIF. This is the typical TIF agreement where the Developer or the Developer's lender advances the costs, and the City agrees to repay the Developer for these costs, typically with an interest factor, from funds deposited in the STAF.

## II. Key Limitation.

The City's repayment obligation is a limited obligation, repayable solely from the incremental property taxes generated by the development over the life of the TIF District. This is not a general obligation of the City. The maximum life is 23 years from TIF District creation.