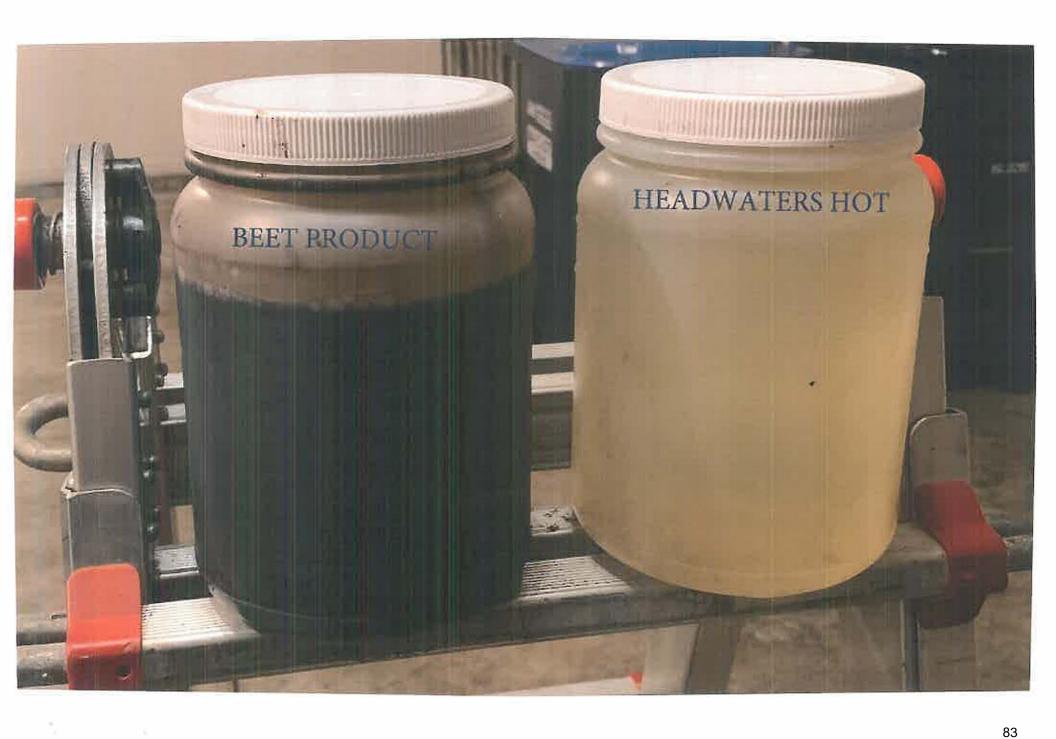

roducts
  - » 3X Return-on-Investment
  - » By reducing corrosion to vehicles, equipment & highway infrastructure

# PERFORMANCE PROPERTIES









Appearance: Red to Brilliant Orange

• Density: 1.34 g/mL at 68°F; 11.2 lbs/gal; 179 gal/ton

• pH: 7.0 – 8.5

• Freeze Point: <0°F

• Addition Rate: 20% (volume/volume)

• Uses: Deicing, anti-icing (pretreating roads), pre-wetting solids

# HANDLING PROPERTIES & USAGE









### State DOT Brine Inhibitor Contracts

- » Montana DOT: 2011-2015 consuming up to 190,000 gals of *Headwaters*® 18F Inhibitor each winter
- Colorado DOT: 2015 consuming 32,000 gals of Headwaters® 10F Inhibitor; will trial Headwaters Hot 2015

# Supply Locations

- » Chicago, IL
- » Milwaukee, WI
- » Ohio
- » Missoula, MT

# RIVERTOP HISTORY IN DEICING MARKET













| RESOI | LUTION NO.       |  |
|-------|------------------|--|
| KESUL | 20 1 10/11 110/. |  |

**CITY ATTORNEY** 

A RESOLUTION AUTHORIZING THE PURCHASE OF WINTER SENTRY, THE DEICING/ANTI-ICING CHEMICAL PRODUCT, FROM HARMONEY DEICING, IN AN AMOUNT NOT TO EXCEED \$4,500 (4,500 GALLONS at \$1.00/GALLON)

BE IT RESOLVED BY THE CITY COUNCIL OF THE CITY OF DARIEN, DU PAGE COUNTY, ILLINOIS, as follows:

**SECTION 1:** The City Council of the City of Darien hereby authorizes the purchase of Winter Sentry, the deicing/anti-icing chemical product, from Harmoney Deicing, in an amount not to exceed \$4,500 (4,500 gallons at \$1.00/gallon), a copy of which is attached hereto as "**Exhibit A**".

**SECTION 2:** This Resolution shall be in full force and effect from and after its passage and appro