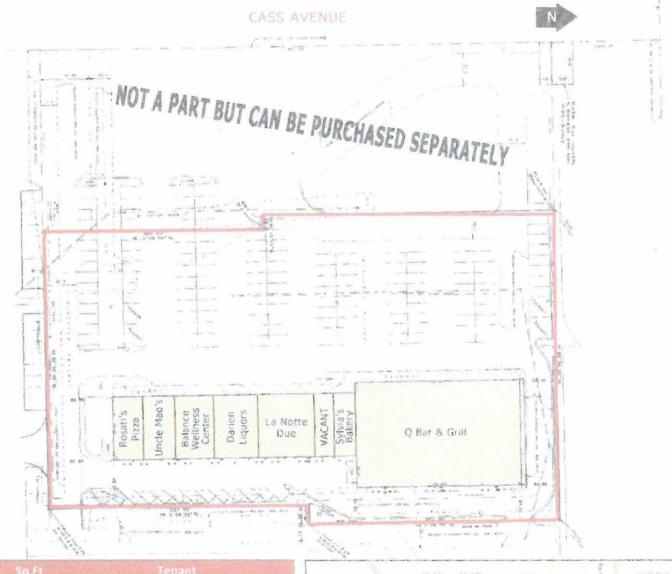

### **Development Description**

Jose Reynoso is proposing to occupy the vacant store space that was occupied by La Notte Due restaurant that closed in early 2016. Other businesses in the Darien Plaza include Q-Bar and Billiards, Sylvia's Bakery, Darien Liquor, All Sports Medicine and Weight Loss, Uncle Mao's Chinese Cuisine, and Rosati's Pizza. No changes are proposed by Reynoso to the interior space which includes a restroom, kitchen, restaurant seating for 60, and a bar with seating for 20. Proposed is a new exterior wall sign. No variations have been requested. Alcohol consumption is proposed to be inside only in both the restaurant seating area and bar area. The owner will need to apply for a liquor license. No video gaming or outdoor activities are proposed. The owner is proposing hours Monday – Thursday 11:00 AM to 9:00 PM and Friday and Saturday 11:00 AM to 10:00 PM.

### **DARIEN PLAZA**

From Plat of Survey, Modified by City Planner

H = handicapped parking stall

Patio = outside seating area fenced in by Q-Bar

LA = landscape area

AVENUE

S

4