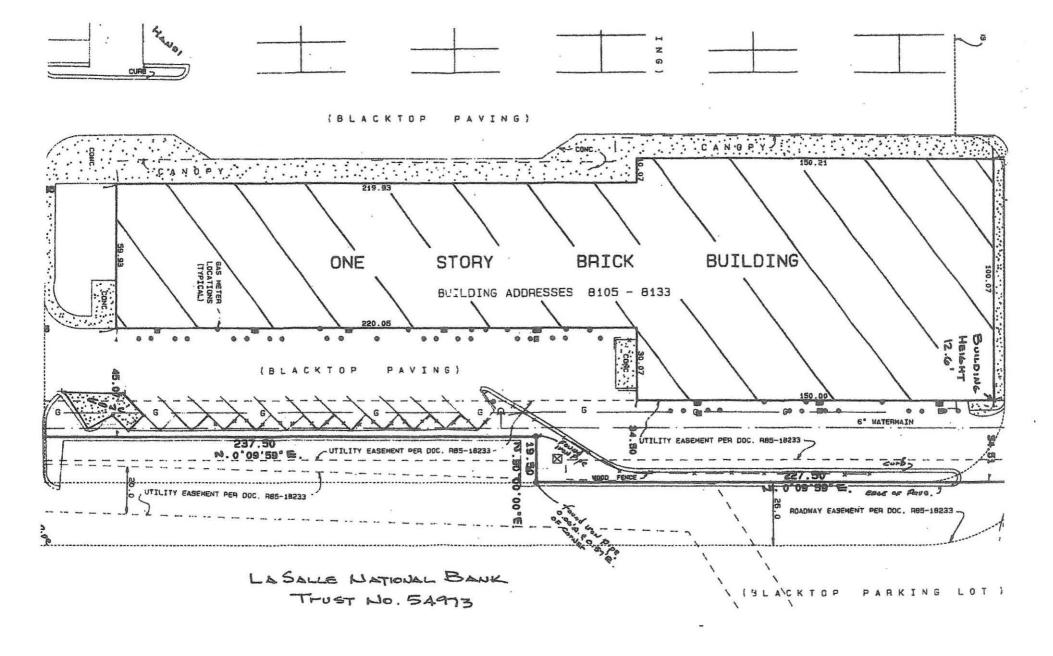

Property Location: 8123 Cass Avenue (one of eight store unit spaces in Darien

Plaza shopping center)

PIN: 09-34-102-019

Zoning / Land Use: Site: B-1 / shopping center (Darien Plaza)

Northwest: B-1 / restaurant (Chuck's)

East: B-1 / office (Darien Business Center)
South: B-1 / office (Darien Business Center)

West: B-1 / parking and driveways

Comprehensive Plan: Commercial

Size of Property: 2.974 acres – Darien Plaza parcel

28,182 square feet – shopping center building

45' wide by 60' deep = 2,700 square feet in store unit 8123

Natural Features: Grass and trees along north property line, south building

wall, and one parking lot island.

Transportation: Darien Plaza does not have direct/adjacent frontage on

Cass Avenue but it does have two driveway access

easements to Cass Avenue. Customer parking is in front.

Service driveway goes around rear of building.

### **DARIEN PLAZA**

From Plat of Survey, Modified by City Planner

H = handicapped parking stall

Patio = outside seating area fenced in by Q-Bar

LA = landscape area

AVENUE

S

4