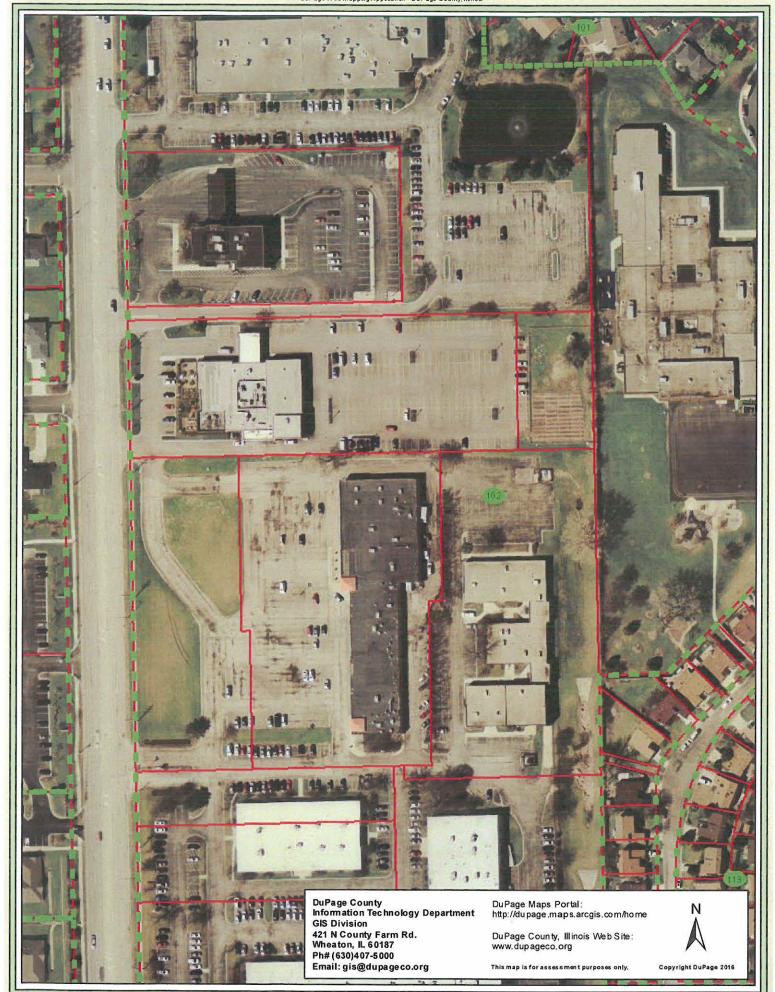

Property Location: 8123 Cass Avenue (one of eight store unit spaces in Darien

Plaza shopping center)

PIN: 09-34-102-019

Zoning / Land Use: Site: B-1 / shopping center (Darien Plaza)

Northwest: B-1 / restaurant (Chuck's)

East: B-1 / office (Darien Business Center)
South: B-1 / office (Darien Business Center)

West: B-1 / parking and driveways

Comprehensive Plan: Commercial

Size of Property: 2.974 acres – Darien Plaza parcel