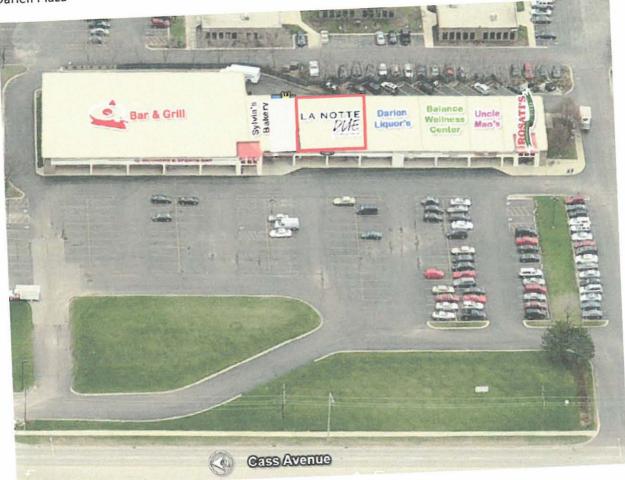

Petitioner Jose Reynoso, owner of Al Chile Mexican Grill Inc., seeks approval of a Special Use zoning permit to operate an eating establishment with a bar serving alcohol in the Darien Plaza shopping center in the building space formerly occupied by the La Notte Due Restaurant.

### **Development Description**

Jose Reynoso is proposing to occupy the vacant store space that was occupied by La Notte Due restaurant that closed in early 2016. Other businesses in the Darien Plaza include Q-Bar and Billiards, Sylvia's Bakery, Darien Liquor, All Sports Medicine and Weight Loss, Uncle Mao's Chinese Cuisine, and Rosati's Pizza. No changes are proposed by Reynoso to the interior space which includes a restroom, kitchen, restaurant seating for 60, and a bar with seating for 20. Proposed is a new exterior wall sign. No variations have been requested. Alcohol consumption is proposed to be inside only in both the restaurant seating area and bar area. The owner will need to apply for a liquor license. No video gaming or outdoor activities are proposed. The owner is proposing hours Monday – Thursday 11:00 AM to 9:00 PM and Friday and Saturday 11:00 AM to 10:00 PM.