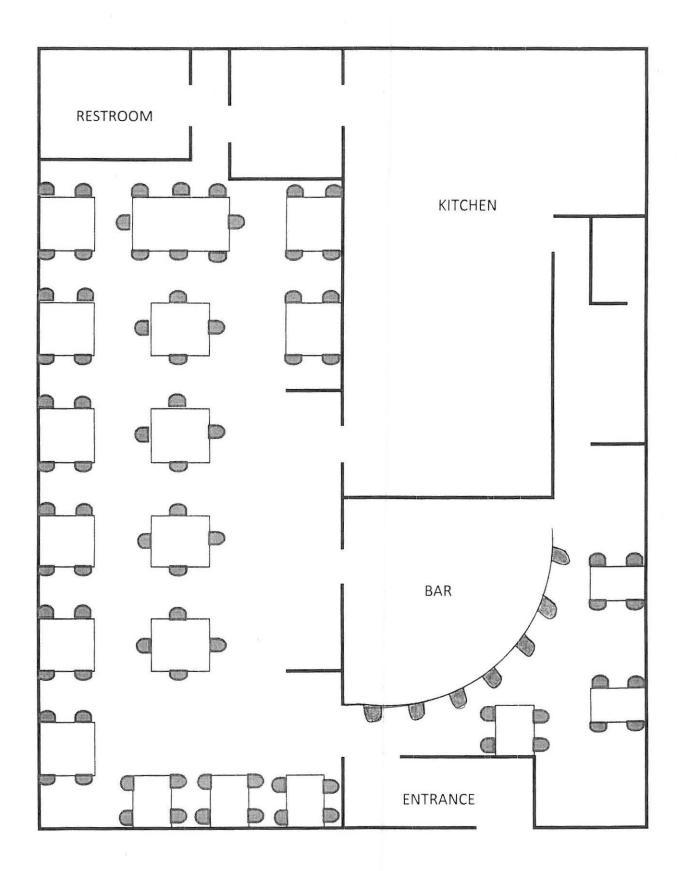

### **Development Description**

Jose Reynoso is proposing to occupy the vacant store space that was occupied by La Notte Due restaurant that closed in early 2016. Other businesses in the Darien Plaza include Q-Bar and Billiards, Sylvia's Bakery, Darien Liquor, All Sports Medicine and Weight Loss, Uncle Mao's Chinese Cuisine, and Rosati's Pizza. No changes are proposed by Reynoso to the interior space which includes a restroom, kitchen, restaurant seating for 60, and a bar with seating for 20. Proposed is a new exterior wall sign. No variations have been requested. Alcohol consumption is proposed to be inside only in both the restaurant seating area and bar area. The owner will need to apply for a liquor license. No video gaming or outdoor activities are proposed. The owner is proposing hours Monday – Thursday 11:00 AM to 9:00 PM and Friday and Saturday 11:00 AM to 10:00 PM.