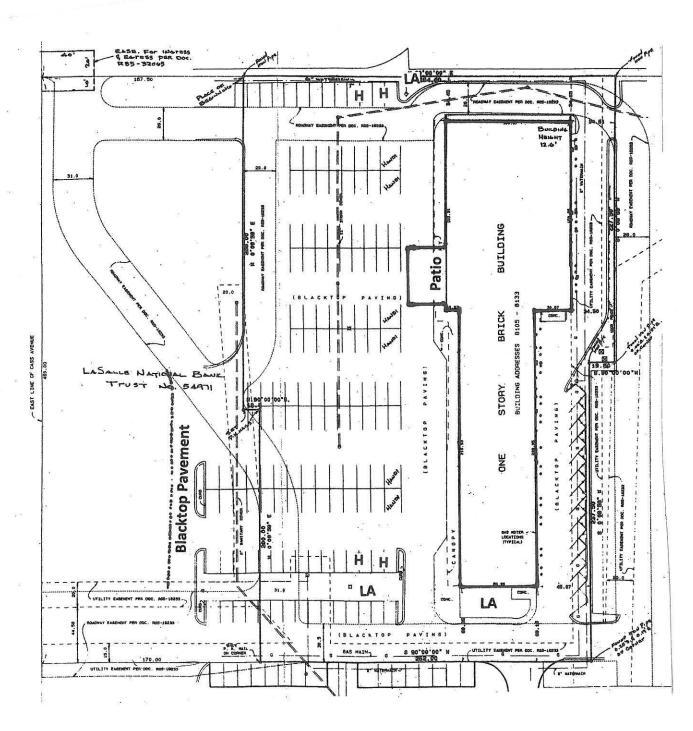

### **DARIEN PLAZA**

From Plat of Survey, Modified by City Planner

H = handicapped parking stall

Patio = outside seating area fenced in by Q-Bar

LA = landscape area

AVENUE

S

4

### **Plan Review Comments**

The site has been altered somewhat since the plat of survey was prepared. Q-Bar has an outside patio in front and the handicapped parking stalls were moved – 2 to the north end and 2 to the south end. Darien Plaza does not meet current standards for parking, impervious surface, and landscape area. (Per the Plan Review Code Analysis attached.) However, it did conform to the City code standards when it was annexed, therefore it can be classified as legal non-conforming and thus can be continued as is as long as there is no repair, replacement, or expansion of the use or structures. (Per Chapter 4 of the Zoning Code.) No evidence has come to light that existing parking has previously been a problem to the extent of 'endangering safety or causing congestion in the public streets'. (Per Special Use Standards 2 and 7 attached.) This is probably due to the staggered peak times for parking demand from the various shopping center tenants. Remodeling of the interior space will trigger codes for accessibility and occupancy permits will trigger codes for fire safety.

### **Decision Mode**

Planning and Zoning Commission: Municipal Services Committee:

City Council:

December 7, 2016

December 27, 2016

January 3, 2016

|                                     |               | Development:                                               | Dari | en Plaza          |
|-------------------------------------|---------------|------------------------------------------------------------|------|-------------------|
|                                     |               | Zoning District:                                           | -    |                   |
|                                     |               |                                                            |      |                   |
| STANDARD                            | CODE          | REQUIRED                                                   |      | EXISTING          |
| parking stalls                      | 5A-11-5       | Scenario 1:                                                |      |                   |
|                                     |               | shopping center = 4/1000 sqft X 28,182 =                   | 113  | 135               |
|                                     |               | Scenario 2:                                                |      |                   |
|                                     |               | Rosati's (carry out) = 1/15 sqft X 160 =                   | 11   |                   |
|                                     |               | Uncle Mao's (dine in) = 1/3 seats X20 =                    | 7    |                   |
|                                     |               | All Sports (medical) = 5/1000 sqft X 2400 =                | 12   | -                 |
|                                     |               | Darien Liquor (retail) = 4/1000 sqft X 2400 =              | 10   |                   |
|                                     |               | Al Chile (dine in) = 1/3 seats X 60 =                      | 20   |                   |
|                                     |               | Al Chile (bar) = 1/2 seats X 20 =                          | 10   |                   |
|                                     |               | Sylvia's Bakery (retail) = 4/1000 sqft X 2100 =            | 8    |                   |
|                                     |               | Q Bar (billiard) = 10/1000 sqft X 240 = 2                  |      |                   |
|                                     |               | Q Bar (dine in) = 1/3 seats X 168 = 56                     |      |                   |
|                                     |               | Q Bar (bar) = 1/2 seats X 14 = 7                           |      |                   |
|                                     |               | Q Bar (dance, video, bags, darts) = 1/1000 sqft X 4000 = 4 |      |                   |
|                                     |               | Q Bar total =                                              | 69   |                   |
|                                     | Egin          | Total                                                      | 147  | 135               |
|                                     |               | Scenario 3:                                                |      |                   |
|                                     |               | Q Bar (billiard hall) = 10/1000 sqft X 14,982 = 150 +      |      |                   |
|                                     |               | Rosati's (11) + Uncle Mao's (7) + All Sports (12) +        |      |                   |
|                                     |               | Darien Liquor (10) + Al Chile (30) + Sylvia's Bakery (8) = | 228  | 135               |
| parking stalls - handicap           | 5A-11-2-3 (B) | 5 to 7                                                     |      | 4                 |
| mpervious lot coverage              | 5A-8-2-8      | 75%                                                        |      | 96%               |
| andscape area - parking lot islands | 5A-10-6 (D)   | 1 island / 15 stalls = 9 islands                           |      | 1 island          |
| andscape area - perimeter of lot    | 5A-10-5 (A)   | yes                                                        |      | 3' wide north onl |
| andscape area - perimeter of bldg   | 5A-10-7-A     | 10' wide and 50% of perimeter = 4,500 sqft                 |      | 1,250 sqft along  |
|                                     |               |                                                            |      | south wall only   |