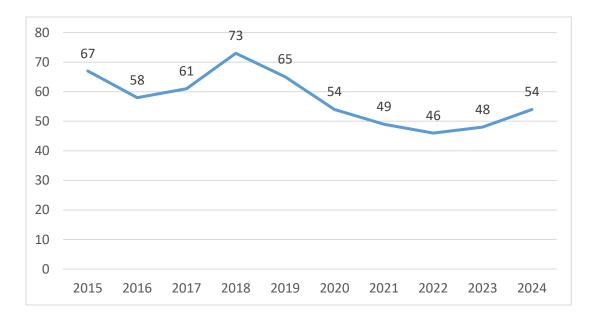

In Illinois a Firearms Owners Identification (FOID) card is needed to purchase a gun and ammunition. I would like to detail how the Darien Police Department enforces the process.

Below is a graph showing the results of suspended / revoked FOID cards being reported to the Darien Police Department. We monitor and maintain data on suspended / revoked FOID cards since the inception of the program.

There is a significant spike in 2019, which the detective sergeant providing the information believes it can be attributed to measures implemented by the Illinois State Police (ISP) following the Henry Pratt Company shooting in Aurora. The number of suspensions / revocations have been gradually increasing since 2019. This may be to heightened enforcement and increased mental health education and training initiatives.